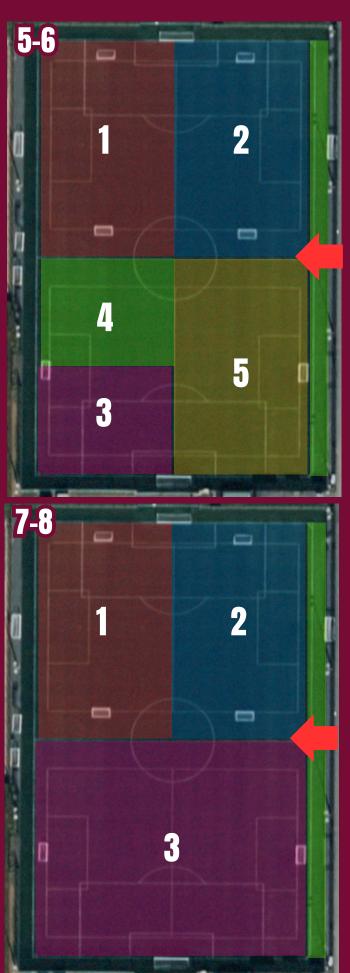

## **Training Areas**

5-6

Area 1 - Dev. Centre (5-8)
Area 2 - Dev. Centre (9-11)
Area 3 - Alternative training
Area 4 - Little Locos
Area 5 -Goalkeeper Training Area

6-7

Area 1 = Under 10's
Area 2 = Under 11 A
Area 3 = Just Play
Area 4 = Alternative training

Area 5 - Goalkeeper training

7-8

Area 1 = Under 14's Area 2 = Under 11 R Area 3 = Ladies Training

**Green Area = Spectator Areas** 

Parking = New Car Park (Arrow shows entrance)