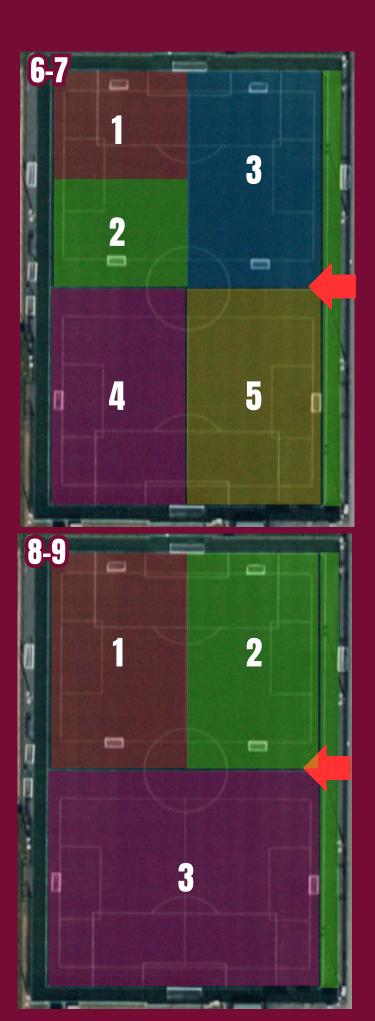

## **Training Areas**

6-7

Area 1 - Under 7's

Area 2 - Under 8's

Area 3 - Under 9's

Area 4 - Under 10 R

Area 5 - Under 10 A

<u>7-8</u>

Area 1 = Under 11's

Area 2 = Under 13's

**8-9** 

Area 1 = Under 14's

Area 2 = Under 16's

Area 3 - Under 18's

**Green Area = Spectator Areas** 

Parking = New Car Park (Arrow shows entrance)