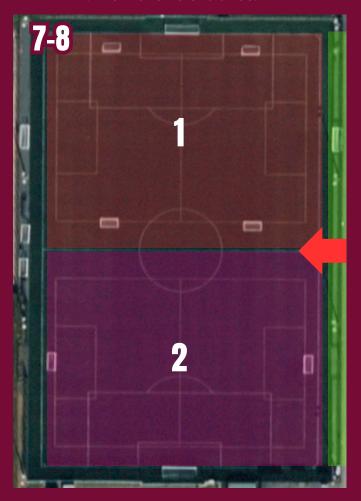

Area 5 - Goalkeeper training

7-8

Area 1 = Under 14's Area 2 = Under 11 R Area 3 = Ladies Training

**Green Area = Spectator Areas** 

Parking = New Car Park (Arrow shows entrance)