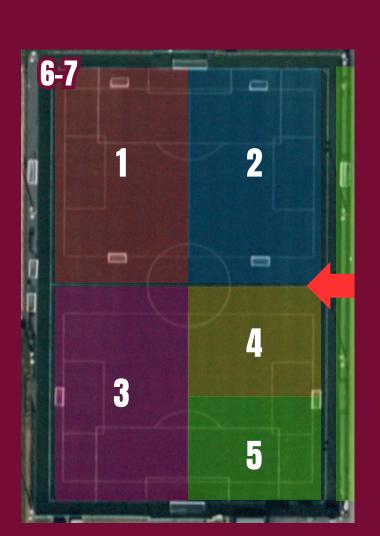

## **Training Areas**

5-6

Area 1 - Dev. Centre (5-8)
Area 2 - Dev. Centre (9-11)
Area 3 - Alternative training
Area 4 - Little Locos
Area 5 -Goalkeeper Training Area

6-7

Area 1 = Under 10's
Area 2 = Under 11 A
Area 3 = Just Play
Area 4 = Alternative training

Area 5 - Goalkeeper training

7-8

Area 1 = Under 14's Area 2 = Under 11 R Area 3 = Ladies Training

**Green Area = Spectator Areas** 

Parking = New Car Park (Arrow shows entrance)