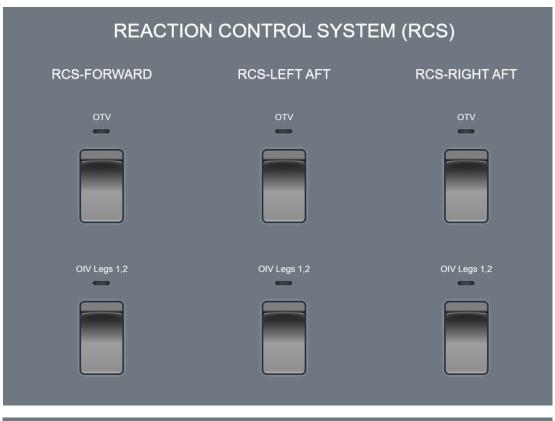

Version 220823.01

#### **System Directory**



Version 220823.01

#### **Main Propulsion System**



Version 220823.01

#### **Orbital Maneuvering System**





Version 220823.01

#### **Reaction Control System (page 1)**





Version 220823.01

### **Reaction Control System (page 2)**



Version 220823.01

### **Reaction Control System (page 3)**



Version 220823.01

#### **Electrical System (page 1)**



Version 220823.01

### **Electrical System (page 2)**



Version 220823.01

#### **Electrical System (page 3)**



Version 220823.01

### **Electrical System (page 4)**



Version 220823.01

### **Electrical System (page 5)**