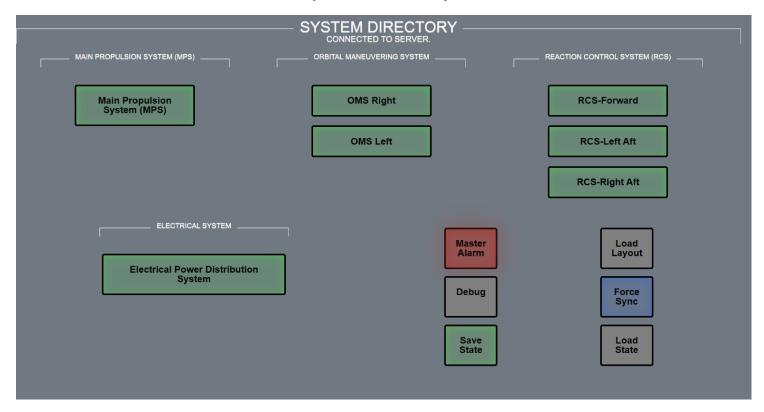

Version 220823.01

#### **System Directory**



Version 220823.01

#### **Main Propulsion System**



Version 220823.01

#### **Orbital Maneuvering System**





Version 220823.01

#### **Reaction Control System (page 1)**





Version 220823.01

### **Reaction Control System (page 2)**



Version 220823.01

### **Reaction Control System (page 3)**



Version 220823.01

#### **Electrical System (page 1)**



Version 220823.01

### **Electrical System (page 2)**



Version 220823.01

#### **Electrical System (page 3)**



Version 220823.01

### **Electrical System (page 4)**



Version 220823.01

### **Electrical System (page 5)**