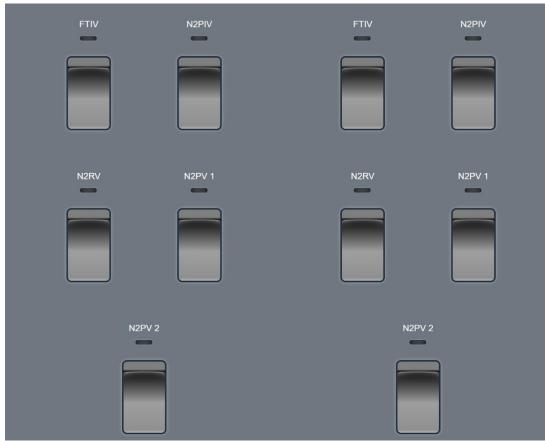

Version 220823.01

#### **System Directory**



Version 220823.01

#### **Main Propulsion System**



Version 220823.01

#### **Orbital Maneuvering System**





Version 220823.01

#### **Reaction Control System (page 1)**





Version 220823.01

### **Reaction Control System (page 2)**



Version 220823.01

### **Reaction Control System (page 3)**



Version 220823.01

#### **Electrical System (page 1)**



Version 220823.01

### **Electrical System (page 2)**



Version 220823.01

#### **Electrical System (page 3)**



Version 220823.01

### **Electrical System (page 4)**



Version 220823.01

### **Electrical System (page 5)**