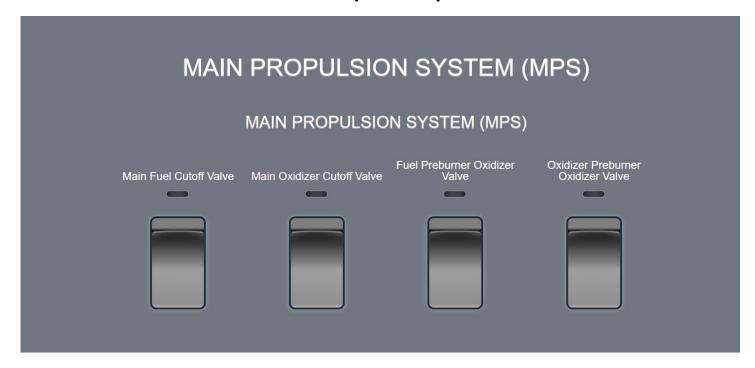

Version 220823.01

#### **System Directory**



Version 220823.01

#### **Main Propulsion System**



Version 220823.01

#### **Orbital Maneuvering System**





Version 220823.01

#### **Reaction Control System (page 1)**





Version 220823.01

### **Reaction Control System (page 2)**



Version 220823.01

### **Reaction Control System (page 3)**



Version 220823.01

#### **Electrical System (page 1)**



Version 220823.01

### **Electrical System (page 2)**



Version 220823.01

#### **Electrical System (page 3)**



Version 220823.01

### **Electrical System (page 4)**



Version 220823.01

### **Electrical System (page 5)**