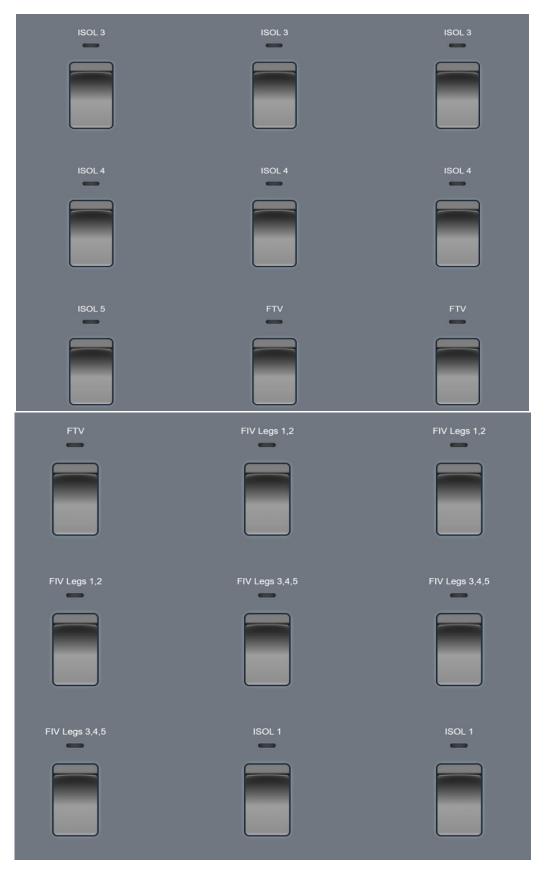

### **Reaction Control System (page 2)**

Version 220823.01

### **Reaction Control System (page 3)**

Version 220823.01