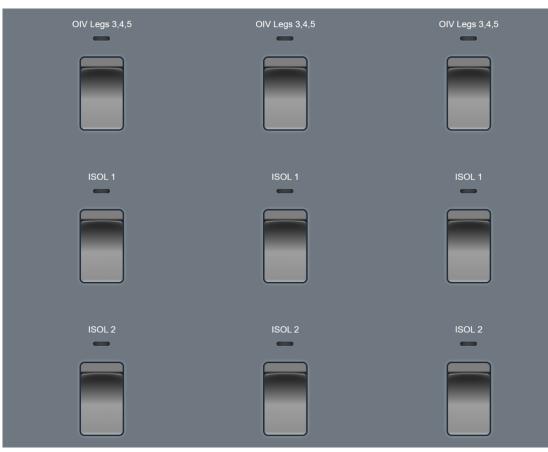

Version 220823.01

#### **System Directory**



Version 220823.01

#### **Main Propulsion System**



Version 220823.01

#### **Orbital Maneuvering System**





Version 220823.01

#### **Reaction Control System (page 1)**





Version 220823.01

### **Reaction Control System (page 2)**



Version 220823.01

### **Reaction Control System (page 3)**



Version 220823.01

#### **Electrical System (page 1)**



Version 220823.01

### **Electrical System (page 2)**



Version 220823.01

#### **Electrical System (page 3)**



Version 220823.01

### **Electrical System (page 4)**



Version 220823.01

### **Electrical System (page 5)**