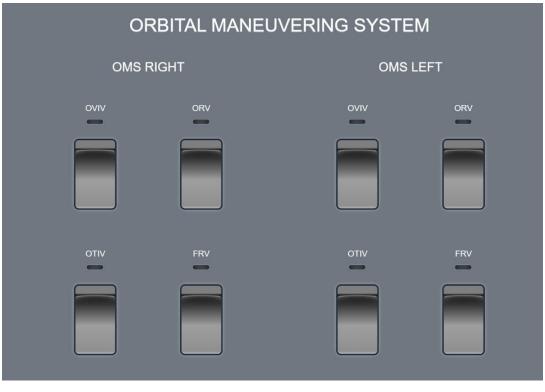

Version 220823.01

#### **System Directory**



Version 220823.01

#### **Main Propulsion System**



Version 220823.01

#### **Orbital Maneuvering System**





Version 220823.01

#### **Reaction Control System (page 1)**





Version 220823.01

### **Reaction Control System (page 2)**



Version 220823.01

### **Reaction Control System (page 3)**



Version 220823.01

#### **Electrical System (page 1)**



Version 220823.01

### **Electrical System (page 2)**



Version 220823.01

#### **Electrical System (page 3)**



Version 220823.01

### **Electrical System (page 4)**



Version 220823.01

### **Electrical System (page 5)**