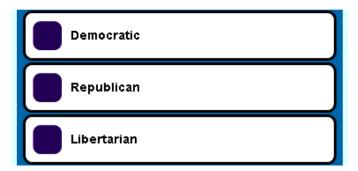

## STRAIGHT PARTY VOTING

- a. Unless otherwise noted, a Straight Party vote is a vote for ALL candidates of that party in PARTISAN OFFICES. It is not necessary to select individual candidates for PARTISAN OFFICES if you vote a Straight Party.
- b. You may vote a Straight Party AND ALSO vote for a candidate of a different party in any individual office.
- c. In any multi-seat office, a Straight Party vote is a vote for ALL candidates of that party. If you individually vote for any candidate in a multi-seat office, you must also individually select all other candidates in that office for whom you wish to vote in order for all votes for that office to be counted.
- d. If you do not vote a Straight Party below, you may vote by marking each office separately.
- e. A Straight Party vote does not include US President and Vice President, unaffiliated candidates, nonpartisan offices, issues or referenda.

## Straight Party

(You may vote for ONE)

1 / 4

Next

◆ Back 2 / 4 Next ◆