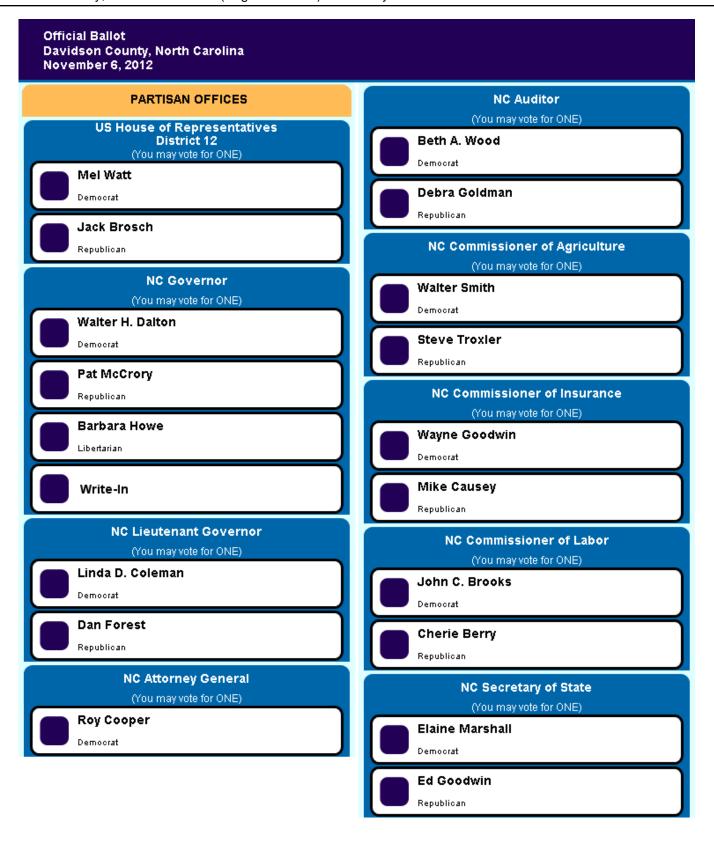

dividual candidates for PARTISAN OFFICES if you vote a Straight Party.
- b. You may vote a Straight Party AND ALSO vote for a candidate of a different party in any individual office.
- c. In any multi-seat office, a Straight Party vote is a vote for ALL candidates of that party. If you individually vote for any candidate in a multi-seat office, you must also individually select all other candidates in that office for whom you wish to vote in order for all votes for that office to be counted.
- d. If you do not vote a Straight Party below, you may vote by marking each office separately.
- e. A Straight Party vote does not include US President and Vice President, unaffiliated candidates, nonpartisan offices, issues or referenda.

## Straight Party

(You may vote for ONE)



1 / 4



Next





◆ Back 2 / 4 Next ◆