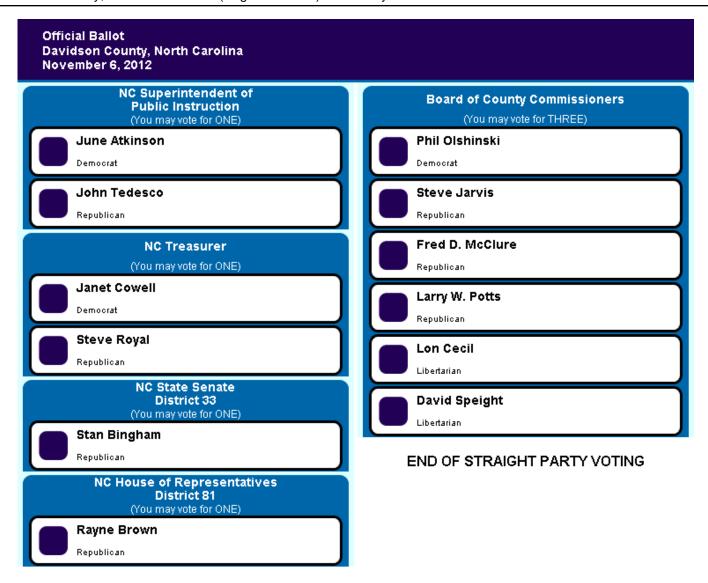

PARTISAN OFFICES if you vote a Straight Party.
- b. You may vote a Straight Party AND ALSO vote for a candidate of a different party in any individual office.
- c. In any multi-seat office, a Straight Party vote is a vote for ALL candidates of that party. If you individually vote for any candidate in a multi-seat office, you must also individually select all other candidates in that office for whom you wish to vote in order for all votes for that office to be counted.
- d. If you do not vote a Straight Party below, you may vote by marking each office separately.
- e. A Straight Party vote does not include US President and Vice President, unaffiliated candidates, nonpartisan offices, issues or referenda.

## Straight Party

(You may vote for ONE)



1 / 4



Next





◆ Back 2 / 4 Next ◆