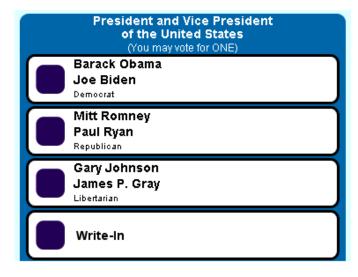

## PRESIDENTIAL CONTEST:

The offices of President and Vice President of the United States are not included in a Straight Party vote. This contest must be voted separately.