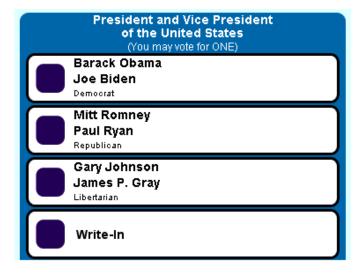

## PRESIDENTIAL CONTEST:

The offices of President and Vice President of the United States are not included in a Straight Party vote. This contest must be voted separately.