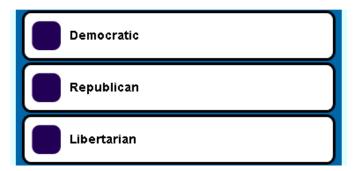

## STRAIGHT PARTY VOTING

- a. Unless otherwise noted, a Straight Party vote is a vote for ALL candidates of that party in PARTISAN OFFICES. It is not necessary to select individual candidates for PARTISAN OFFICES if you vote a Straight Party.
- b. You may vote a Straight Party AND ALSO vote for a candidate of a different party in any individual office.
- c. In any multi-seat office, a Straight Party vote is a vote for ALL candidates of that party. If you individually vote for any candidate in a multi-seat office, you must also individually select all other candidates in that office for whom you wish to vote in order for all votes for that office to be counted.
- d. If you do not vote a Straight Party below, you may vote by marking each office separately.
- e. A Straight Party vote does not include US President and Vice President, unaffiliated candidates, nonpartisan offices, issues or referenda.

## Straight Party

(You may vote for ONE)

1 / 4

Next