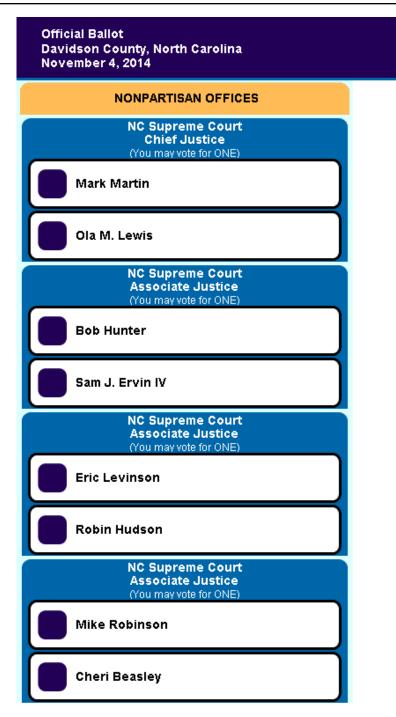

|              |                                                                                                                                                                                                                                                                                                                                                                                                                                                        | В                                                               | c c                                                                      |  |  |  |  |  |
|--------------|--------------------------------------------------------------------------------------------------------------------------------------------------------------------------------------------------------------------------------------------------------------------------------------------------------------------------------------------------------------------------------------------------------------------------------------------------------|-----------------------------------------------------------------|--------------------------------------------------------------------------|--|--|--|--|--|
|              | Sample Ballot<br>Davidson County, North Carolina<br>November 4, 2014                                                                                                                                                                                                                                                                                                                                                                                   |                                                                 | G001                                                                     |  |  |  |  |  |
| E            | <ul> <li>BALLOT MARKING INSTRUCTIONS:</li> <li>A. With the marking device provided or a black ball point pen, completely fill in the oval to the left of each candidate or selection of your choice as shown.</li> <li>B. Where authorized, you may write in a candidate by filling in the oval and writing the name on the Write-in line.</li> <li>C. If you tear, deface or wrongly mark this ballot, return it to request a replacement.</li> </ul> |                                                                 |                                                                          |  |  |  |  |  |
| A            | PARTISAN OFFICES                                                                                                                                                                                                                                                                                                                                                                                                                                       | County Register of Deeds                                        | NC Court of Appeals Judge<br>(You may vote for ONE)                      |  |  |  |  |  |
|              | <b>US Senate</b><br>(You may vote for ONE)                                                                                                                                                                                                                                                                                                                                                                                                             | (You may vote for ONE)<br>David T. Rickard<br>Republican        | Marion Warren     Chuck Winfree                                          |  |  |  |  |  |
|              | Thom Tillis     Republican     Kay Hagan                                                                                                                                                                                                                                                                                                                                                                                                               | County Sheriff<br>(You may vote for ONE)                        | 🦳 John M. Tyson                                                          |  |  |  |  |  |
|              | <ul> <li>Kay Hagan<br/>Democrat</li> <li>Sean Haugh<br/>Libertarian</li> </ul>                                                                                                                                                                                                                                                                                                                                                                         | David S. Grice<br>Republican                                    | <ul> <li>Elizabeth Davenport Scott</li> <li>Tricia Shields</li> </ul>    |  |  |  |  |  |
|              | Write-in                                                                                                                                                                                                                                                                                                                                                                                                                                               | Tommy Evans, Jr.<br>Democrat                                    | <ul> <li>Jody Newsome</li> <li>Marty Martin</li> </ul>                   |  |  |  |  |  |
|              | US House of Representatives<br>District 5<br>(You may vote for ONE)                                                                                                                                                                                                                                                                                                                                                                                    | NONPARTISAN OFFICES                                             | <ul> <li>Hunter Murphy</li> <li>Keischa Lovelace</li> </ul>              |  |  |  |  |  |
|              | <ul> <li>Virginia Foxx<br/>Republican</li> <li>Joshua (Josh) Brannon<br/>Democrat</li> </ul>                                                                                                                                                                                                                                                                                                                                                           | NC Supreme Court<br>Chief Justice<br>(You may vote for ONE)     | <ul> <li>Ann Kirby</li> <li>Abe Jones</li> </ul>                         |  |  |  |  |  |
| •E           | NC State Senate<br>District 33                                                                                                                                                                                                                                                                                                                                                                                                                         | <ul><li>Mark Martin</li><li>Ola M. Lewis</li></ul>              | <ul><li>Sabra Jean Faires</li><li>Daniel Patrick Donahue</li></ul>       |  |  |  |  |  |
|              | (You may vote for ONE)       Stan Bingham       Republican                                                                                                                                                                                                                                                                                                                                                                                             | NC Supreme Court<br>Associate Justice                           | <ul> <li>J. Brad Donovan</li> <li>Lori G. Christian</li> </ul>           |  |  |  |  |  |
|              | NC House of Representatives<br>District 81                                                                                                                                                                                                                                                                                                                                                                                                             | (You may vote for ONE) Bob Hunter                               | <ul> <li>Jeffrey M. Cook</li> <li>Betsy Bunting</li> </ul>               |  |  |  |  |  |
| R            | (You may vote for ONE) Rayne Brown<br>Republican                                                                                                                                                                                                                                                                                                                                                                                                       | Sam J. Ervin IV                                                 | <ul> <li>John S. Arrowood</li> <li>Valerie Johnson Zachary</li> </ul>    |  |  |  |  |  |
|              | District Attorney<br>District 22B                                                                                                                                                                                                                                                                                                                                                                                                                      | NC Supreme Court<br>Associate Justice<br>(You may vote for ONE) | NC Court of Appeals Judge                                                |  |  |  |  |  |
| <b>- A</b> - | (You may vote for ONE) Garry W. Frank Republican                                                                                                                                                                                                                                                                                                                                                                                                       | <ul><li>Eric Levinson</li><li>Robin Hudson</li></ul>            | (You may vote for ONE) Bill Southern                                     |  |  |  |  |  |
|              | Board of County Commissioners                                                                                                                                                                                                                                                                                                                                                                                                                          | NC Supreme Court<br>Associate Justice                           | C Lucy Inman                                                             |  |  |  |  |  |
|              | (You may vote for FOUR)          Lance Barrett         Republican                                                                                                                                                                                                                                                                                                                                                                                      | (You may vote for ONE) Oliveration Mike Robinson                | NC Court of Appeals Judge<br>(You may vote for ONE)                      |  |  |  |  |  |
|              | <ul> <li>Steve Shell<br/>Republican</li> <li>Don W. Truell<br/>Republican</li> </ul>                                                                                                                                                                                                                                                                                                                                                                   | Cheri Beasley                                                   | Onna Stroud                                                              |  |  |  |  |  |
|              | <ul> <li>Todd Yates<br/>Republican     </li> <li>Derek Kelly<br/>Democrat     </li> </ul>                                                                                                                                                                                                                                                                                                                                                              |                                                                 | NC Court of Appeals Judge<br>(You may vote for ONE)                      |  |  |  |  |  |
| 0            | County Clerk of Superior Court<br>(You may vote for ONE)                                                                                                                                                                                                                                                                                                                                                                                               |                                                                 | <ul><li>Paul Holcombe</li><li>Mark Davis</li></ul>                       |  |  |  |  |  |
| ╸┯╵          | <ul> <li>Brian L. Shipwash<br/>Republican</li> <li>Tina Royal<br/>Democrat</li> </ul>                                                                                                                                                                                                                                                                                                                                                                  |                                                                 | NC Superior Court Judge<br>District 22B<br>(You may vote for ONE)        |  |  |  |  |  |
|              |                                                                                                                                                                                                                                                                                                                                                                                                                                                        |                                                                 | <ul> <li>Mark E. Klass</li> <li>Continue voting<br/>next side</li> </ul> |  |  |  |  |  |
|              |                                                                                                                                                                                                                                                                                                                                                                                                                                                        | ■ North Carolina<br>VOTE BOTH SIDES                             | C G0001                                                                  |  |  |  |  |  |