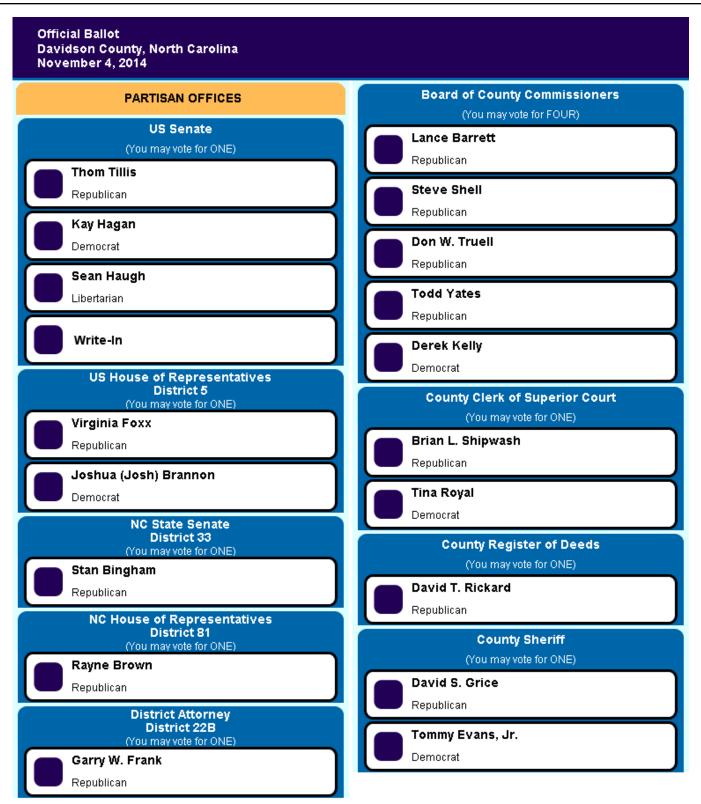

|              |                                                                                                                                                                                                                                                                                                                                                                                                                                                        | В                                                               | c c                                                                      |  |  |  |  |  |
|--------------|--------------------------------------------------------------------------------------------------------------------------------------------------------------------------------------------------------------------------------------------------------------------------------------------------------------------------------------------------------------------------------------------------------------------------------------------------------|-----------------------------------------------------------------|--------------------------------------------------------------------------|--|--|--|--|--|
|              | Sample Ballot<br>Davidson County, North Carolina<br>November 4, 2014                                                                                                                                                                                                                                                                                                                                                                                   |                                                                 | G001                                                                     |  |  |  |  |  |
| E            | <ul> <li>BALLOT MARKING INSTRUCTIONS:</li> <li>A. With the marking device provided or a black ball point pen, completely fill in the oval to the left of each candidate or selection of your choice as shown.</li> <li>B. Where authorized, you may write in a candidate by filling in the oval and writing the name on the Write-in line.</li> <li>C. If you tear, deface or wrongly mark this ballot, return it to request a replacement.</li> </ul> |                                                                 |                                                                          |  |  |  |  |  |
| A            | PARTISAN OFFICES                                                                                                                                                                                                                                                                                                                                                                                                                                       | County Register of Deeds                                        | NC Court of Appeals Judge<br>(You may vote for ONE)                      |  |  |  |  |  |
|              | <b>US Senate</b><br>(You may vote for ONE)                                                                                                                                                                                                                                                                                                                                                                                                             | (You may vote for ONE)<br>David T. Rickard<br>Republican        | Marion Warren     Chuck Winfree                                          |  |  |  |  |  |
|              | Thom Tillis     Republican     Kay Hagan                                                                                                                                                                                                                                                                                                                                                                                                               | County Sheriff<br>(You may vote for ONE)                        | 🦳 John M. Tyson                                                          |  |  |  |  |  |
|              | <ul> <li>Kay Hagan<br/>Democrat</li> <li>Sean Haugh<br/>Libertarian</li> </ul>                                                                                                                                                                                                                                                                                                                                                                         | David S. Grice<br>Republican                                    | <ul> <li>Elizabeth Davenport Scott</li> <li>Tricia Shields</li> </ul>    |  |  |  |  |  |
|              | Write-in                                                                                                                                                                                                                                                                                                                                                                                                                                               | Tommy Evans, Jr.<br>Democrat                                    | <ul> <li>Jody Newsome</li> <li>Marty Martin</li> </ul>                   |  |  |  |  |  |
|              | US House of Representatives<br>District 5<br>(You may vote for ONE)                                                                                                                                                                                                                                                                                                                                                                                    | NONPARTISAN OFFICES                                             | <ul> <li>Hunter Murphy</li> <li>Keischa Lovelace</li> </ul>              |  |  |  |  |  |
|              | <ul> <li>Virginia Foxx<br/>Republican</li> <li>Joshua (Josh) Brannon<br/>Democrat</li> </ul>                                                                                                                                                                                                                                                                                                                                                           | NC Supreme Court<br>Chief Justice<br>(You may vote for ONE)     | <ul> <li>Ann Kirby</li> <li>Abe Jones</li> </ul>                         |  |  |  |  |  |
| •E           | NC State Senate<br>District 33                                                                                                                                                                                                                                                                                                                                                                                                                         | <ul><li>Mark Martin</li><li>Ola M. Lewis</li></ul>              | <ul><li>Sabra Jean Faires</li><li>Daniel Patrick Donahue</li></ul>       |  |  |  |  |  |
|              | (You may vote for ONE)       Stan Bingham       Republican                                                                                                                                                                                                                                                                                                                                                                                             | NC Supreme Court<br>Associate Justice                           | <ul> <li>J. Brad Donovan</li> <li>Lori G. Christian</li> </ul>           |  |  |  |  |  |
|              | NC House of Representatives<br>District 81                                                                                                                                                                                                                                                                                                                                                                                                             | (You may vote for ONE) Bob Hunter                               | <ul> <li>Jeffrey M. Cook</li> <li>Betsy Bunting</li> </ul>               |  |  |  |  |  |
| R            | (You may vote for ONE) Rayne Brown<br>Republican                                                                                                                                                                                                                                                                                                                                                                                                       | Sam J. Ervin IV                                                 | <ul> <li>John S. Arrowood</li> <li>Valerie Johnson Zachary</li> </ul>    |  |  |  |  |  |
|              | District Attorney<br>District 22B                                                                                                                                                                                                                                                                                                                                                                                                                      | NC Supreme Court<br>Associate Justice<br>(You may vote for ONE) | NC Court of Appeals Judge                                                |  |  |  |  |  |
| <b>- A</b> - | (You may vote for ONE) Garry W. Frank Republican                                                                                                                                                                                                                                                                                                                                                                                                       | <ul><li>Eric Levinson</li><li>Robin Hudson</li></ul>            | (You may vote for ONE) Bill Southern                                     |  |  |  |  |  |
|              | Board of County Commissioners                                                                                                                                                                                                                                                                                                                                                                                                                          | NC Supreme Court<br>Associate Justice                           | C Lucy Inman                                                             |  |  |  |  |  |
|              | (You may vote for FOUR)          Lance Barrett         Republican                                                                                                                                                                                                                                                                                                                                                                                      | (You may vote for ONE) Oliveration Mike Robinson                | NC Court of Appeals Judge<br>(You may vote for ONE)                      |  |  |  |  |  |
|              | <ul> <li>Steve Shell<br/>Republican</li> <li>Don W. Truell<br/>Republican</li> </ul>                                                                                                                                                                                                                                                                                                                                                                   | Cheri Beasley                                                   | Onna Stroud                                                              |  |  |  |  |  |
|              | <ul> <li>Todd Yates<br/>Republican     </li> <li>Derek Kelly<br/>Democrat     </li> </ul>                                                                                                                                                                                                                                                                                                                                                              |                                                                 | NC Court of Appeals Judge<br>(You may vote for ONE)                      |  |  |  |  |  |
| 0            | County Clerk of Superior Court<br>(You may vote for ONE)                                                                                                                                                                                                                                                                                                                                                                                               |                                                                 | <ul><li>Paul Holcombe</li><li>Mark Davis</li></ul>                       |  |  |  |  |  |
| ╸┯╵          | <ul> <li>Brian L. Shipwash<br/>Republican</li> <li>Tina Royal<br/>Democrat</li> </ul>                                                                                                                                                                                                                                                                                                                                                                  |                                                                 | NC Superior Court Judge<br>District 22B<br>(You may vote for ONE)        |  |  |  |  |  |
|              |                                                                                                                                                                                                                                                                                                                                                                                                                                                        |                                                                 | <ul> <li>Mark E. Klass</li> <li>Continue voting<br/>next side</li> </ul> |  |  |  |  |  |
|              |                                                                                                                                                                                                                                                                                                                                                                                                                                                        | ■ North Carolina<br>VOTE BOTH SIDES                             | C G0001                                                                  |  |  |  |  |  |