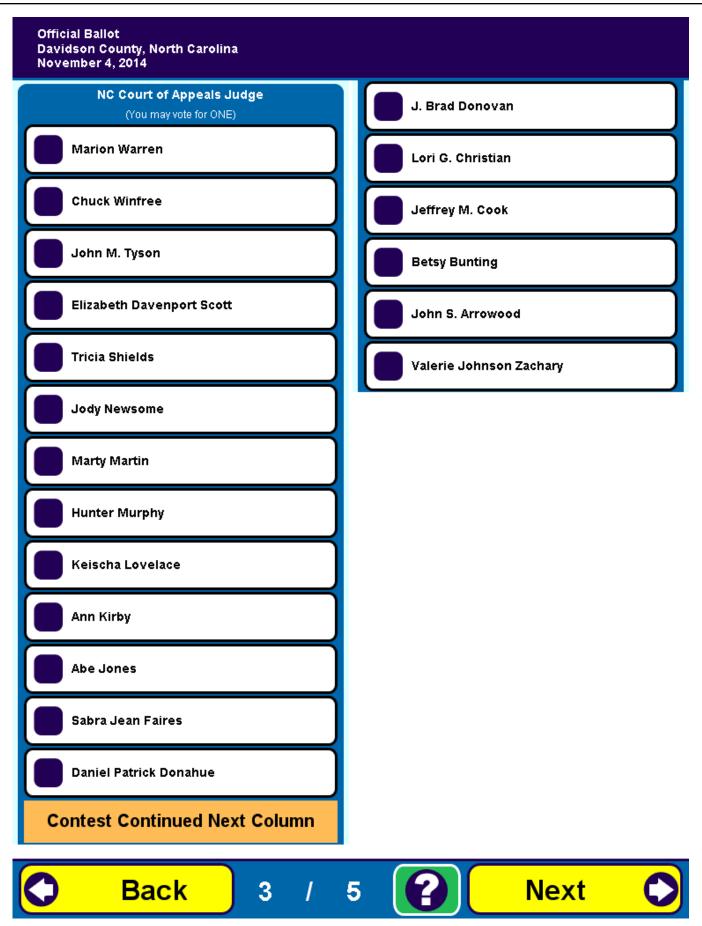

|              |                                                                                                                                                                                                                                                                                                                                                                                                                                                        | В                                                               | c c                                                                      |  |  |  |  |  |
|--------------|--------------------------------------------------------------------------------------------------------------------------------------------------------------------------------------------------------------------------------------------------------------------------------------------------------------------------------------------------------------------------------------------------------------------------------------------------------|-----------------------------------------------------------------|--------------------------------------------------------------------------|--|--|--|--|--|
|              | Sample Ballot<br>Davidson County, North Carolina<br>November 4, 2014                                                                                                                                                                                                                                                                                                                                                                                   |                                                                 | G001                                                                     |  |  |  |  |  |
| E            | <ul> <li>BALLOT MARKING INSTRUCTIONS:</li> <li>A. With the marking device provided or a black ball point pen, completely fill in the oval to the left of each candidate or selection of your choice as shown.</li> <li>B. Where authorized, you may write in a candidate by filling in the oval and writing the name on the Write-in line.</li> <li>C. If you tear, deface or wrongly mark this ballot, return it to request a replacement.</li> </ul> |                                                                 |                                                                          |  |  |  |  |  |
| A            | PARTISAN OFFICES                                                                                                                                                                                                                                                                                                                                                                                                                                       | County Register of Deeds                                        | NC Court of Appeals Judge<br>(You may vote for ONE)                      |  |  |  |  |  |
|              | <b>US Senate</b><br>(You may vote for ONE)                                                                                                                                                                                                                                                                                                                                                                                                             | (You may vote for ONE)<br>David T. Rickard<br>Republican        | Marion Warren     Chuck Winfree                                          |  |  |  |  |  |
|              | Thom Tillis     Republican     Kay Hagan                                                                                                                                                                                                                                                                                                                                                                                                               | County Sheriff<br>(You may vote for ONE)                        | 🦳 John M. Tyson                                                          |  |  |  |  |  |
|              | <ul> <li>Kay Hagan<br/>Democrat</li> <li>Sean Haugh<br/>Libertarian</li> </ul>                                                                                                                                                                                                                                                                                                                                                                         | David S. Grice<br>Republican                                    | <ul> <li>Elizabeth Davenport Scott</li> <li>Tricia Shields</li> </ul>    |  |  |  |  |  |
|              | Write-in                                                                                                                                                                                                                                                                                                                                                                                                                                               | Tommy Evans, Jr.<br>Democrat                                    | <ul> <li>Jody Newsome</li> <li>Marty Martin</li> </ul>                   |  |  |  |  |  |
|              | US House of Representatives<br>District 5<br>(You may vote for ONE)                                                                                                                                                                                                                                                                                                                                                                                    | NONPARTISAN OFFICES                                             | <ul> <li>Hunter Murphy</li> <li>Keischa Lovelace</li> </ul>              |  |  |  |  |  |
|              | <ul> <li>Virginia Foxx<br/>Republican</li> <li>Joshua (Josh) Brannon<br/>Democrat</li> </ul>                                                                                                                                                                                                                                                                                                                                                           | NC Supreme Court<br>Chief Justice<br>(You may vote for ONE)     | <ul> <li>Ann Kirby</li> <li>Abe Jones</li> </ul>                         |  |  |  |  |  |
| •E           | NC State Senate<br>District 33                                                                                                                                                                                                                                                                                                                                                                                                                         | <ul><li>Mark Martin</li><li>Ola M. Lewis</li></ul>              | <ul><li>Sabra Jean Faires</li><li>Daniel Patrick Donahue</li></ul>       |  |  |  |  |  |
|              | (You may vote for ONE)       Stan Bingham       Republican                                                                                                                                                                                                                                                                                                                                                                                             | NC Supreme Court<br>Associate Justice                           | <ul> <li>J. Brad Donovan</li> <li>Lori G. Christian</li> </ul>           |  |  |  |  |  |
|              | NC House of Representatives<br>District 81                                                                                                                                                                                                                                                                                                                                                                                                             | (You may vote for ONE) Bob Hunter                               | <ul> <li>Jeffrey M. Cook</li> <li>Betsy Bunting</li> </ul>               |  |  |  |  |  |
| R            | (You may vote for ONE) Rayne Brown<br>Republican                                                                                                                                                                                                                                                                                                                                                                                                       | Sam J. Ervin IV                                                 | <ul> <li>John S. Arrowood</li> <li>Valerie Johnson Zachary</li> </ul>    |  |  |  |  |  |
|              | District Attorney<br>District 22B                                                                                                                                                                                                                                                                                                                                                                                                                      | NC Supreme Court<br>Associate Justice<br>(You may vote for ONE) | NC Court of Appeals Judge                                                |  |  |  |  |  |
| <b>- A</b> - | (You may vote for ONE) Garry W. Frank Republican                                                                                                                                                                                                                                                                                                                                                                                                       | <ul><li>Eric Levinson</li><li>Robin Hudson</li></ul>            | (You may vote for ONE) Bill Southern                                     |  |  |  |  |  |
|              | Board of County Commissioners                                                                                                                                                                                                                                                                                                                                                                                                                          | NC Supreme Court<br>Associate Justice                           | C Lucy Inman                                                             |  |  |  |  |  |
|              | (You may vote for FOUR)          Lance Barrett         Republican                                                                                                                                                                                                                                                                                                                                                                                      | (You may vote for ONE) Oliveration Mike Robinson                | NC Court of Appeals Judge<br>(You may vote for ONE)                      |  |  |  |  |  |
|              | <ul> <li>Steve Shell<br/>Republican</li> <li>Don W. Truell<br/>Republican</li> </ul>                                                                                                                                                                                                                                                                                                                                                                   | Cheri Beasley                                                   | Onna Stroud                                                              |  |  |  |  |  |
|              | <ul> <li>Todd Yates<br/>Republican     </li> <li>Derek Kelly<br/>Democrat     </li> </ul>                                                                                                                                                                                                                                                                                                                                                              |                                                                 | NC Court of Appeals Judge<br>(You may vote for ONE)                      |  |  |  |  |  |
| 0            | County Clerk of Superior Court<br>(You may vote for ONE)                                                                                                                                                                                                                                                                                                                                                                                               |                                                                 | <ul><li>Paul Holcombe</li><li>Mark Davis</li></ul>                       |  |  |  |  |  |
| ╸┯╵          | <ul> <li>Brian L. Shipwash<br/>Republican</li> <li>Tina Royal<br/>Democrat</li> </ul>                                                                                                                                                                                                                                                                                                                                                                  |                                                                 | NC Superior Court Judge<br>District 22B<br>(You may vote for ONE)        |  |  |  |  |  |
|              |                                                                                                                                                                                                                                                                                                                                                                                                                                                        |                                                                 | <ul> <li>Mark E. Klass</li> <li>Continue voting<br/>next side</li> </ul> |  |  |  |  |  |
|              |                                                                                                                                                                                                                                                                                                                                                                                                                                                        | ■ North Carolina<br>VOTE BOTH SIDES                             | C G0001                                                                  |  |  |  |  |  |