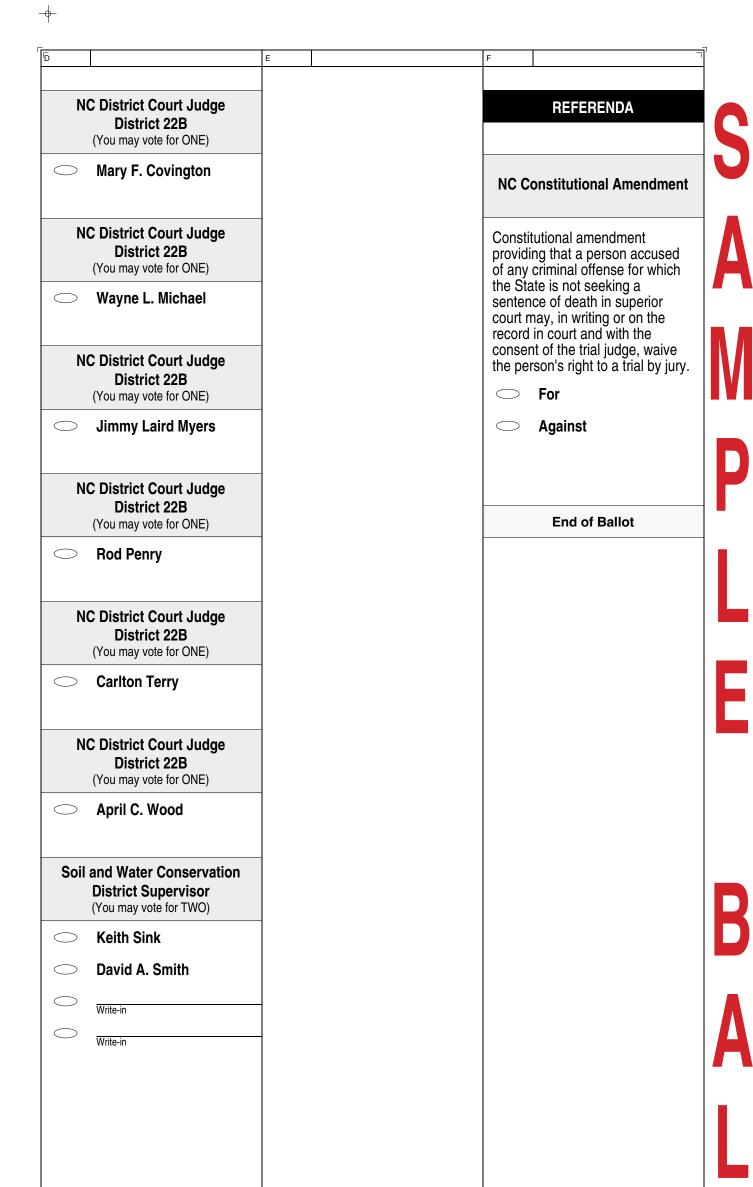

| Ā                                 |                                                                                                                                                                 | В                                     |                                                                 | С          |                                                                |
|-----------------------------------|-----------------------------------------------------------------------------------------------------------------------------------------------------------------|---------------------------------------|-----------------------------------------------------------------|------------|----------------------------------------------------------------|
| Davio                             | ble Ballot<br>Ison County, North Carolina<br>mber 4, 2014                                                                                                       | . [                                   |                                                                 |            | G008                                                           |
| A. With<br>to th<br>B. Whe<br>nam | the marking device provided<br>le left of each candidate or sel<br>re authorized, you may write i<br>le on the Write-in line.<br>u tear, deface or wrongly mark | or a blac<br>lection of<br>n a cand   | f your choice as shown.<br>lidate by filling in the oval and    | writing t  |                                                                |
| 1                                 | PARTISAN OFFICES                                                                                                                                                | Coun                                  | ty Clerk of Superior Court<br>(You may vote for ONE)            | NC         | Court of Appeals Judge<br>(You may vote for ONE)               |
| Λ                                 | US Senate<br>(You may vote for ONE)                                                                                                                             | 0                                     | Brian L. Shipwash<br>Republican<br>Tina Royal<br>Democrat       |            | Marion Warren<br>Chuck Winfree                                 |
|                                   | Thom Tillis<br>Republican                                                                                                                                       |                                       |                                                                 | $\bigcirc$ | John M. Tyson                                                  |
|                                   | Kay Hagan<br>Democrat<br>Sean Haugh<br>Libertarian                                                                                                              | Co                                    | You may vote for ONE)                                           |            | Elizabeth Davenport Sc<br>Tricia Shields                       |
| $\bigcirc$                        | Write-in                                                                                                                                                        |                                       | David T. Rickard<br>Republican                                  |            | Jody Newsome                                                   |
| US H                              | louse of Representatives<br>District 12                                                                                                                         |                                       | County Sheriff<br>(You may vote for ONE)                        |            | Marty Martin<br>Hunter Murphy                                  |
|                                   | (You may vote for ONE)<br>Vince Coakley<br>Republican                                                                                                           | $\bigcirc$                            | David S. Grice                                                  |            | Keischa Lovelace<br>Ann Kirby                                  |
|                                   | Alma Adams<br>Democrat                                                                                                                                          | $\bigcirc$                            | Tommy Evans, Jr.<br>Democrat                                    |            | Abe Jones<br>Sabra Jean Faires                                 |
|                                   | US House of Representatives<br>District 12                                                                                                                      |                                       | ONPARTISAN OFFICES                                              | $\bigcirc$ | Daniel Patrick Donahue                                         |
|                                   | Nexpired term ending 2014<br>(You may vote for ONE)<br>Vince Coakley<br>Republican                                                                              |                                       | NC Supreme Court                                                |            | J. Brad Donovan<br>Lori G. Christian                           |
| $\bigcirc$                        | Alma Adams<br>Democrat                                                                                                                                          |                                       | Chief Justice<br>(You may vote for ONE)<br>Mark Martin          |            | Jeffrey M. Cook<br>Betsy Bunting                               |
|                                   | NC State Senate<br>District 33                                                                                                                                  | $\bigcirc$                            | Ola M. Lewis                                                    | $\bigcirc$ | John S. Arrowood                                               |
|                                   | (You may vote for ONE)<br>Stan Bingham<br>Republican                                                                                                            |                                       | NC Supreme Court<br>Associate Justice                           |            | Valerie Johnson Zachai                                         |
| NC H                              | louse of Representatives<br>District 81                                                                                                                         | $\bigcirc$                            | (You may vote for ONE)<br>Bob Hunter                            | NC         | Court of Appeals Judge<br>(You may vote for ONE)               |
|                                   | (You may vote for ONE)<br>Rayne Brown                                                                                                                           | $\bigcirc$                            | Sam J. Ervin IV                                                 | $\bigcirc$ | Bill Southern<br>Lucy Inman                                    |
|                                   | Republican District Attorney                                                                                                                                    | NC Supreme Court<br>Associate Justice |                                                                 | -<br>      |                                                                |
|                                   | District 22B<br>(You may vote for ONE)                                                                                                                          | $\bigcirc$                            | (You may vote for ONE)<br>Eric Levinson                         | NC         | Court of Appeals Judge<br>(You may vote for ONE)               |
| $\bigcirc$                        | Garry W. Frank<br>Republican                                                                                                                                    | $\bigcirc$                            | Robin Hudson                                                    | $\bigcirc$ | Donna Stroud                                                   |
| Board                             | of County Commissioners<br>(You may vote for FOUR)                                                                                                              |                                       | NC Supreme Court<br>Associate Justice<br>(You may vote for ONE) | NC         | Court of Appeals Judge<br>(You may vote for ONE)               |
|                                   | Lance Barrett<br>Republican<br>Steve Shell                                                                                                                      | 0                                     | Mike Robinson<br>Cheri Beasley                                  |            | Paul Holcombe<br>Mark Davis                                    |
|                                   | Republican<br>Don W. Truell<br>Republican                                                                                                                       |                                       | j                                                               |            |                                                                |
|                                   | Todd Yates<br>Republican<br>Derek Kelly<br>Democrat                                                                                                             |                                       |                                                                 |            | Superior Court Judge<br>District 22B<br>(You may vote for ONE) |
|                                   |                                                                                                                                                                 |                                       |                                                                 |            | Mark E. Klass                                                  |
| A                                 |                                                                                                                                                                 | В                                     | North Carolina                                                  |            |                                                                |
|                                   |                                                                                                                                                                 | V                                     | OTE BOTH SIDES                                                  |            |                                                                |

## -- VOTE BOTH SIDES --

| P | E | North Carolina | F | G0008 |  |
|---|---|----------------|---|-------|--|

Official Ballot Davidson County, North Carolina November 4, 2014

REFERENDA

## **NC Constitutional Amendment**

Constitutional amendment providing that a person accused of any criminal offense for which the State is not seeking a sentence of death in superior court may, in writing or on the record in court and with the consent of the trial judge, waive the person's right to a trial by jury.

| For     |  |
|---------|--|
| Against |  |