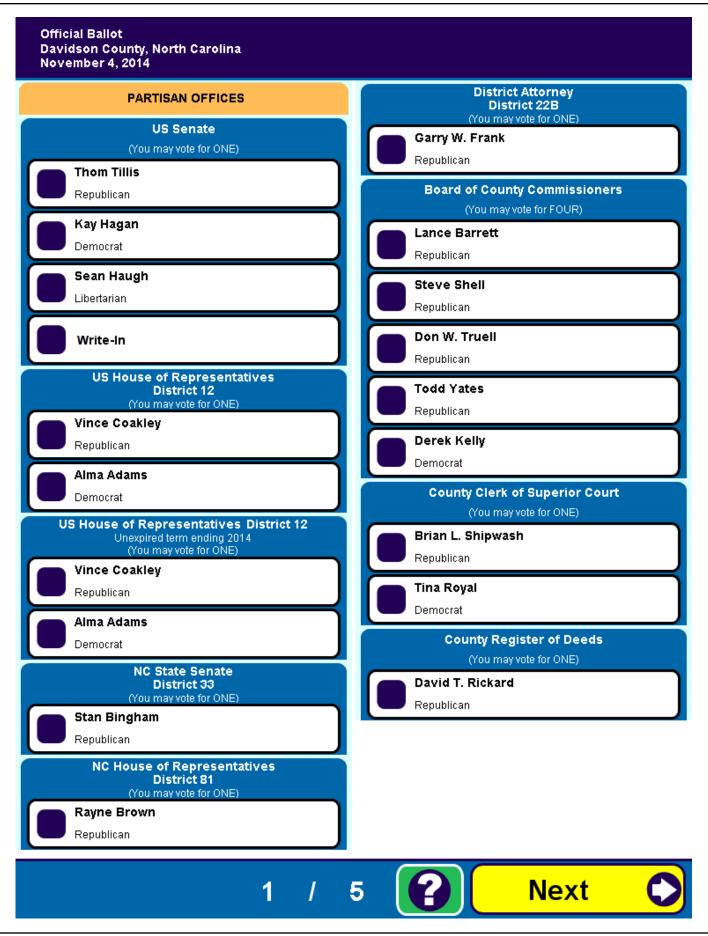

| Ā                                 |                                                                                                                                                                 | В                                     |                                                                 | С          |                                                                |
|-----------------------------------|-----------------------------------------------------------------------------------------------------------------------------------------------------------------|---------------------------------------|-----------------------------------------------------------------|------------|----------------------------------------------------------------|
| Davio                             | ble Ballot<br>Ison County, North Carolina<br>mber 4, 2014                                                                                                       | . [                                   |                                                                 |            | G008                                                           |
| A. With<br>to th<br>B. Whe<br>nam | the marking device provided<br>le left of each candidate or sel<br>re authorized, you may write i<br>le on the Write-in line.<br>u tear, deface or wrongly mark | or a blac<br>lection of<br>n a cand   | f your choice as shown.<br>lidate by filling in the oval and    | writing t  |                                                                |
| 1                                 | PARTISAN OFFICES                                                                                                                                                | Coun                                  | ty Clerk of Superior Court<br>(You may vote for ONE)            | NC         | Court of Appeals Judge<br>(You may vote for ONE)               |
| Λ                                 | US Senate<br>(You may vote for ONE)                                                                                                                             | 0                                     | Brian L. Shipwash<br>Republican<br>Tina Royal<br>Democrat       |            | Marion Warren<br>Chuck Winfree                                 |
|                                   | Thom Tillis<br>Republican                                                                                                                                       |                                       |                                                                 | $\bigcirc$ | John M. Tyson                                                  |
|                                   | Kay Hagan<br>Democrat<br>Sean Haugh<br>Libertarian                                                                                                              | Co                                    | You may vote for ONE)                                           |            | Elizabeth Davenport Sc<br>Tricia Shields                       |
| $\bigcirc$                        | Write-in                                                                                                                                                        |                                       | David T. Rickard<br>Republican                                  |            | Jody Newsome                                                   |
| US H                              | louse of Representatives<br>District 12                                                                                                                         |                                       | County Sheriff<br>(You may vote for ONE)                        |            | Marty Martin<br>Hunter Murphy                                  |
|                                   | (You may vote for ONE)<br>Vince Coakley<br>Republican                                                                                                           | $\bigcirc$                            | David S. Grice                                                  |            | Keischa Lovelace<br>Ann Kirby                                  |
|                                   | Alma Adams<br>Democrat                                                                                                                                          | $\bigcirc$                            | Tommy Evans, Jr.<br>Democrat                                    |            | Abe Jones<br>Sabra Jean Faires                                 |
|                                   | US House of Representatives<br>District 12                                                                                                                      |                                       | ONPARTISAN OFFICES                                              | $\bigcirc$ | Daniel Patrick Donahue                                         |
|                                   | Nexpired term ending 2014<br>(You may vote for ONE)<br>Vince Coakley<br>Republican                                                                              |                                       | NC Supreme Court                                                |            | J. Brad Donovan<br>Lori G. Christian                           |
| $\bigcirc$                        | Alma Adams<br>Democrat                                                                                                                                          |                                       | Chief Justice<br>(You may vote for ONE)<br>Mark Martin          |            | Jeffrey M. Cook<br>Betsy Bunting                               |
|                                   | NC State Senate<br>District 33                                                                                                                                  | $\bigcirc$                            | Ola M. Lewis                                                    | $\bigcirc$ | John S. Arrowood                                               |
|                                   | (You may vote for ONE)<br>Stan Bingham<br>Republican                                                                                                            |                                       | NC Supreme Court<br>Associate Justice                           |            | Valerie Johnson Zachai                                         |
| NC H                              | louse of Representatives<br>District 81                                                                                                                         | $\bigcirc$                            | (You may vote for ONE)<br>Bob Hunter                            | NC         | Court of Appeals Judge<br>(You may vote for ONE)               |
|                                   | (You may vote for ONE)<br>Rayne Brown                                                                                                                           | $\bigcirc$                            | Sam J. Ervin IV                                                 | $\bigcirc$ | Bill Southern<br>Lucy Inman                                    |
|                                   | Republican District Attorney                                                                                                                                    | NC Supreme Court<br>Associate Justice |                                                                 | -<br>      |                                                                |
|                                   | District 22B<br>(You may vote for ONE)                                                                                                                          | $\bigcirc$                            | (You may vote for ONE)<br>Eric Levinson                         | NC         | Court of Appeals Judge<br>(You may vote for ONE)               |
| $\bigcirc$                        | Garry W. Frank<br>Republican                                                                                                                                    | $\bigcirc$                            | Robin Hudson                                                    | $\bigcirc$ | Donna Stroud                                                   |
| Board                             | of County Commissioners<br>(You may vote for FOUR)                                                                                                              |                                       | NC Supreme Court<br>Associate Justice<br>(You may vote for ONE) | NC         | Court of Appeals Judge<br>(You may vote for ONE)               |
|                                   | Lance Barrett<br>Republican<br>Steve Shell                                                                                                                      | 0                                     | Mike Robinson<br>Cheri Beasley                                  |            | Paul Holcombe<br>Mark Davis                                    |
|                                   | Republican<br>Don W. Truell<br>Republican                                                                                                                       |                                       | j                                                               |            |                                                                |
|                                   | Todd Yates<br>Republican<br>Derek Kelly<br>Democrat                                                                                                             |                                       |                                                                 |            | Superior Court Judge<br>District 22B<br>(You may vote for ONE) |
|                                   |                                                                                                                                                                 |                                       |                                                                 |            | Mark E. Klass                                                  |
| A                                 |                                                                                                                                                                 | В                                     | North Carolina                                                  |            |                                                                |
|                                   |                                                                                                                                                                 | V                                     | OTE BOTH SIDES                                                  |            |                                                                |