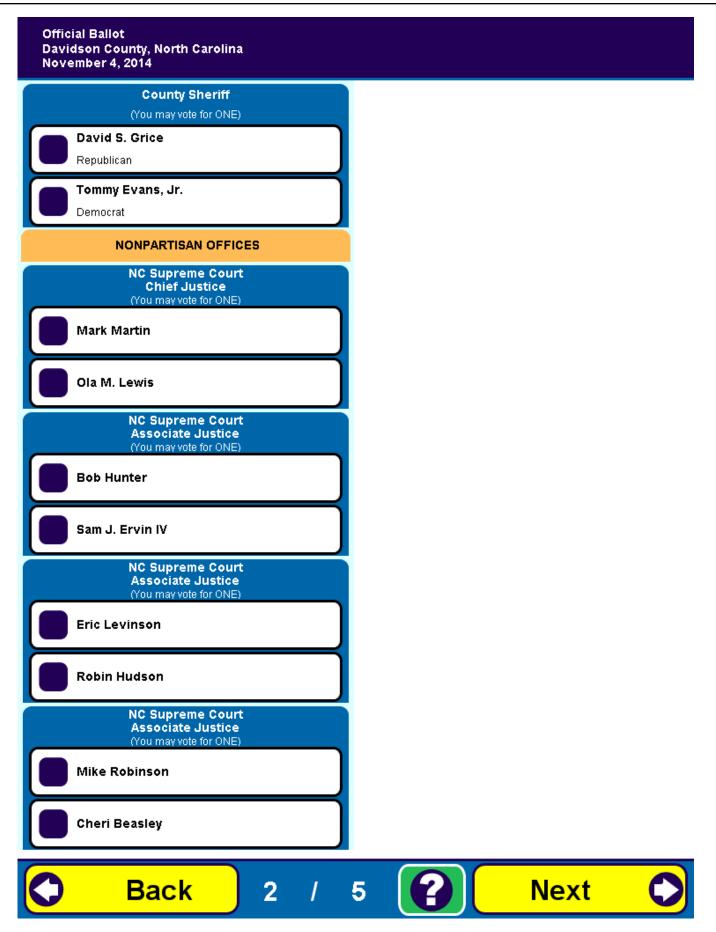

| Ā                                 |                                                                                                                                                                 | В                                     |                                                                 | С          |                                                                |
|-----------------------------------|-----------------------------------------------------------------------------------------------------------------------------------------------------------------|---------------------------------------|-----------------------------------------------------------------|------------|----------------------------------------------------------------|
| Davio                             | ble Ballot<br>Ison County, North Carolina<br>mber 4, 2014                                                                                                       | . [                                   |                                                                 |            | G008                                                           |
| A. With<br>to th<br>B. Whe<br>nam | the marking device provided<br>le left of each candidate or sel<br>re authorized, you may write i<br>le on the Write-in line.<br>u tear, deface or wrongly mark | or a blac<br>lection of<br>n a cand   | f your choice as shown.<br>lidate by filling in the oval and    | writing t  |                                                                |
| 1                                 | PARTISAN OFFICES                                                                                                                                                | Coun                                  | ty Clerk of Superior Court<br>(You may vote for ONE)            | NC         | Court of Appeals Judge<br>(You may vote for ONE)               |
| Λ                                 | US Senate<br>(You may vote for ONE)                                                                                                                             | 0                                     | Brian L. Shipwash<br>Republican<br>Tina Royal<br>Democrat       |            | Marion Warren<br>Chuck Winfree                                 |
|                                   | Thom Tillis<br>Republican                                                                                                                                       |                                       |                                                                 | $\bigcirc$ | John M. Tyson                                                  |
|                                   | Kay Hagan<br>Democrat<br>Sean Haugh<br>Libertarian                                                                                                              | Co                                    | You may vote for ONE)                                           |            | Elizabeth Davenport Sc<br>Tricia Shields                       |
| $\bigcirc$                        | Write-in                                                                                                                                                        |                                       | David T. Rickard<br>Republican                                  |            | Jody Newsome                                                   |
| US H                              | louse of Representatives<br>District 12                                                                                                                         |                                       | County Sheriff<br>(You may vote for ONE)                        |            | Marty Martin<br>Hunter Murphy                                  |
|                                   | (You may vote for ONE)<br>Vince Coakley<br>Republican                                                                                                           | $\bigcirc$                            | David S. Grice                                                  |            | Keischa Lovelace<br>Ann Kirby                                  |
|                                   | Alma Adams<br>Democrat                                                                                                                                          | $\bigcirc$                            | Tommy Evans, Jr.<br>Democrat                                    |            | Abe Jones<br>Sabra Jean Faires                                 |
|                                   | US House of Representatives<br>District 12                                                                                                                      |                                       | ONPARTISAN OFFICES                                              | $\bigcirc$ | Daniel Patrick Donahue                                         |
|                                   | Nexpired term ending 2014<br>(You may vote for ONE)<br>Vince Coakley<br>Republican                                                                              |                                       | NC Supreme Court                                                |            | J. Brad Donovan<br>Lori G. Christian                           |
| $\bigcirc$                        | Alma Adams<br>Democrat                                                                                                                                          |                                       | Chief Justice<br>(You may vote for ONE)<br>Mark Martin          |            | Jeffrey M. Cook<br>Betsy Bunting                               |
|                                   | NC State Senate<br>District 33                                                                                                                                  | $\bigcirc$                            | Ola M. Lewis                                                    | $\bigcirc$ | John S. Arrowood                                               |
|                                   | (You may vote for ONE)<br>Stan Bingham<br>Republican                                                                                                            |                                       | NC Supreme Court<br>Associate Justice                           |            | Valerie Johnson Zachai                                         |
| NC H                              | louse of Representatives<br>District 81                                                                                                                         | $\bigcirc$                            | (You may vote for ONE)<br>Bob Hunter                            | NC         | Court of Appeals Judge<br>(You may vote for ONE)               |
|                                   | (You may vote for ONE)<br>Rayne Brown                                                                                                                           | $\bigcirc$                            | Sam J. Ervin IV                                                 | $\bigcirc$ | Bill Southern<br>Lucy Inman                                    |
|                                   | Republican District Attorney                                                                                                                                    | NC Supreme Court<br>Associate Justice |                                                                 | -<br>      |                                                                |
|                                   | District 22B<br>(You may vote for ONE)                                                                                                                          | $\bigcirc$                            | (You may vote for ONE)<br>Eric Levinson                         | NC         | Court of Appeals Judge<br>(You may vote for ONE)               |
| $\bigcirc$                        | Garry W. Frank<br>Republican                                                                                                                                    | $\bigcirc$                            | Robin Hudson                                                    | $\bigcirc$ | Donna Stroud                                                   |
| Board                             | of County Commissioners<br>(You may vote for FOUR)                                                                                                              |                                       | NC Supreme Court<br>Associate Justice<br>(You may vote for ONE) | NC         | Court of Appeals Judge<br>(You may vote for ONE)               |
|                                   | Lance Barrett<br>Republican<br>Steve Shell                                                                                                                      | 0                                     | Mike Robinson<br>Cheri Beasley                                  |            | Paul Holcombe<br>Mark Davis                                    |
|                                   | Republican<br>Don W. Truell<br>Republican                                                                                                                       |                                       | j                                                               |            |                                                                |
|                                   | Todd Yates<br>Republican<br>Derek Kelly<br>Democrat                                                                                                             |                                       |                                                                 |            | Superior Court Judge<br>District 22B<br>(You may vote for ONE) |
|                                   |                                                                                                                                                                 |                                       |                                                                 |            | Mark E. Klass                                                  |
| A                                 |                                                                                                                                                                 | В                                     | North Carolina                                                  |            |                                                                |
|                                   |                                                                                                                                                                 | V                                     | OTE BOTH SIDES                                                  |            |                                                                |