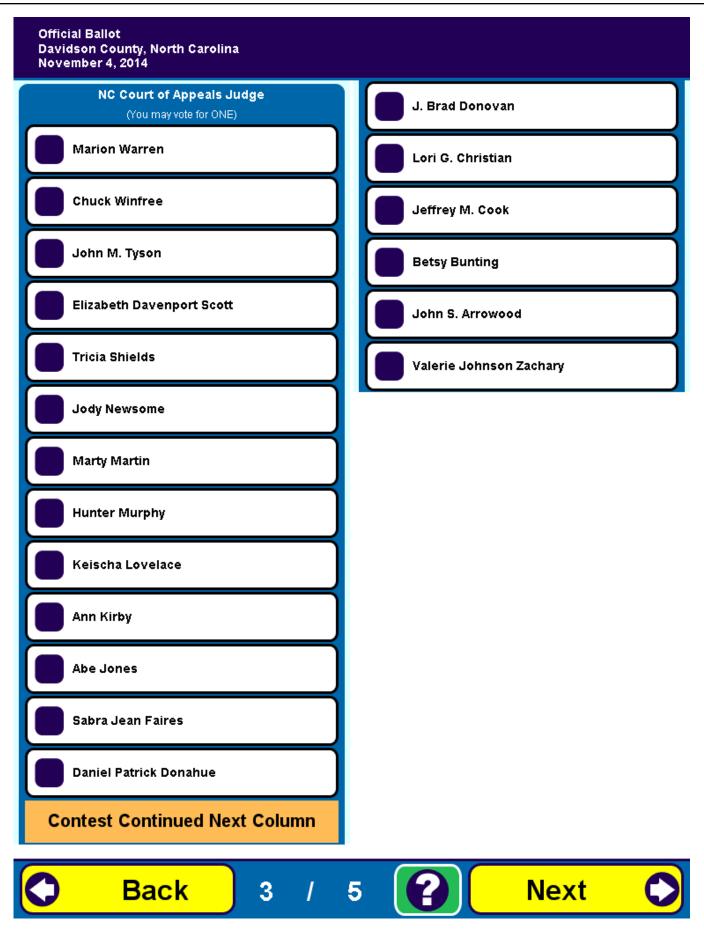

| Ā                                 |                                                                                                                                                                 | В                                     |                                                                 | С          |                                                                |
|-----------------------------------|-----------------------------------------------------------------------------------------------------------------------------------------------------------------|---------------------------------------|-----------------------------------------------------------------|------------|----------------------------------------------------------------|
| Davio                             | ble Ballot<br>Ison County, North Carolina<br>mber 4, 2014                                                                                                       | . [                                   |                                                                 |            | G008                                                           |
| A. With<br>to th<br>B. Whe<br>nam | the marking device provided<br>le left of each candidate or sel<br>re authorized, you may write i<br>le on the Write-in line.<br>u tear, deface or wrongly mark | or a blac<br>lection of<br>n a cand   | f your choice as shown.<br>lidate by filling in the oval and    | writing t  |                                                                |
| 1                                 | PARTISAN OFFICES                                                                                                                                                | Coun                                  | ty Clerk of Superior Court<br>(You may vote for ONE)            | NC         | Court of Appeals Judge<br>(You may vote for ONE)               |
| Λ                                 | US Senate<br>(You may vote for ONE)                                                                                                                             | 0                                     | Brian L. Shipwash<br>Republican<br>Tina Royal<br>Democrat       |            | Marion Warren<br>Chuck Winfree                                 |
|                                   | Thom Tillis<br>Republican                                                                                                                                       |                                       |                                                                 | $\bigcirc$ | John M. Tyson                                                  |
|                                   | Kay Hagan<br>Democrat<br>Sean Haugh<br>Libertarian                                                                                                              | Co                                    | You may vote for ONE)                                           |            | Elizabeth Davenport Sc<br>Tricia Shields                       |
| $\bigcirc$                        | Write-in                                                                                                                                                        |                                       | David T. Rickard<br>Republican                                  |            | Jody Newsome                                                   |
| US H                              | louse of Representatives<br>District 12                                                                                                                         |                                       | County Sheriff<br>(You may vote for ONE)                        |            | Marty Martin<br>Hunter Murphy                                  |
|                                   | (You may vote for ONE)<br>Vince Coakley<br>Republican                                                                                                           | $\bigcirc$                            | David S. Grice                                                  |            | Keischa Lovelace<br>Ann Kirby                                  |
|                                   | Alma Adams<br>Democrat                                                                                                                                          | $\bigcirc$                            | Tommy Evans, Jr.<br>Democrat                                    |            | Abe Jones<br>Sabra Jean Faires                                 |
|                                   | US House of Representatives<br>District 12                                                                                                                      |                                       | ONPARTISAN OFFICES                                              | $\bigcirc$ | Daniel Patrick Donahue                                         |
|                                   | Nexpired term ending 2014<br>(You may vote for ONE)<br>Vince Coakley<br>Republican                                                                              |                                       | NC Supreme Court                                                |            | J. Brad Donovan<br>Lori G. Christian                           |
| $\bigcirc$                        | Alma Adams<br>Democrat                                                                                                                                          |                                       | Chief Justice<br>(You may vote for ONE)<br>Mark Martin          |            | Jeffrey M. Cook<br>Betsy Bunting                               |
|                                   | NC State Senate<br>District 33                                                                                                                                  | $\bigcirc$                            | Ola M. Lewis                                                    | $\bigcirc$ | John S. Arrowood                                               |
|                                   | (You may vote for ONE)<br>Stan Bingham<br>Republican                                                                                                            |                                       | NC Supreme Court<br>Associate Justice                           |            | Valerie Johnson Zachai                                         |
| NC H                              | louse of Representatives<br>District 81                                                                                                                         | $\bigcirc$                            | (You may vote for ONE)<br>Bob Hunter                            | NC         | Court of Appeals Judge<br>(You may vote for ONE)               |
|                                   | (You may vote for ONE)<br>Rayne Brown                                                                                                                           | $\bigcirc$                            | Sam J. Ervin IV                                                 | $\bigcirc$ | Bill Southern<br>Lucy Inman                                    |
|                                   | Republican District Attorney                                                                                                                                    | NC Supreme Court<br>Associate Justice |                                                                 | -<br>      |                                                                |
|                                   | District 22B<br>(You may vote for ONE)                                                                                                                          | $\bigcirc$                            | (You may vote for ONE)<br>Eric Levinson                         | NC         | Court of Appeals Judge<br>(You may vote for ONE)               |
| $\bigcirc$                        | Garry W. Frank<br>Republican                                                                                                                                    | $\bigcirc$                            | Robin Hudson                                                    | $\bigcirc$ | Donna Stroud                                                   |
| Board                             | of County Commissioners<br>(You may vote for FOUR)                                                                                                              |                                       | NC Supreme Court<br>Associate Justice<br>(You may vote for ONE) | NC         | Court of Appeals Judge<br>(You may vote for ONE)               |
|                                   | Lance Barrett<br>Republican<br>Steve Shell                                                                                                                      | 0                                     | Mike Robinson<br>Cheri Beasley                                  |            | Paul Holcombe<br>Mark Davis                                    |
|                                   | Republican<br>Don W. Truell<br>Republican                                                                                                                       |                                       | j                                                               |            |                                                                |
|                                   | Todd Yates<br>Republican<br>Derek Kelly<br>Democrat                                                                                                             |                                       |                                                                 |            | Superior Court Judge<br>District 22B<br>(You may vote for ONE) |
|                                   |                                                                                                                                                                 |                                       |                                                                 |            | Mark E. Klass                                                  |
| A                                 |                                                                                                                                                                 | В                                     | North Carolina                                                  |            |                                                                |
|                                   |                                                                                                                                                                 | V                                     | OTE BOTH SIDES                                                  |            |                                                                |