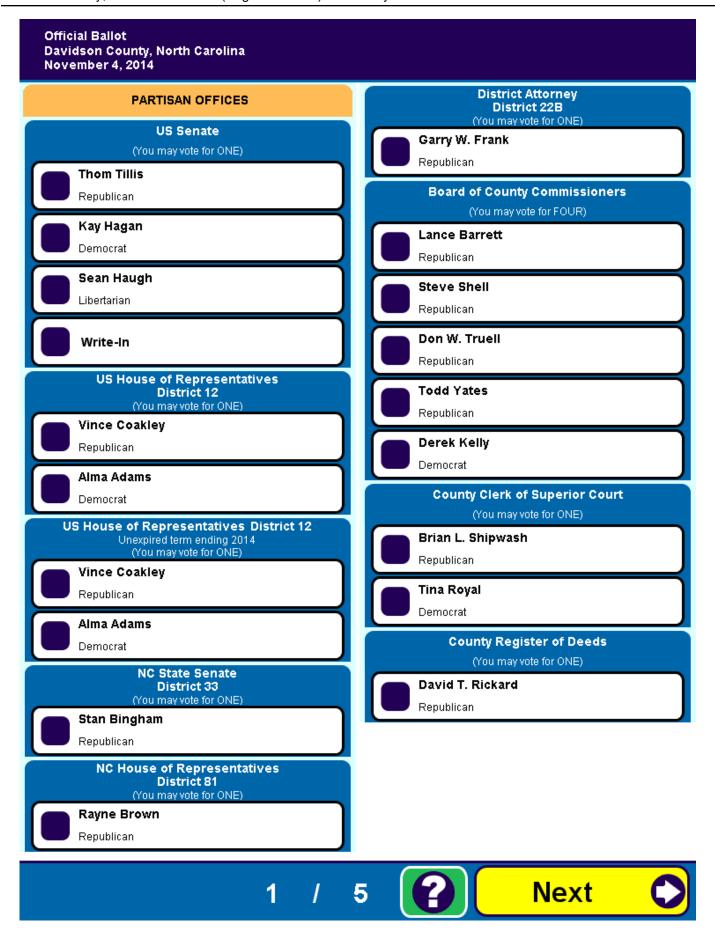

| ·          |                                                                                                              |                                                                                                                                                                                                    |                                                                                          |
|------------|--------------------------------------------------------------------------------------------------------------|----------------------------------------------------------------------------------------------------------------------------------------------------------------------------------------------------|------------------------------------------------------------------------------------------|
|            | Ā                                                                                                            | В                                                                                                                                                                                                  | С                                                                                        |
|            | Sample Ballot<br>Davidson County, North Carolina<br>November 4, 2014                                         |                                                                                                                                                                                                    | G011                                                                                     |
|            | to the left of each candidate or sele<br>B. Where authorized, you may write in<br>name on the Write-in line. | BALLOT MARKING INSTRUCTIONS: or a black ball point pen, completely fill lection of your choice as shown. n a candidate by filling in the oval and we k this ballot, return it to request a replace | writing the                                                                              |
| <b>=</b> A | PARTISAN OFFICES                                                                                             | County Clerk of Superior Court<br>(You may vote for ONE)                                                                                                                                           | NC Court of Appeals Judge<br>(You may vote for ONE)                                      |
|            | US Senate (You may vote for ONE)  Thom Tillis                                                                | Brian L. Shipwash Republican Tina Royal Democrat                                                                                                                                                   | <ul><li>Marion Warren</li><li>Chuck Winfree</li><li>John M. Tyson</li></ul>              |
|            | Republican  Kay Hagan  Democrat  Sean Haugh  Libertarian                                                     | County Register of Deeds (You may vote for ONE)                                                                                                                                                    | <ul><li>Elizabeth Davenport Scott</li><li>Tricia Shields</li></ul>                       |
|            | Write-in                                                                                                     | David T. Rickard Republican                                                                                                                                                                        | <ul><li>Jody Newsome</li><li>Marty Martin</li></ul>                                      |
|            | US House of Representatives District 12 (You may vote for ONE)                                               | County Sheriff<br>(You may vote for ONE)                                                                                                                                                           | <ul><li>Hunter Murphy</li><li>Keischa Lovelace</li></ul>                                 |
|            | Vince Coakley Republican Alma Adams Democrat                                                                 | David S. Grice Republican Tommy Evans, Jr. Democrat                                                                                                                                                | <ul><li>Ann Kirby</li><li>Abe Jones</li><li>Sabra Jean Faires</li></ul>                  |
| = =        | US House of Representatives District 12 Unexpired term ending 2014 (You may vote for ONE)                    | NONPARTISAN OFFICES                                                                                                                                                                                | <ul><li>Daniel Patrick Donahue</li><li>J. Brad Donovan</li></ul>                         |
| -          | Vince Coakley Republican Alma Adams Democrat                                                                 | NC Supreme Court Chief Justice (You may vote for ONE)                                                                                                                                              | <ul><li>Lori G. Christian</li><li>Jeffrey M. Cook</li></ul>                              |
|            | NC State Senate District 33                                                                                  | Ola M. Lewis                                                                                                                                                                                       | <ul><li>Betsy Bunting</li><li>John S. Arrowood</li><li>Valeria Johnson Zeeberg</li></ul> |
|            | (You may vote for ONE)  Stan Bingham Republican                                                              | NC Supreme Court Associate Justice (You may vote for ONE)                                                                                                                                          | Valerie Johnson Zachary  NC Court of Appeals Judge                                       |
|            | NC House of Representatives District 81 (You may vote for ONE)                                               | <ul><li>Bob Hunter</li><li>Sam J. Ervin IV</li></ul>                                                                                                                                               | (You may vote for ONE)  Bill Southern                                                    |
|            | Rayne Brown Republican                                                                                       | NC Supreme Court                                                                                                                                                                                   | C Lucy Inman                                                                             |
| :[         | District Attorney District 22B (You may vote for ONE)                                                        | Associate Justice (You may vote for ONE)  Eric Levinson                                                                                                                                            | NC Court of Appeals Judge<br>(You may vote for ONE)                                      |
| =_         | Garry W. Frank Republican                                                                                    | C Robin Hudson                                                                                                                                                                                     | Donna Stroud                                                                             |
| <u>.</u>   | Board of County Commissioners<br>(You may vote for FOUR)                                                     | NC Supreme Court Associate Justice (You may vote for ONE)                                                                                                                                          | NC Court of Appeals Judge<br>(You may vote for ONE)                                      |
|            | Lance Barrett Republican Steve Shell Republican Don W. Truell Republican                                     | <ul><li>Mike Robinson</li><li>Cheri Beasley</li></ul>                                                                                                                                              | Paul Holcombe  Mark Davis                                                                |
| =_         | Todd Yates Republican Derek Kelly Democrat                                                                   |                                                                                                                                                                                                    | NC Superior Court Judge District 22B (You may vote for ONE)  Mark E. Klass               |
|            | A                                                                                                            | B North Carolina                                                                                                                                                                                   | Continue voting next side                                                                |
|            | <u> </u>                                                                                                     | INUITII VAIVIIITA                                                                                                                                                                                  | - L GOOTT                                                                                |