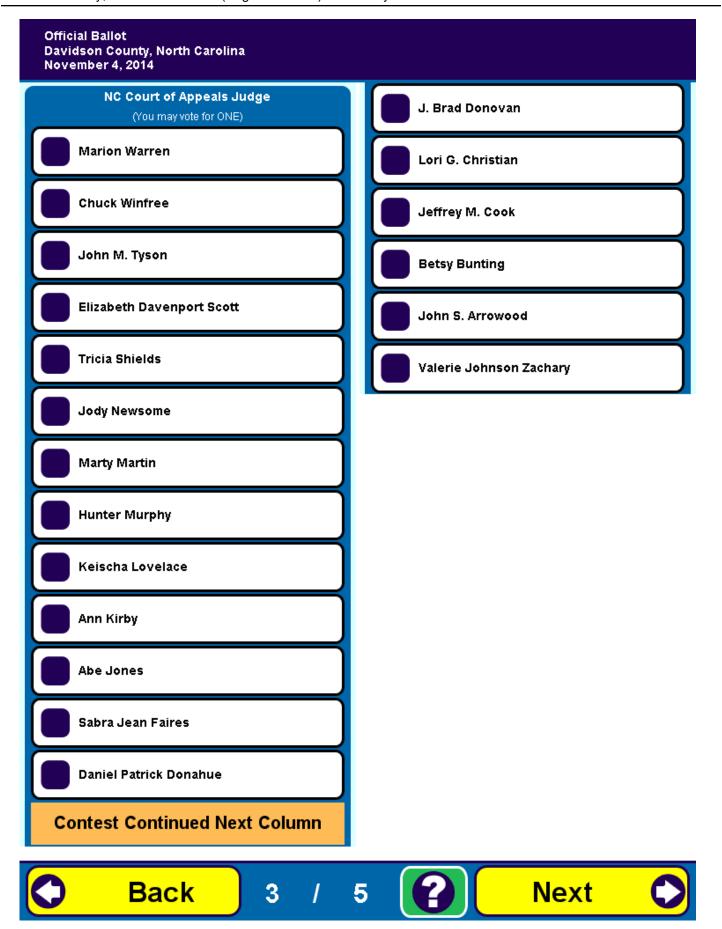

| ·          |                                                                                                              |                                                                                                                                                                                                    |                                                                                          |
|------------|--------------------------------------------------------------------------------------------------------------|----------------------------------------------------------------------------------------------------------------------------------------------------------------------------------------------------|------------------------------------------------------------------------------------------|
|            | Ā                                                                                                            | В                                                                                                                                                                                                  | С                                                                                        |
|            | Sample Ballot<br>Davidson County, North Carolina<br>November 4, 2014                                         |                                                                                                                                                                                                    | G011                                                                                     |
|            | to the left of each candidate or sele<br>B. Where authorized, you may write in<br>name on the Write-in line. | BALLOT MARKING INSTRUCTIONS: or a black ball point pen, completely fill lection of your choice as shown. n a candidate by filling in the oval and we k this ballot, return it to request a replace | writing the                                                                              |
| <b>=</b> A | PARTISAN OFFICES                                                                                             | County Clerk of Superior Court<br>(You may vote for ONE)                                                                                                                                           | NC Court of Appeals Judge<br>(You may vote for ONE)                                      |
|            | US Senate (You may vote for ONE)  Thom Tillis                                                                | Brian L. Shipwash Republican Tina Royal Democrat                                                                                                                                                   | <ul><li>Marion Warren</li><li>Chuck Winfree</li><li>John M. Tyson</li></ul>              |
|            | Republican  Kay Hagan  Democrat  Sean Haugh  Libertarian                                                     | County Register of Deeds (You may vote for ONE)                                                                                                                                                    | <ul><li>Elizabeth Davenport Scott</li><li>Tricia Shields</li></ul>                       |
|            | Write-in                                                                                                     | David T. Rickard Republican                                                                                                                                                                        | <ul><li>Jody Newsome</li><li>Marty Martin</li></ul>                                      |
|            | US House of Representatives District 12 (You may vote for ONE)                                               | County Sheriff<br>(You may vote for ONE)                                                                                                                                                           | <ul><li>Hunter Murphy</li><li>Keischa Lovelace</li></ul>                                 |
|            | Vince Coakley Republican Alma Adams Democrat                                                                 | David S. Grice Republican Tommy Evans, Jr. Democrat                                                                                                                                                | <ul><li>Ann Kirby</li><li>Abe Jones</li><li>Sabra Jean Faires</li></ul>                  |
| = =        | US House of Representatives District 12 Unexpired term ending 2014 (You may vote for ONE)                    | NONPARTISAN OFFICES                                                                                                                                                                                | <ul><li>Daniel Patrick Donahue</li><li>J. Brad Donovan</li></ul>                         |
| -          | Vince Coakley Republican Alma Adams Democrat                                                                 | NC Supreme Court Chief Justice (You may vote for ONE)                                                                                                                                              | <ul><li>Lori G. Christian</li><li>Jeffrey M. Cook</li></ul>                              |
|            | NC State Senate District 33                                                                                  | Ola M. Lewis                                                                                                                                                                                       | <ul><li>Betsy Bunting</li><li>John S. Arrowood</li><li>Valeria Johnson Zeeberg</li></ul> |
|            | (You may vote for ONE)  Stan Bingham Republican                                                              | NC Supreme Court Associate Justice (You may vote for ONE)                                                                                                                                          | Valerie Johnson Zachary  NC Court of Appeals Judge                                       |
|            | NC House of Representatives District 81 (You may vote for ONE)                                               | <ul><li>Bob Hunter</li><li>Sam J. Ervin IV</li></ul>                                                                                                                                               | (You may vote for ONE)  Bill Southern                                                    |
|            | Rayne Brown Republican                                                                                       | NC Supreme Court                                                                                                                                                                                   | C Lucy Inman                                                                             |
| :[         | District Attorney District 22B (You may vote for ONE)                                                        | Associate Justice (You may vote for ONE)  Eric Levinson                                                                                                                                            | NC Court of Appeals Judge<br>(You may vote for ONE)                                      |
| =_         | Garry W. Frank Republican                                                                                    | C Robin Hudson                                                                                                                                                                                     | Donna Stroud                                                                             |
| <u>.</u>   | Board of County Commissioners<br>(You may vote for FOUR)                                                     | NC Supreme Court Associate Justice (You may vote for ONE)                                                                                                                                          | NC Court of Appeals Judge<br>(You may vote for ONE)                                      |
|            | Lance Barrett Republican Steve Shell Republican Don W. Truell Republican                                     | <ul><li>Mike Robinson</li><li>Cheri Beasley</li></ul>                                                                                                                                              | Paul Holcombe  Mark Davis                                                                |
| =_         | Todd Yates Republican Derek Kelly Democrat                                                                   |                                                                                                                                                                                                    | NC Superior Court Judge District 22B (You may vote for ONE)  Mark E. Klass               |
|            | A                                                                                                            | B North Carolina                                                                                                                                                                                   | Continue voting next side                                                                |
|            | <u> </u>                                                                                                     | INUITII VAIVIIITA                                                                                                                                                                                  | - L GOOTT                                                                                |