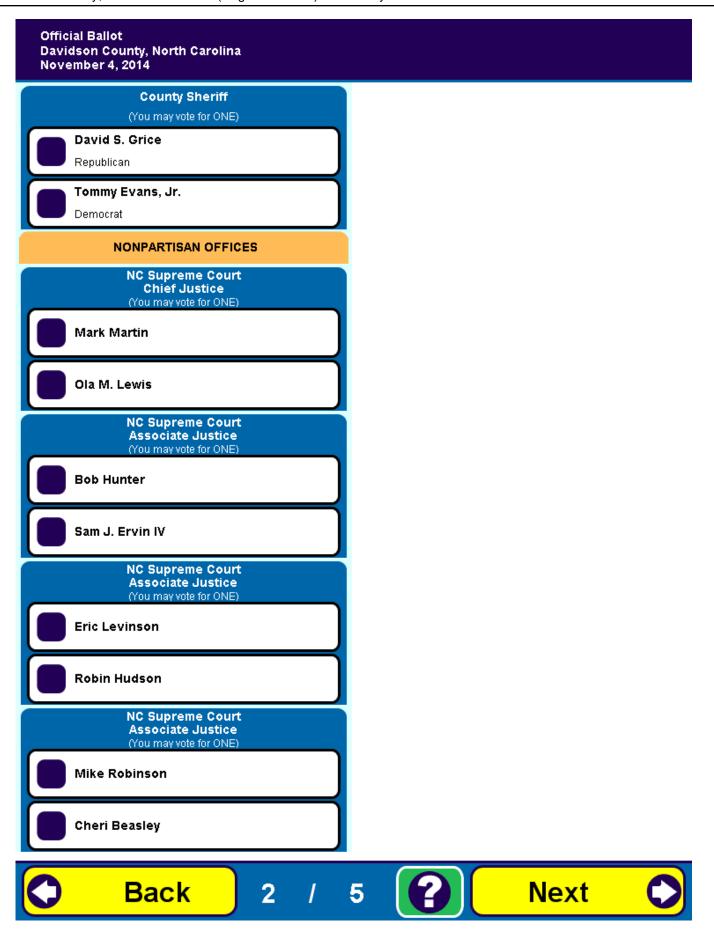

| ·          |                                                                                                              |                                                                                                                                                                                                    |                                                                                          |
|------------|--------------------------------------------------------------------------------------------------------------|----------------------------------------------------------------------------------------------------------------------------------------------------------------------------------------------------|------------------------------------------------------------------------------------------|
|            | Ā                                                                                                            | В                                                                                                                                                                                                  | С                                                                                        |
|            | Sample Ballot<br>Davidson County, North Carolina<br>November 4, 2014                                         |                                                                                                                                                                                                    | G011                                                                                     |
|            | to the left of each candidate or sele<br>B. Where authorized, you may write in<br>name on the Write-in line. | BALLOT MARKING INSTRUCTIONS: or a black ball point pen, completely fill lection of your choice as shown. n a candidate by filling in the oval and we k this ballot, return it to request a replace | writing the                                                                              |
| <b>=</b> A | PARTISAN OFFICES                                                                                             | County Clerk of Superior Court<br>(You may vote for ONE)                                                                                                                                           | NC Court of Appeals Judge<br>(You may vote for ONE)                                      |
|            | US Senate (You may vote for ONE)  Thom Tillis                                                                | Brian L. Shipwash Republican Tina Royal Democrat                                                                                                                                                   | <ul><li>Marion Warren</li><li>Chuck Winfree</li><li>John M. Tyson</li></ul>              |
|            | Republican  Kay Hagan  Democrat  Sean Haugh  Libertarian                                                     | County Register of Deeds (You may vote for ONE)                                                                                                                                                    | <ul><li>Elizabeth Davenport Scott</li><li>Tricia Shields</li></ul>                       |
|            | Write-in                                                                                                     | David T. Rickard Republican                                                                                                                                                                        | <ul><li>Jody Newsome</li><li>Marty Martin</li></ul>                                      |
|            | US House of Representatives District 12 (You may vote for ONE)                                               | County Sheriff<br>(You may vote for ONE)                                                                                                                                                           | <ul><li>Hunter Murphy</li><li>Keischa Lovelace</li></ul>                                 |
|            | Vince Coakley Republican Alma Adams Democrat                                                                 | David S. Grice Republican Tommy Evans, Jr. Democrat                                                                                                                                                | <ul><li>Ann Kirby</li><li>Abe Jones</li><li>Sabra Jean Faires</li></ul>                  |
| = =        | US House of Representatives District 12 Unexpired term ending 2014 (You may vote for ONE)                    | NONPARTISAN OFFICES                                                                                                                                                                                | <ul><li>Daniel Patrick Donahue</li><li>J. Brad Donovan</li></ul>                         |
| -          | Vince Coakley Republican Alma Adams Democrat                                                                 | NC Supreme Court Chief Justice (You may vote for ONE)                                                                                                                                              | <ul><li>Lori G. Christian</li><li>Jeffrey M. Cook</li></ul>                              |
|            | NC State Senate District 33                                                                                  | Ola M. Lewis                                                                                                                                                                                       | <ul><li>Betsy Bunting</li><li>John S. Arrowood</li><li>Valeria Johnson Zeeberg</li></ul> |
|            | (You may vote for ONE)  Stan Bingham Republican                                                              | NC Supreme Court Associate Justice (You may vote for ONE)                                                                                                                                          | Valerie Johnson Zachary  NC Court of Appeals Judge                                       |
|            | NC House of Representatives District 81 (You may vote for ONE)                                               | <ul><li>Bob Hunter</li><li>Sam J. Ervin IV</li></ul>                                                                                                                                               | (You may vote for ONE)  Bill Southern                                                    |
|            | Rayne Brown Republican                                                                                       | NC Supreme Court                                                                                                                                                                                   | C Lucy Inman                                                                             |
| :[         | District Attorney District 22B (You may vote for ONE)                                                        | Associate Justice (You may vote for ONE)  Eric Levinson                                                                                                                                            | NC Court of Appeals Judge<br>(You may vote for ONE)                                      |
| =_         | Garry W. Frank Republican                                                                                    | C Robin Hudson                                                                                                                                                                                     | Donna Stroud                                                                             |
| <u>.</u>   | Board of County Commissioners<br>(You may vote for FOUR)                                                     | NC Supreme Court Associate Justice (You may vote for ONE)                                                                                                                                          | NC Court of Appeals Judge<br>(You may vote for ONE)                                      |
|            | Lance Barrett Republican Steve Shell Republican Don W. Truell Republican                                     | <ul><li>Mike Robinson</li><li>Cheri Beasley</li></ul>                                                                                                                                              | Paul Holcombe  Mark Davis                                                                |
| =_         | Todd Yates Republican Derek Kelly Democrat                                                                   |                                                                                                                                                                                                    | NC Superior Court Judge District 22B (You may vote for ONE)  Mark E. Klass               |
|            | A                                                                                                            | B North Carolina                                                                                                                                                                                   | Continue voting next side                                                                |
|            | <u> </u>                                                                                                     | INUITII VAIVIIITA                                                                                                                                                                                  | - L GOOTT                                                                                |