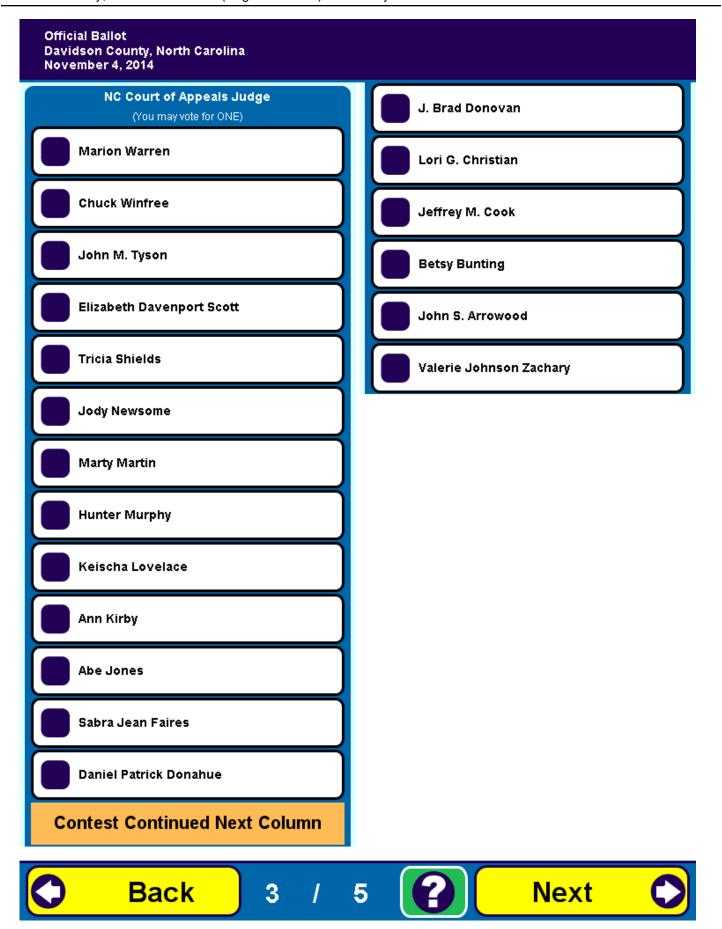

|            | Ta T                                                                                                                                                                                                                                                                                                                                                                                                       | lp.                                                                | <u>,                                      </u>                                           |  |  |
|------------|------------------------------------------------------------------------------------------------------------------------------------------------------------------------------------------------------------------------------------------------------------------------------------------------------------------------------------------------------------------------------------------------------------|--------------------------------------------------------------------|------------------------------------------------------------------------------------------|--|--|
|            |                                                                                                                                                                                                                                                                                                                                                                                                            | В                                                                  | c                                                                                        |  |  |
|            | Sample Ballot<br>Davidson County, North Carolina<br>November 4, 2014                                                                                                                                                                                                                                                                                                                                       |                                                                    | G013                                                                                     |  |  |
|            | BALLOT MARKING INSTRUCTIONS:  A. With the marking device provided or a black ball point pen, completely fill in the oval to the left of each candidate or selection of your choice as shown.  B. Where authorized, you may write in a candidate by filling in the oval and writing the name on the Write-in line.  C. If you tear, deface or wrongly mark this ballot, return it to request a replacement. |                                                                    |                                                                                          |  |  |
| <b>=</b> A | PARTISAN OFFICES                                                                                                                                                                                                                                                                                                                                                                                           | County Register of Deeds<br>(You may vote for ONE)                 | NC Court of Appeals Judge<br>(You may vote for ONE)                                      |  |  |
|            | US Senate<br>(You may vote for ONE)                                                                                                                                                                                                                                                                                                                                                                        | David T. Rickard Republican                                        | <ul><li>Marion Warren</li><li>Chuck Winfree</li></ul>                                    |  |  |
|            | Thom Tillis Republican Kay Hagan Democrat                                                                                                                                                                                                                                                                                                                                                                  | County Sheriff<br>(You may vote for ONE)                           | <ul><li>John M. Tyson</li><li>Elizabeth Davenport Scott</li></ul>                        |  |  |
| <b>=</b> P | Sean Haugh Libertarian  Write-in                                                                                                                                                                                                                                                                                                                                                                           | David S. Grice Republican Tommy Evans, Jr. Democrat                | <ul><li>Tricia Shields</li><li>Jody Newsome</li><li>Marty Martin</li></ul>               |  |  |
|            | US House of Representatives District 8 (You may vote for ONE)                                                                                                                                                                                                                                                                                                                                              | NONPARTISAN OFFICES                                                | <ul><li>Hunter Murphy</li><li>Keischa Lovelace</li></ul>                                 |  |  |
| ==         | Richard Hudson Republican Antonio Blue Democrat                                                                                                                                                                                                                                                                                                                                                            | NC Supreme Court Chief Justice (You may vote for ONE)  Mark Martin | <ul><li>Ann Kirby</li><li>Abe Jones</li><li>Sabra Jean Faires</li></ul>                  |  |  |
| = =        | NC State Senate District 33 (You may vote for ONE)                                                                                                                                                                                                                                                                                                                                                         | Ola M. Lewis                                                       | <ul><li>Daniel Patrick Donahue</li><li>J. Brad Donovan</li></ul>                         |  |  |
| <b>=</b>   | Stan Bingham Republican                                                                                                                                                                                                                                                                                                                                                                                    | NC Supreme Court Associate Justice (You may vote for ONE)          | <ul><li>Lori G. Christian</li><li>Jeffrey M. Cook</li></ul>                              |  |  |
|            | NC House of Representatives  District 81  (You may vote for ONE)  Rayne Brown                                                                                                                                                                                                                                                                                                                              | Sam J. Ervin IV                                                    | <ul><li>Betsy Bunting</li><li>John S. Arrowood</li><li>Valerie Johnson Zachary</li></ul> |  |  |
| <b>- B</b> | Republican  District Attorney                                                                                                                                                                                                                                                                                                                                                                              | NC Supreme Court Associate Justice (You may vote for ONE)          | NC Court of Appeals Judge                                                                |  |  |
|            | Oistrict 22B (You may vote for ONE)  Garry W. Frank Republican                                                                                                                                                                                                                                                                                                                                             | <ul><li>Eric Levinson</li><li>Robin Hudson</li></ul>               | (You may vote for ONE)  Bill Southern                                                    |  |  |
| <b>-</b> ^ | Board of County Commissioners                                                                                                                                                                                                                                                                                                                                                                              | NC Supreme Court                                                   | C Lucy Inman                                                                             |  |  |
| :L         | (You may vote for FOUR)  Lance Barrett Republican                                                                                                                                                                                                                                                                                                                                                          | Associate Justice (You may vote for ONE)  Mike Robinson            | NC Court of Appeals Judge<br>(You may vote for ONE)                                      |  |  |
| =,         | Steve Shell Republican Don W. Truell Republican                                                                                                                                                                                                                                                                                                                                                            | Cheri Beasley                                                      | Onna Stroud                                                                              |  |  |
| <u>-</u> L | Todd Yates Republican  Derek Kelly Democrat                                                                                                                                                                                                                                                                                                                                                                |                                                                    | NC Court of Appeals Judge<br>(You may vote for ONE)                                      |  |  |
| <b>=</b> 0 | County Clerk of Superior Court (You may vote for ONE)                                                                                                                                                                                                                                                                                                                                                      |                                                                    | <ul><li>Paul Holcombe</li><li>Mark Davis</li></ul>                                       |  |  |
|            | Brian L. Shipwash Republican Tina Royal Democrat                                                                                                                                                                                                                                                                                                                                                           |                                                                    | NC Superior Court Judge<br>District 22B<br>(You may vote for ONE)                        |  |  |
|            |                                                                                                                                                                                                                                                                                                                                                                                                            |                                                                    | Continue voting next side                                                                |  |  |
|            | <u>A</u>                                                                                                                                                                                                                                                                                                                                                                                                   | B North Carolina                                                   | C G0013 _                                                                                |  |  |