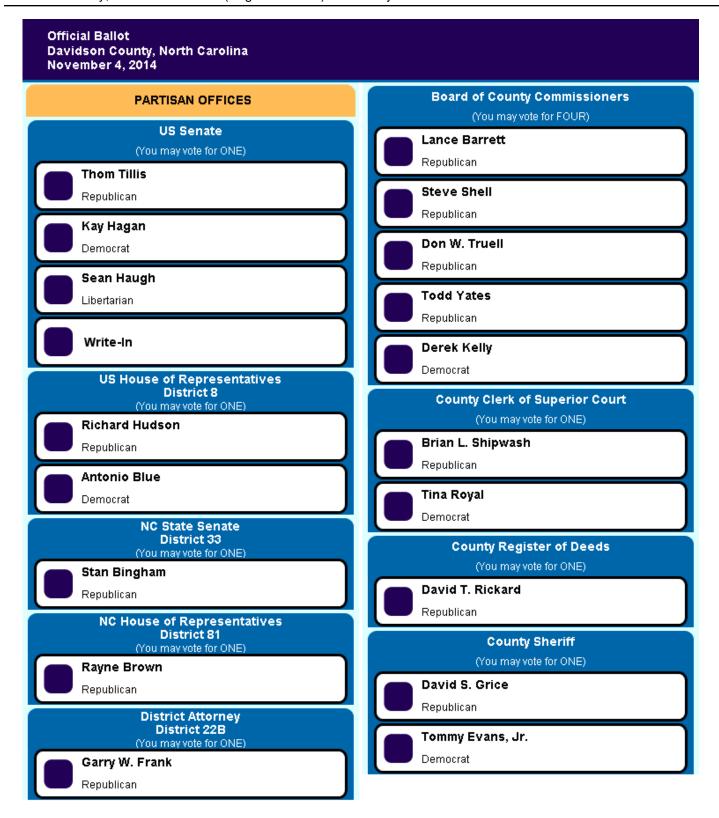

|            | Ta T                                                                                                                                                                                                                                                                                                                                                                                                       | lp.                                                                | <u>,                                      </u>                                           |  |  |
|------------|------------------------------------------------------------------------------------------------------------------------------------------------------------------------------------------------------------------------------------------------------------------------------------------------------------------------------------------------------------------------------------------------------------|--------------------------------------------------------------------|------------------------------------------------------------------------------------------|--|--|
|            |                                                                                                                                                                                                                                                                                                                                                                                                            | В                                                                  | c                                                                                        |  |  |
|            | Sample Ballot<br>Davidson County, North Carolina<br>November 4, 2014                                                                                                                                                                                                                                                                                                                                       |                                                                    | G013                                                                                     |  |  |
|            | BALLOT MARKING INSTRUCTIONS:  A. With the marking device provided or a black ball point pen, completely fill in the oval to the left of each candidate or selection of your choice as shown.  B. Where authorized, you may write in a candidate by filling in the oval and writing the name on the Write-in line.  C. If you tear, deface or wrongly mark this ballot, return it to request a replacement. |                                                                    |                                                                                          |  |  |
| <b>=</b> A | PARTISAN OFFICES                                                                                                                                                                                                                                                                                                                                                                                           | County Register of Deeds<br>(You may vote for ONE)                 | NC Court of Appeals Judge<br>(You may vote for ONE)                                      |  |  |
|            | US Senate<br>(You may vote for ONE)                                                                                                                                                                                                                                                                                                                                                                        | David T. Rickard Republican                                        | <ul><li>Marion Warren</li><li>Chuck Winfree</li></ul>                                    |  |  |
|            | Thom Tillis Republican Kay Hagan Democrat                                                                                                                                                                                                                                                                                                                                                                  | County Sheriff<br>(You may vote for ONE)                           | <ul><li>John M. Tyson</li><li>Elizabeth Davenport Scott</li></ul>                        |  |  |
| <b>=</b> P | Sean Haugh Libertarian  Write-in                                                                                                                                                                                                                                                                                                                                                                           | David S. Grice Republican Tommy Evans, Jr. Democrat                | <ul><li>Tricia Shields</li><li>Jody Newsome</li><li>Marty Martin</li></ul>               |  |  |
|            | US House of Representatives District 8 (You may vote for ONE)                                                                                                                                                                                                                                                                                                                                              | NONPARTISAN OFFICES                                                | <ul><li>Hunter Murphy</li><li>Keischa Lovelace</li></ul>                                 |  |  |
| ==         | Richard Hudson Republican Antonio Blue Democrat                                                                                                                                                                                                                                                                                                                                                            | NC Supreme Court Chief Justice (You may vote for ONE)  Mark Martin | <ul><li>Ann Kirby</li><li>Abe Jones</li><li>Sabra Jean Faires</li></ul>                  |  |  |
| = =        | NC State Senate District 33 (You may vote for ONE)                                                                                                                                                                                                                                                                                                                                                         | Ola M. Lewis                                                       | <ul><li>Daniel Patrick Donahue</li><li>J. Brad Donovan</li></ul>                         |  |  |
| <b>=</b>   | Stan Bingham Republican                                                                                                                                                                                                                                                                                                                                                                                    | NC Supreme Court Associate Justice (You may vote for ONE)          | <ul><li>Lori G. Christian</li><li>Jeffrey M. Cook</li></ul>                              |  |  |
|            | NC House of Representatives  District 81  (You may vote for ONE)  Rayne Brown                                                                                                                                                                                                                                                                                                                              | Sam J. Ervin IV                                                    | <ul><li>Betsy Bunting</li><li>John S. Arrowood</li><li>Valerie Johnson Zachary</li></ul> |  |  |
| <b>- B</b> | Republican  District Attorney                                                                                                                                                                                                                                                                                                                                                                              | NC Supreme Court Associate Justice (You may vote for ONE)          | NC Court of Appeals Judge                                                                |  |  |
|            | Oistrict 22B (You may vote for ONE)  Garry W. Frank Republican                                                                                                                                                                                                                                                                                                                                             | <ul><li>Eric Levinson</li><li>Robin Hudson</li></ul>               | (You may vote for ONE)  Bill Southern                                                    |  |  |
| <b>-</b> ^ | Board of County Commissioners                                                                                                                                                                                                                                                                                                                                                                              | NC Supreme Court                                                   | C Lucy Inman                                                                             |  |  |
| :L         | (You may vote for FOUR)  Lance Barrett Republican                                                                                                                                                                                                                                                                                                                                                          | Associate Justice (You may vote for ONE)  Mike Robinson            | NC Court of Appeals Judge<br>(You may vote for ONE)                                      |  |  |
| =,         | Steve Shell Republican Don W. Truell Republican                                                                                                                                                                                                                                                                                                                                                            | Cheri Beasley                                                      | Onna Stroud                                                                              |  |  |
| <u>-</u> L | Todd Yates Republican  Derek Kelly Democrat                                                                                                                                                                                                                                                                                                                                                                |                                                                    | NC Court of Appeals Judge<br>(You may vote for ONE)                                      |  |  |
| <b>=</b> 0 | County Clerk of Superior Court (You may vote for ONE)                                                                                                                                                                                                                                                                                                                                                      |                                                                    | <ul><li>Paul Holcombe</li><li>Mark Davis</li></ul>                                       |  |  |
|            | Brian L. Shipwash Republican Tina Royal Democrat                                                                                                                                                                                                                                                                                                                                                           |                                                                    | NC Superior Court Judge<br>District 22B<br>(You may vote for ONE)                        |  |  |
|            |                                                                                                                                                                                                                                                                                                                                                                                                            |                                                                    | Continue voting next side                                                                |  |  |
|            | <u>A</u>                                                                                                                                                                                                                                                                                                                                                                                                   | B North Carolina                                                   | C G0013 _                                                                                |  |  |