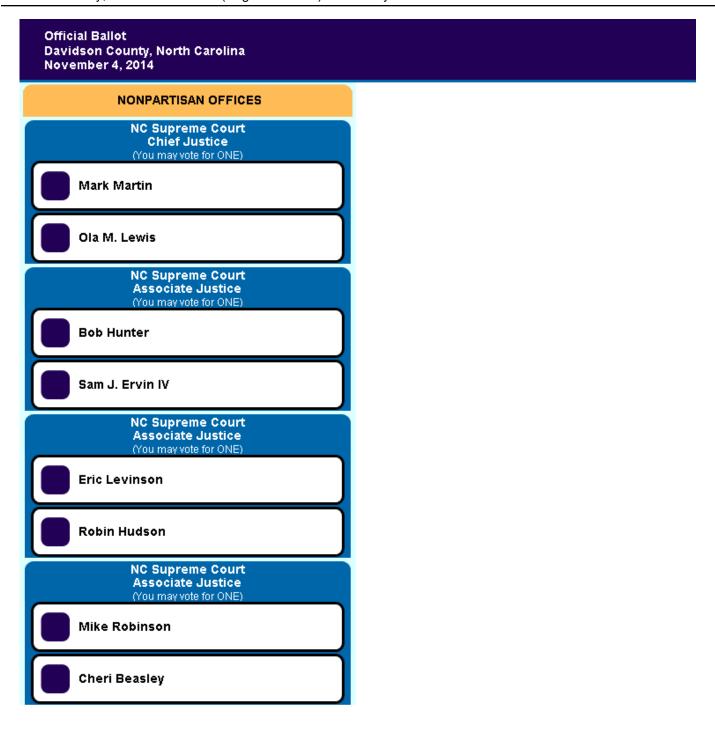

|            | Ta T                                                                                                                                                                                                                                                                                                                                                                                                       | lp.                                                                | <u>,                                      </u>                                           |  |  |
|------------|------------------------------------------------------------------------------------------------------------------------------------------------------------------------------------------------------------------------------------------------------------------------------------------------------------------------------------------------------------------------------------------------------------|--------------------------------------------------------------------|------------------------------------------------------------------------------------------|--|--|
|            |                                                                                                                                                                                                                                                                                                                                                                                                            | В                                                                  | c                                                                                        |  |  |
|            | Sample Ballot<br>Davidson County, North Carolina<br>November 4, 2014                                                                                                                                                                                                                                                                                                                                       |                                                                    | G013                                                                                     |  |  |
|            | BALLOT MARKING INSTRUCTIONS:  A. With the marking device provided or a black ball point pen, completely fill in the oval to the left of each candidate or selection of your choice as shown.  B. Where authorized, you may write in a candidate by filling in the oval and writing the name on the Write-in line.  C. If you tear, deface or wrongly mark this ballot, return it to request a replacement. |                                                                    |                                                                                          |  |  |
| <b>=</b> A | PARTISAN OFFICES                                                                                                                                                                                                                                                                                                                                                                                           | County Register of Deeds<br>(You may vote for ONE)                 | NC Court of Appeals Judge<br>(You may vote for ONE)                                      |  |  |
|            | US Senate<br>(You may vote for ONE)                                                                                                                                                                                                                                                                                                                                                                        | David T. Rickard Republican                                        | <ul><li>Marion Warren</li><li>Chuck Winfree</li></ul>                                    |  |  |
|            | Thom Tillis Republican Kay Hagan Democrat                                                                                                                                                                                                                                                                                                                                                                  | County Sheriff<br>(You may vote for ONE)                           | <ul><li>John M. Tyson</li><li>Elizabeth Davenport Scott</li></ul>                        |  |  |
| <b>=</b> P | Sean Haugh Libertarian  Write-in                                                                                                                                                                                                                                                                                                                                                                           | David S. Grice Republican Tommy Evans, Jr. Democrat                | <ul><li>Tricia Shields</li><li>Jody Newsome</li><li>Marty Martin</li></ul>               |  |  |
|            | US House of Representatives District 8 (You may vote for ONE)                                                                                                                                                                                                                                                                                                                                              | NONPARTISAN OFFICES                                                | <ul><li>Hunter Murphy</li><li>Keischa Lovelace</li></ul>                                 |  |  |
| ==         | Richard Hudson Republican Antonio Blue Democrat                                                                                                                                                                                                                                                                                                                                                            | NC Supreme Court Chief Justice (You may vote for ONE)  Mark Martin | <ul><li>Ann Kirby</li><li>Abe Jones</li><li>Sabra Jean Faires</li></ul>                  |  |  |
| = =        | NC State Senate District 33 (You may vote for ONE)                                                                                                                                                                                                                                                                                                                                                         | Ola M. Lewis                                                       | <ul><li>Daniel Patrick Donahue</li><li>J. Brad Donovan</li></ul>                         |  |  |
| <b>=</b>   | Stan Bingham Republican                                                                                                                                                                                                                                                                                                                                                                                    | NC Supreme Court Associate Justice (You may vote for ONE)          | <ul><li>Lori G. Christian</li><li>Jeffrey M. Cook</li></ul>                              |  |  |
|            | NC House of Representatives  District 81  (You may vote for ONE)  Rayne Brown                                                                                                                                                                                                                                                                                                                              | Sam J. Ervin IV                                                    | <ul><li>Betsy Bunting</li><li>John S. Arrowood</li><li>Valerie Johnson Zachary</li></ul> |  |  |
| <b>- B</b> | Republican  District Attorney                                                                                                                                                                                                                                                                                                                                                                              | NC Supreme Court Associate Justice (You may vote for ONE)          | NC Court of Appeals Judge                                                                |  |  |
|            | Oistrict 22B (You may vote for ONE)  Garry W. Frank Republican                                                                                                                                                                                                                                                                                                                                             | <ul><li>Eric Levinson</li><li>Robin Hudson</li></ul>               | (You may vote for ONE)  Bill Southern                                                    |  |  |
| <b>-</b> ^ | Board of County Commissioners                                                                                                                                                                                                                                                                                                                                                                              | NC Supreme Court                                                   | C Lucy Inman                                                                             |  |  |
| :L         | (You may vote for FOUR)  Lance Barrett Republican                                                                                                                                                                                                                                                                                                                                                          | Associate Justice (You may vote for ONE)  Mike Robinson            | NC Court of Appeals Judge<br>(You may vote for ONE)                                      |  |  |
| =,         | Steve Shell Republican Don W. Truell Republican                                                                                                                                                                                                                                                                                                                                                            | Cheri Beasley                                                      | Onna Stroud                                                                              |  |  |
| <u>-</u> L | Todd Yates Republican  Derek Kelly Democrat                                                                                                                                                                                                                                                                                                                                                                |                                                                    | NC Court of Appeals Judge<br>(You may vote for ONE)                                      |  |  |
| <b>=</b> 0 | County Clerk of Superior Court (You may vote for ONE)                                                                                                                                                                                                                                                                                                                                                      |                                                                    | <ul><li>Paul Holcombe</li><li>Mark Davis</li></ul>                                       |  |  |
|            | Brian L. Shipwash Republican Tina Royal Democrat                                                                                                                                                                                                                                                                                                                                                           |                                                                    | NC Superior Court Judge<br>District 22B<br>(You may vote for ONE)                        |  |  |
|            |                                                                                                                                                                                                                                                                                                                                                                                                            |                                                                    | Continue voting next side                                                                |  |  |
|            | <u>A</u>                                                                                                                                                                                                                                                                                                                                                                                                   | B North Carolina                                                   | C G0013 _                                                                                |  |  |