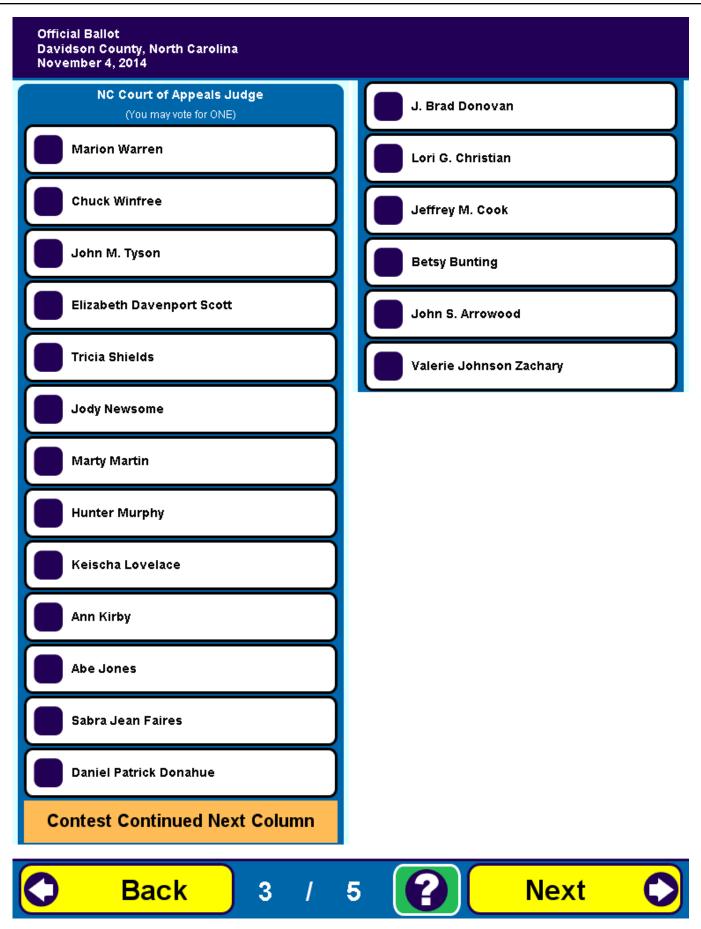

| <del>\</del>            |                                                                                                                                              |                                                                                                                                                                                                          | -                                                                    |
|-------------------------|----------------------------------------------------------------------------------------------------------------------------------------------|----------------------------------------------------------------------------------------------------------------------------------------------------------------------------------------------------------|----------------------------------------------------------------------|
| Ā                       |                                                                                                                                              | В                                                                                                                                                                                                        | c C                                                                  |
| 🖌 🕖 Da                  | Imple Ballot<br>avidson County, North Carolina<br>ovember 4, 2014                                                                            |                                                                                                                                                                                                          | G014                                                                 |
| A. W<br>ta<br>B. W<br>n | Vith the marking device provided of<br>the left of each candidate or sele<br>Vhere authorized, you may write in<br>ame on the Write-in line. | BALLOT MARKING INSTRUCTIONS:<br>or a black ball point pen, completely fil<br>ection of your choice as shown.<br>In a candidate by filling in the oval and<br>a this ballot, return it to request a repla | writing the                                                          |
|                         | PARTISAN OFFICES                                                                                                                             | County Register of Deeds<br>(You may vote for ONE)                                                                                                                                                       | NC Court of Appeals Judge<br>(You may vote for ONE)                  |
| M                       | <b>US Senate</b><br>(You may vote for ONE)                                                                                                   | David T. Rickard     Republican                                                                                                                                                                          | <ul> <li>Marion Warren</li> <li>Chuck Winfree</li> </ul>             |
|                         | <ul> <li>Thom Tillis<br/>Republican</li> <li>Kay Hagan<br/>Democrat</li> </ul>                                                               | County Sheriff<br>(You may vote for ONE)                                                                                                                                                                 | <ul> <li>John M. Tyson</li> <li>Elizabeth Davenport Scott</li> </ul> |
|                         | Sean Haugh<br>Libertarian                                                                                                                    | <ul> <li>David S. Grice<br/>Republican</li> <li>Tommy Evans, Jr.<br/>Democrat</li> </ul>                                                                                                                 | <ul> <li>Tricia Shields</li> <li>Jody Newsome</li> </ul>             |
|                         | S House of Representatives                                                                                                                   | NONPARTISAN OFFICES                                                                                                                                                                                      | <ul> <li>Marty Martin</li> <li>Hunter Murphy</li> </ul>              |
|                         | District 8<br>(You may vote for ONE)<br>Richard Hudson<br>Republican                                                                         | NC Supreme Court                                                                                                                                                                                         | <ul><li>Keischa Lovelace</li><li>Ann Kirby</li></ul>                 |
|                         | Antonio Blue<br>Democrat                                                                                                                     | Chief Justice<br>(You may vote for ONE)                                                                                                                                                                  | <ul><li>Abe Jones</li><li>Sabra Jean Faires</li></ul>                |
|                         | NC State Senate<br>District 33<br>(You may vote for ONE)                                                                                     | Ola M. Lewis                                                                                                                                                                                             | <ul><li>Daniel Patrick Donahue</li><li>J. Brad Donovan</li></ul>     |
|                         | Stan Bingham<br>Republican                                                                                                                   | NC Supreme Court<br>Associate Justice<br>(You may vote for ONE)                                                                                                                                          | <ul><li>Lori G. Christian</li><li>Jeffrey M. Cook</li></ul>          |
| N                       | C House of Representatives<br>District 81<br>(You may vote for ONE)                                                                          | <ul><li>Bob Hunter</li><li>Sam J. Ervin IV</li></ul>                                                                                                                                                     | <ul><li>Betsy Bunting</li><li>John S. Arrowood</li></ul>             |
| B                       | Rayne Brown<br>Republican                                                                                                                    | NC Supreme Court<br>Associate Justice                                                                                                                                                                    | Valerie Johnson Zachary                                              |
|                         | District Attorney<br>District 22B<br>(You may vote for ONE)                                                                                  | (You may vote for ONE)                                                                                                                                                                                   | NC Court of Appeals Judge<br>(You may vote for ONE)                  |
|                         | Garry W. Frank<br>Republican                                                                                                                 | Robin Hudson                                                                                                                                                                                             | <ul><li>Bill Southern</li><li>Lucy Inman</li></ul>                   |
| Boa                     | ard of County Commissioners<br>(You may vote for FOUR)                                                                                       | NC Supreme Court<br>Associate Justice<br>(You may vote for ONE)                                                                                                                                          | NC Court of Appeals Judge<br>(You may vote for ONE)                  |
|                         | <ul> <li>Lance Barrett<br/>Republican</li> <li>Steve Shell<br/>Republican</li> <li>Don W. Truell</li> </ul>                                  | <ul><li>Mike Robinson</li><li>Cheri Beasley</li></ul>                                                                                                                                                    | Donna Stroud                                                         |
|                         | Republican Todd Yates Republican Derek Kelly                                                                                                 |                                                                                                                                                                                                          | NC Court of Appeals Judge<br>(You may vote for ONE)                  |
| Co                      | Democrat                                                                                                                                     |                                                                                                                                                                                                          | <ul><li>Paul Holcombe</li><li>Mark Davis</li></ul>                   |
|                         | (You may vote for ONE) Brian L. Shipwash<br>Republican                                                                                       |                                                                                                                                                                                                          | NC Superior Court Judge<br>District 22B                              |
|                         | Tina Royal<br>Democrat                                                                                                                       |                                                                                                                                                                                                          | (You may vote for ONE)                                               |
|                         |                                                                                                                                              | в North Carolina                                                                                                                                                                                         | Continue voting<br>next side                                         |
| ╾                       | I                                                                                                                                            | VOTE BOTH SIDES                                                                                                                                                                                          |                                                                      |