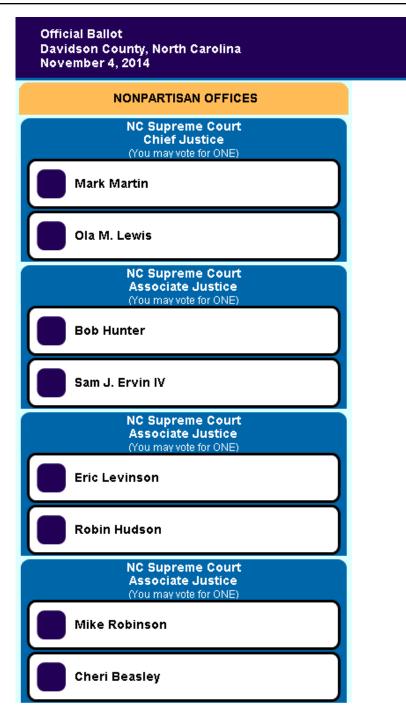

| <del>\</del>            |                                                                                                                                              |                                                                                                                                                                                                          | -                                                                    |
|-------------------------|----------------------------------------------------------------------------------------------------------------------------------------------|----------------------------------------------------------------------------------------------------------------------------------------------------------------------------------------------------------|----------------------------------------------------------------------|
| Ā                       |                                                                                                                                              | В                                                                                                                                                                                                        | c C                                                                  |
| 🖌 🕖 Da                  | Imple Ballot<br>avidson County, North Carolina<br>ovember 4, 2014                                                                            |                                                                                                                                                                                                          | G014                                                                 |
| A. W<br>ta<br>B. W<br>n | Vith the marking device provided of<br>the left of each candidate or sele<br>Vhere authorized, you may write in<br>ame on the Write-in line. | BALLOT MARKING INSTRUCTIONS:<br>or a black ball point pen, completely fil<br>ection of your choice as shown.<br>In a candidate by filling in the oval and<br>a this ballot, return it to request a repla | writing the                                                          |
|                         | PARTISAN OFFICES                                                                                                                             | County Register of Deeds<br>(You may vote for ONE)                                                                                                                                                       | NC Court of Appeals Judge<br>(You may vote for ONE)                  |
| M                       | <b>US Senate</b><br>(You may vote for ONE)                                                                                                   | David T. Rickard     Republican                                                                                                                                                                          | <ul> <li>Marion Warren</li> <li>Chuck Winfree</li> </ul>             |
|                         | <ul> <li>Thom Tillis<br/>Republican</li> <li>Kay Hagan<br/>Democrat</li> </ul>                                                               | County Sheriff<br>(You may vote for ONE)                                                                                                                                                                 | <ul> <li>John M. Tyson</li> <li>Elizabeth Davenport Scott</li> </ul> |
|                         | Sean Haugh<br>Libertarian                                                                                                                    | <ul> <li>David S. Grice<br/>Republican</li> <li>Tommy Evans, Jr.<br/>Democrat</li> </ul>                                                                                                                 | <ul> <li>Tricia Shields</li> <li>Jody Newsome</li> </ul>             |
|                         | S House of Representatives                                                                                                                   | NONPARTISAN OFFICES                                                                                                                                                                                      | <ul> <li>Marty Martin</li> <li>Hunter Murphy</li> </ul>              |
|                         | District 8<br>(You may vote for ONE)<br>Richard Hudson<br>Republican                                                                         | NC Supreme Court                                                                                                                                                                                         | <ul><li>Keischa Lovelace</li><li>Ann Kirby</li></ul>                 |
|                         | Antonio Blue<br>Democrat                                                                                                                     | Chief Justice<br>(You may vote for ONE)                                                                                                                                                                  | <ul><li>Abe Jones</li><li>Sabra Jean Faires</li></ul>                |
|                         | NC State Senate<br>District 33<br>(You may vote for ONE)                                                                                     | Ola M. Lewis                                                                                                                                                                                             | <ul><li>Daniel Patrick Donahue</li><li>J. Brad Donovan</li></ul>     |
|                         | Stan Bingham<br>Republican                                                                                                                   | NC Supreme Court<br>Associate Justice<br>(You may vote for ONE)                                                                                                                                          | <ul><li>Lori G. Christian</li><li>Jeffrey M. Cook</li></ul>          |
| N                       | C House of Representatives<br>District 81<br>(You may vote for ONE)                                                                          | <ul><li>Bob Hunter</li><li>Sam J. Ervin IV</li></ul>                                                                                                                                                     | <ul><li>Betsy Bunting</li><li>John S. Arrowood</li></ul>             |
| B                       | Rayne Brown<br>Republican                                                                                                                    | NC Supreme Court<br>Associate Justice                                                                                                                                                                    | Valerie Johnson Zachary                                              |
|                         | District Attorney<br>District 22B<br>(You may vote for ONE)                                                                                  | (You may vote for ONE)                                                                                                                                                                                   | NC Court of Appeals Judge<br>(You may vote for ONE)                  |
|                         | Garry W. Frank<br>Republican                                                                                                                 | Robin Hudson                                                                                                                                                                                             | <ul><li>Bill Southern</li><li>Lucy Inman</li></ul>                   |
| Boa                     | ard of County Commissioners<br>(You may vote for FOUR)                                                                                       | NC Supreme Court<br>Associate Justice<br>(You may vote for ONE)                                                                                                                                          | NC Court of Appeals Judge<br>(You may vote for ONE)                  |
|                         | <ul> <li>Lance Barrett<br/>Republican</li> <li>Steve Shell<br/>Republican</li> <li>Don W. Truell</li> </ul>                                  | <ul><li>Mike Robinson</li><li>Cheri Beasley</li></ul>                                                                                                                                                    | Donna Stroud                                                         |
|                         | Republican Todd Yates Republican Derek Kelly                                                                                                 |                                                                                                                                                                                                          | NC Court of Appeals Judge<br>(You may vote for ONE)                  |
| Co                      | Democrat                                                                                                                                     |                                                                                                                                                                                                          | <ul><li>Paul Holcombe</li><li>Mark Davis</li></ul>                   |
|                         | (You may vote for ONE) Brian L. Shipwash<br>Republican                                                                                       |                                                                                                                                                                                                          | NC Superior Court Judge<br>District 22B                              |
|                         | Tina Royal<br>Democrat                                                                                                                       |                                                                                                                                                                                                          | (You may vote for ONE)                                               |
|                         |                                                                                                                                              | в North Carolina                                                                                                                                                                                         | Continue voting<br>next side                                         |
| ╾                       | I                                                                                                                                            | VOTE BOTH SIDES                                                                                                                                                                                          |                                                                      |