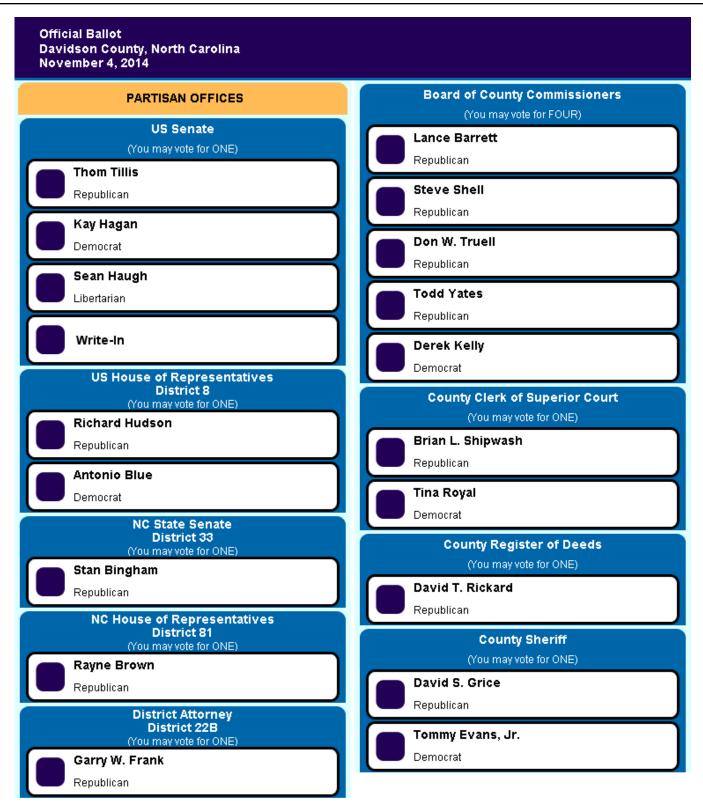

| <del>\</del>            |                                                                                                                                              |                                                                                                                                                                                                          | -                                                                    |
|-------------------------|----------------------------------------------------------------------------------------------------------------------------------------------|----------------------------------------------------------------------------------------------------------------------------------------------------------------------------------------------------------|----------------------------------------------------------------------|
| Ā                       |                                                                                                                                              | В                                                                                                                                                                                                        | c C                                                                  |
| 🖌 🕖 Da                  | Imple Ballot<br>avidson County, North Carolina<br>ovember 4, 2014                                                                            |                                                                                                                                                                                                          | G014                                                                 |
| A. W<br>ta<br>B. W<br>n | Vith the marking device provided of<br>the left of each candidate or sele<br>Vhere authorized, you may write in<br>ame on the Write-in line. | BALLOT MARKING INSTRUCTIONS:<br>or a black ball point pen, completely fil<br>ection of your choice as shown.<br>In a candidate by filling in the oval and<br>a this ballot, return it to request a repla | writing the                                                          |
|                         | PARTISAN OFFICES                                                                                                                             | County Register of Deeds<br>(You may vote for ONE)                                                                                                                                                       | NC Court of Appeals Judge<br>(You may vote for ONE)                  |
| M                       | <b>US Senate</b><br>(You may vote for ONE)                                                                                                   | David T. Rickard     Republican                                                                                                                                                                          | <ul> <li>Marion Warren</li> <li>Chuck Winfree</li> </ul>             |
|                         | <ul> <li>Thom Tillis<br/>Republican</li> <li>Kay Hagan<br/>Democrat</li> </ul>                                                               | County Sheriff<br>(You may vote for ONE)                                                                                                                                                                 | <ul> <li>John M. Tyson</li> <li>Elizabeth Davenport Scott</li> </ul> |
|                         | Sean Haugh<br>Libertarian                                                                                                                    | <ul> <li>David S. Grice<br/>Republican</li> <li>Tommy Evans, Jr.<br/>Democrat</li> </ul>                                                                                                                 | <ul> <li>Tricia Shields</li> <li>Jody Newsome</li> </ul>             |
|                         | S House of Representatives                                                                                                                   | NONPARTISAN OFFICES                                                                                                                                                                                      | <ul> <li>Marty Martin</li> <li>Hunter Murphy</li> </ul>              |
|                         | District 8<br>(You may vote for ONE)<br>Richard Hudson<br>Republican                                                                         | NC Supreme Court                                                                                                                                                                                         | <ul><li>Keischa Lovelace</li><li>Ann Kirby</li></ul>                 |
|                         | Antonio Blue<br>Democrat                                                                                                                     | Chief Justice<br>(You may vote for ONE)                                                                                                                                                                  | <ul><li>Abe Jones</li><li>Sabra Jean Faires</li></ul>                |
|                         | NC State Senate<br>District 33<br>(You may vote for ONE)                                                                                     | Ola M. Lewis                                                                                                                                                                                             | <ul><li>Daniel Patrick Donahue</li><li>J. Brad Donovan</li></ul>     |
|                         | Stan Bingham<br>Republican                                                                                                                   | NC Supreme Court<br>Associate Justice<br>(You may vote for ONE)                                                                                                                                          | <ul><li>Lori G. Christian</li><li>Jeffrey M. Cook</li></ul>          |
| N                       | C House of Representatives<br>District 81<br>(You may vote for ONE)                                                                          | <ul><li>Bob Hunter</li><li>Sam J. Ervin IV</li></ul>                                                                                                                                                     | <ul><li>Betsy Bunting</li><li>John S. Arrowood</li></ul>             |
| B                       | Rayne Brown<br>Republican                                                                                                                    | NC Supreme Court<br>Associate Justice                                                                                                                                                                    | Valerie Johnson Zachary                                              |
|                         | District Attorney<br>District 22B<br>(You may vote for ONE)                                                                                  | (You may vote for ONE)                                                                                                                                                                                   | NC Court of Appeals Judge<br>(You may vote for ONE)                  |
|                         | Garry W. Frank<br>Republican                                                                                                                 | Robin Hudson                                                                                                                                                                                             | <ul><li>Bill Southern</li><li>Lucy Inman</li></ul>                   |
| Boa                     | ard of County Commissioners<br>(You may vote for FOUR)                                                                                       | NC Supreme Court<br>Associate Justice<br>(You may vote for ONE)                                                                                                                                          | NC Court of Appeals Judge<br>(You may vote for ONE)                  |
|                         | <ul> <li>Lance Barrett<br/>Republican</li> <li>Steve Shell<br/>Republican</li> <li>Don W. Truell</li> </ul>                                  | <ul><li>Mike Robinson</li><li>Cheri Beasley</li></ul>                                                                                                                                                    | Donna Stroud                                                         |
|                         | Republican Todd Yates Republican Derek Kelly                                                                                                 |                                                                                                                                                                                                          | NC Court of Appeals Judge<br>(You may vote for ONE)                  |
| Co                      | Democrat                                                                                                                                     |                                                                                                                                                                                                          | <ul><li>Paul Holcombe</li><li>Mark Davis</li></ul>                   |
|                         | (You may vote for ONE) Brian L. Shipwash<br>Republican                                                                                       |                                                                                                                                                                                                          | NC Superior Court Judge<br>District 22B                              |
|                         | Tina Royal<br>Democrat                                                                                                                       |                                                                                                                                                                                                          | (You may vote for ONE)                                               |
|                         |                                                                                                                                              | в North Carolina                                                                                                                                                                                         | Continue voting<br>next side                                         |
| ╾                       | I                                                                                                                                            | VOTE BOTH SIDES                                                                                                                                                                                          |                                                                      |