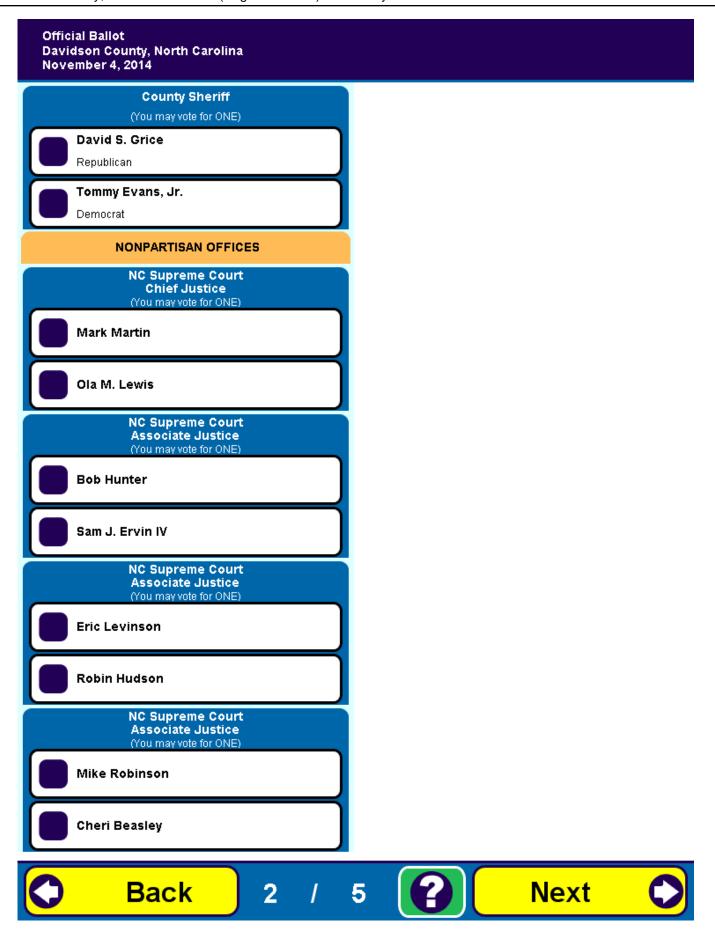

| _          |                                                                                                                                                                                                                                                                                                                                                                                                            |      |                                                           |          |                                                                        |  |  |
|------------|------------------------------------------------------------------------------------------------------------------------------------------------------------------------------------------------------------------------------------------------------------------------------------------------------------------------------------------------------------------------------------------------------------|------|-----------------------------------------------------------|----------|------------------------------------------------------------------------|--|--|
|            | Ā                                                                                                                                                                                                                                                                                                                                                                                                          | В    |                                                           | С        | ٦                                                                      |  |  |
|            | Sample Ballot<br>Davidson County, North Carolina<br>November 4, 2014                                                                                                                                                                                                                                                                                                                                       | L    |                                                           | G016     |                                                                        |  |  |
|            | BALLOT MARKING INSTRUCTIONS:  A. With the marking device provided or a black ball point pen, completely fill in the oval to the left of each candidate or selection of your choice as shown.  B. Where authorized, you may write in a candidate by filling in the oval and writing the name on the Write-in line.  C. If you tear, deface or wrongly mark this ballot, return it to request a replacement. |      |                                                           |          |                                                                        |  |  |
| <b>=</b> A | PARTISAN OFFICES                                                                                                                                                                                                                                                                                                                                                                                           | Coun | ty Clerk of Superior Court<br>(You may vote for ONE)      |          | court of Appeals Judge<br>You may vote for ONE)                        |  |  |
|            | US Senate (You may vote for ONE)  Thom Tillis                                                                                                                                                                                                                                                                                                                                                              |      | Brian L. Shipwash Republican Tina Royal Democrat          |          | Marion Warren<br>Chuck Winfree<br>John M. Tyson                        |  |  |
| <b>-</b> D | Republican  Kay Hagan  Democrat  Sean Haugh  Libertarian                                                                                                                                                                                                                                                                                                                                                   | Co   | ounty Register of Deeds<br>(You may vote for ONE)         |          | Elizabeth Davenport Scott<br>Tricia Shields                            |  |  |
|            | Write-in                                                                                                                                                                                                                                                                                                                                                                                                   |      | David T. Rickard Republican                               |          | Jody Newsome<br>Marty Martin                                           |  |  |
|            | US House of Representatives District 12 (You may vote for ONE)                                                                                                                                                                                                                                                                                                                                             |      | County Sheriff<br>(You may vote for ONE)                  |          | Hunter Murphy<br>Keischa Lovelace                                      |  |  |
| ==         | Vince Coakley Republican Alma Adams Democrat                                                                                                                                                                                                                                                                                                                                                               |      | David S. Grice Republican Tommy Evans, Jr. Democrat       |          | Ann Kirby<br>Abe Jones<br>Sabra Jean Faires                            |  |  |
| = E        | US House of Representatives District 12 Unexpired term ending 2014 (You may vote for ONE)                                                                                                                                                                                                                                                                                                                  | NC   | ONPARTISAN OFFICES                                        |          | Daniel Patrick Donahue  J. Brad Donovan                                |  |  |
| -          | Vince Coakley Republican Alma Adams Democrat                                                                                                                                                                                                                                                                                                                                                               |      | NC Supreme Court Chief Justice (You may vote for ONE)     |          | Lori G. Christian<br>Jeffrey M. Cook                                   |  |  |
|            | NC State Senate District 33                                                                                                                                                                                                                                                                                                                                                                                |      | Mark Martin<br>Ola M. Lewis                               |          | Betsy Bunting<br>John S. Arrowood                                      |  |  |
|            | (You may vote for ONE)  Stan Bingham Republican                                                                                                                                                                                                                                                                                                                                                            |      | NC Supreme Court Associate Justice (You may vote for ONE) |          | Valerie Johnson Zachary                                                |  |  |
|            | NC House of Representatives District 80                                                                                                                                                                                                                                                                                                                                                                    |      | Bob Hunter                                                | (        | You may vote for ONE)                                                  |  |  |
| <b>A</b>   | (You may vote for ONE)  Sam Watford Republican                                                                                                                                                                                                                                                                                                                                                             |      | Sam J. Ervin IV  NC Supreme Court                         |          | Bill Southern<br>Lucy Inman                                            |  |  |
| EL         | District Attorney District 22B (You may vote for ONE)                                                                                                                                                                                                                                                                                                                                                      |      | Associate Justice (You may vote for ONE)  Eric Levinson   |          | <b>Fourt of Appeals Judge</b> You may vote for ONE)                    |  |  |
| =;         | Garry W. Frank Republican                                                                                                                                                                                                                                                                                                                                                                                  |      | Robin Hudson                                              |          | Donna Stroud                                                           |  |  |
| <u>-</u> L | Board of County Commissioners<br>(You may vote for FOUR)                                                                                                                                                                                                                                                                                                                                                   |      | NC Supreme Court Associate Justice (You may vote for ONE) |          | <b>Fourt of Appeals Judge</b><br>You may vote for ONE)                 |  |  |
|            | Lance Barrett Republican Steve Shell Republican Don W. Truell Republican                                                                                                                                                                                                                                                                                                                                   | 0    | Mike Robinson<br>Cheri Beasley                            |          | Paul Holcombe<br>Mark Davis                                            |  |  |
| =          | Todd Yates Republican Derek Kelly Democrat                                                                                                                                                                                                                                                                                                                                                                 |      |                                                           | (        | Superior Court Judge District 22B You may vote for ONE)  Mark E. Klass |  |  |
|            | .д                                                                                                                                                                                                                                                                                                                                                                                                         | В    | North Carolina                                            |          | inue voting                                                            |  |  |
|            | A                                                                                                                                                                                                                                                                                                                                                                                                          | ٦    | INUITII CATOIIIIA                                         | <u> </u> | G0010 _                                                                |  |  |