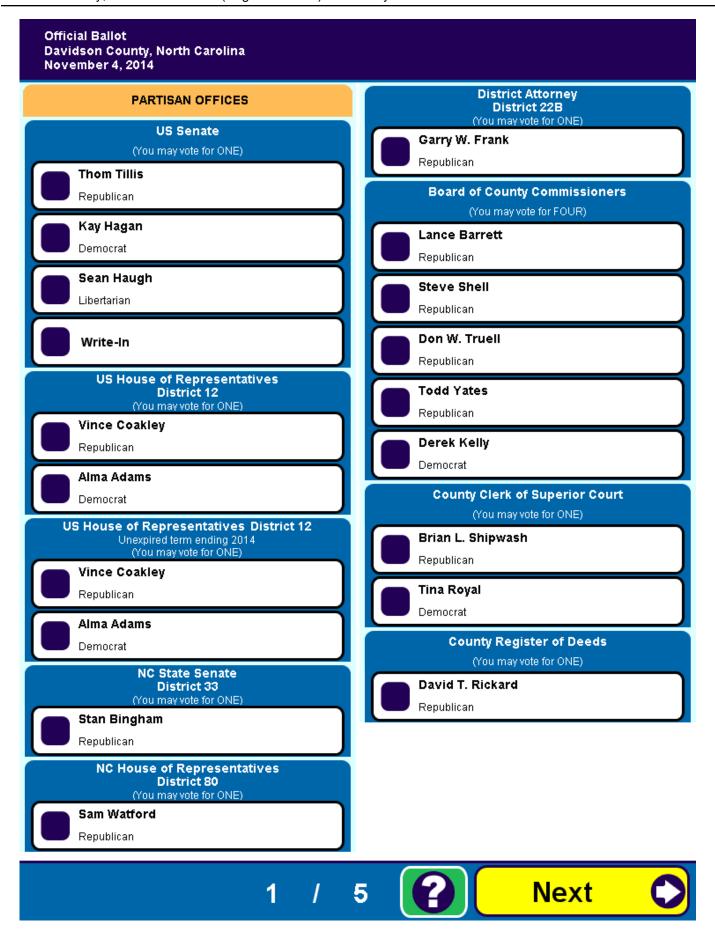

| _          |                                                                                                                                                                                                                                                                                                                                                                                                            |      |                                                           |          |                                                                        |  |  |
|------------|------------------------------------------------------------------------------------------------------------------------------------------------------------------------------------------------------------------------------------------------------------------------------------------------------------------------------------------------------------------------------------------------------------|------|-----------------------------------------------------------|----------|------------------------------------------------------------------------|--|--|
|            | Ā                                                                                                                                                                                                                                                                                                                                                                                                          | В    |                                                           | С        | ٦                                                                      |  |  |
|            | Sample Ballot<br>Davidson County, North Carolina<br>November 4, 2014                                                                                                                                                                                                                                                                                                                                       | L    |                                                           | G016     |                                                                        |  |  |
|            | BALLOT MARKING INSTRUCTIONS:  A. With the marking device provided or a black ball point pen, completely fill in the oval to the left of each candidate or selection of your choice as shown.  B. Where authorized, you may write in a candidate by filling in the oval and writing the name on the Write-in line.  C. If you tear, deface or wrongly mark this ballot, return it to request a replacement. |      |                                                           |          |                                                                        |  |  |
| <b>=</b> A | PARTISAN OFFICES                                                                                                                                                                                                                                                                                                                                                                                           | Coun | ty Clerk of Superior Court<br>(You may vote for ONE)      |          | court of Appeals Judge<br>You may vote for ONE)                        |  |  |
|            | US Senate (You may vote for ONE)  Thom Tillis                                                                                                                                                                                                                                                                                                                                                              |      | Brian L. Shipwash Republican Tina Royal Democrat          |          | Marion Warren<br>Chuck Winfree<br>John M. Tyson                        |  |  |
| <b>-</b> D | Republican  Kay Hagan  Democrat  Sean Haugh  Libertarian                                                                                                                                                                                                                                                                                                                                                   | Co   | ounty Register of Deeds<br>(You may vote for ONE)         |          | Elizabeth Davenport Scott<br>Tricia Shields                            |  |  |
|            | Write-in                                                                                                                                                                                                                                                                                                                                                                                                   |      | David T. Rickard Republican                               |          | Jody Newsome<br>Marty Martin                                           |  |  |
|            | US House of Representatives District 12 (You may vote for ONE)                                                                                                                                                                                                                                                                                                                                             |      | County Sheriff<br>(You may vote for ONE)                  |          | Hunter Murphy<br>Keischa Lovelace                                      |  |  |
| ==         | Vince Coakley Republican Alma Adams Democrat                                                                                                                                                                                                                                                                                                                                                               |      | David S. Grice Republican Tommy Evans, Jr. Democrat       |          | Ann Kirby<br>Abe Jones<br>Sabra Jean Faires                            |  |  |
| = E        | US House of Representatives District 12 Unexpired term ending 2014 (You may vote for ONE)                                                                                                                                                                                                                                                                                                                  | NC   | ONPARTISAN OFFICES                                        |          | Daniel Patrick Donahue  J. Brad Donovan                                |  |  |
| -          | Vince Coakley Republican Alma Adams Democrat                                                                                                                                                                                                                                                                                                                                                               |      | NC Supreme Court Chief Justice (You may vote for ONE)     |          | Lori G. Christian<br>Jeffrey M. Cook                                   |  |  |
|            | NC State Senate District 33                                                                                                                                                                                                                                                                                                                                                                                |      | Mark Martin<br>Ola M. Lewis                               |          | Betsy Bunting<br>John S. Arrowood                                      |  |  |
|            | (You may vote for ONE)  Stan Bingham Republican                                                                                                                                                                                                                                                                                                                                                            |      | NC Supreme Court Associate Justice (You may vote for ONE) |          | Valerie Johnson Zachary                                                |  |  |
|            | NC House of Representatives District 80                                                                                                                                                                                                                                                                                                                                                                    |      | Bob Hunter                                                | (        | You may vote for ONE)                                                  |  |  |
| <b>A</b>   | (You may vote for ONE)  Sam Watford Republican                                                                                                                                                                                                                                                                                                                                                             |      | Sam J. Ervin IV  NC Supreme Court                         |          | Bill Southern<br>Lucy Inman                                            |  |  |
| EL         | District Attorney District 22B (You may vote for ONE)                                                                                                                                                                                                                                                                                                                                                      |      | Associate Justice (You may vote for ONE)  Eric Levinson   |          | <b>Fourt of Appeals Judge</b> You may vote for ONE)                    |  |  |
| =;         | Garry W. Frank Republican                                                                                                                                                                                                                                                                                                                                                                                  |      | Robin Hudson                                              |          | Donna Stroud                                                           |  |  |
| <u>-</u> L | Board of County Commissioners<br>(You may vote for FOUR)                                                                                                                                                                                                                                                                                                                                                   |      | NC Supreme Court Associate Justice (You may vote for ONE) |          | <b>Fourt of Appeals Judge</b><br>You may vote for ONE)                 |  |  |
|            | Lance Barrett Republican Steve Shell Republican Don W. Truell Republican                                                                                                                                                                                                                                                                                                                                   | 0    | Mike Robinson<br>Cheri Beasley                            |          | Paul Holcombe<br>Mark Davis                                            |  |  |
| =          | Todd Yates Republican Derek Kelly Democrat                                                                                                                                                                                                                                                                                                                                                                 |      |                                                           | (        | Superior Court Judge District 22B You may vote for ONE)  Mark E. Klass |  |  |
|            | .д                                                                                                                                                                                                                                                                                                                                                                                                         | В    | North Carolina                                            |          | inue voting                                                            |  |  |
|            | A                                                                                                                                                                                                                                                                                                                                                                                                          | ٦    | INUITII CATOIIIIA                                         | <u> </u> | G0010 _                                                                |  |  |