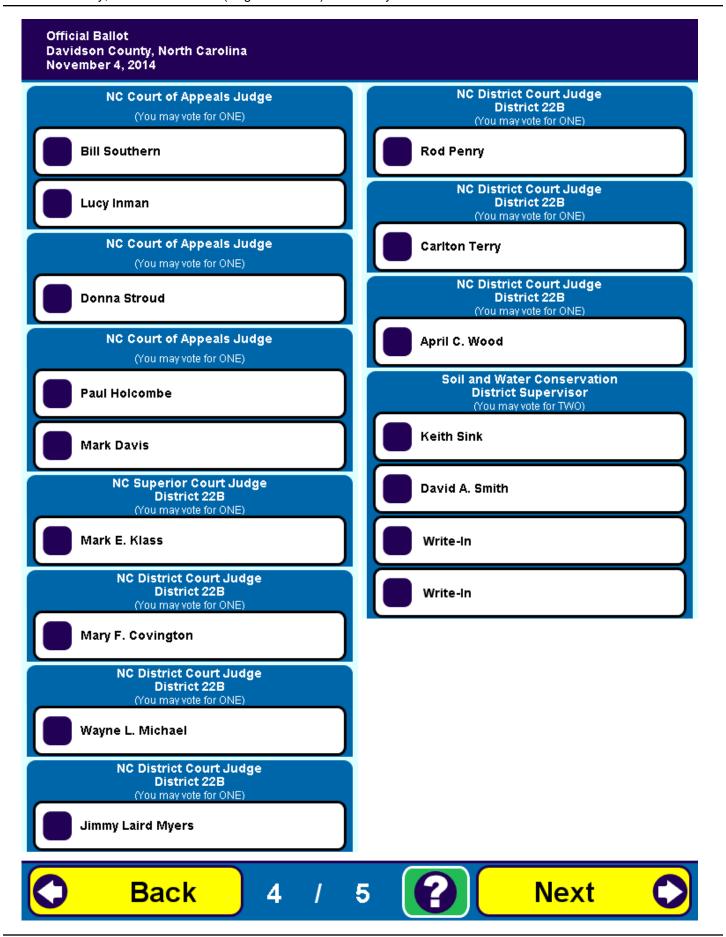

| _          |                                                                                                                                                                                                                                                                                                                                                                                                            |      |                                                           |          |                                                                        |  |  |
|------------|------------------------------------------------------------------------------------------------------------------------------------------------------------------------------------------------------------------------------------------------------------------------------------------------------------------------------------------------------------------------------------------------------------|------|-----------------------------------------------------------|----------|------------------------------------------------------------------------|--|--|
|            | Ā                                                                                                                                                                                                                                                                                                                                                                                                          | В    |                                                           | С        | ٦                                                                      |  |  |
|            | Sample Ballot<br>Davidson County, North Carolina<br>November 4, 2014                                                                                                                                                                                                                                                                                                                                       | L    |                                                           | G016     |                                                                        |  |  |
|            | BALLOT MARKING INSTRUCTIONS:  A. With the marking device provided or a black ball point pen, completely fill in the oval to the left of each candidate or selection of your choice as shown.  B. Where authorized, you may write in a candidate by filling in the oval and writing the name on the Write-in line.  C. If you tear, deface or wrongly mark this ballot, return it to request a replacement. |      |                                                           |          |                                                                        |  |  |
| <b>=</b> A | PARTISAN OFFICES                                                                                                                                                                                                                                                                                                                                                                                           | Coun | ty Clerk of Superior Court<br>(You may vote for ONE)      |          | court of Appeals Judge<br>You may vote for ONE)                        |  |  |
|            | US Senate (You may vote for ONE)  Thom Tillis                                                                                                                                                                                                                                                                                                                                                              |      | Brian L. Shipwash Republican Tina Royal Democrat          |          | Marion Warren<br>Chuck Winfree<br>John M. Tyson                        |  |  |
| <b>-</b> D | Republican  Kay Hagan  Democrat  Sean Haugh  Libertarian                                                                                                                                                                                                                                                                                                                                                   | Co   | ounty Register of Deeds<br>(You may vote for ONE)         |          | Elizabeth Davenport Scott<br>Tricia Shields                            |  |  |
|            | Write-in                                                                                                                                                                                                                                                                                                                                                                                                   |      | David T. Rickard Republican                               |          | Jody Newsome<br>Marty Martin                                           |  |  |
|            | US House of Representatives District 12 (You may vote for ONE)                                                                                                                                                                                                                                                                                                                                             |      | County Sheriff<br>(You may vote for ONE)                  |          | Hunter Murphy<br>Keischa Lovelace                                      |  |  |
| ==         | Vince Coakley Republican Alma Adams Democrat                                                                                                                                                                                                                                                                                                                                                               |      | David S. Grice Republican Tommy Evans, Jr. Democrat       |          | Ann Kirby<br>Abe Jones<br>Sabra Jean Faires                            |  |  |
| = E        | US House of Representatives District 12 Unexpired term ending 2014 (You may vote for ONE)                                                                                                                                                                                                                                                                                                                  | NC   | ONPARTISAN OFFICES                                        |          | Daniel Patrick Donahue  J. Brad Donovan                                |  |  |
| -          | Vince Coakley Republican Alma Adams Democrat                                                                                                                                                                                                                                                                                                                                                               |      | NC Supreme Court Chief Justice (You may vote for ONE)     |          | Lori G. Christian<br>Jeffrey M. Cook                                   |  |  |
|            | NC State Senate District 33                                                                                                                                                                                                                                                                                                                                                                                |      | Mark Martin<br>Ola M. Lewis                               |          | Betsy Bunting<br>John S. Arrowood                                      |  |  |
|            | (You may vote for ONE)  Stan Bingham Republican                                                                                                                                                                                                                                                                                                                                                            |      | NC Supreme Court Associate Justice (You may vote for ONE) |          | Valerie Johnson Zachary                                                |  |  |
|            | NC House of Representatives District 80                                                                                                                                                                                                                                                                                                                                                                    |      | Bob Hunter                                                | (        | You may vote for ONE)                                                  |  |  |
| <b>A</b>   | (You may vote for ONE)  Sam Watford Republican                                                                                                                                                                                                                                                                                                                                                             |      | Sam J. Ervin IV  NC Supreme Court                         |          | Bill Southern<br>Lucy Inman                                            |  |  |
| EL         | District Attorney District 22B (You may vote for ONE)                                                                                                                                                                                                                                                                                                                                                      |      | Associate Justice (You may vote for ONE)  Eric Levinson   |          | <b>Fourt of Appeals Judge</b> You may vote for ONE)                    |  |  |
| =;         | Garry W. Frank Republican                                                                                                                                                                                                                                                                                                                                                                                  |      | Robin Hudson                                              |          | Donna Stroud                                                           |  |  |
| <u>-</u> L | Board of County Commissioners<br>(You may vote for FOUR)                                                                                                                                                                                                                                                                                                                                                   |      | NC Supreme Court Associate Justice (You may vote for ONE) |          | <b>Fourt of Appeals Judge</b><br>You may vote for ONE)                 |  |  |
|            | Lance Barrett Republican Steve Shell Republican Don W. Truell Republican                                                                                                                                                                                                                                                                                                                                   | 0    | Mike Robinson<br>Cheri Beasley                            |          | Paul Holcombe<br>Mark Davis                                            |  |  |
| =          | Todd Yates Republican Derek Kelly Democrat                                                                                                                                                                                                                                                                                                                                                                 |      |                                                           | (        | Superior Court Judge District 22B You may vote for ONE)  Mark E. Klass |  |  |
|            | .д                                                                                                                                                                                                                                                                                                                                                                                                         | В    | North Carolina                                            |          | inue voting                                                            |  |  |
|            | A                                                                                                                                                                                                                                                                                                                                                                                                          | ٦    | INUITII CATOIIIIA                                         | <u> </u> | G0010 _                                                                |  |  |

| -<br>  5                                                                      | E |                | F                            | <del> </del>                                                                                                                            | ī  |
|-------------------------------------------------------------------------------|---|----------------|------------------------------|-----------------------------------------------------------------------------------------------------------------------------------------|----|
| 'D                                                                            | E |                | F                            |                                                                                                                                         |    |
| NC District Court Judge District 22B (You may vote for ONE)                   |   |                |                              | REFERENDA                                                                                                                               | S  |
| Mary F. Covington                                                             |   |                | NC C                         | onstitutional Amendment                                                                                                                 | U  |
| NC District Court Judge District 22B (You may vote for ONE)  Wayne L. Michael |   |                | providi<br>of any<br>the Sta | tutional amendment<br>ng that a person accused<br>criminal offense for which<br>ate is not seeking a                                    | A  |
| NC District Court Judge District 22B                                          |   |                | court n<br>record<br>conser  | nce of death in superior nay, in writing or on the in court and with the not of the trial judge, waive rson's right to a trial by jury. | M  |
| (You may vote for ONE)                                                        |   |                |                              | For                                                                                                                                     |    |
| Jimmy Laird Myers                                                             |   |                |                              | Against                                                                                                                                 |    |
| NC District Court Judge<br>District 22B                                       |   |                |                              |                                                                                                                                         | P  |
| (You may vote for ONE)                                                        |   |                |                              | End of Ballot                                                                                                                           |    |
| Rod Penry                                                                     |   |                |                              |                                                                                                                                         |    |
| NC District Court Judge<br>District 22B<br>(You may vote for ONE)             |   |                |                              |                                                                                                                                         |    |
| Carlton Terry                                                                 |   |                |                              |                                                                                                                                         | Ε  |
| NC District Court Judge<br>District 22B<br>(You may vote for ONE)             |   |                |                              |                                                                                                                                         | _  |
| April C. Wood                                                                 |   |                |                              |                                                                                                                                         |    |
| Soil and Water Conservation District Supervisor (You may vote for TWO)        |   |                |                              |                                                                                                                                         | D  |
| C Keith Sink                                                                  |   |                |                              |                                                                                                                                         | D  |
| David A. Smith                                                                |   |                |                              |                                                                                                                                         | _  |
| Write-in                                                                      |   |                |                              |                                                                                                                                         |    |
| Write-in                                                                      |   |                |                              |                                                                                                                                         | A  |
|                                                                               |   |                |                              |                                                                                                                                         |    |
|                                                                               |   |                |                              |                                                                                                                                         |    |
|                                                                               |   |                |                              |                                                                                                                                         | L  |
|                                                                               |   |                |                              |                                                                                                                                         |    |
|                                                                               |   |                |                              |                                                                                                                                         |    |
|                                                                               |   |                |                              |                                                                                                                                         |    |
|                                                                               |   |                |                              |                                                                                                                                         |    |
|                                                                               |   |                |                              |                                                                                                                                         |    |
|                                                                               |   |                |                              |                                                                                                                                         |    |
|                                                                               |   |                |                              |                                                                                                                                         | V  |
|                                                                               |   |                |                              |                                                                                                                                         |    |
|                                                                               |   |                |                              |                                                                                                                                         | T  |
|                                                                               |   |                |                              |                                                                                                                                         |    |
|                                                                               |   |                |                              |                                                                                                                                         |    |
| P                                                                             | E | North Carolina | F                            | G0016 _                                                                                                                                 | ₫, |