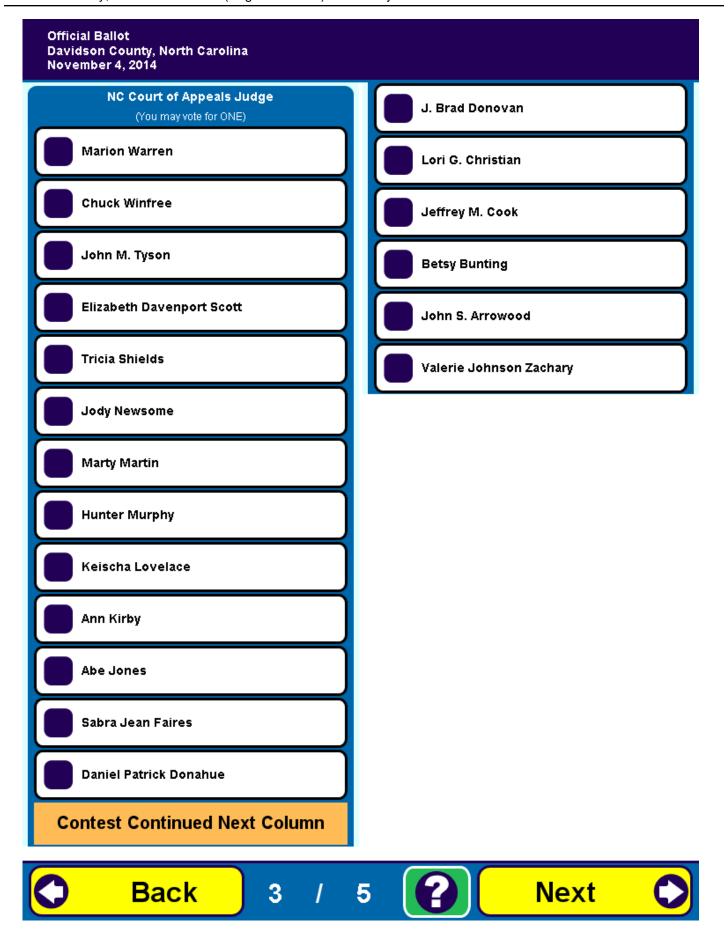

| _          |                                                                                                                                                                                                                                                                                                                                                                                                            |      |                                                           |          |                                                                        |  |  |
|------------|------------------------------------------------------------------------------------------------------------------------------------------------------------------------------------------------------------------------------------------------------------------------------------------------------------------------------------------------------------------------------------------------------------|------|-----------------------------------------------------------|----------|------------------------------------------------------------------------|--|--|
|            | Ā                                                                                                                                                                                                                                                                                                                                                                                                          | В    |                                                           | С        | ٦                                                                      |  |  |
|            | Sample Ballot<br>Davidson County, North Carolina<br>November 4, 2014                                                                                                                                                                                                                                                                                                                                       | L    |                                                           | G016     |                                                                        |  |  |
|            | BALLOT MARKING INSTRUCTIONS:  A. With the marking device provided or a black ball point pen, completely fill in the oval to the left of each candidate or selection of your choice as shown.  B. Where authorized, you may write in a candidate by filling in the oval and writing the name on the Write-in line.  C. If you tear, deface or wrongly mark this ballot, return it to request a replacement. |      |                                                           |          |                                                                        |  |  |
| <b>=</b> A | PARTISAN OFFICES                                                                                                                                                                                                                                                                                                                                                                                           | Coun | ty Clerk of Superior Court<br>(You may vote for ONE)      |          | court of Appeals Judge<br>You may vote for ONE)                        |  |  |
|            | US Senate (You may vote for ONE)  Thom Tillis                                                                                                                                                                                                                                                                                                                                                              |      | Brian L. Shipwash Republican Tina Royal Democrat          |          | Marion Warren<br>Chuck Winfree<br>John M. Tyson                        |  |  |
| <b>-</b> D | Republican  Kay Hagan  Democrat  Sean Haugh  Libertarian                                                                                                                                                                                                                                                                                                                                                   | Co   | ounty Register of Deeds<br>(You may vote for ONE)         |          | Elizabeth Davenport Scott<br>Tricia Shields                            |  |  |
|            | Write-in                                                                                                                                                                                                                                                                                                                                                                                                   |      | David T. Rickard Republican                               |          | Jody Newsome<br>Marty Martin                                           |  |  |
|            | US House of Representatives District 12 (You may vote for ONE)                                                                                                                                                                                                                                                                                                                                             |      | County Sheriff<br>(You may vote for ONE)                  |          | Hunter Murphy<br>Keischa Lovelace                                      |  |  |
| ==         | Vince Coakley Republican Alma Adams Democrat                                                                                                                                                                                                                                                                                                                                                               |      | David S. Grice Republican Tommy Evans, Jr. Democrat       |          | Ann Kirby<br>Abe Jones<br>Sabra Jean Faires                            |  |  |
| = E        | US House of Representatives District 12 Unexpired term ending 2014 (You may vote for ONE)                                                                                                                                                                                                                                                                                                                  | NC   | ONPARTISAN OFFICES                                        |          | Daniel Patrick Donahue  J. Brad Donovan                                |  |  |
| -          | Vince Coakley Republican Alma Adams Democrat                                                                                                                                                                                                                                                                                                                                                               |      | NC Supreme Court Chief Justice (You may vote for ONE)     |          | Lori G. Christian<br>Jeffrey M. Cook                                   |  |  |
|            | NC State Senate District 33                                                                                                                                                                                                                                                                                                                                                                                |      | Mark Martin<br>Ola M. Lewis                               |          | Betsy Bunting<br>John S. Arrowood                                      |  |  |
|            | (You may vote for ONE)  Stan Bingham Republican                                                                                                                                                                                                                                                                                                                                                            |      | NC Supreme Court Associate Justice (You may vote for ONE) |          | Valerie Johnson Zachary                                                |  |  |
|            | NC House of Representatives District 80                                                                                                                                                                                                                                                                                                                                                                    |      | Bob Hunter                                                | (        | You may vote for ONE)                                                  |  |  |
| <b>A</b>   | (You may vote for ONE)  Sam Watford Republican                                                                                                                                                                                                                                                                                                                                                             |      | Sam J. Ervin IV  NC Supreme Court                         |          | Bill Southern<br>Lucy Inman                                            |  |  |
| EL         | District Attorney District 22B (You may vote for ONE)                                                                                                                                                                                                                                                                                                                                                      |      | Associate Justice (You may vote for ONE)  Eric Levinson   |          | <b>Fourt of Appeals Judge</b> You may vote for ONE)                    |  |  |
| =;         | Garry W. Frank Republican                                                                                                                                                                                                                                                                                                                                                                                  |      | Robin Hudson                                              |          | Donna Stroud                                                           |  |  |
| <u>-</u> L | Board of County Commissioners<br>(You may vote for FOUR)                                                                                                                                                                                                                                                                                                                                                   |      | NC Supreme Court Associate Justice (You may vote for ONE) |          | <b>Fourt of Appeals Judge</b><br>You may vote for ONE)                 |  |  |
|            | Lance Barrett Republican Steve Shell Republican Don W. Truell Republican                                                                                                                                                                                                                                                                                                                                   | 0    | Mike Robinson<br>Cheri Beasley                            |          | Paul Holcombe<br>Mark Davis                                            |  |  |
| =          | Todd Yates Republican Derek Kelly Democrat                                                                                                                                                                                                                                                                                                                                                                 |      |                                                           | (        | Superior Court Judge District 22B You may vote for ONE)  Mark E. Klass |  |  |
|            | .д                                                                                                                                                                                                                                                                                                                                                                                                         | В    | North Carolina                                            |          | inue voting                                                            |  |  |
|            | A                                                                                                                                                                                                                                                                                                                                                                                                          | ٦    | INUITII CATOIIIIA                                         | <u> </u> | G0010 _                                                                |  |  |