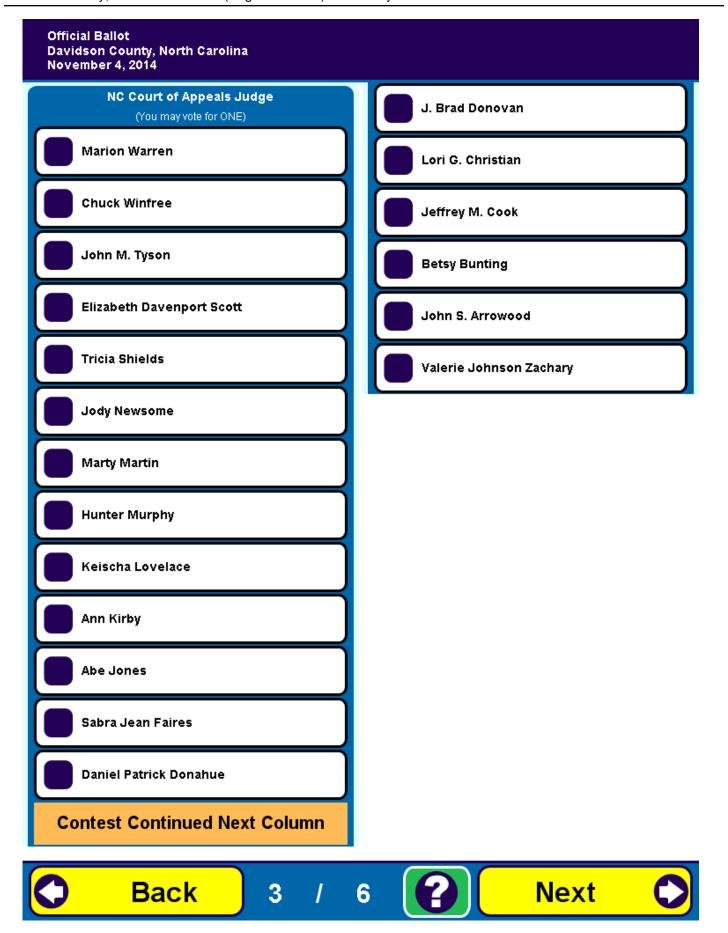

|            | _                                                                                                                                                                                                                                                                                                                                                                                                          |                                                                         |    |                                                           |      | _                                                        |
|------------|------------------------------------------------------------------------------------------------------------------------------------------------------------------------------------------------------------------------------------------------------------------------------------------------------------------------------------------------------------------------------------------------------------|-------------------------------------------------------------------------|----|-----------------------------------------------------------|------|----------------------------------------------------------|
|            | Ā                                                                                                                                                                                                                                                                                                                                                                                                          |                                                                         | В  |                                                           | С    | ٦                                                        |
|            | David                                                                                                                                                                                                                                                                                                                                                                                                      | ole Ballot<br>dson County, North Carolina<br>mber 4, 2014               | L  |                                                           |      | G019                                                     |
|            | BALLOT MARKING INSTRUCTIONS:  A. With the marking device provided or a black ball point pen, completely fill in the oval to the left of each candidate or selection of your choice as shown.  B. Where authorized, you may write in a candidate by filling in the oval and writing the name on the Write-in line.  C. If you tear, deface or wrongly mark this ballot, return it to request a replacement. |                                                                         |    |                                                           |      |                                                          |
| <b>=</b> A |                                                                                                                                                                                                                                                                                                                                                                                                            | PARTISAN OFFICES                                                        | Со | unty Register of Deeds<br>(You may vote for ONE)          | NC ( | Court of Appeals Judge<br>(You may vote for ONE)         |
|            |                                                                                                                                                                                                                                                                                                                                                                                                            | US Senate<br>(You may vote for ONE)                                     |    | David T. Rickard<br>Republican                            |      | Marion Warren Chuck Winfree                              |
|            |                                                                                                                                                                                                                                                                                                                                                                                                            | Thom Tillis Republican  Kay Hagan Democrat                              |    | County Sheriff<br>(You may vote for ONE)                  |      | John M. Tyson<br>Elizabeth Davenport Scott               |
| =P         |                                                                                                                                                                                                                                                                                                                                                                                                            | Sean Haugh Libertarian  Write-in                                        |    | David S. Grice Republican Tommy Evans, Jr. Democrat       |      | Tricia Shields Jody Newsome                              |
| =          | US I                                                                                                                                                                                                                                                                                                                                                                                                       | House of Representatives District 5                                     | NC | ONPARTISAN OFFICES  Marty Martin  Hunter Murphy           | •    |                                                          |
| -          |                                                                                                                                                                                                                                                                                                                                                                                                            | (You may vote for ONE)  Virginia Foxx Republican  Joshua (Josh) Brannon |    | NC Supreme Court Chief Justice (You may vote for ONE)     |      | Ann Kirby Abe Jones                                      |
| ΞE         |                                                                                                                                                                                                                                                                                                                                                                                                            | NC State Senate                                                         |    | Mark Martin Ola M. Lewis                                  |      | Sabra Jean Faires  Daniel Patrick Donahue                |
| =_         |                                                                                                                                                                                                                                                                                                                                                                                                            | District 33 (You may vote for ONE)  Stan Bingham Republican             |    | NC Supreme Court Associate Justice                        |      | J. Brad Donovan<br>Lori G. Christian                     |
|            | NC I                                                                                                                                                                                                                                                                                                                                                                                                       | House of Representatives                                                |    | (You may vote for ONE)  Bob Hunter                        |      | Jeffrey M. Cook Betsy Bunting                            |
|            |                                                                                                                                                                                                                                                                                                                                                                                                            | District 80 (You may vote for ONE)  Sam Watford Republican              |    | Sam J. Ervin IV                                           |      | John S. Arrowood  Valerie Johnson Zachary                |
|            |                                                                                                                                                                                                                                                                                                                                                                                                            | District Attorney                                                       |    | NC Supreme Court Associate Justice (You may vote for ONE) | NC ( | Court of Appeals Judge                                   |
|            |                                                                                                                                                                                                                                                                                                                                                                                                            | District 22B (You may vote for ONE)  Garry W. Frank                     |    | Eric Levinson Robin Hudson                                |      | (You may vote for ONE)  Bill Southern                    |
| _^         | Doord                                                                                                                                                                                                                                                                                                                                                                                                      | Republican                                                              |    | NC Supreme Court                                          |      | Lucy Inman                                               |
| ΞL         | Doard                                                                                                                                                                                                                                                                                                                                                                                                      | of County Commissioners (You may vote for FOUR)  Lance Barrett          |    | Associate Justice (You may vote for ONE)  Mike Robinson   | NC ( | Court of Appeals Judge<br>(You may vote for ONE)         |
| =;         |                                                                                                                                                                                                                                                                                                                                                                                                            | Republican Steve Shell Republican Don W. Truell Republican              |    | Cheri Beasley                                             |      | Donna Stroud                                             |
| - L        |                                                                                                                                                                                                                                                                                                                                                                                                            | Todd Yates Republican  Derek Kelly Democrat                             |    |                                                           | NC ( | Court of Appeals Judge<br>(You may vote for ONE)         |
|            | Coun                                                                                                                                                                                                                                                                                                                                                                                                       | ity Clerk of Superior Court (You may vote for ONE)                      | _  |                                                           |      | Paul Holcombe<br>Mark Davis                              |
|            |                                                                                                                                                                                                                                                                                                                                                                                                            | Brian L. Shipwash Republican Tina Royal Democrat                        |    |                                                           | NC   | Superior Court Judge District 22B (You may vote for ONE) |
| =          |                                                                                                                                                                                                                                                                                                                                                                                                            |                                                                         |    |                                                           |      | Mark E. Klass  Intinue voting t side                     |
|            | A                                                                                                                                                                                                                                                                                                                                                                                                          |                                                                         | В  | North Carolina                                            | С    | G0019                                                    |