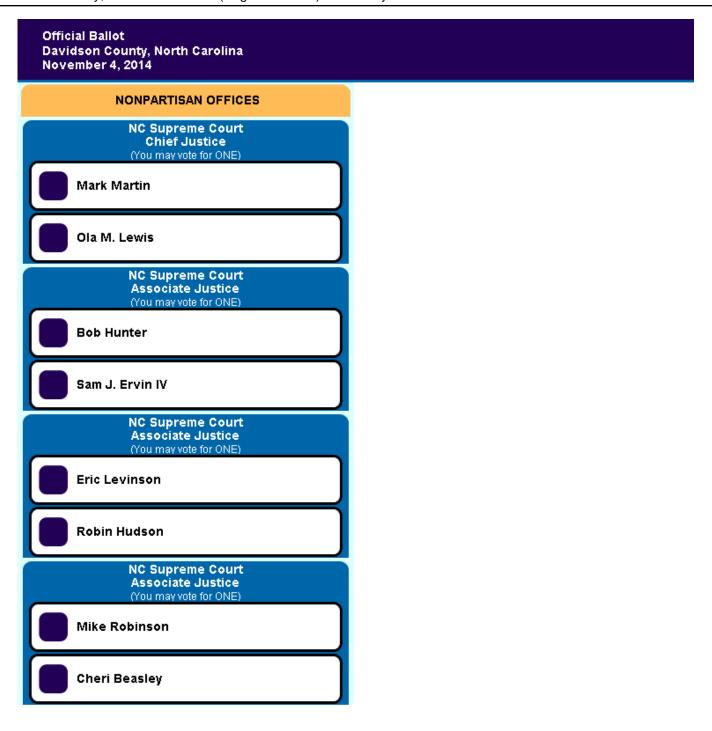

|            | _                                                                                                                                                                                                                                                                                                                                                                                                          |                                                                         |    |                                                           |      | _                                                        |
|------------|------------------------------------------------------------------------------------------------------------------------------------------------------------------------------------------------------------------------------------------------------------------------------------------------------------------------------------------------------------------------------------------------------------|-------------------------------------------------------------------------|----|-----------------------------------------------------------|------|----------------------------------------------------------|
|            | Ā                                                                                                                                                                                                                                                                                                                                                                                                          |                                                                         | В  |                                                           | С    | ٦                                                        |
|            | David                                                                                                                                                                                                                                                                                                                                                                                                      | ole Ballot<br>dson County, North Carolina<br>mber 4, 2014               | L  |                                                           |      | G019                                                     |
|            | BALLOT MARKING INSTRUCTIONS:  A. With the marking device provided or a black ball point pen, completely fill in the oval to the left of each candidate or selection of your choice as shown.  B. Where authorized, you may write in a candidate by filling in the oval and writing the name on the Write-in line.  C. If you tear, deface or wrongly mark this ballot, return it to request a replacement. |                                                                         |    |                                                           |      |                                                          |
| <b>=</b> A |                                                                                                                                                                                                                                                                                                                                                                                                            | PARTISAN OFFICES                                                        | Со | unty Register of Deeds<br>(You may vote for ONE)          | NC ( | Court of Appeals Judge<br>(You may vote for ONE)         |
|            |                                                                                                                                                                                                                                                                                                                                                                                                            | US Senate<br>(You may vote for ONE)                                     |    | David T. Rickard<br>Republican                            |      | Marion Warren Chuck Winfree                              |
|            |                                                                                                                                                                                                                                                                                                                                                                                                            | Thom Tillis Republican  Kay Hagan Democrat                              |    | County Sheriff<br>(You may vote for ONE)                  |      | John M. Tyson<br>Elizabeth Davenport Scott               |
| =P         |                                                                                                                                                                                                                                                                                                                                                                                                            | Sean Haugh Libertarian  Write-in                                        |    | David S. Grice Republican Tommy Evans, Jr. Democrat       |      | Tricia Shields Jody Newsome                              |
| =          | US I                                                                                                                                                                                                                                                                                                                                                                                                       | House of Representatives District 5                                     | NC | ONPARTISAN OFFICES  Marty Martin  Hunter Murphy           | •    |                                                          |
| -          |                                                                                                                                                                                                                                                                                                                                                                                                            | (You may vote for ONE)  Virginia Foxx Republican  Joshua (Josh) Brannon |    | NC Supreme Court Chief Justice (You may vote for ONE)     |      | Ann Kirby Abe Jones                                      |
| ΞE         |                                                                                                                                                                                                                                                                                                                                                                                                            | NC State Senate                                                         |    | Mark Martin Ola M. Lewis                                  |      | Sabra Jean Faires  Daniel Patrick Donahue                |
| =_         |                                                                                                                                                                                                                                                                                                                                                                                                            | District 33 (You may vote for ONE)  Stan Bingham Republican             |    | NC Supreme Court Associate Justice                        |      | J. Brad Donovan<br>Lori G. Christian                     |
|            | NC I                                                                                                                                                                                                                                                                                                                                                                                                       | House of Representatives                                                |    | (You may vote for ONE)  Bob Hunter                        |      | Jeffrey M. Cook Betsy Bunting                            |
|            |                                                                                                                                                                                                                                                                                                                                                                                                            | District 80 (You may vote for ONE)  Sam Watford Republican              |    | Sam J. Ervin IV                                           |      | John S. Arrowood  Valerie Johnson Zachary                |
|            |                                                                                                                                                                                                                                                                                                                                                                                                            | District Attorney                                                       |    | NC Supreme Court Associate Justice (You may vote for ONE) | NC ( | Court of Appeals Judge                                   |
|            |                                                                                                                                                                                                                                                                                                                                                                                                            | District 22B (You may vote for ONE)  Garry W. Frank                     |    | Eric Levinson Robin Hudson                                |      | (You may vote for ONE)  Bill Southern                    |
| _^         | Doord                                                                                                                                                                                                                                                                                                                                                                                                      | Republican                                                              |    | NC Supreme Court                                          |      | Lucy Inman                                               |
| ΞL         | Doard                                                                                                                                                                                                                                                                                                                                                                                                      | of County Commissioners (You may vote for FOUR)  Lance Barrett          |    | Associate Justice (You may vote for ONE)  Mike Robinson   | NC ( | Court of Appeals Judge<br>(You may vote for ONE)         |
| =;         |                                                                                                                                                                                                                                                                                                                                                                                                            | Republican Steve Shell Republican Don W. Truell Republican              |    | Cheri Beasley                                             |      | Donna Stroud                                             |
| - L        |                                                                                                                                                                                                                                                                                                                                                                                                            | Todd Yates Republican  Derek Kelly Democrat                             |    |                                                           | NC ( | Court of Appeals Judge<br>(You may vote for ONE)         |
|            | Coun                                                                                                                                                                                                                                                                                                                                                                                                       | ity Clerk of Superior Court (You may vote for ONE)                      | _  |                                                           |      | Paul Holcombe<br>Mark Davis                              |
|            |                                                                                                                                                                                                                                                                                                                                                                                                            | Brian L. Shipwash Republican Tina Royal Democrat                        |    |                                                           | NC   | Superior Court Judge District 22B (You may vote for ONE) |
| =          |                                                                                                                                                                                                                                                                                                                                                                                                            |                                                                         |    |                                                           |      | Mark E. Klass  Intinue voting t side                     |
|            | A                                                                                                                                                                                                                                                                                                                                                                                                          |                                                                         | В  | North Carolina                                            | С    | G0019                                                    |