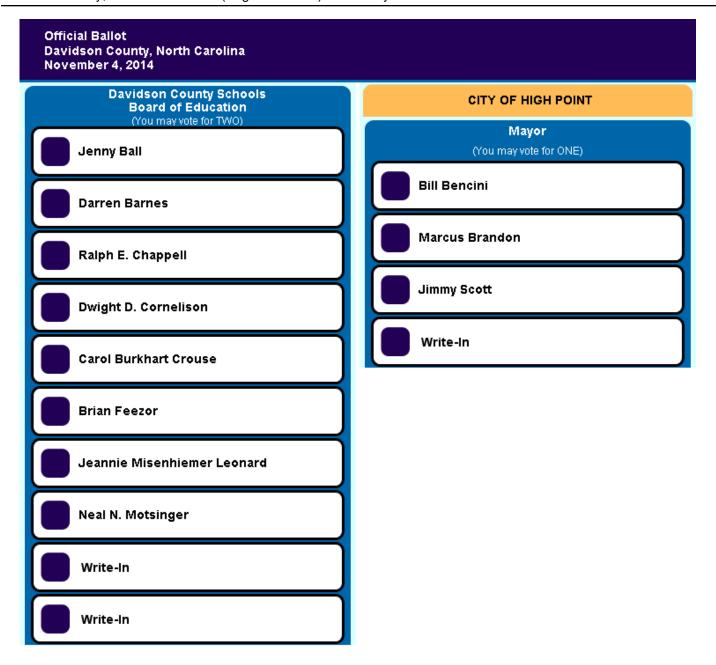

|                                                                   | Е                                                                 | F                                                                                                                          |
|-------------------------------------------------------------------|-------------------------------------------------------------------|----------------------------------------------------------------------------------------------------------------------------|
| NC District Court Judge<br>District 22B<br>(You may vote for ONE) | Davidson County Schools Board of Education (You may vote for TWO) | City Council Ward 4 (You may vote for ONE)                                                                                 |
| ○ Mary F. Covington                                               | Jenny Ball                                                        | <ul><li>Jim Bronnert</li><li>Jay W. Wagner</li></ul>                                                                       |
| NC District Court Judge District 22B (You may vote for ONE)       | Darren Barnes                                                     | Write-in                                                                                                                   |
| > Wayne L. Michael                                                | Ralph E. Chappell                                                 | REFERENDA                                                                                                                  |
| NC District Court Judge District 22B (You may vote for ONE)       | Dwight D. Cornelison                                              | NC Constitutional Amendment                                                                                                |
| → Jimmy Laird Myers                                               | Carol Burkhart Crouse                                             | Constitutional amendment providing that a person accused of any criminal offense for which                                 |
| NC District Court Judge District 22B (You may vote for ONE)       | <b>Brian Feezor</b>                                               | the State is not seeking a sentence of death in superior court may, in writing or on the record in court and with the      |
| Rod Penry                                                         | Jeannie Misenhiemer<br>Leonard                                    | consent of the trial judge, waive the person's right to a trial by jury.  For                                              |
| NC District Court Judge District 22B (You may vote for ONE)       | Neal N. Motsinger                                                 |                                                                                                                            |
| Carlton Terry                                                     | Write-in                                                          | City of High Point<br>Charter Amendment                                                                                    |
| NC District Court Judge District 22B (You may vote for ONE)       | Write-in                                                          | Beginning in the 2017 election and every two years thereafter, electing the mayor and the city                             |
| > April C. Wood                                                   | CITY OF HIGH POINT                                                | council members by using the nonpartisan primary and election method pursuant to State law, and the mayor and city council |
| oil and Water Conservation                                        |                                                                   | members elected at the 2014 election serving a three-year term                                                             |
| District Supervisor<br>(You may vote for TWO)                     | Mayor                                                             | to expire in 2017.                                                                                                         |
| > Keith Sink                                                      | (You may vote for ONE)                                            | ○ For                                                                                                                      |
| David A. Smith                                                    | Bill Bencini                                                      | ☐ Against ☐                                                                                                                |
| Write-in                                                          | Marcus Brandon                                                    |                                                                                                                            |
| Write-in                                                          | Jimmy Scott                                                       |                                                                                                                            |
|                                                                   | Write-in                                                          | End of Ballot                                                                                                              |
|                                                                   | City Council                                                      |                                                                                                                            |
|                                                                   | At-Large<br>(You may vote for TWO)                                |                                                                                                                            |
|                                                                   | Latimer Alexander                                                 |                                                                                                                            |
|                                                                   | Regina D. Chahal                                                  |                                                                                                                            |
|                                                                   | Cynthia (Cindy) Davis                                             |                                                                                                                            |
|                                                                   | Michael A. Holmes                                                 |                                                                                                                            |
|                                                                   | Britt W. Moore                                                    |                                                                                                                            |
|                                                                   | Orrick Quick                                                      |                                                                                                                            |
|                                                                   | David Rosen                                                       |                                                                                                                            |
|                                                                   | Compared (Ed) Squires, Jr.                                        |                                                                                                                            |
|                                                                   | Write-in                                                          |                                                                                                                            |
|                                                                   | Write-in                                                          |                                                                                                                            |
|                                                                   |                                                                   |                                                                                                                            |
|                                                                   | E Nault Accelle                                                   | 00040                                                                                                                      |
|                                                                   | VOTE BOTH SIDES                                                   | F G0019                                                                                                                    |