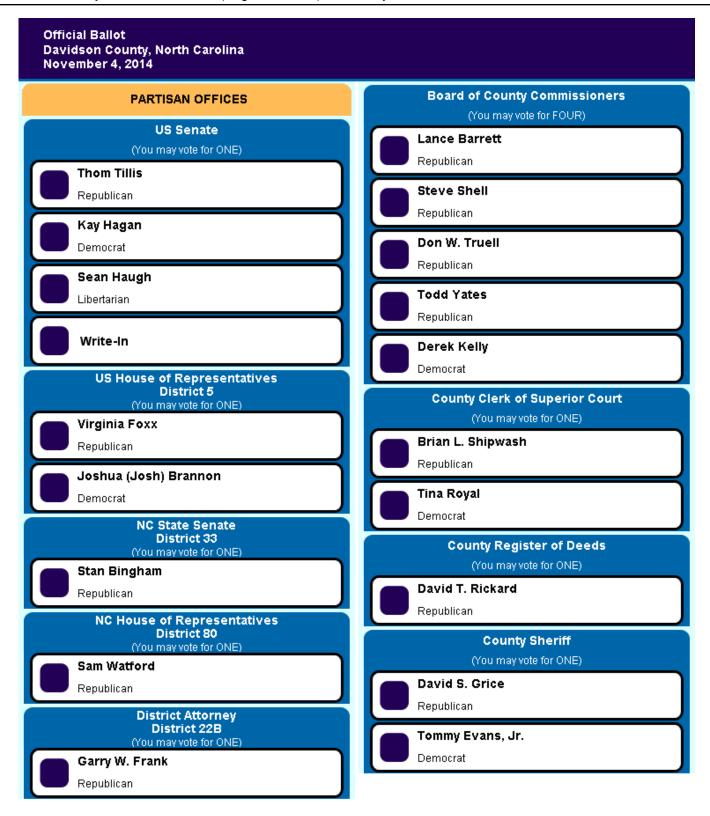

|            | _                                                                                                                                                                                                                                                                                                                                                                                                          |                                                                         |    |                                                           |      | _                                                        |
|------------|------------------------------------------------------------------------------------------------------------------------------------------------------------------------------------------------------------------------------------------------------------------------------------------------------------------------------------------------------------------------------------------------------------|-------------------------------------------------------------------------|----|-----------------------------------------------------------|------|----------------------------------------------------------|
|            | Ā                                                                                                                                                                                                                                                                                                                                                                                                          |                                                                         | В  |                                                           | С    | ٦                                                        |
|            | David                                                                                                                                                                                                                                                                                                                                                                                                      | ole Ballot<br>dson County, North Carolina<br>mber 4, 2014               | L  |                                                           |      | G019                                                     |
|            | BALLOT MARKING INSTRUCTIONS:  A. With the marking device provided or a black ball point pen, completely fill in the oval to the left of each candidate or selection of your choice as shown.  B. Where authorized, you may write in a candidate by filling in the oval and writing the name on the Write-in line.  C. If you tear, deface or wrongly mark this ballot, return it to request a replacement. |                                                                         |    |                                                           |      |                                                          |
| <b>=</b> A |                                                                                                                                                                                                                                                                                                                                                                                                            | PARTISAN OFFICES                                                        | Со | unty Register of Deeds<br>(You may vote for ONE)          | NC ( | Court of Appeals Judge<br>(You may vote for ONE)         |
|            |                                                                                                                                                                                                                                                                                                                                                                                                            | US Senate<br>(You may vote for ONE)                                     |    | David T. Rickard<br>Republican                            |      | Marion Warren Chuck Winfree                              |
|            |                                                                                                                                                                                                                                                                                                                                                                                                            | Thom Tillis Republican  Kay Hagan Democrat                              |    | County Sheriff<br>(You may vote for ONE)                  |      | John M. Tyson<br>Elizabeth Davenport Scott               |
| =P         |                                                                                                                                                                                                                                                                                                                                                                                                            | Sean Haugh Libertarian  Write-in                                        |    | David S. Grice Republican Tommy Evans, Jr. Democrat       |      | Tricia Shields Jody Newsome                              |
| =          | US I                                                                                                                                                                                                                                                                                                                                                                                                       | House of Representatives District 5                                     | NC | ONPARTISAN OFFICES  Marty Martin  Hunter Murphy           | •    |                                                          |
| -          |                                                                                                                                                                                                                                                                                                                                                                                                            | (You may vote for ONE)  Virginia Foxx Republican  Joshua (Josh) Brannon |    | NC Supreme Court Chief Justice (You may vote for ONE)     |      | Ann Kirby Abe Jones                                      |
| ΞE         |                                                                                                                                                                                                                                                                                                                                                                                                            | NC State Senate                                                         |    | Mark Martin Ola M. Lewis                                  |      | Sabra Jean Faires  Daniel Patrick Donahue                |
| =_         |                                                                                                                                                                                                                                                                                                                                                                                                            | District 33 (You may vote for ONE)  Stan Bingham Republican             |    | NC Supreme Court Associate Justice                        |      | J. Brad Donovan<br>Lori G. Christian                     |
|            | NC I                                                                                                                                                                                                                                                                                                                                                                                                       | House of Representatives                                                |    | (You may vote for ONE)  Bob Hunter                        |      | Jeffrey M. Cook Betsy Bunting                            |
|            |                                                                                                                                                                                                                                                                                                                                                                                                            | District 80 (You may vote for ONE)  Sam Watford Republican              |    | Sam J. Ervin IV                                           |      | John S. Arrowood  Valerie Johnson Zachary                |
|            |                                                                                                                                                                                                                                                                                                                                                                                                            | District Attorney                                                       |    | NC Supreme Court Associate Justice (You may vote for ONE) | NC ( | Court of Appeals Judge                                   |
|            |                                                                                                                                                                                                                                                                                                                                                                                                            | District 22B (You may vote for ONE)  Garry W. Frank                     |    | Eric Levinson Robin Hudson                                |      | (You may vote for ONE)  Bill Southern                    |
| _^         | Doord                                                                                                                                                                                                                                                                                                                                                                                                      | Republican                                                              |    | NC Supreme Court                                          |      | Lucy Inman                                               |
| ΞL         | Doard                                                                                                                                                                                                                                                                                                                                                                                                      | of County Commissioners (You may vote for FOUR)  Lance Barrett          |    | Associate Justice (You may vote for ONE)  Mike Robinson   | NC ( | Court of Appeals Judge<br>(You may vote for ONE)         |
| =;         |                                                                                                                                                                                                                                                                                                                                                                                                            | Republican Steve Shell Republican Don W. Truell Republican              |    | Cheri Beasley                                             |      | Donna Stroud                                             |
| - L        |                                                                                                                                                                                                                                                                                                                                                                                                            | Todd Yates Republican  Derek Kelly Democrat                             |    |                                                           | NC ( | Court of Appeals Judge<br>(You may vote for ONE)         |
|            | Coun                                                                                                                                                                                                                                                                                                                                                                                                       | ity Clerk of Superior Court (You may vote for ONE)                      | _  |                                                           |      | Paul Holcombe<br>Mark Davis                              |
|            |                                                                                                                                                                                                                                                                                                                                                                                                            | Brian L. Shipwash Republican Tina Royal Democrat                        |    |                                                           | NC   | Superior Court Judge District 22B (You may vote for ONE) |
| =          |                                                                                                                                                                                                                                                                                                                                                                                                            |                                                                         |    |                                                           |      | Mark E. Klass  Intinue voting t side                     |
|            | A                                                                                                                                                                                                                                                                                                                                                                                                          |                                                                         | В  | North Carolina                                            | С    | G0019                                                    |