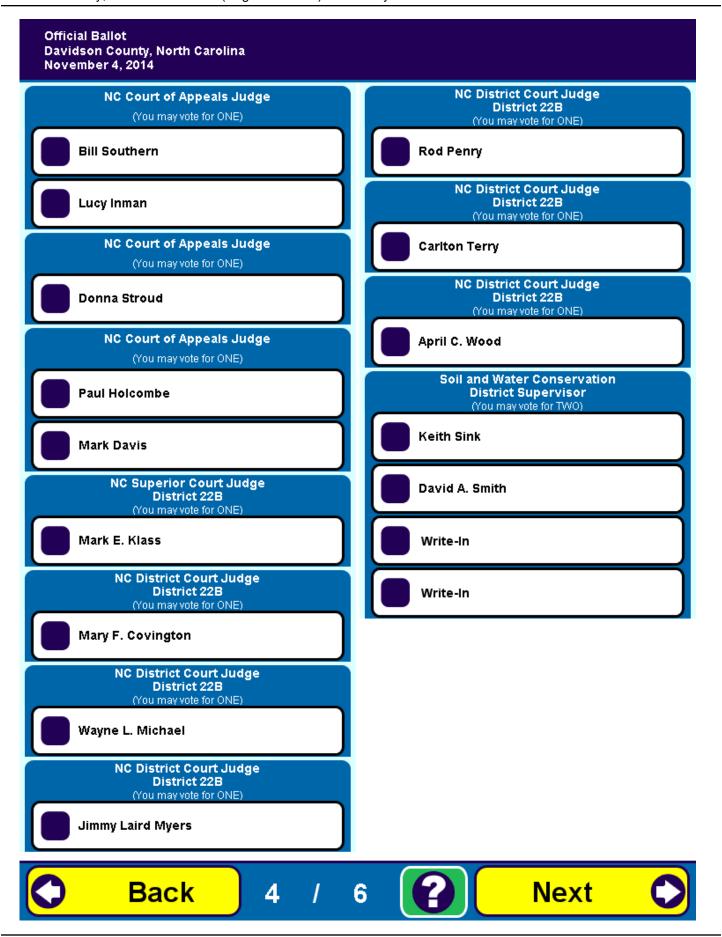

|            | _                                                                                                                                                                                                                                                                                                                                                                                                          |                                                                         |    |                                                           |      | _                                                        |
|------------|------------------------------------------------------------------------------------------------------------------------------------------------------------------------------------------------------------------------------------------------------------------------------------------------------------------------------------------------------------------------------------------------------------|-------------------------------------------------------------------------|----|-----------------------------------------------------------|------|----------------------------------------------------------|
|            | Ā                                                                                                                                                                                                                                                                                                                                                                                                          |                                                                         | В  |                                                           | С    | ٦                                                        |
|            | David                                                                                                                                                                                                                                                                                                                                                                                                      | ole Ballot<br>dson County, North Carolina<br>mber 4, 2014               | L  |                                                           |      | G019                                                     |
|            | BALLOT MARKING INSTRUCTIONS:  A. With the marking device provided or a black ball point pen, completely fill in the oval to the left of each candidate or selection of your choice as shown.  B. Where authorized, you may write in a candidate by filling in the oval and writing the name on the Write-in line.  C. If you tear, deface or wrongly mark this ballot, return it to request a replacement. |                                                                         |    |                                                           |      |                                                          |
| <b>=</b> A |                                                                                                                                                                                                                                                                                                                                                                                                            | PARTISAN OFFICES                                                        | Со | unty Register of Deeds<br>(You may vote for ONE)          | NC ( | Court of Appeals Judge<br>(You may vote for ONE)         |
|            |                                                                                                                                                                                                                                                                                                                                                                                                            | US Senate<br>(You may vote for ONE)                                     |    | David T. Rickard<br>Republican                            |      | Marion Warren Chuck Winfree                              |
|            |                                                                                                                                                                                                                                                                                                                                                                                                            | Thom Tillis Republican  Kay Hagan Democrat                              |    | County Sheriff<br>(You may vote for ONE)                  |      | John M. Tyson<br>Elizabeth Davenport Scott               |
| =P         |                                                                                                                                                                                                                                                                                                                                                                                                            | Sean Haugh Libertarian  Write-in                                        |    | David S. Grice Republican Tommy Evans, Jr. Democrat       |      | Tricia Shields Jody Newsome                              |
| =          | US I                                                                                                                                                                                                                                                                                                                                                                                                       | House of Representatives District 5                                     | NC | ONPARTISAN OFFICES  Marty Martin  Hunter Murphy           | •    |                                                          |
| -          |                                                                                                                                                                                                                                                                                                                                                                                                            | (You may vote for ONE)  Virginia Foxx Republican  Joshua (Josh) Brannon |    | NC Supreme Court Chief Justice (You may vote for ONE)     |      | Ann Kirby Abe Jones                                      |
| ΞE         |                                                                                                                                                                                                                                                                                                                                                                                                            | NC State Senate                                                         |    | Mark Martin Ola M. Lewis                                  |      | Sabra Jean Faires  Daniel Patrick Donahue                |
| =_         |                                                                                                                                                                                                                                                                                                                                                                                                            | District 33 (You may vote for ONE)  Stan Bingham Republican             |    | NC Supreme Court Associate Justice                        |      | J. Brad Donovan<br>Lori G. Christian                     |
|            | NC I                                                                                                                                                                                                                                                                                                                                                                                                       | House of Representatives                                                |    | (You may vote for ONE)  Bob Hunter                        |      | Jeffrey M. Cook Betsy Bunting                            |
|            |                                                                                                                                                                                                                                                                                                                                                                                                            | District 80 (You may vote for ONE)  Sam Watford Republican              |    | Sam J. Ervin IV                                           |      | John S. Arrowood  Valerie Johnson Zachary                |
|            |                                                                                                                                                                                                                                                                                                                                                                                                            | District Attorney                                                       |    | NC Supreme Court Associate Justice (You may vote for ONE) | NC ( | Court of Appeals Judge                                   |
|            |                                                                                                                                                                                                                                                                                                                                                                                                            | District 22B (You may vote for ONE)  Garry W. Frank                     |    | Eric Levinson Robin Hudson                                |      | (You may vote for ONE)  Bill Southern                    |
| _^         | Doord                                                                                                                                                                                                                                                                                                                                                                                                      | Republican                                                              |    | NC Supreme Court                                          |      | Lucy Inman                                               |
| ΞL         | Doard                                                                                                                                                                                                                                                                                                                                                                                                      | of County Commissioners (You may vote for FOUR)  Lance Barrett          |    | Associate Justice (You may vote for ONE)  Mike Robinson   | NC ( | Court of Appeals Judge<br>(You may vote for ONE)         |
| =;         |                                                                                                                                                                                                                                                                                                                                                                                                            | Republican Steve Shell Republican Don W. Truell Republican              |    | Cheri Beasley                                             |      | Donna Stroud                                             |
| - L        |                                                                                                                                                                                                                                                                                                                                                                                                            | Todd Yates Republican  Derek Kelly Democrat                             |    |                                                           | NC ( | Court of Appeals Judge<br>(You may vote for ONE)         |
|            | Coun                                                                                                                                                                                                                                                                                                                                                                                                       | ity Clerk of Superior Court (You may vote for ONE)                      | _  |                                                           |      | Paul Holcombe<br>Mark Davis                              |
|            |                                                                                                                                                                                                                                                                                                                                                                                                            | Brian L. Shipwash Republican Tina Royal Democrat                        |    |                                                           | NC   | Superior Court Judge District 22B (You may vote for ONE) |
| =          |                                                                                                                                                                                                                                                                                                                                                                                                            |                                                                         |    |                                                           |      | Mark E. Klass  Intinue voting t side                     |
|            | A                                                                                                                                                                                                                                                                                                                                                                                                          |                                                                         | В  | North Carolina                                            | С    | G0019                                                    |

|                                                                   | Е                                                                 | F                                                                                                                          |
|-------------------------------------------------------------------|-------------------------------------------------------------------|----------------------------------------------------------------------------------------------------------------------------|
| NC District Court Judge<br>District 22B<br>(You may vote for ONE) | Davidson County Schools Board of Education (You may vote for TWO) | City Council Ward 4 (You may vote for ONE)                                                                                 |
| ○ Mary F. Covington                                               | Jenny Ball                                                        | <ul><li>Jim Bronnert</li><li>Jay W. Wagner</li></ul>                                                                       |
| NC District Court Judge District 22B (You may vote for ONE)       | Darren Barnes                                                     | Write-in                                                                                                                   |
| > Wayne L. Michael                                                | Ralph E. Chappell                                                 | REFERENDA                                                                                                                  |
| NC District Court Judge District 22B (You may vote for ONE)       | Dwight D. Cornelison                                              | NC Constitutional Amendment                                                                                                |
| → Jimmy Laird Myers                                               | Carol Burkhart Crouse                                             | Constitutional amendment providing that a person accused of any criminal offense for which                                 |
| NC District Court Judge District 22B (You may vote for ONE)       | <b>Brian Feezor</b>                                               | the State is not seeking a sentence of death in superior court may, in writing or on the record in court and with the      |
| Rod Penry                                                         | Jeannie Misenhiemer<br>Leonard                                    | consent of the trial judge, waive the person's right to a trial by jury.  For                                              |
| NC District Court Judge District 22B (You may vote for ONE)       | Neal N. Motsinger                                                 |                                                                                                                            |
| Carlton Terry                                                     | Write-in                                                          | City of High Point<br>Charter Amendment                                                                                    |
| NC District Court Judge District 22B (You may vote for ONE)       | Write-in                                                          | Beginning in the 2017 election and every two years thereafter, electing the mayor and the city                             |
| > April C. Wood                                                   | CITY OF HIGH POINT                                                | council members by using the nonpartisan primary and election method pursuant to State law, and the mayor and city council |
| oil and Water Conservation                                        |                                                                   | members elected at the 2014 election serving a three-year term                                                             |
| District Supervisor<br>(You may vote for TWO)                     | Mayor                                                             | to expire in 2017.                                                                                                         |
| > Keith Sink                                                      | (You may vote for ONE)                                            | ○ For                                                                                                                      |
| David A. Smith                                                    | Bill Bencini                                                      | ☐ Against ☐                                                                                                                |
| Write-in                                                          | Marcus Brandon                                                    |                                                                                                                            |
| Write-in                                                          | Jimmy Scott                                                       |                                                                                                                            |
|                                                                   | Write-in                                                          | End of Ballot                                                                                                              |
|                                                                   | City Council                                                      |                                                                                                                            |
|                                                                   | At-Large<br>(You may vote for TWO)                                |                                                                                                                            |
|                                                                   | Latimer Alexander                                                 |                                                                                                                            |
|                                                                   | Regina D. Chahal                                                  |                                                                                                                            |
|                                                                   | Cynthia (Cindy) Davis                                             |                                                                                                                            |
|                                                                   | Michael A. Holmes                                                 |                                                                                                                            |
|                                                                   | Britt W. Moore                                                    |                                                                                                                            |
|                                                                   | Orrick Quick                                                      |                                                                                                                            |
|                                                                   | David Rosen                                                       |                                                                                                                            |
|                                                                   | Compared (Ed) Squires, Jr.                                        |                                                                                                                            |
|                                                                   | Write-in                                                          |                                                                                                                            |
|                                                                   | Write-in                                                          |                                                                                                                            |
|                                                                   |                                                                   |                                                                                                                            |
|                                                                   | E Nault Accelle                                                   | 00040                                                                                                                      |
|                                                                   | VOTE BOTH SIDES                                                   | F G0019                                                                                                                    |