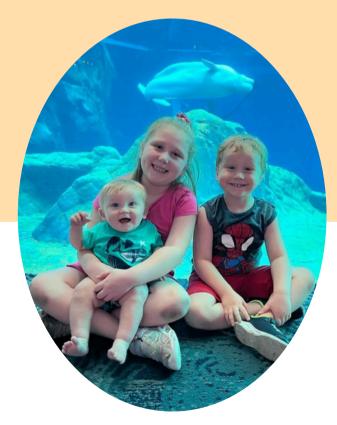

Nathaniel grew up in Lawrenceville, GA and moved to Snellville, GA shortly after marrying his wife Jennifer. Kimbro enjoys cooking and grilling as well as baking, specifically loaves of bread. He also enjoys listening to wide variety of music and plays with the worship team at his church. However, above all what Nathaniel enjoys most is spending time with his wife and three children- ages 8, 5, and 1 (seen pictured to the right).