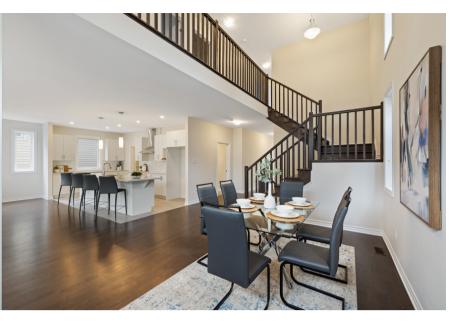

# **FEATURES**

Timeless and sophisticated, this brand new, never lived in EQ built home is Nestled on a quiet street in one of Orleans newest and most prominent developments, Provence. Designed with the modern family in mind, this elegant home has been conveniently upgraded with a finished basement and features 3,411sq. ft of functional living space sprawled across an open concept layout. The main level features a study/office and an oversized mudroom and gleaming hardwood floors. The chef's kitchen is adorned with stylish finishes throughout, from the herringbone tile & white cabinetry to the gleaming quartz countertops and a show-stopping extended island. The Great Room is anchored by an elegant gas fireplace and opens to the dining room that boasts soaring 18ft ceilings and a gorgeous open staircase.

- Dining Room: Experience timeless elegance with lofty 18' ceilings, adorned by a beautiful hardwood staircase and upstairs landing. Perfect for memorable gatherings and cherished moments with loved ones.
- Main Floor Den: Whether you need a home office or a quiet retreat, the main floor den offers versatility and functionality to suit your needs.
- Open Concept Layout: The main floor boasts an open-concept design, seamlessly integrating the kitchen, dining area, and living room, creating an ideal space for hosting gatherings and creating lasting memories.
- Finished Basement: Discover modern comfort in a fully finished basement featuring a spacious rec room, a large unfinished area, a cozy bedroom, and a convenient full bathroom. Enjoy versatile and convenient living in this thoughtfully designed space.
- Spacious Primary retreat: with oversized walkin closet Generous Ensuite w/ double sinks, free standing tub, shower and separate water closet in the primary suite.
- Hardwood Flooring: Enjoy the timeless elegance of hardwood flooring throughout the main living areas, adding warmth and sophistication to the space.