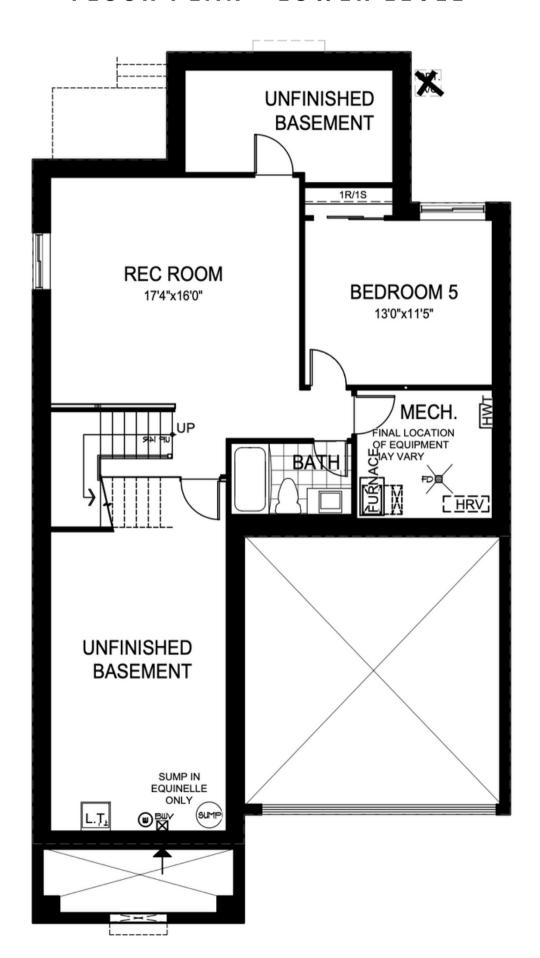

### FLOOR PLAN - LOWER LEVEL

- Dining Room: Experience timeless elegance with lofty 18' ceilings, adorned by a beautiful hardwood staircase and upstairs landing. Perfect for memorable gatherings and cherished moments with loved ones.
- Main Floor Den: Whether you need a home office or a quiet retreat, the main floor den offers versatility and functionality to suit your needs.
- Open Concept Layout: The main floor boasts an open-concept design, seamlessly integrating the kitchen, dining area, and living room, creating an ideal space for hosting gatherings and creating lasting memories.
- Finished Basement: Discover modern comfort in a fully finished basement featuring a spacious rec room, a large unfinished area, a cozy bedroom, and a convenient full bathroom. Enjoy versatile and convenient living in this thoughtfully designed space.
- Spacious Primary retreat: with oversized walkin closet Generous Ensuite w/ double sinks, free standing tub, shower and separate water closet in the primary suite.
- Hardwood Flooring: Enjoy the timeless elegance of hardwood flooring throughout the main living areas, adding warmth and sophistication to the space.