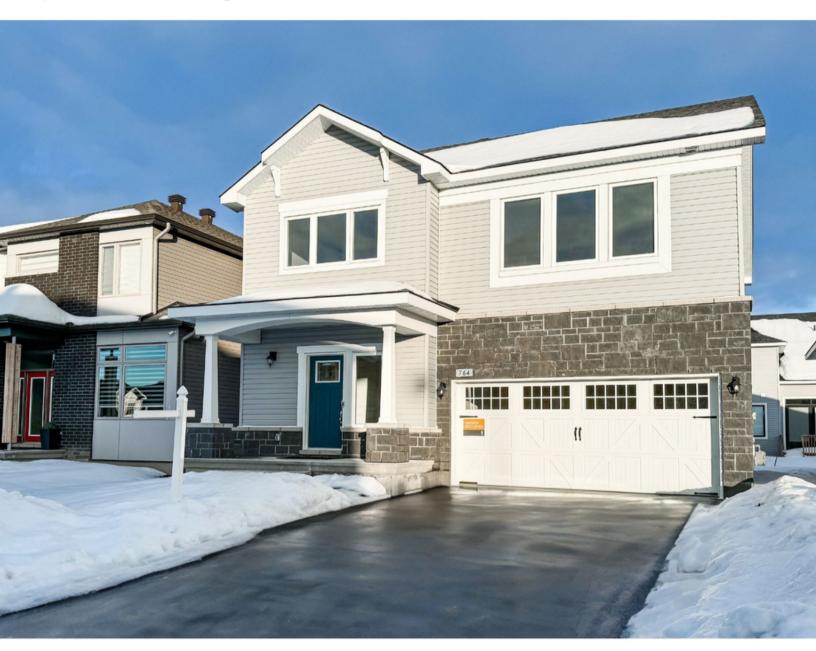

#### **764 PETANQUE CRES**

**NEW PRICE** 

**ORLEANS** 

OFFERED AT \$1,099,900 5 BEDROOMS | 5 BATHS | EQ HOMES | PROVENCE

Welcome to unparalleled luxury living in this brand new five-bedroom, five-bathroom, EQ built home with over \$60k in builder upgrades. Priced to sell below the current market value, this stunning residence offers the perfect combination of elegance, comfort, and modern convenience.

# **FEATURES**

Timeless and sophisticated, this brand new, never lived in EQ built home is Nestled on a quiet street in one of Orleans newest and most prominent developments, Provence. Designed with the modern family in mind, this elegant home has been conveniently upgraded with a finished basement and features 3,411sq. ft of functional living space sprawled across an open concept layout. The main level features a study/office and an oversized mudroom and gleaming hardwood floors. The chef's kitchen is adorned with stylish finishes throughout, from the herringbone tile & white cabinetry to the gleaming quartz countertops and a show-stopping extended island. The Great Room is anchored by an elegant gas fireplace and opens to the dining room that boasts soaring 18ft ceilings and a gorgeous open staircase.