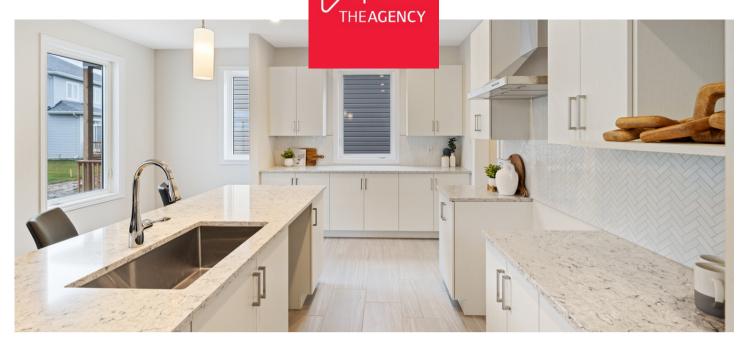

# **FEATURES**

Timeless and sophisticated, this brand new, never lived in EQ built home is Nestled on a quiet street in one of Orleans newest and most prominent developments, Provence. Designed with the modern family in mind, this elegant home has been conveniently upgraded with a finished basement and features 3,411sq. ft of functional living space sprawled across an open concept layout. The main level features a study/office and an oversized mudroom and gleaming hardwood floors. The chef's kitchen is adorned with stylish finishes throughout, from the herringbone tile & white cabinetry to the gleaming quartz countertops and a show-stopping extended island. The Great Room is anchored by an elegant gas fireplace and opens to the dining room that boasts soaring 18ft ceilings and a gorgeous open staircase.

#### FEATURES AND UPGRADES

- Gourmet Chef Kitchen: Channel your inner chef in the gourmet kitchen, that includes all appliances and features a stunning oversized island, perfect for entertaining quests..
- Timeless Finishes: Updated herringbone backsplash and stainless steel hood fan.
- Mudroom/Pantry: Versatile room that seamlessly blends functionality with convenience. Serving as both a practical entryway and a pantry, this multipurpose room offers ample storage for outdoor gear and pantry essentials, ensuring organized living at its finest.
- Upper level: The upper level of this home is tailored for family comfort and convenience, boasting four spacious bedrooms, three well-appointed washrooms, and a conveniently located laundry room. Two bedrooms feature luxurious ensuite bathrooms, while the remaining two bedrooms share access to a thoughtfully designed Jack and Jill washroom, ensuring optimal functionality for every member of the household.