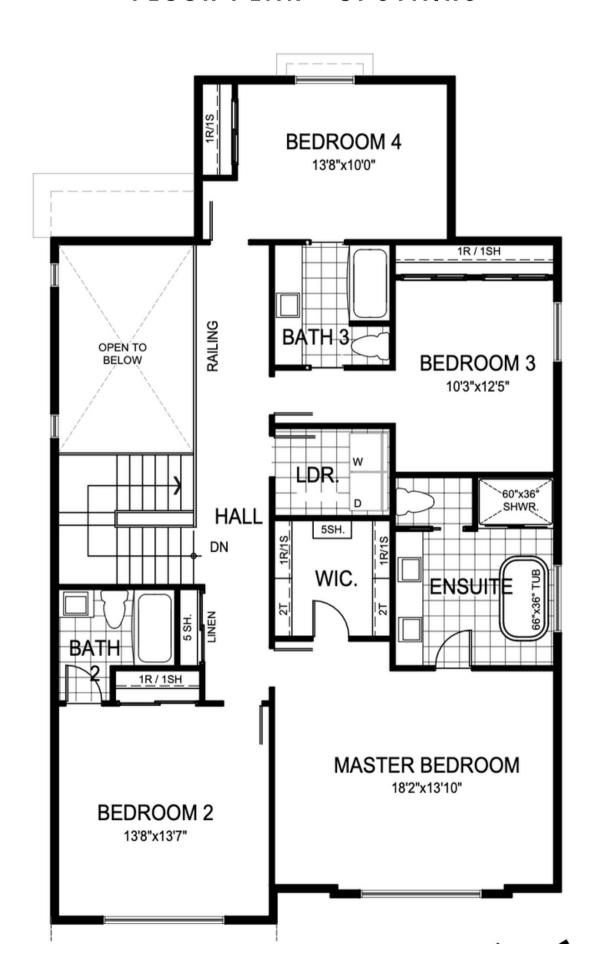

## FLOOR PLAN - UPSTAIRS

#### FEATURES AND UPGRADES

- Gourmet Chef Kitchen: Channel your inner chef in the gourmet kitchen, that includes all appliances and features a stunning oversized island, perfect for entertaining quests..
- Timeless Finishes: Updated herringbone backsplash and stainless steel hood fan.
- Mudroom/Pantry: Versatile room that seamlessly blends functionality with convenience. Serving as both a practical entryway and a pantry, this multipurpose room offers ample storage for outdoor gear and pantry essentials, ensuring organized living at its finest.
- Upper level: The upper level of this home is tailored for family comfort and convenience, boasting four spacious bedrooms, three well-appointed washrooms, and a conveniently located laundry room. Two bedrooms feature luxurious ensuite bathrooms, while the remaining two bedrooms share access to a thoughtfully designed Jack and Jill washroom, ensuring optimal functionality for every member of the household.