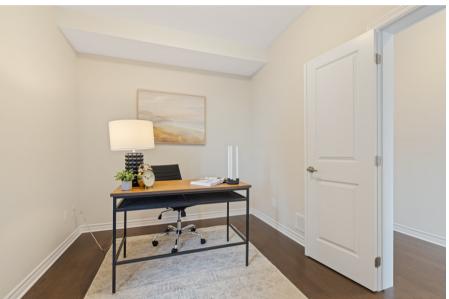

- Dining Room: Experience timeless elegance with lofty 18' ceilings, adorned by a beautiful hardwood staircase and upstairs landing. Perfect for memorable gatherings and cherished moments with loved ones.
- Main Floor Den: Whether you need a home office or a quiet retreat, the main floor den offers versatility and functionality to suit your needs.
- Open Concept Layout: The main floor boasts an open-concept design, seamlessly integrating the kitchen, dining area, and living room, creating an ideal space for hosting gatherings and creating lasting memories.
- Finished Basement: Discover modern comfort in a fully finished basement featuring a spacious rec room, a large unfinished area, a cozy bedroom, and a convenient full bathroom. Enjoy versatile and convenient living in this thoughtfully designed space.
- Spacious Primary retreat: with oversized walkin closet Generous Ensuite w/ double sinks, free standing tub, shower and separate water closet in the primary suite.
- Hardwood Flooring: Enjoy the timeless elegance of hardwood flooring throughout the main living areas, adding warmth and sophistication to the space.