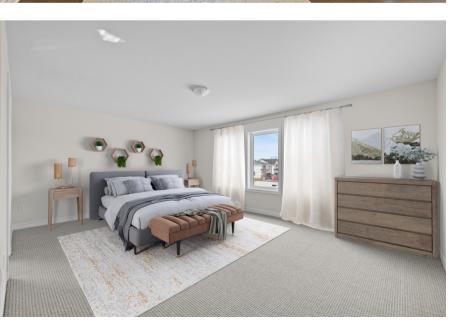

#### FEATURES AND UPGRADES

- Gourmet Chef Kitchen: Channel your inner chef in the gourmet kitchen, that includes all appliances and features a stunning oversized island, perfect for entertaining quests..
- Timeless Finishes: Updated herringbone backsplash and stainless steel hood fan.
- Mudroom/Pantry: Versatile room that seamlessly blends functionality with convenience. Serving as both a practical entryway and a pantry, this multipurpose room offers ample storage for outdoor gear and pantry essentials, ensuring organized living at its finest.
- Upper level: The upper level of this home is tailored for family comfort and convenience, boasting four spacious bedrooms, three well-appointed washrooms, and a conveniently located laundry room. Two bedrooms feature luxurious ensuite bathrooms, while the remaining two bedrooms share access to a thoughtfully designed Jack and Jill washroom, ensuring optimal functionality for every member of the household.