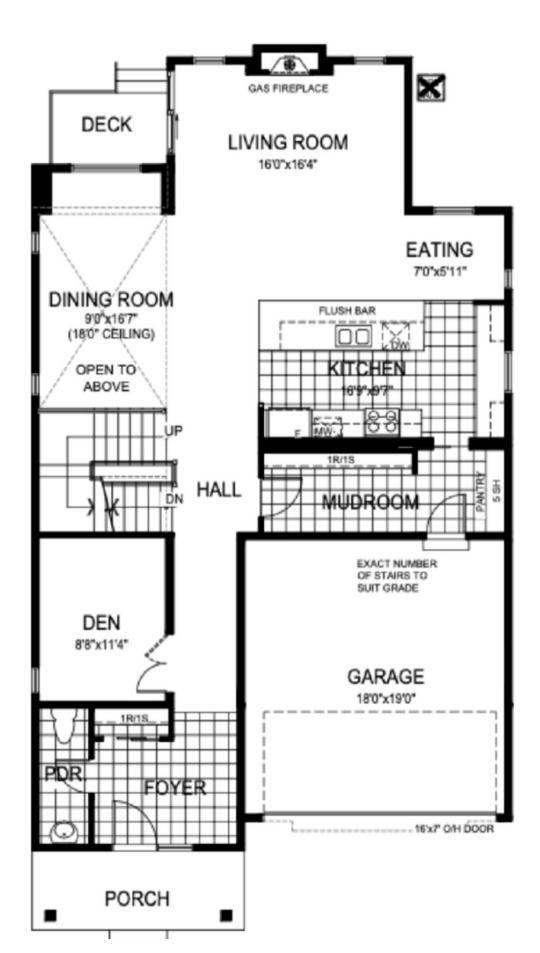

g an ideal space for hosting gatherings and creating lasting memories.
- Finished Basement: Discover modern comfort in a fully finished basement featuring a spacious rec room, a large unfinished area, a cozy bedroom, and a convenient full bathroom. Enjoy versatile and convenient living in this thoughtfully designed space.
- Spacious Primary retreat: with oversized walkin closet Generous Ensuite w/ double sinks, free standing tub, shower and separate water closet in the primary suite.
- Hardwood Flooring: Enjoy the timeless elegance of hardwood flooring throughout the main living areas, adding warmth and sophistication to the space.

#### NEARBY ATTRACTIONS









#### NEARBY ATTRACTIONS





5 MIN WALK

LCBO



5 MIN WALK

SOBEYS



5 MIN WALK

BEATRICE-DESLOGES

#### FLOOR PLAN - MAIN



## FLOOR PLAN - UPSTAIRS



### FLOOR PLAN - LOWER LEVEL