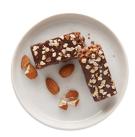

#### **Chocolate Almond Protein Bar**

Contains: Milk, Soy, Eggs, Almonds, Peanuts

Kosher