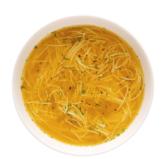

### **Chicken Noodle Soup** Mix

With **Hydrolyzed** collagen

Contains: Milk, Wheat, Gluten