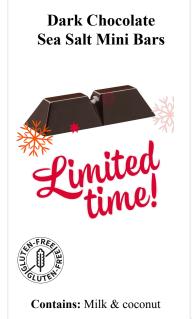

#### **Chocolate Coconut Protein Bars**

Contains: Milk, Soy Eggs, Almonds, Peanuts, Coconut