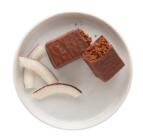

#### **Chocolate Coconut Protein Bars**

Contains: Milk, Soy Eggs, Almonds, Peanuts, Coconut