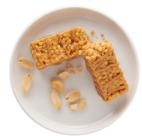

#### **Peanut Butter Protein Bars**

Contains: Milk, Soy, Eggs, Almonds, Peanuts

Kosher