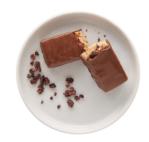

#### **Chocolate Almond Protein Bar**

Contains: Milk, Soy, Eggs, Almonds, Peanuts

Kosher