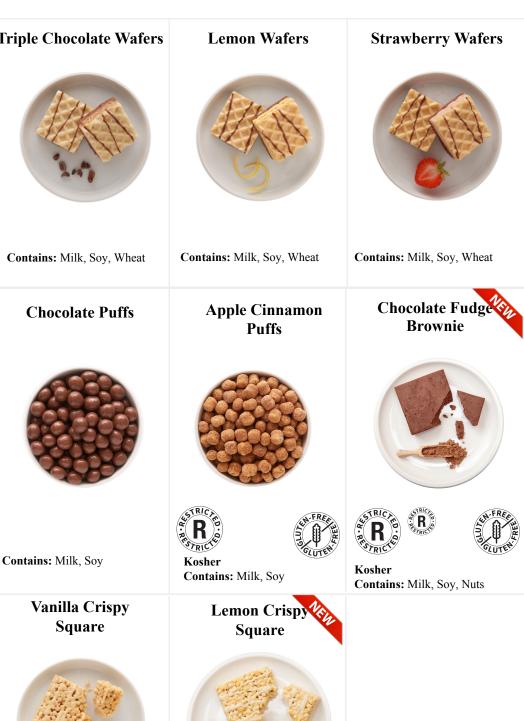

# **Orange Crème Wafers Triple Chocolate Wafers** Contains: Milk, Soy, Wheat Contains: Milk, Soy, Wheat Salted Caramel

Contains: Milk, Soy

**Chocolate Clusters** 

Contains: Milk, Soy, Eggs

Eggs, Almonds, Peanuts

# Butter Popcorn Popped Cakes

Kosher