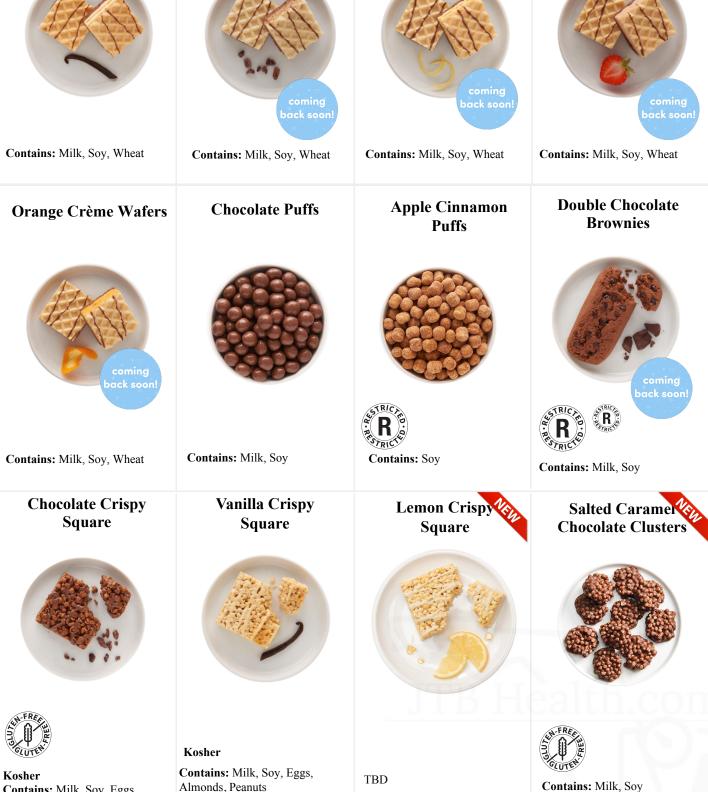

# Vanilla Wafers **Triple Chocolate Wafers Lemon Wafers** Contains: Milk, Soy, Wheat Contains: Milk, Soy, Wheat Contains: Milk, Soy, Wheat **Apple Cinnamon Orange Crème Wafers Chocolate Puffs Puffs**

**Strawberry Wafers** 