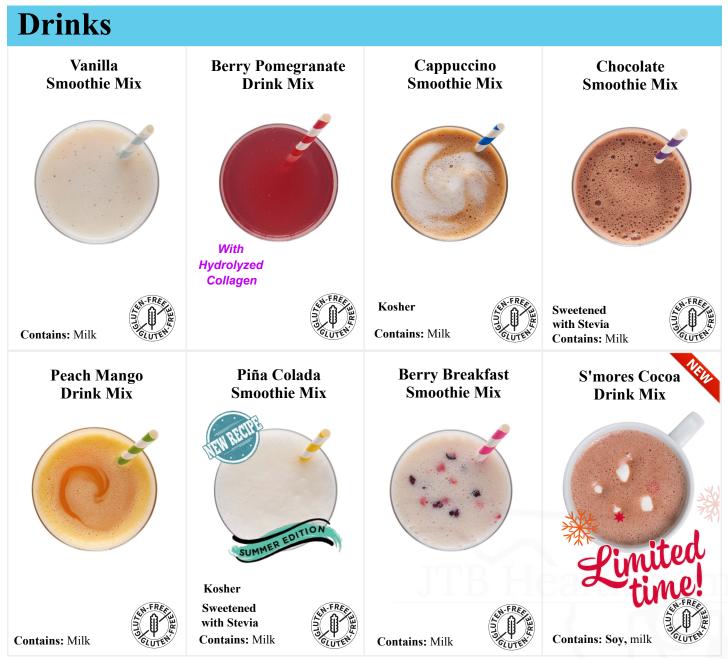

### **Breakfast**

**Crispy Cereal** 

**Golden Pancake Mix** 

Kosher Sweetened with Stevia Contains: Milk, Eggs, Wheat

**Chocolate Chip** Pancake Mix

Kosher Sweetened with Stevia Contains: Milk, Soy, Eggs, Wheat

**Maple Oatmeal** 

Contains: Milk, Soy

Contains: Milk, Soy, Gluten

**Apple Cinnamon** Oatmeal

Contains: Milk, Soy

**Cheese Omelet Mix** 

Contains: Milk, Eggs

Blueberry Pancake Mix

Sweetened with Stevia Contains: Milk, Wheat