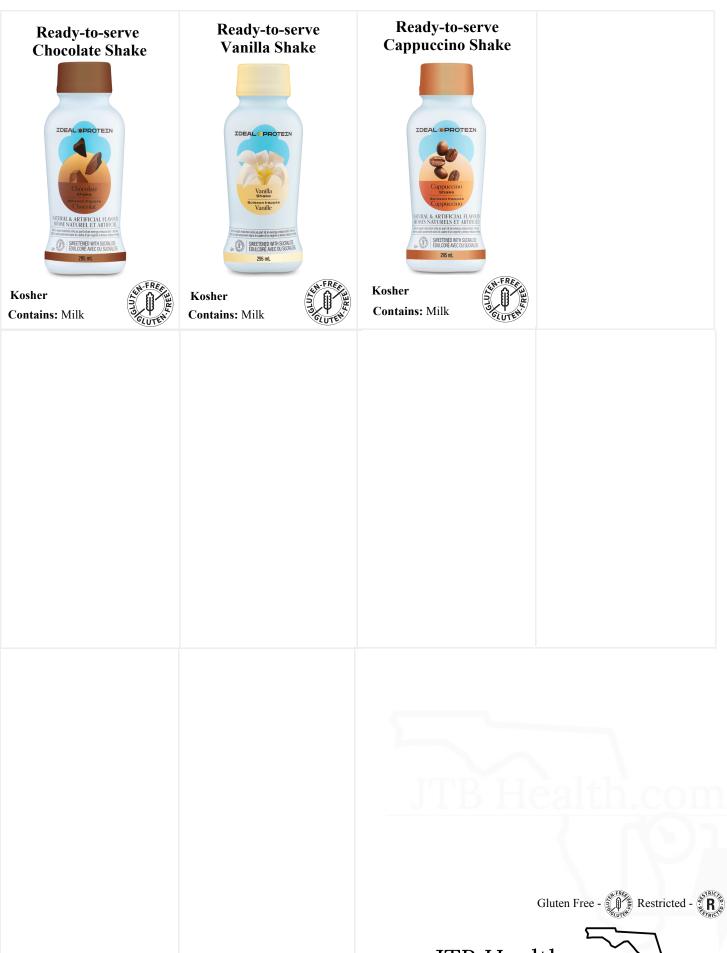

#### Call or Text to Order







### **Breakfast**

**Crispy Cereal** 



**Golden Pancake Mix** 



Kosher Sweetened with Stevia Contains: Milk, Eggs, Wheat

**Chocolate Chip** Pancake Mix



Kosher Sweetened with Stevia Contains: Milk, Soy, Eggs, Wheat

**Maple Oatmeal** 





Contains: Milk, Soy

Contains: Milk, Soy, Gluten

**Apple Cinnamon** Oatmeal



Contains: Milk, Soy

**Cheese Omelet Mix** 





Contains: Milk, Eggs

Blueberry Pancake Mix



Sweetened with Stevia Contains: Milk, Wheat



## Soups

#### **Chicken Noodle Soup** Mix



Contains: Milk, Wheat, Gluten

#### **Chicken Chowder** Mix



Contains: Milk, Wheat

### **Tomato Basil Soup Mix**





Contains: Milk

### **Broccoli Cheese Soup** Mix





Contains: Milk

### Thai Soup Mix



with hydrolyzed collagen

Contains: Milk, Wheat





### **Entrees and