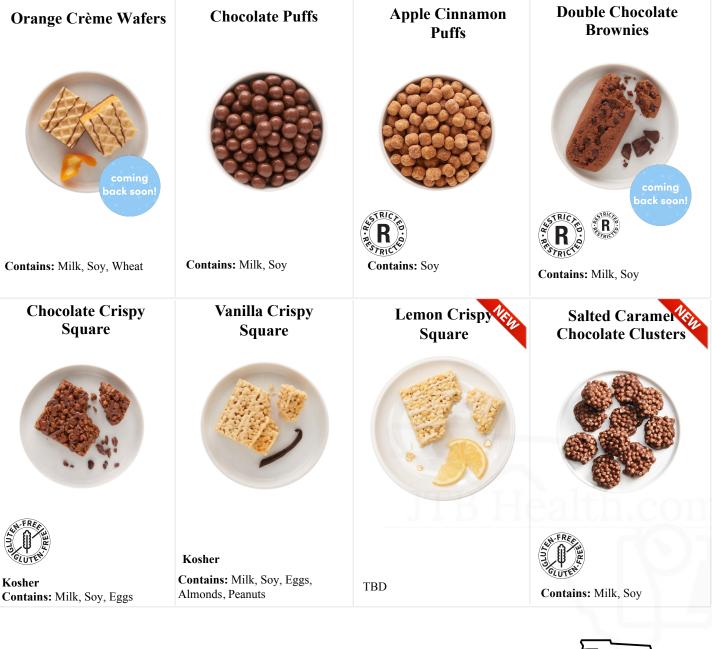

## **Salty Snacks**

**Ranch Dorados** 

Contains: Milk, Soy

Sea Salt & Vinegar Crisps

Contains: Soy

**Barbecue Crisps** 

Contains: Soy

**Sweet Chili Dorados** 