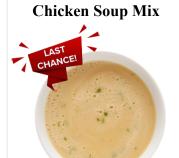

Allergens: Milk, Wheat

**Chicken Noodle Soup** Mix

Allergens: Milk, Wheat, Gluten

French Onion Soup Mix

Allergens: Milk

Thai Pork Soup Mix

Allergens: Milk, Wheat