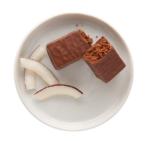

#### Chocolate Coconut Protein Bars

Allergens: Milk, Soy Eggs, Almonds, Peanuts, Coconut