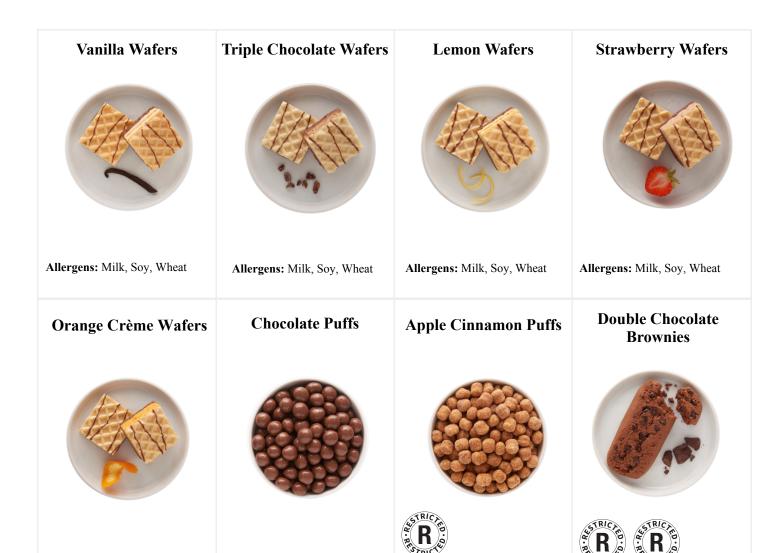

#### **Sweet Chili Dorados**

Allergens: Soy

#### **Nacho Cheese Dorados**

Allergens: Milk, Soy