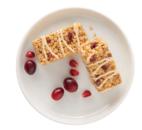

#### Cranberry Pomegranate Protein Bars

Allergens: Milk, Soy, Eggs, Almonds, Peanuts