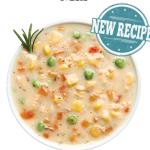

Allergens: Milk, Wheat

**Chicken Noodle Soup** Mix

Allergens: Milk, Wheat, Gluten

French Onion Soup Mix

Allergens: Milk

Thai Pork Soup Mix

Allergens: Milk, Wheat