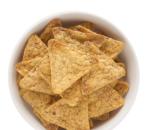

#### Sea Salt & Vinegar Crisps

Allergens: Soy

#### **Barbecue Crisps**

Allergens: Soy