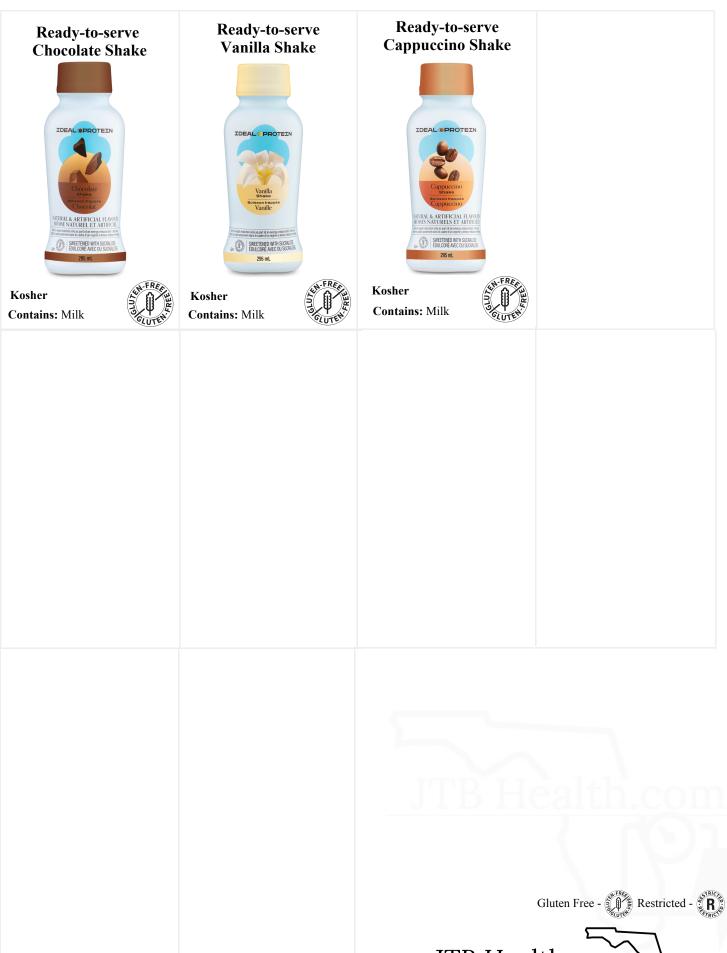

#### Call or Text to Order







### **Breakfast**

**Crispy Cereal** 



Contains: Milk, Soy, Gluten

**Golden Pancake Mix** 



Kosher Sweetened with Stevia Contains: Milk, Eggs, Wheat

**Chocolate Chip Pancake Mix** 



Kosher Sweetened with Stevia Contains: Milk, Soy, Eggs, Wheat

**Maple Oatmeal** 





Contains: Milk, Soy

Apple Cinnamon Oatmeal



FREE SHAPE

Contains: Milk, Soy

**Cheese Omelet Mix** 





Contains: Milk, Eggs

Blueberry Pancake Mix



Sweetened with Stevia Contains: Milk, Wheat



# Soups

#### **Chicken Noodle Soup** Mix



With **Hydrolyzed** collagen

Contains: Milk, Wheat, Gluten

#### **Chicken Chowder** Mix



Contains: Milk, Wheat

### **Tomato Basil Soup Mix**





Contains: Milk

#### **Broccoli Cheese Soup** Mix





Contains: Milk

### **Thai Soup Mix**



with hydrolyzed collagen

C