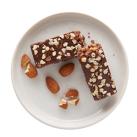

### Chocolate Almond Protein Bar

Contains: Milk, Soy, Eggs, Almonds, Peanuts

Kosher

### Baked Peanut Butter Protein Bars

**Contains:** Milk, Soy, Nuts, Peanuts

#### Chocolate Coconut Protein Bars

**Contains:** Milk, Soy Eggs, Almonds, Peanuts, Coconut

#### Cookie Dough Protein Swirl Bars

Contains: Milk, Soy, Eggs, Almonds. Peanuts