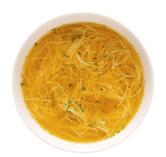

#### **Chicken Noodle Soup** Mix

With **Hydrolyzed** collagen

Contains: Milk, Wheat, Gluten