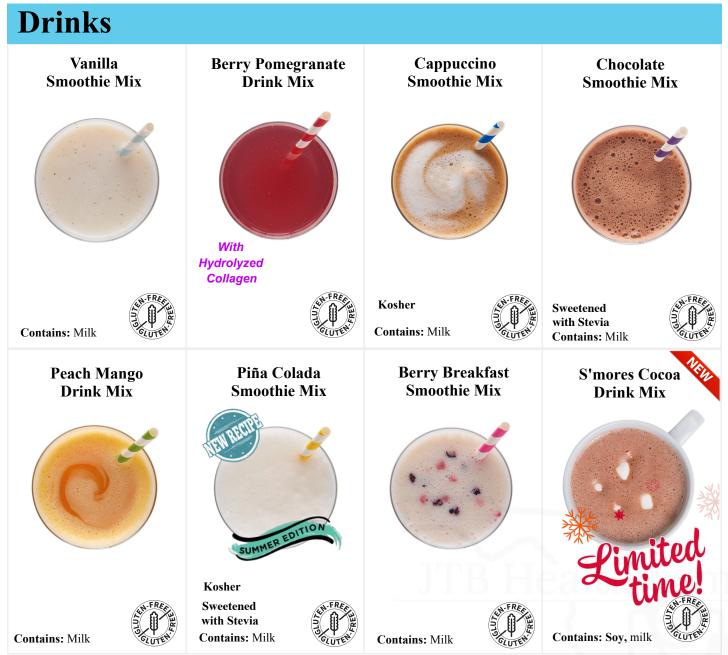

#### Call or Text to Order







### **Breakfast**

**Crispy Cereal** 



Contains: Milk, Soy, Gluten

**Golden Pancake Mix** 



Kosher Sweetened with Stevia Contains: Milk, Eggs, Wheat

**Chocolate Chip Pancake Mix** 



Kosher Sweetened with Stevia Contains: Milk, Soy, Eggs, Wheat

**Maple Oatmeal** 





Contains: Milk, Soy

Apple Cinnamon Oatmeal



FREE SHAPE

Contains: Milk, Soy

**Cheese Omelet Mix** 





Contains: Milk, Eggs

Blueberry Pancake Mix



Sweetened with Stevia Contains: Milk, Wheat



# Soups

#### **Chicken Noodle Soup** Mix



With **Hydrolyzed** collagen

Contains: Milk, Wheat, Gluten

#### **Chicken Chowder** Mix



Contains: Milk, Wheat

### **Tomato Basil Soup Mix**





Contains: Milk

#### **Broccoli Cheese Soup** Mix





Contains: Milk

### **Thai Soup Mix**



with hydrolyzed collagen