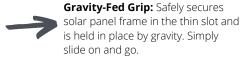

## **Features**

- The Frame Slot is designed to slide over the inner lip of any solar panel frame, providing secure attachment with its 8-inch length.
- The Solid Nylon Webbing's triangular design ensures durability, flexibility, and comfort, enabling the solar panel to hang straight down consistently, regardless of the rubber handle's angle.
- The Rubber Handle provides a comfortable, slip-proof grip that absorbs sweat. Designed with a turtle shell pattern for enhanced non-slip functionality, it ensures a secure hold while transporting solar panels.
- 4 Secure, are capable of supporting up to 617 lbs or 280 kg. This feature enables users to conveniently fasten this tool to their gear when not in use.