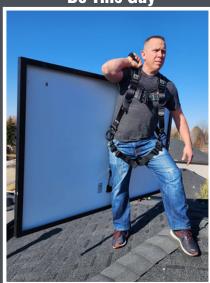

of micro fractures.

Its handle is specifically crafted to offer a secure grip, ideal for use in conditions where hands may be sweaty or when working in wet environments.

The channel is padded to ensure that the tool does not cause any scratches on solar panels.

Moreover, the tool is designed to be operated with only one hand.



# **Mod Mover**

Crafted to alleviate the arduous task of manually transporting solar panels, the Module Mover is specifically engineered to facilitate the lifting and handling of solar panels.









We empathize with the challenges faced by solar installers. Your issues are recognized, your feedback is valued, and we stand united in support alongside you.

King Products (208) 244-0242 www.kingproductsusa.com

# **Don't Be This Guy**



### **Be This Guy**





Designed, tested, and assembled in the United States