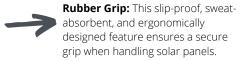

## **Features**

- The Frame Slot is designed to slide over the inner lip of any solar panel frame, providing secure attachment with its 8-inch length.
- The Solid Nylon Webbing's triangular design ensures durability, flexibility, and comfort, enabling the solar panel to hang straight down consistently, regardless of the rubber handle's angle.
- The Rubber Handle provides a comfortable, slip-proof grip that absorbs sweat. Designed with a turtle shell pattern for enhanced non-slip functionality, it ensures a secure hold while transporting solar panels.
- 4 Secure, are capable of supporting up to 617 lbs or 280 kg. This feature enables users to conveniently fasten this tool to their gear when not in use.

#### **KEY FEATURES**

The tool is engineered to prevent the formation of micro fractures.

Its handle is specifically crafted to offer a secure grip, ideal for use in conditions where hands may be sweaty or when working in wet environments.