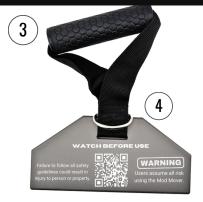

## **Features**

- The Frame Slot is designed to slide over the inner lip of any solar panel frame, providing secure attachment with its 8-inch length.
- The Solid Nylon Webbing's triangular design ensures durability, flexibility, and comfort, enabling the solar panel to hang straight down consistently, regardless of the rubber handle's angle.
- The Rubber Handle provides a comfortable, slip-proof grip that absorbs sweat. Designed with a turtle shell pattern for enhanced non-slip functionality, it ensures a secure hold while transporting solar panels.
- 4 Secure, are capable of supporting up to 617 lbs or 280 kg. This feature enables users to conveniently fasten this tool to their gear when not in use.

#### **KEY FEATURES**

The tool is engineered to prevent the formation of micro fractures.

Its handle is specifically crafted to offer a secure grip, ideal for use in conditions where hands may be sweaty or when working in wet environments.

The channel is padded to ensure that the tool does not cause any scratches on solar panels.

Moreover, the tool is designed to be operated with only one hand.