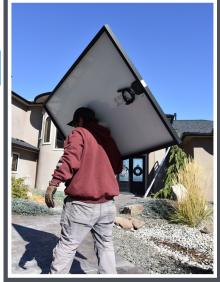

o prevent the formation of micro fractures.

Its handle is specifically crafted to offer a secure grip, ideal for use in conditions where hands may be sweaty or when working in wet environments.

The channel is padded to ensure that the tool does not cause any scratches on solar panels.

Moreover, the tool is designed to be operated with only one hand.



# **Mod Mover**

Crafted to alleviate the arduous task of manually transporting solar panels, the Module Mover is specifically engineered to facilitate the lifting and handling of solar panels.









We empathize with the challenges faced by solar installers. Your issues are recognized, your feedback is valued, and we stand united in support alongside you.

King Products (208) 244-0242 www.kingproductsusa.com

# **Don't Be This Guy**



### **Be This Guy**





Designed, tested, and assembled in the United States