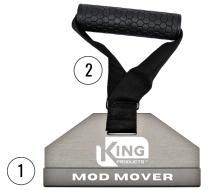

### Module Mover "Mod Mover"

## **Features**

- The Frame Slot is designed to slide over the inner lip of any solar panel frame, providing secure attachment with its 8-inch length.
- The Solid Nylon Webbing's triangular design ensures durability, flexibility, and comfort, enabling the solar panel to hang straight down consistently, regardless of the rubber handle's angle.
- The Rubber Handle provides a comfortable, slip-proof grip that absorbs sweat. Designed with a turtle shell pattern for enhanced non-slip functionality, it ensures a secure hold while transporting solar panels.
- 4 Secure, are capable of supporting up to 617 lbs or 280 kg. This feature enables users to conveniently fasten this tool to their gear when not in use.