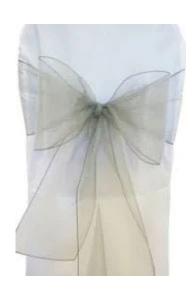

#### • CHAIR SASHES AVAILABLE COLORS AND STYLES

**CORAL ORGANZA** 

SILVER ORGANZA

•

THIS SASH IS REVERSABLE WHITE AND GRAY

**BURLAP SASH** 