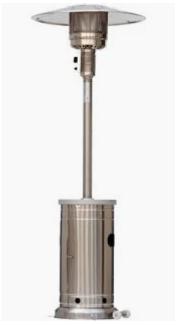

40X 80 PREMIER 3 CENTER POLE HIGH PEAK TENT

 40 X 80 PREMIER 3 CENTER POLE TENT WITH SIDEWALLS 3200 SQUARE FEET APPROXIMATELY 215 GUESTS SIDEWALLS AVAILABLE AT AN ADDITIONAL CHARGE THIS TENT WILL REQUIRE A PERMIT AND INSPECTION FROM THE COUNTY AND SAFETY KITS • 8 FOOT PEDISTAL HEATER USED OUTSIDE THE TENT. OMITS HEAT 360"