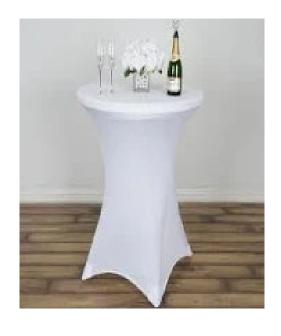

#### HIGHTOP FOLDING COCKTAIL TABLES

• WE HAVE TAPERED BLACK. WHITE, IVORY, LIGHT GRAY, AND CHAMPAGNE

JUST ANOTHER LOOK FOR THE HIGH COCKTAIL TABLE
 CUSTOMER TO DECORATE. GOLD TABLECLOTH AND FLOWERS
 NOT AVAILABLE FOR RENT AT THIS TIME.
 WE HAVE STRAIGHT NON-TAPERED: BLACK, WHITE AND ROYAL BLUE