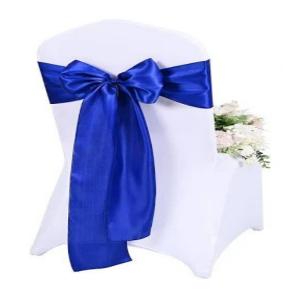

# \*IF YOU HAVE A CERTAIN COLOR THAT IS NOT LISTED LET ME KNOW. I WILL TRY TO GET YOUR COLOR!

SATIN CHAMPNE BOW/SASH

ROYAL BLUE SATIN BOW WITH WHITE CHAIR COVER

OFF WHITE/IVORY CHAIR COVERS AVAILABLE

WOOD ROUND CENTER PIECES. (JUST THE WOOD AVAILABLE)