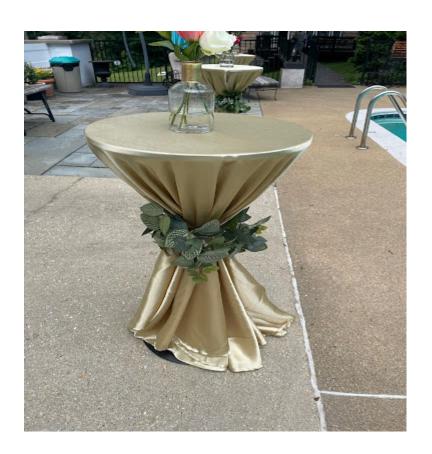

#### HIGHTOP FOLDING COCKTAIL TABLES

• WE HAVE TAPERED BLACK. WHITE, IVORY, LIGHT GRAY, AND CHAMPAGNE

JUST ANOTHER LOOK FOR THE HIGH COCKTAIL TABLE
 CUSTOMER TO DECORATE. GOLD TABLECLOTH AND FLOWERS
 NOT AVAILABLE FOR RENT AT THIS TIME.
 WE HAVE STRAIGHT NON-TAPERED: BLACK, WHITE AND ROYAL BLUE