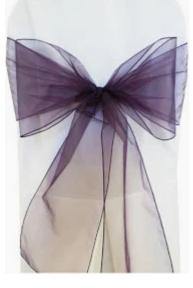

• WOODEN ARBOR WITH OR WITHOUT SWAG. CUSTOMER TO DECORATE!

ADD A TOUCH OF COLOR TO THE WHITE SWAG COLORS AVAILABLE AT THIS TIME PICTURED ABOVE.

DARK PURPLE ORGANZA

**BLACK ORGANZA** 