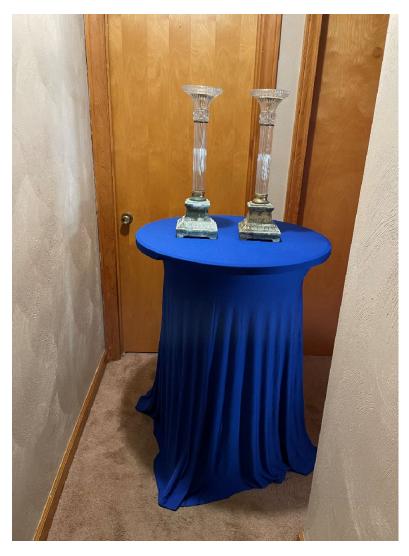

#### **JUST SOME OTHER ODDS AND ENDS**

SMALL WOODEN TABLETOP
NEWLYWED, MR & MRS
ON HIGH COCKTAIL TABLE
COVERED WITH STRAIGHT
BLACK TABLECLOTH.

2 CRYSTAL AND BRASS ANTIQUE TALL CANDLE HOLDERS
WITH PETINA ON TALL COCKTAIL TABLE WITH STRAIGHT
NAVY BLUE TABLECLOTH