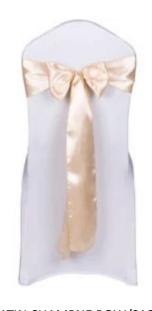

# \*IF YOU HAVE A CERTAIN COLOR THAT IS NOT LISTED LET ME KNOW. I WILL TRY TO GET YOUR COLOR!

SATIN CHAMPNE BOW/SASH

ROYAL BLUE SATIN BOW WITH WHITE CHAIR COVER

OFF WHITE/IVORY CHAIR COVERS AVAILABLE

WOOD ROUND CENTER PIECES. (JUST THE WOOD AVAILABLE)