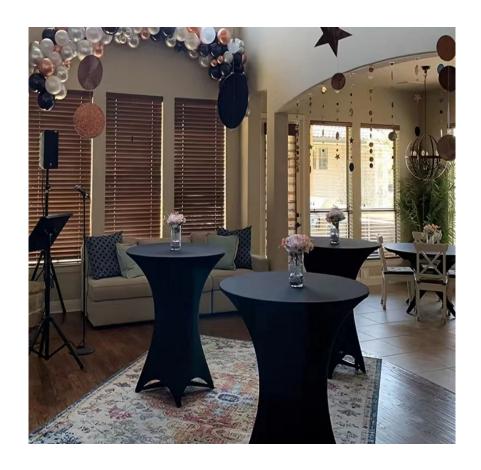

#### HIGHTOP FOLDING COCKTAIL TABLES

• WE HAVE TAPERED BLACK. WHITE, IVORY, LIGHT GRAY, AND CHAMPAGNE

JUST ANOTHER LOOK FOR THE HIGH COCKTAIL TABLE
 CUSTOMER TO DECORATE. GOLD TABLECLOTH AND FLOWERS
 NOT AVAILABLE FOR RENT AT THIS TIME.
 WE HAVE STRAIGHT NON-TAPERED: BLACK, WHITE AND ROYAL BLUE