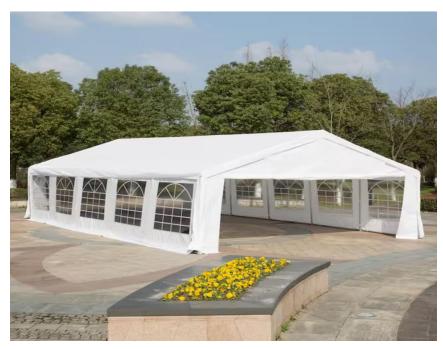

40 X 40 PREMIER 1 CENTERPOLE HIGH PEAK TENT
 1600 SQUARE FEET APPROXIMATELY 100 GUEST CATHEDRAL SIDEWALLS AVAILABLE AT AN ADDITIONAL CHARGE

CENTER POLE DRAPE AVAILABLE OR POLE SOCKS AVAILABLE AT AN ADDITIONAL CHARGE
THIS TENT WILL REQUIRE A PERMIT AND INSPECTION FROM THE COUNTY. WILL REQUIRE TENT
LAYOUT AND SAFETY KITS

### POLE SOCKS AVAILABLE FOR ALL HIGH PEAK TENTS

40 X 60 PREMIER 2 CENTER POLE HIGH PEAK TENT
 2400 SQUARE FEET APPROXIMATELY 160 GUESTS
 CATHEDRAL SIDEWALLS AVAILABLE AT AN ADDITIONAL CHARGE THIS TENT
 WILL REQUIRE PERMIT AND INSPECTION FROM COUNTY WILL REQUIRE TENT
 LAYOUT AND SAFETY KITS

40X 80 PREMIER 3 CENTER POLE HIGH PEAK TENT

 40 X 80 PREMIER 3 CENTER POLE TENT WITH SIDEWALLS 3200 SQUARE FEET APPROXIMATELY 215 GUESTS SIDEWALLS AVAILABLE AT AN ADDITIONAL CHARGE THIS TENT WILL REQUIRE A PERMIT AND INSPECTION FROM THE COUNTY AND SAFETY KITS • 8 FOOT PEDISTAL HEATER USED OUTSIDE THE TENT. OMITS HEAT 360"