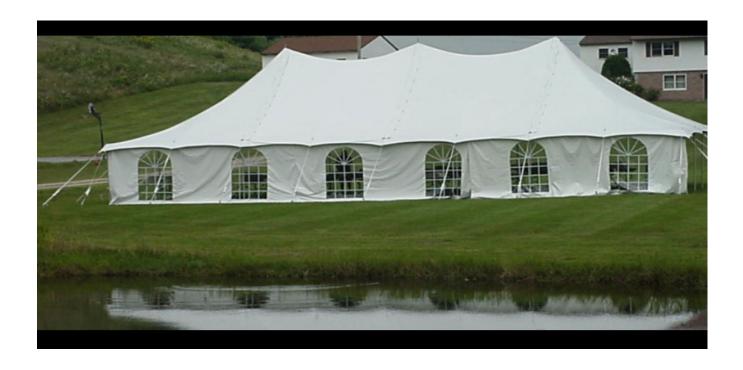

40 X 40 PREMIER 1 CENTERPOLE HIGH PEAK TENT
 1600 SQUARE FEET APPROXIMATELY 100 GUEST CATHEDRAL SIDEWALLS AVAILABLE AT AN ADDITIONAL CHARGE

CENTER POLE DRAPE AVAILABLE OR POLE SOCKS AVAILABLE AT AN ADDITIONAL CHARGE
THIS TENT WILL REQUIRE A PERMIT AND INSPECTION FROM THE COUNTY. WILL REQUIRE TENT
LAYOUT AND SAFETY KITS

### POLE SOCKS AVAILABLE FOR ALL HIGH PEAK TENTS

40 X 60 PREMIER 2 CENTER POLE HIGH PEAK TENT
 2400 SQUARE FEET APPROXIMATELY 160 GUESTS
 CATHEDRAL SIDEWALLS AVAILABLE AT AN ADDITIONAL CHARGE THIS TENT
 WILL REQUIRE PERMIT AND INSPECTION FROM COUNTY WILL REQUIRE TENT
 LAYOUT AND SAFETY KITS