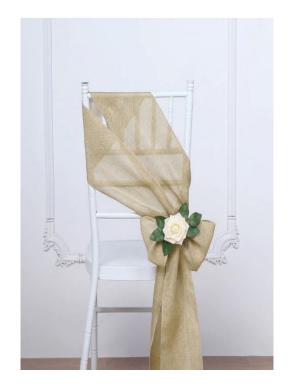

#### • CHAIR SASHES AVAILABLE COLORS AND STYLES

**CORAL ORGANZA** 

SILVER ORGANZA

•

THIS SASH IS REVERSABLE WHITE AND GRAY

**BURLAP SASH** 