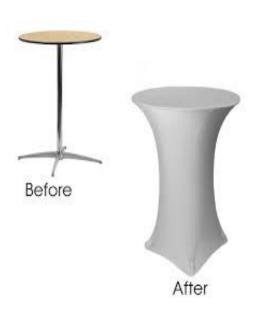

#### HIGHTOP FOLDING COCKTAIL TABLES

• WE HAVE TAPERED BLACK. WHITE, IVORY, LIGHT GRAY, AND CHAMPAGNE

JUST ANOTHER LOOK FOR THE HIGH COCKTAIL TABLE
 CUSTOMER TO DECORATE. GOLD TABLECLOTH AND FLOWERS
 NOT AVAILABLE FOR RENT AT THIS TIME.
 WE HAVE STRAIGHT NON-TAPERED: BLACK, WHITE AND ROYAL BLUE