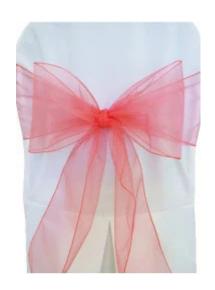

#### • CHAIR SASHES AVAILABLE COLORS AND STYLES

**CORAL ORGANZA** 

SILVER ORGANZA

•

THIS SASH IS REVERSABLE WHITE AND GRAY

**BURLAP SASH** 