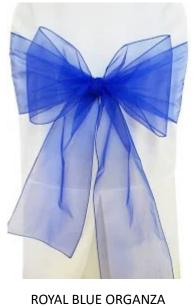

#### • CHAIR SASHES AVAILABLE COLORS AND STYLES

**CORAL ORGANZA** 

SILVER ORGANZA

•

THIS SASH IS REVERSABLE WHITE AND GRAY

**BURLAP SASH** 

# \*IF YOU HAVE A CERTAIN COLOR THAT IS NOT LISTED LET ME KNOW. I WILL TRY TO GET YOUR COLOR!

SATIN CHAMPNE BOW/SASH

ROYAL BLUE SATIN BOW WITH WHITE CHAIR COVER

OFF WHITE/IVORY CHAIR COVERS AVAILABLE

WOOD ROUND CENTER PIECES. (JUST THE WOOD AVAILABLE)