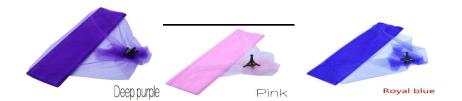

#### • CHAIR SASHES AVAILABLE COLORS AND STYLES

**CORAL ORGANZA** 

SILVER ORGANZA

•

THIS SASH IS REVERSABLE WHITE AND GRAY

**BURLAP SASH** 