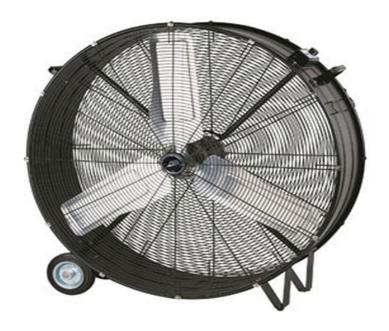

• WE HAVE TWO SMALL CHAUV HEATERS AVAILABLE TO PROVIDE HEAT TO THE SMALLER TENTS.

• COOLING THE TENT OFF? TRY ONE OR BOTH OF THE 32 INCH BELT DRIVEN FANS ON WHEELS. THESE FANS WILL DEFINITELY PROVIDE SOME CIRCULATION.