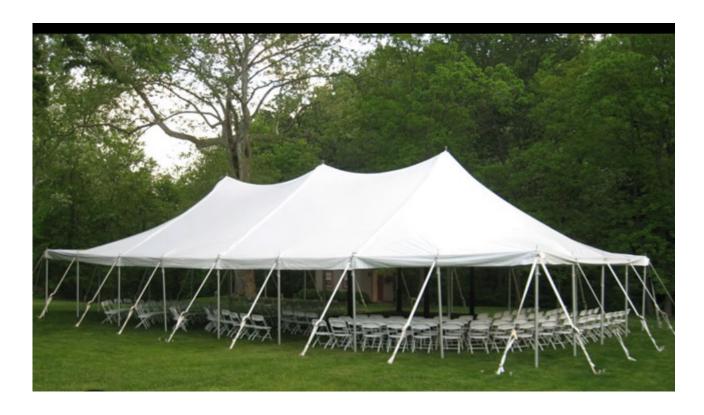

• 20 X 32 PARTY TENT (NOT FIREPROOF) (SIDEWALLS AVAILABLE) 640 SQUARE FEET APPROXIMATELY 50 GUESTS. \* THIS TENT MUST BE KEPT AWAY FROM ALL HEAT SOURCES.

\*SIDEWALLS ARE AN ADDITIONAL CHARGE

• 20X40 MASTER SERIES FRAME TENT SIDEWALLS AVAILABLE 800 SQUARE FEET APPROXIMATELY 56-60 GUESTS SIDEWALLS ADDITIONAL CHARGE

- 20 X 40 COMMERCIAL EXPRESS COMMERCIAL TENT 800 SQUARE FEET APPROXIMATELY 56 60 GUESTS
- TENT PICTURED ABOVE HAS POLE DRAPES (POLE SOCKS AND POLE DRAPES ARE AVAILABLE AT AN ADDITIONAL CHARGE

- POLE DRAPES
- 20 X 40 ECONOMY TENT (NOT FIREPROOF) LIGHTWEIGHT 800 SQUARE FEET
  - \* TENT MUST BE KEPT AWAY FROM ANY FIRE SOURCE