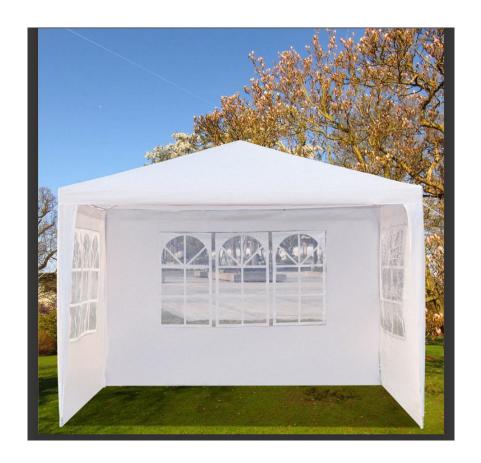

#### WILL ALL REQUIRE ADDITIONAL FOOTAGE.

10 X 10 FRAME TENT
 GOOD FOR SMALL EVENTS TO PROVIDE SHADE AND SHELTER

10X10 TENT WITH SIDEWALLS 100 SQUARE FEET
 THIS TENT IS GOOD FOR CRAFT AND ART SHOWS, CORPORATE BOOTH DISPLAYS AND TAILGATING. (NO FIRE OR COOKING UNDER THE TENT)