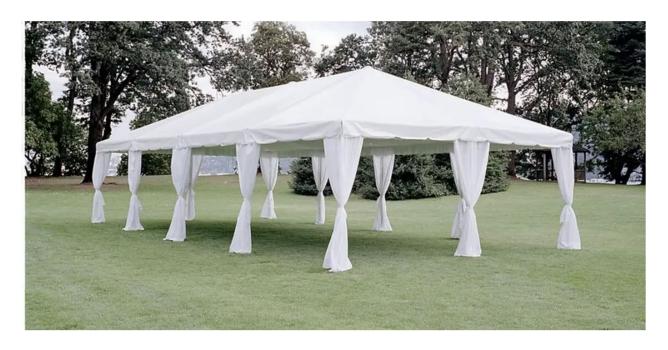

• 20 X 32 PARTY TENT (NOT FIREPROOF) (SIDEWALLS AVAILABLE) 640 SQUARE FEET APPROXIMATELY 50 GUESTS. \* THIS TENT MUST BE KEPT AWAY FROM ALL HEAT SOURCES.

\*SIDEWALLS ARE AN ADDITIONAL CHARGE

• 20X40 MASTER SERIES FRAME TENT SIDEWALLS AVAILABLE 800 SQUARE FEET APPROXIMATELY 56-60 GUESTS SIDEWALLS ADDITIONAL CHARGE