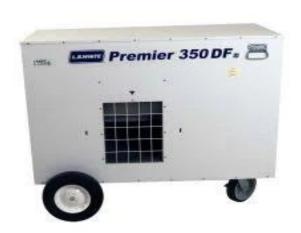

- THERE IS A PROPANE DEPOSIT REQUIRED. THE PROPANE TANK WILL BE FULL ON DELIVERY AND THE CUSTOMER WILL BE CHARGED THE COST TO REFILL THE TANK WHICH WILL BE TAKEN OUT OF THE DEPOSIT AND THE REST OF THE DEPOSIT WILL BE RETURNED WITH A COPY OF THE RECEIPT AMOUNT FOR REPLACEMENT. THIS APPLIES TO ALL PROPANE TANKS.
- IF YOU REALLY WANT TO KEEP THE TENT NICE AND COZY TRY THE 350,000 BTU PROPANE HEATER! THIS TENT HEATER IS MADE FOR INSIDE THE TENT OR OUTSIDE VENTING THE HEAT INTO THE TENT. PROPANE TANKS REQUIRED.