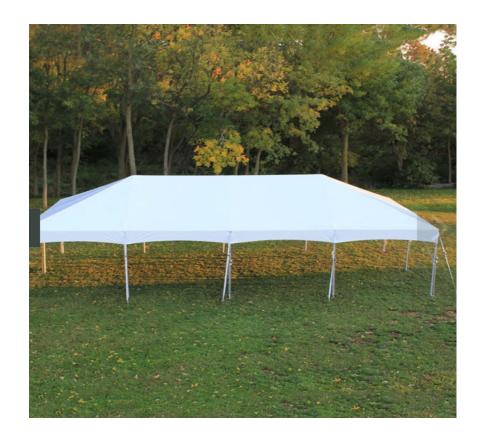

• 20 X 32 PARTY TENT (NOT FIREPROOF) (SIDEWALLS AVAILABLE) 640 SQUARE FEET APPROXIMATELY 50 GUESTS. \* THIS TENT MUST BE KEPT AWAY FROM ALL HEAT SOURCES.

\*SIDEWALLS ARE AN ADDITIONAL CHARGE

• 20X40 MASTER SERIES FRAME TENT SIDEWALLS AVAILABLE 800 SQUARE FEET APPROXIMATELY 56-60 GUESTS SIDEWALLS ADDITIONAL CHARGE