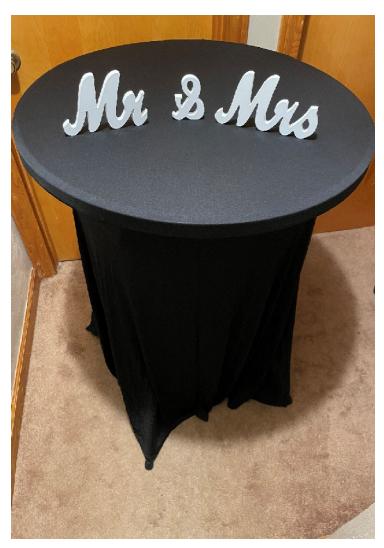

#### **JUST SOME OTHER ODDS AND ENDS**

SMALL WOODEN TABLETOP
NEWLYWED, MR & MRS
ON HIGH COCKTAIL TABLE
COVERED WITH STRAIGHT
BLACK TABLECLOTH.

2 CRYSTAL AND BRASS ANTIQUE TALL CANDLE HOLDERS
WITH PETINA ON TALL COCKTAIL TABLE WITH STRAIGHT
NAVY BLUE TABLECLOTH