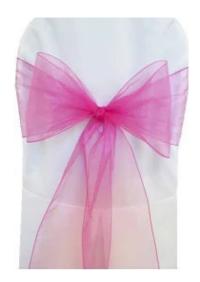

#### • CHAIR SASHES AVAILABLE COLORS AND STYLES

**CORAL ORGANZA** 

SILVER ORGANZA

•

THIS SASH IS REVERSABLE WHITE AND GRAY

**BURLAP SASH** 