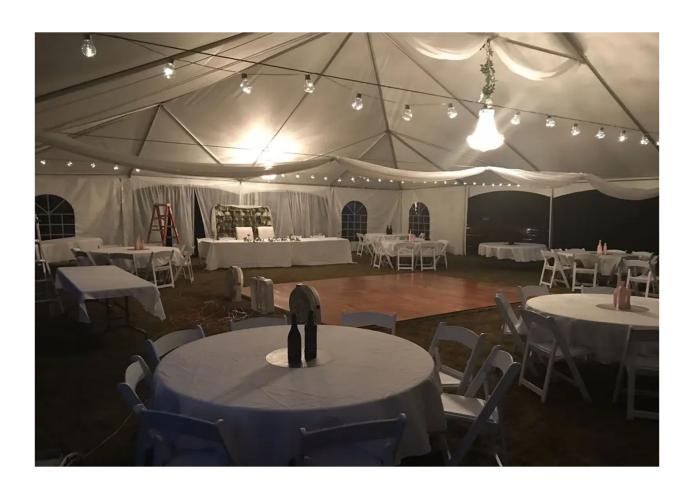

• PADDED WHITE RESIN CHAIRS - SHOWN BELOW DECORATED WITH PURPLE ORGANZA CHAIR SASHES

**AVAILABLE TENTS:** TENT SIZE SQUARE FOOTAGE IS FOR NUMBER OF GUEST SEATED AT TABLES. STANDING AREA, DANCE FLOOR, BAR, SEATING AT HEAD TABLE, A DJ AND A STAGE AND FOOD