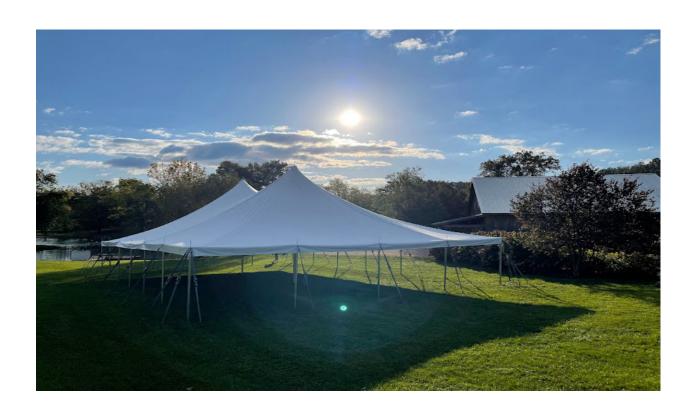

40 X 40 PREMIER 1 CENTERPOLE HIGH PEAK TENT
 1600 SQUARE FEET APPROXIMATELY 100 GUEST CATHEDRAL SIDEWALLS AVAILABLE AT AN ADDITIONAL CHARGE

CENTER POLE DRAPE AVAILABLE OR POLE SOCKS AVAILABLE AT AN ADDITIONAL CHARGE
THIS TENT WILL REQUIRE A PERMIT AND INSPECTION FROM THE COUNTY. WILL REQUIRE TENT
LAYOUT AND SAFETY KITS