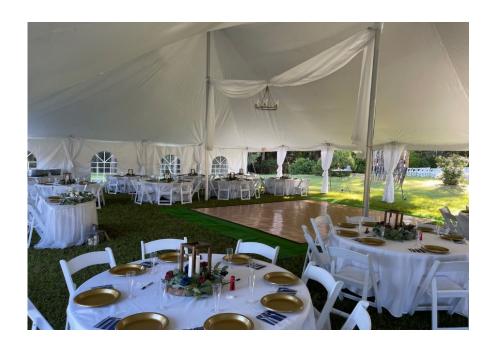

**PRIVY EVENT RENTALS INVENTORY/ CATALOG** 

- WE HAVE STRING GLOBE LIGHTS PICTURED ABOVE
- SMALL CRYSTAL CHANDELIER PICTURED ABOVE
- LARGE CRYSTAL CHANDELIER
- BISTRO STRING LIGHTS PICTURED ABOVE
- WHITE RESIN CHAIRS PICTURED ABOVE
- 65 INCH ROUND RESIN TABLE WITH WHITE LINEN PICTURED ABOVE
- WOODEN DANCE FLOOR 14 X 14 WITH SUB FLOOR PICTURED ABOVE
- CATHEDRAL SIDEWALLS PICTURED ABOVE
- WHITE POLYESTER SWAG PICTURED ABOVE

• PADDED WHITE RESIN CHAIRS - SHOWN BELOW DECORATED WITH PURPLE ORGANZA CHAIR SASHES

**AVAILABLE TENTS:** TENT SIZE SQUARE FOOTAGE IS FOR NUMBER OF GUEST SEATED AT TABLES. STANDING AREA, DANCE FLOOR, BAR, SEATING AT HEAD TABLE, A DJ AND A STAGE AND FOOD