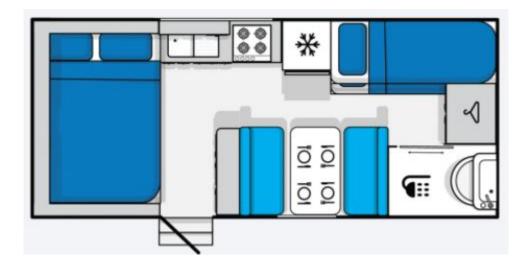

## *Jayco Journey Outback Pop Top* 17.58-3

Tare Weight (kg):2200Travel Height:2850mmTow ball (kg):100Travel Length:7315mmBody Length:5475mmTravel Width:2470mm

Interior Height: 2015mm Sleeps Up To: 4

## **Features**

- Suspension JTECH Suspension Independent Coil
- Electric Brakes
- External Triple Lock security door
- Lockable Water Filler
- Large Storage area under bed
- Overhead storage compartment
- Side Entry Front Boot
- 100 Ah Battery
- 24" LED 12v TV with built in DVD player.
- Built in battery management system with built in 240v charger.
- CD/Radio with Internal & External Speakers
- Roof mounted 120w Solar Panel

- Roof mounted TV antenna
- Winegard Sensor Pro Signal Amplifier
- 95L Automatic Energy Selection (AES) Fridge with built in freezer compartment.
- 4 Burner Cooktop with built in Griller.
- Microwave
- Main bed & single beds with orthopaedic slats
- High density foam mattresses to bunk areas.
- Innerspring Mattress to main bed
- Gas Hot Water System
- Rangehood with 12v LED light & twin fans
- Roof mounted Air Conditioner
- 240v Power outlet door side
- Alloys & Tyres 235/75R15 AT including spare.
- Corner steadies Drop.
- Fresh Water tank 2 x 80L
- Gas Bottles 2 x 9kg
- BBQ Bayonet
- Jerry Can holder
- Jockey Wheel Side mount
- Light LED 12v door side
- Light LED 12v grab handle.
- Mains pressure to A-Frame tap
- Nitrogen filled tyres.
- Picnic table
- Roll out awning with LED Strip.
- Window shield front with gas assisted struts.