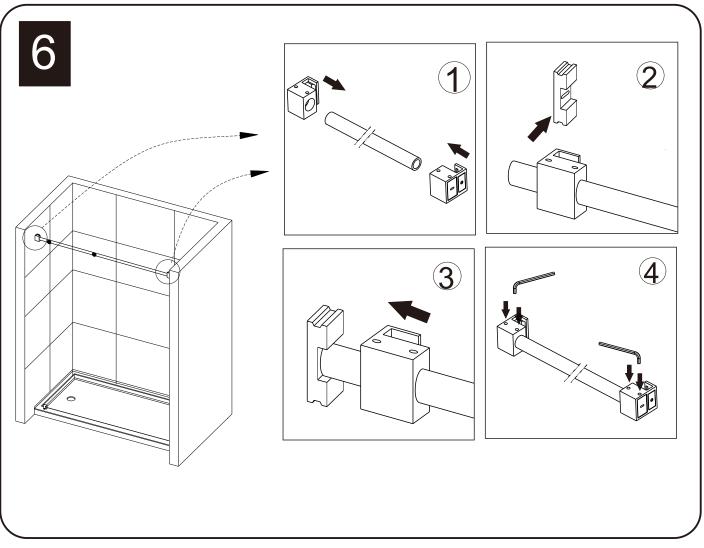

### **TOOLS REQUIRED**

| SPIRIT LEVEL | POWER DRILL  | PENCIL                             | SILICONE | MALLET         |
|--------------|--------------|------------------------------------|----------|----------------|
| TAPE MEASURE | SCREW DRIVER | 6mm&3mm(1/4" & 1/8")<br>DRILL BITS | HACKSAW  | SAFETY GLASSES |