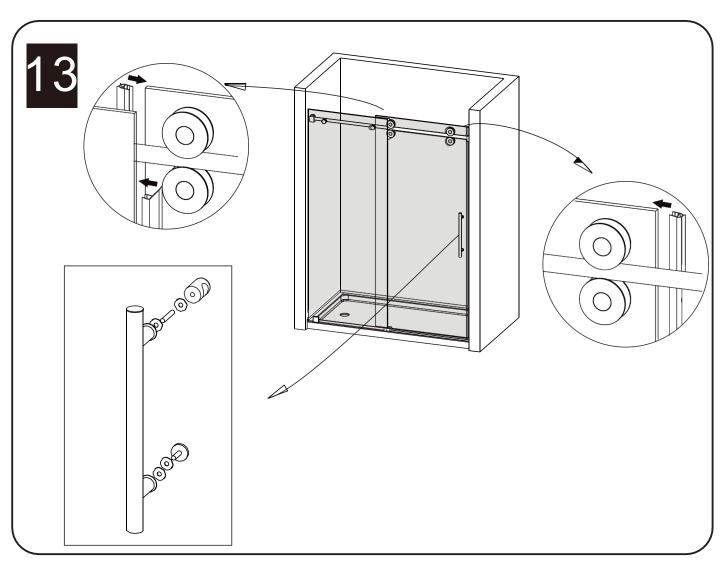

Rail               |          | 1   |
| 4    | Fixed panel        |          | 1   |
| 5    | Wall mount bracket | 9        | 1   |
| 6    | Screw St4x20       | <b>Q</b> | 1   |
| 7    | Guide block        |          | 1   |
| 8    | Guide block        | •        | 1   |

| ITEM | PARTS                 | DIAGRAM  | QTY |
|------|-----------------------|----------|-----|
| 9    | Anti-splash threshold | _        | 1   |
| 10   | φ70 Roller            | <b>9</b> | 4   |
| 11   | Screw St4x30          |          | 2   |
| 12   | Wall plugs Ø6         | € Day    | 2   |
| 13   | Door gasket           |          | 2   |
| 14   | Sliding door          |          | 1   |
| 15   | Handle                |          | 1   |
| 16   | Fixed panel gasket    |          | 1   |