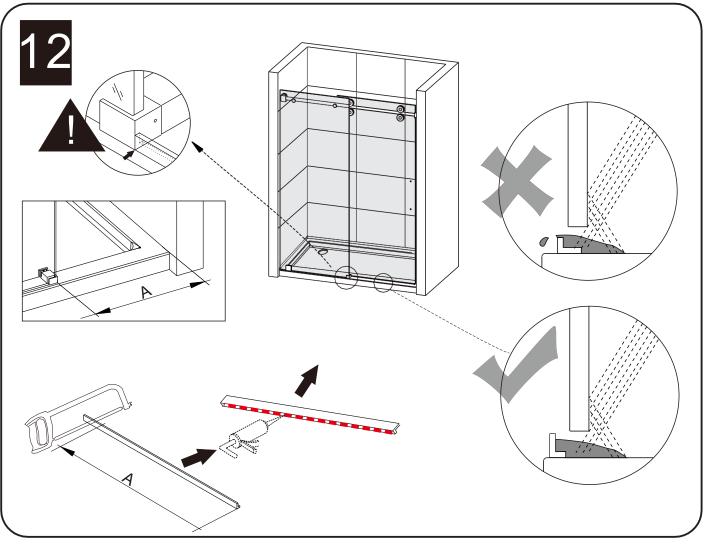

| Rail               |          | 1   |
| 4    | Fixed panel        |          | 1   |
| 5    | Wall mount bracket | 9        | 1   |
| 6    | Screw St4x20       | <b>Q</b> | 1   |
| 7    | Guide block        |          | 1   |
| 8    | Guide block        | •        | 1   |

| ITEM | PARTS                 | DIAGRAM  | QTY |
|------|-----------------------|----------|-----|
| 9    | Anti-splash threshold | _        | 1   |
| 10   | φ70 Roller            | <b>9</b> | 4   |
| 11   | Screw St4x30          |          | 2   |
| 12   | Wall plugs Ø6         | € Day    | 2   |
| 13   | Door gasket           |          | 2   |
| 14   | Sliding door          |          | 1   |
| 15   | Handle                |          | 1   |
| 16   | Fixed panel gasket    |          | 1   |