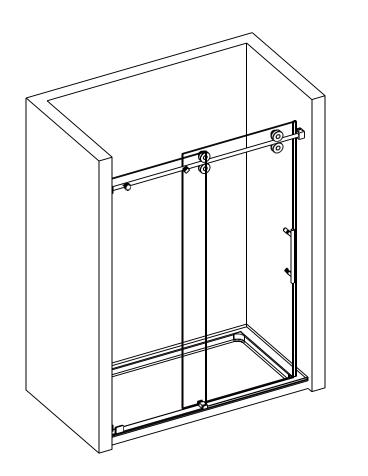

ith clear sealing gaskets.

#### CARE FOR YOUR SHOWER DOOR

Never use scouring powder pads or sharp instruments on metal pieces or glass panels.

An occasional wiping down with a mild soap diluted in water is all that is needed to keep the panels and aluminum parts looking new.

■ We recommend wiping the glass panels with a squeegee after each use.

### **TOOLS REQUIRED**

| SPIRIT LEVEL | POWER DRILL  | PENCIL                             | SILICONE | MALLET         |
|--------------|--------------|------------------------------------|----------|----------------|
| TAPE MEASURE | SCREW DRIVER | 6mm&3mm(1/4" & 1/8")<br>DRILL BITS | HACKSAW  | SAFETY GLASSES |

<sup>\*</sup> Use a  $6\,\text{m}$  m (1/4") drill bit for ceramic when drilling into ceramic tiles

## **CHOOSE A CONFIGURATION**





## PARTS LISTING



| ITEM | PARTS              | DIAGRAM  | QTY |
|------|--------------------|----------|-----|
| 1    | Guide rail bracket |          | 2   |
| 2    | Guide block        |          | 2   |
| 3    | Rail               |          | 1   |
| 4    | Fixed panel        |          | 1   |
| 5    | Wall mount bracket | 9        | 1   |
| 6    | Screw St4x20       | <b>Q</b> | 1   |
| 7    | Guide block        |          | 1   |
| 8    | Guide block        | •        | 1   |

| ITEM | PARTS                 | DIAGRAM  | QTY |
|------|-----------------------|----------|-----|
| 9    | Anti-splash threshold | _        | 1   |
| 10   | φ70 Roller            | <b>9</b> | 4   |
| 11   | Screw St4x30          |          | 2   |
| 12   | Wall plugs Ø6         | € Day    | 2   |
| 13