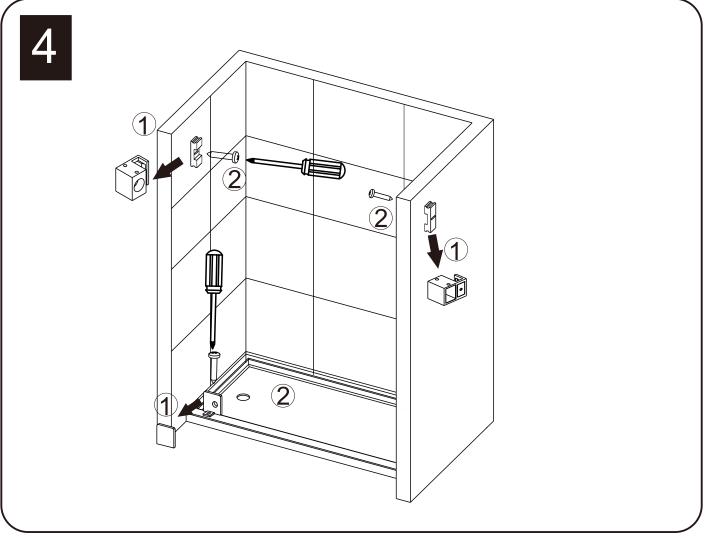

## PARTS LISTING

| ITEM | PARTS              | DIAGRAM  | QTY |
|------|--------------------|----------|-----|
| 1    | Guide rail bracket |          | 2   |
| 2    | Guide block        |          | 2   |
| 3    | Rail               |          | 1   |
| 4    | Fixed panel        |          | 1   |
| 5    | Wall mount bracket | 9        | 1   |
| 6    | Screw St4x20       | <b>Q</b> | 1   |
| 7    | Guide block        |          | 1   |
| 8    | Guide block        | •        | 1   |

| ITEM | PARTS                 | DIAGRAM  | QTY |
|------|-----------------------|----------|-----|
| 9    | Anti-splash threshold | _        | 1   |
| 10   | φ70 Roller            | <b>9</b> | 4   |
| 11   | Screw St4x30          |          | 2   |
| 12   | Wall plugs Ø6         | € Day    | 2   |
| 13   | Door gasket           |          | 2   |
| 14   | Sliding door          |          | 1   |
| 15   | Handle                |          | 1   |
| 16   | Fixed panel gasket    |          | 1   |