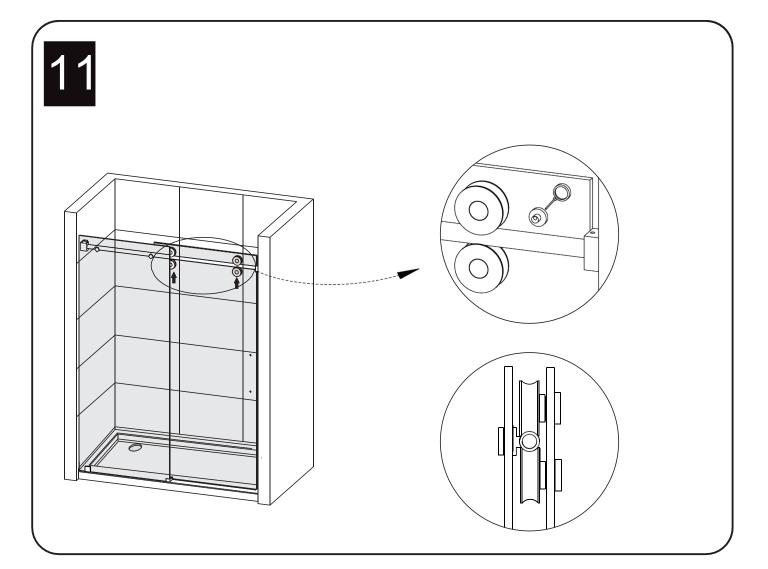

| Rail               |          | 1   |
| 4    | Fixed panel        |          | 1   |
| 5    | Wall mount bracket | 9        | 1   |
| 6    | Screw St4x20       | <b>Q</b> | 1   |
| 7    | Guide block        |          | 1   |
| 8    | Guide block        | •        | 1   |

| ITEM | PARTS                 | DIAGRAM  | QTY |
|------|-----------------------|----------|-----|
| 9    | Anti-splash threshold | _        | 1   |
| 10   | φ70 Roller            | <b>9</b> | 4   |
| 11   | Screw St4x30          |          | 2   |
| 12   | Wall plugs Ø6         | € Day    | 2   |
| 13   | Door gasket           |          | 2   |
| 14   | Sliding door          |          | 1   |
| 15   | Handle                |          | 1   |
| 16   | Fixed panel gasket    |          | 1   |