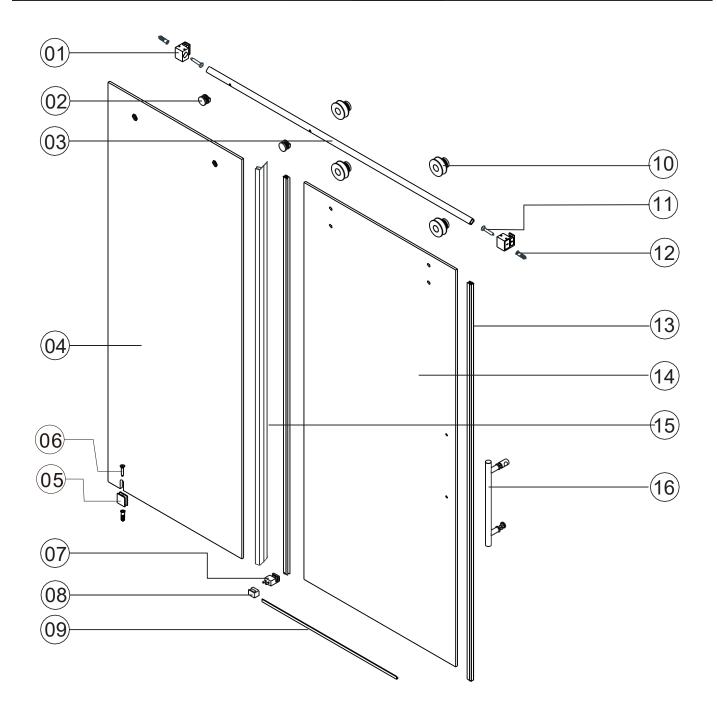

## PARTS LISTING

| ITEM | PARTS              | DIAGRAM  | QTY |
|------|--------------------|----------|-----|
| 1    | Guide rail bracket |          | 2   |
| 2    | Guide block        |          | 2   |
| 3    | Rail               |          | 1   |
| 4    | Fixed panel        |          | 1   |
| 5    | Wall mount bracket | 9        | 1   |
| 6    | Screw St4x20       | <b>Q</b> | 1   |
| 7    | Guide block        |          | 1   |
| 8    | Guide block        | •        | 1   |

| ITEM | PARTS                 | DIAGRAM  | QTY |
|------|-----------------------|----------|-----|
| 9    | Anti-splash threshold | _        | 1   |
| 10   | φ70 Roller            | <b>9</b> | 4   |
| 11   | Screw St4x30          |          | 2   |
| 12   | Wall plugs Ø6         | € Day    | 2   |
| 13   | Door gasket           |          | 2   |
| 14   | Sliding door          |          | 1   |
| 15   | Handle                |          | 1   |
| 16   | Fixed panel gasket    |          | 1   |