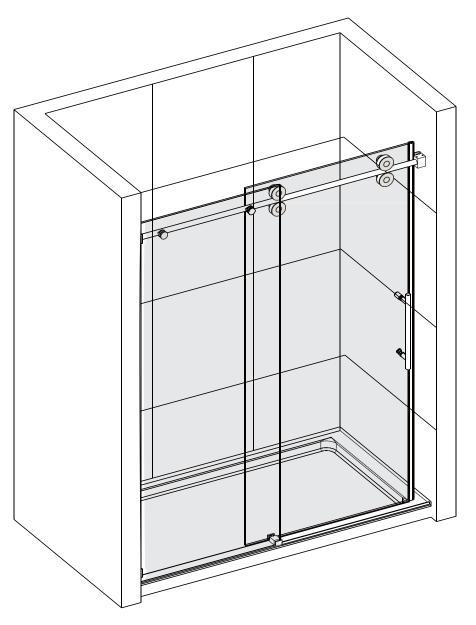

# **INSTRUCTION MANUAL**





**2 PEOPLE REQUIRED** 

# Please keep this manual and product code number for future reference and for ordering replacement parts if necessary.

### **GENERAL INSTRUCTIONS**

Read this manual carefully and completely before proceeding.

■ It is recommended that you wear safety glasses at all times during the installation.

#### **INSTALLATION OVER CERAMIC TILES**

If your shower door is to be installed over ceramic tiles, the tiles should lay completely under the wall jamb. Silicone

■ should be used to seal the gap where the ceramic tiles meet the fixed panel.

#### NOTICE

- Caulking: no sealant is required inside the shower, unless otherwise stated.
- Some models are equipped with clear sealing gaskets.

#### CARE FOR YOUR SHOWER DOOR

Never use scouring powder pads or sharp instrum