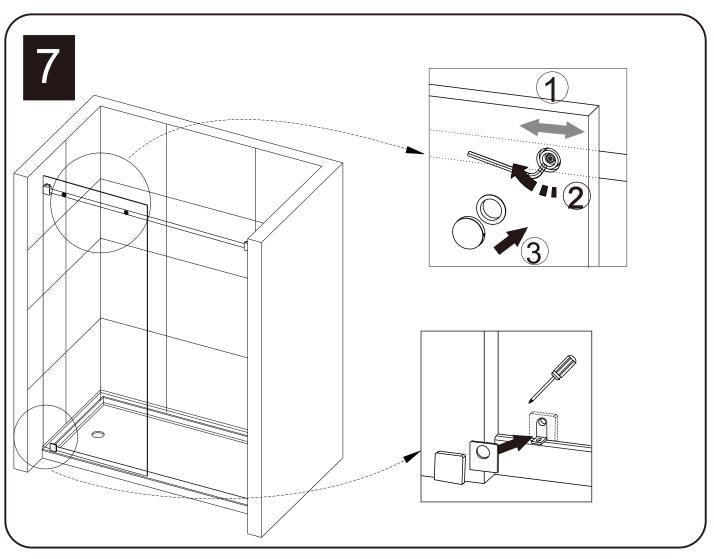

### **TOOLS REQUIRED**

| SPIRIT LEVEL | POWER DRILL  | PENCIL                             | SILICONE | MALLET         |
|--------------|--------------|------------------------------------|----------|----------------|
| TAPE MEASURE | SCREW DRIVER | 6mm&3mm(1/4" & 1/8")<br>DRILL BITS | HACKSAW  | SAFETY GLASSES |