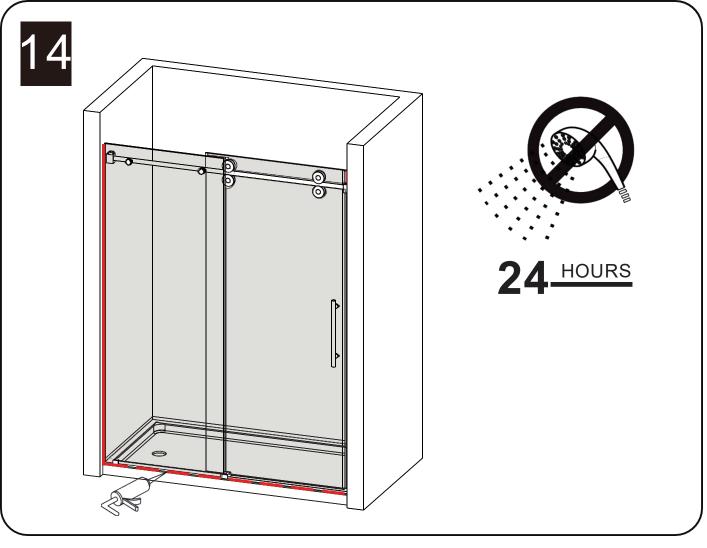

#### NOTICE

- Caulking: no sealant is required inside the shower, unless otherwise stated.
- Some models are equipped with clear sealing gaskets.