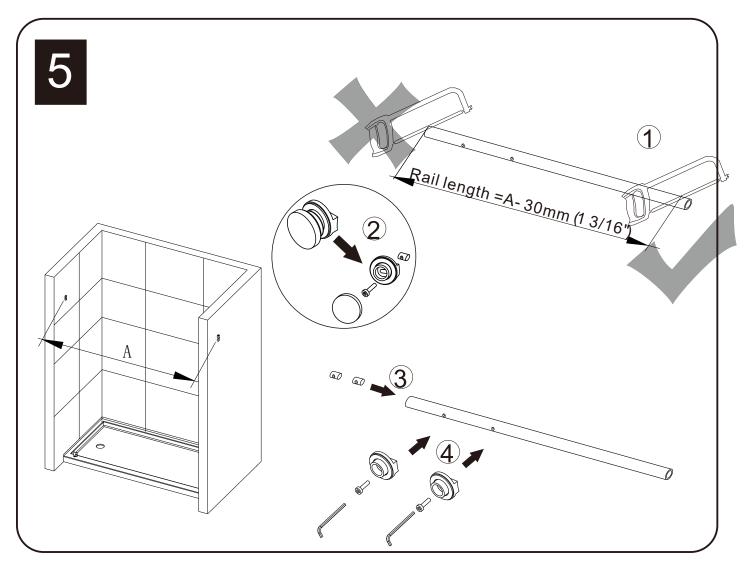

### **TOOLS REQUIRED**

| SPIRIT LEVEL | POWER DRILL  | PENCIL                             | SILICONE | MALLET         |
|--------------|--------------|------------------------------------|----------|----------------|
| TAPE MEASURE | SCREW DRIVER | 6mm&3mm(1/4" & 1/8")<br>DRILL BITS | HACKSAW  | SAFETY GLASSES |