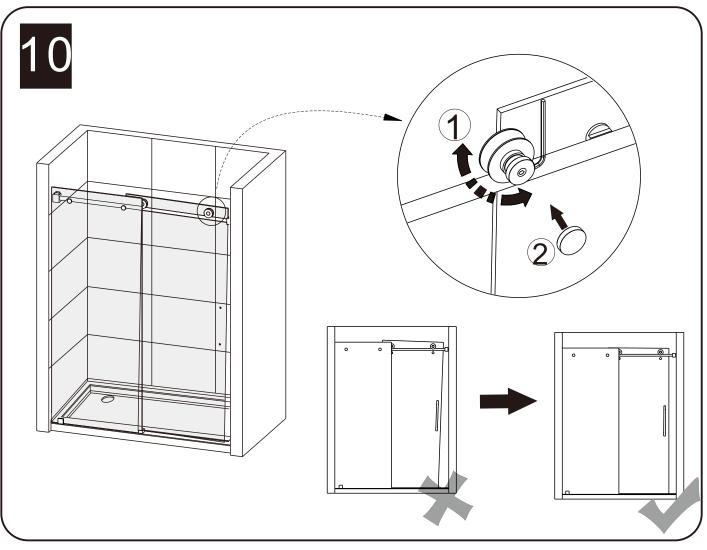

3    | Rail               |          | 1   |
| 4    | Fixed panel        |          | 1   |
| 5    | Wall mount bracket | 9        | 1   |
| 6    | Screw St4x20       | <b>Q</b> | 1   |
| 7    | Guide block        |          | 1   |
| 8    | Guide block        | •        | 1   |

| ITEM | PARTS                 | DIAGRAM  | QTY |
|------|-----------------------|----------|-----|
| 9    | Anti-splash threshold | _        | 1   |
| 10   | φ70 Roller            | <b>9</b> | 4   |
| 11   | Screw St4x30          |          | 2   |
| 12   | Wall plugs Ø6         | € Day    | 2   |
| 13   | Door gasket           |          | 2   |
| 14   | Sliding door          |          | 1   |
| 15   | Handle                |          | 1   |
| 16   | Fixed panel gasket    |          | 1   |