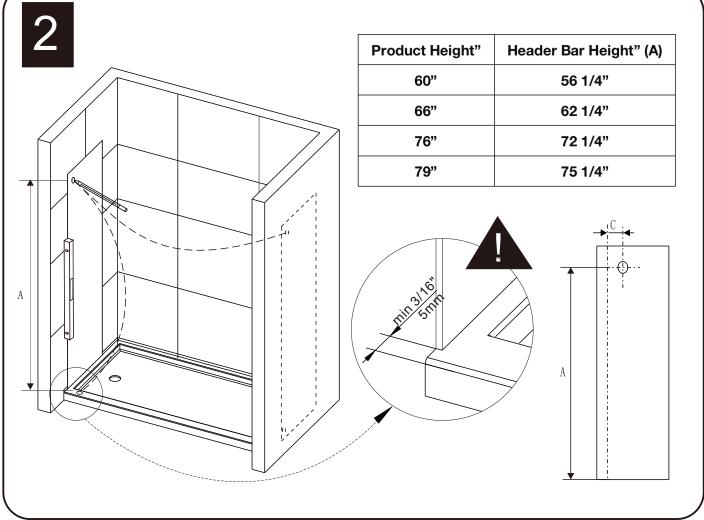

| 2   |
| 3    | Rail               |          | 1   |
| 4    | Fixed panel        |          | 1   |
| 5    | Wall mount bracket | 9        | 1   |
| 6    | Screw St4x20       | <b>Q</b> | 1   |
| 7    | Guide block        |          | 1   |
| 8    | Guide block        | •        | 1   |

| ITEM | PARTS                 | DIAGRAM  | QTY |
|------|-----------------------|----------|-----|
| 9    | Anti-splash threshold | _        | 1   |
| 10   | φ70 Roller            | <b>9</b> | 4   |
| 11   | Screw St4x30          |          | 2   |
| 12   | Wall plugs Ø6         | € Day    | 2   |
| 13   | Door gasket           |          | 2   |
| 14   | Sliding door          |          | 1   |
| 15   | Handle                |          | 1   |
| 16   | Fixed panel gasket    |          | 1   |