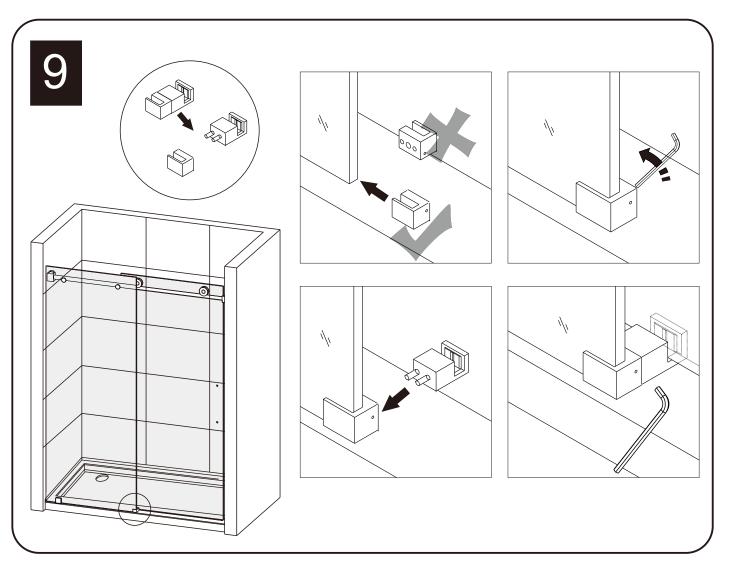

| 3    | Rail               |          | 1   |
| 4    | Fixed panel        |          | 1   |
| 5    | Wall mount bracket | 9        | 1   |
| 6    | Screw St4x20       | <b>Q</b> | 1   |
| 7    | Guide block        |          | 1   |
| 8    | Guide block        | •        | 1   |

| ITEM | PARTS                 | DIAGRAM  | QTY |
|------|-----------------------|----------|-----|
| 9    | Anti-splash threshold | _        | 1   |
| 10   | φ70 Roller            | <b>9</b> | 4   |
| 11   | Screw St4x30          |          | 2   |
| 12   | Wall plugs Ø6         | € Day    | 2   |
| 13   | Door gasket           |          | 2   |
| 14   | Sliding door          |          | 1   |
| 15   | Handle                |          | 1   |
| 16   | Fixed panel gasket    |          | 1   |