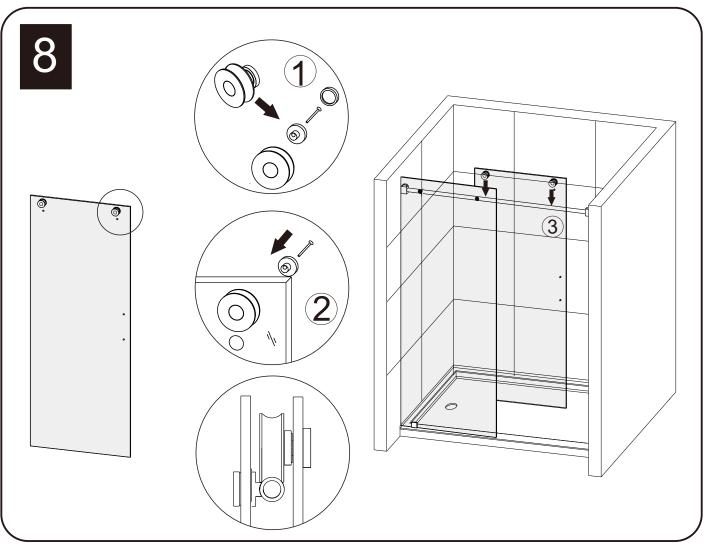

### **TOOLS REQUIRED**

| SPIRIT LEVEL | POWER DRILL  | PENCIL                             | SILICONE | MALLET         |
|--------------|--------------|------------------------------------|----------|----------------|
| TAPE MEASURE | SCREW DRIVER | 6mm&3mm(1/4" & 1/8")<br>DRILL BITS | HACKSAW  | SAFETY GLASSES |