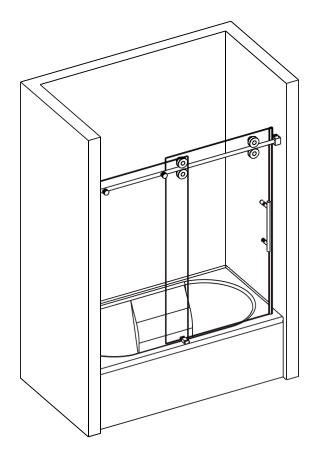

h clear sealing gaskets.

#### CARE FOR YOUR SHOWER DOOR

Never use scouring powder pads or sharp instruments on metal pieces or glass panels.

An occasional wiping down with a mild soap diluted in water is all that is needed to keep the panels and aluminum parts looking new.

■ We recommend wiping the glass panels with a squeegee after each use.

### **TOOLS REQUIRED**

| SPIRIT LEVEL | POWER DRILL  | PENCIL                             | SILICONE | MALLET         |
|--------------|--------------|------------------------------------|----------|----------------|
| TAPE MEASURE | SCREW DRIVER | 6mm&3mm(1/4" & 1/8")<br>DRILL BITS | HACKSAW  | SAFETY GLASSES |

<sup>\*</sup> Use a  $6\,\text{m}$  m (1/4") drill bit for ceramic when drilling into ceramic tiles

## **CHOOSE A CONFIGURATION**





## PARTS LISTING



| ITEM | PARTS              | DIAGRAM  | QTY |
|------|--------------------|----------|-----|
| 1    | Guide rail bracket |          | 2   |
| 2    | Guide block        |          | 2   |
| 3    | Rail               |          | 1   |
| 4    | Fixed panel        |          | 1   |
| 5    | Wall mount bracket | 9        | 1   |
| 6    | Screw St4x20       | <b>Q</b> | 1   |
| 7    | Guide block        |          | 1   |
| 8    | Guide block        | •        | 1   |

| ITEM | PARTS                 | DIAGRAM  | QTY |
|------|-----------------------|----------|-----|
| 9    | Anti-splash threshold | _        | 1   |
| 10   | φ70 Roller            | <b>9</b> | 4   |
| 11   | Screw St4x30          |          | 2   |
| 12   | Wall plugs Ø6         | € Day    | 2   |
| 13