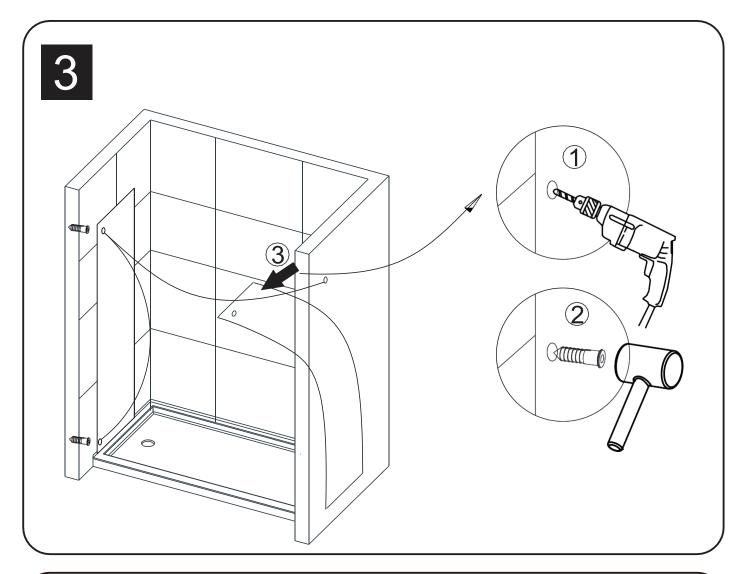

### **TOOLS REQUIRED**

| SPIRIT LEVEL | POWER DRILL  | PENCIL                             | SILICONE | MALLET         |
|--------------|--------------|------------------------------------|----------|----------------|
| TAPE MEASURE | SCREW DRIVER | 6mm&3mm(1/4" & 1/8")<br>DRILL BITS | HACKSAW  | SAFETY GLASSES |

<sup>\*</sup> Use a  $6\,\text{m}$  m (1/4") drill bit for ceramic when drilling into ceramic tiles