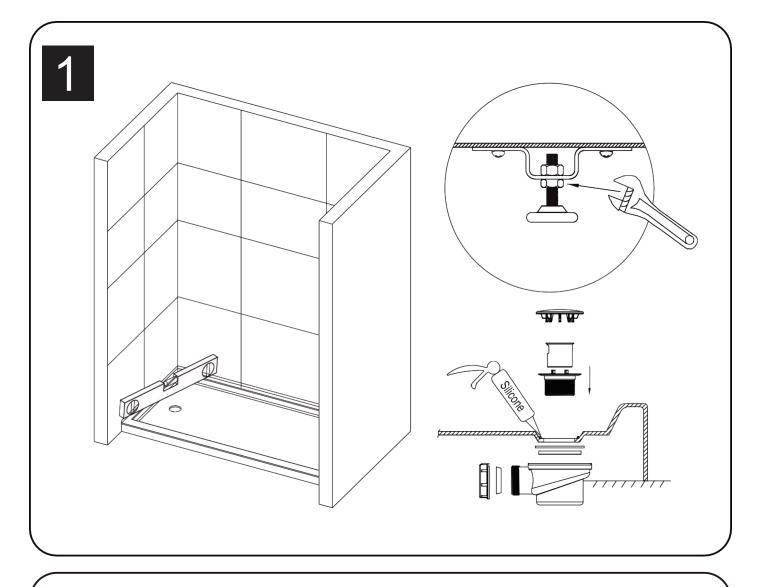

#### **INSTALLATION OVER CERAMIC TILES**

If your shower door is to be installed over ceramic tiles, the tiles should lay completely under the wall jamb. Silicone

■ should be used to seal the gap where the ceramic tiles meet the fixed panel.

#### NOTICE

- Caulking: no sealant is required inside the shower, unless otherwise stated.
- Some models are equipped with clear sealing gaskets.