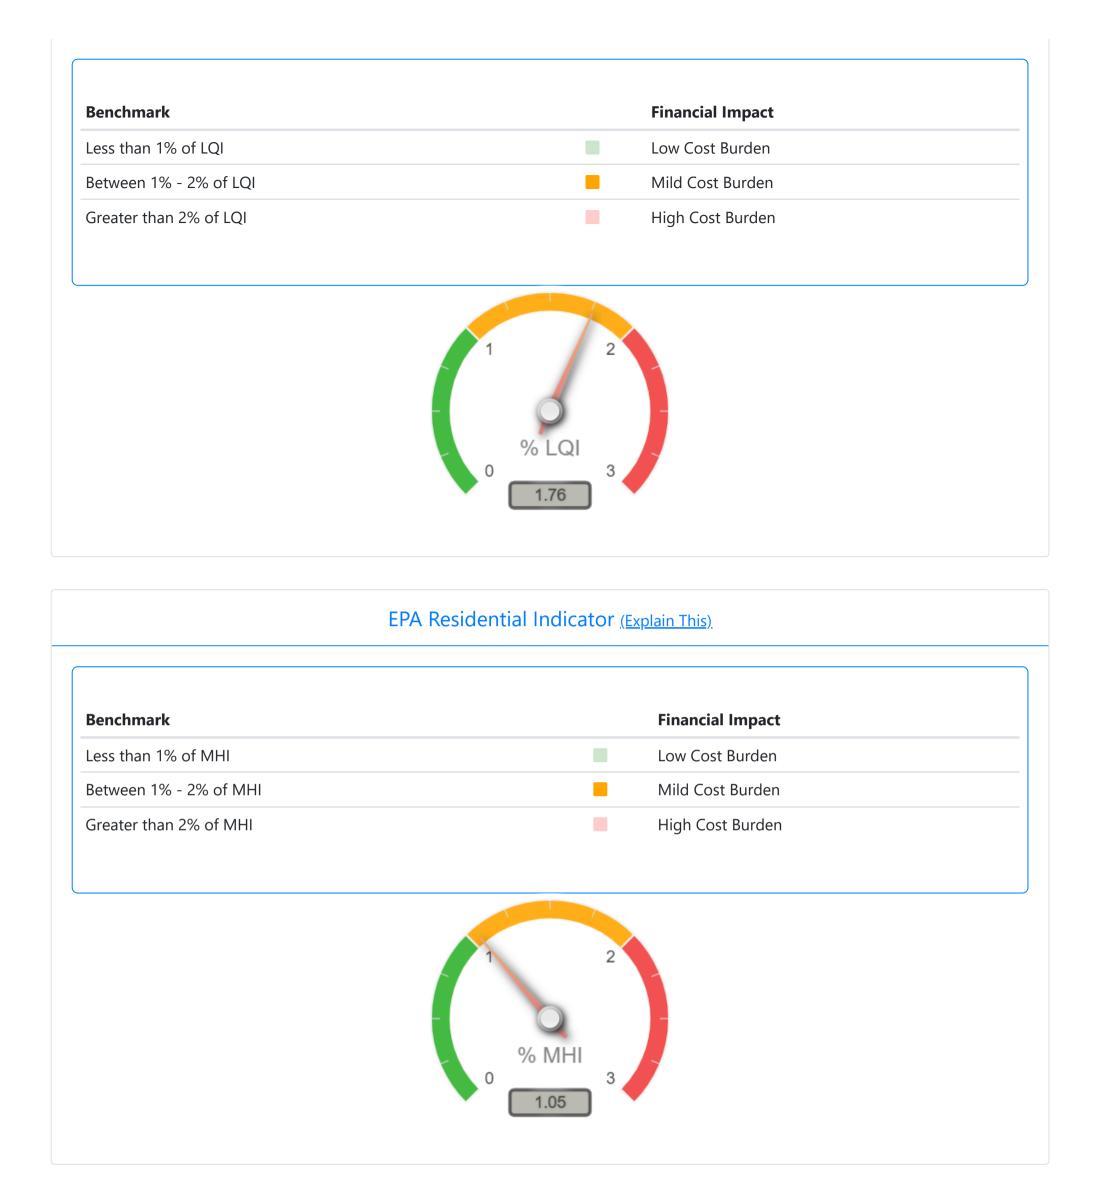

|  |  |

| Hours Needed at Minimum Wage to Pay Average Monthly Bill |                  |  |  |
|----------------------------------------------------------|------------------|--|--|
| Benchmark                                                | Financial Impact |  |  |
| Less than 4 hours                                        | Low Cost Burden  |  |  |
| Between 4-8 hours                                        | Mild Cost Burden |  |  |
| Greater than 8 hours                                     | High Cost Burden |  |  |



## Cost of Service as % of Lowest Quintile Income (LQI) (Explain This)



## Distribution of Customers by % of Income Spent on Water Bills (Explain This)

| Income Bracket      | Percent of Income Spent on Avg<br>Monthly Bill | Percent of Community in Income<br>Bracket |
|---------------------|------------------------------------------------|-------------------------------------------|
| Less than \$10,000  | 23.86%                                         | N/A                                       |
| \$10,000 - \$14,999 | 9.53%                                          | 4.9%                                      |
| \$15,000 - \$24,999 | 5.96%                                          | N/A                                       |
| \$25,000 - \$34,999 | 3.97%                                          | 2.2%                                      |
| \$35,000 - \$