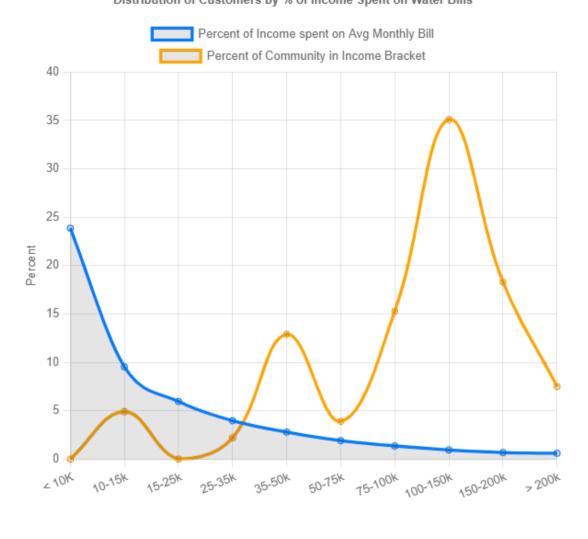

## Distribution of Customers by % of Income Spent on Water Bills (Explain This)

| Income Bracket      | Percent of Income Spent on Avg<br>Monthly Bill | Percent of Community in Income<br>Bracket |
|---------------------|------------------------------------------------|-------------------------------------------|
| Less than \$10,000  | 23.86%                                         | N/A                                       |
| \$10,000 - \$14,999 | 9.53%                                          | 4.9%                                      |
| \$15,000 - \$24,999 | 5.96%                                          | N/A                                       |
| \$25,000 - \$34,999 | 3.97%                                          | 2.2%                                      |
| \$35,000 - \$49,999 | 2.8%                                           | 12.9%                                     |

| Income Bracket        | Percent of Income Spent on Avg<br>Monthly Bill | Percent of Community in Income<br>Bracket |
|-----------------------|------------------------------------------------|-------------------------------------------|
| \$50,000 - \$74,999   | 1.91%                                          | 3.9%                                      |
| \$75,000 - \$99,999   | 1.36%                                          | 15.3%                                     |
| \$100,000 - \$149,999 | 0.95%                                          | 35.1%                                     |
| \$150,000 - \$199,999 | 0.68%                                          | 18.3%                                     |
| \$200,000 or more     | 0.6%                                           | 7.5%                                      |

Distribution of Customers by % of Income Spent on Water Bills