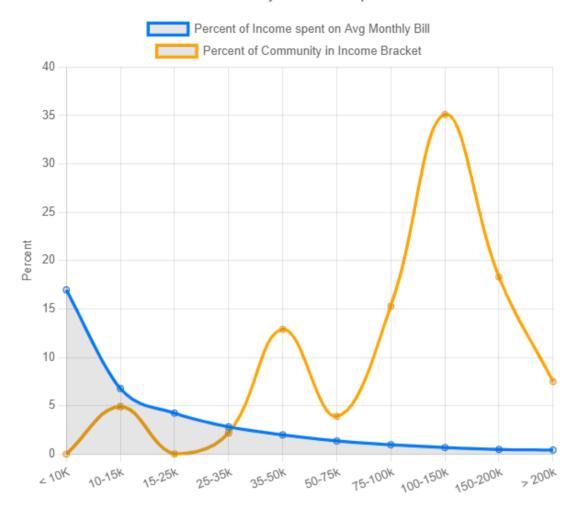

## Distribution of Customers by % of Income Spent on Water Bills (Explain This)

| Income Bracket      | Percent of Income Spent on Avg<br>Monthly Bill | Percent of Community in Income<br>Bracket |
|---------------------|------------------------------------------------|-------------------------------------------|
| Less than \$10,000  | 16.97%                                         | N/A                                       |
| \$10,000 - \$14,999 | 6.78%                                          | 4.9%                                      |
| \$15,000 - \$24,999 | 4.24%                                          | N/A                                       |
| \$25,000 - \$34,999 | 2.82%                                          | 2.2%                                      |
| \$35,000 - \$49,999 | 1.99%                                          | 12.9%                                     |

| Income Bracket        | Percent of Income Spent on Avg<br>Monthly Bill | Percent of Community in Income<br>Bracket |
|-----------------------|------------------------------------------------|-------------------------------------------|
| \$50,000 - \$74,999   | 1.36%                                          | 3.9%                                      |
| \$75,000 - \$99,999   | 0.97%                                          | 15.3%                                     |
| \$100,000 - \$149,999 | 0.68%                                          | 35.1%                                     |
| \$150,000 - \$199,999 | 0.48%                                          | 18.3%                                     |
| \$200,000 or more     | 0.42%                                          | 7.5%                                      |

0.42% Distribution of Customers by % of Income Spent on Water Bills