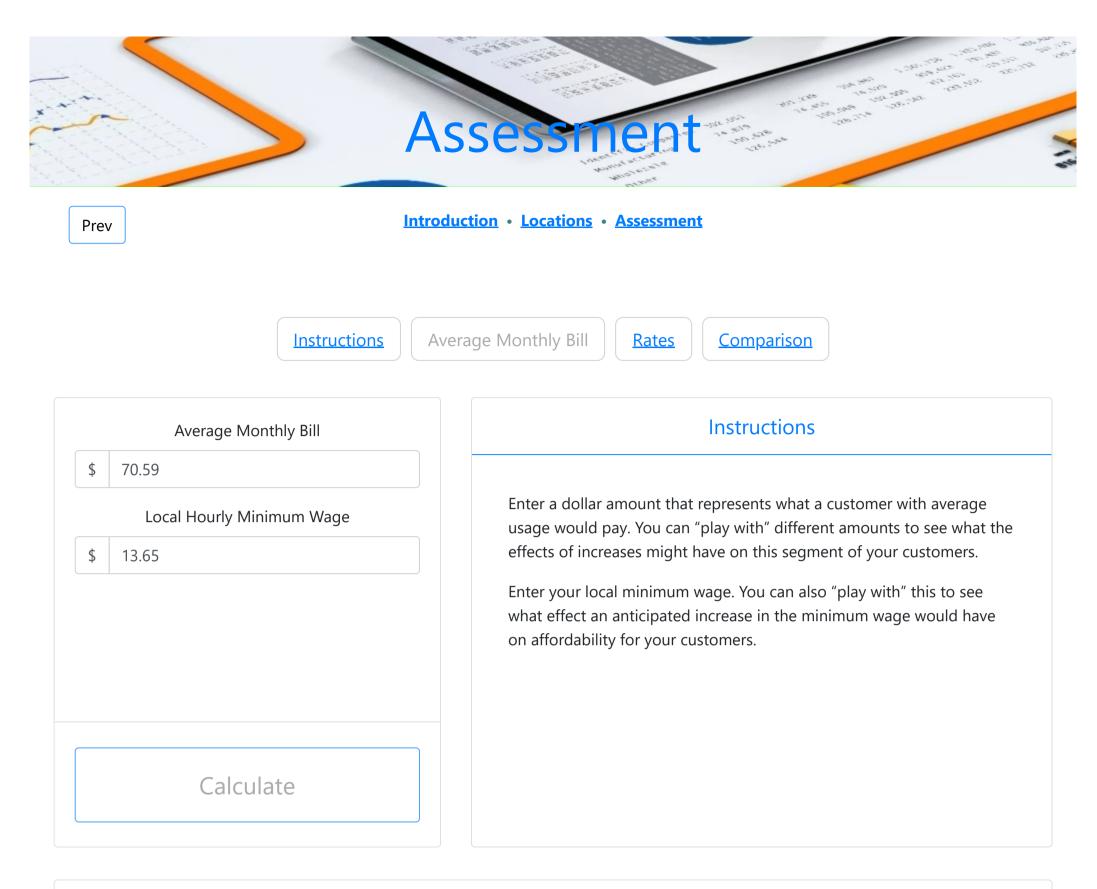

| Hours Needed at Minimum Wage to Pay Average Monthly Bill |                  |  |  |
|----------------------------------------------------------|------------------|--|--|
| Benchmark                                                | Financial Impact |  |  |
| Less than 4 hours                                        | Low Cost Burden  |  |  |
| Between 4-8 hours                                        | Mild Cost Burden |  |  |
| Greater than 8 hours                                     | High Cost Burden |  |  |