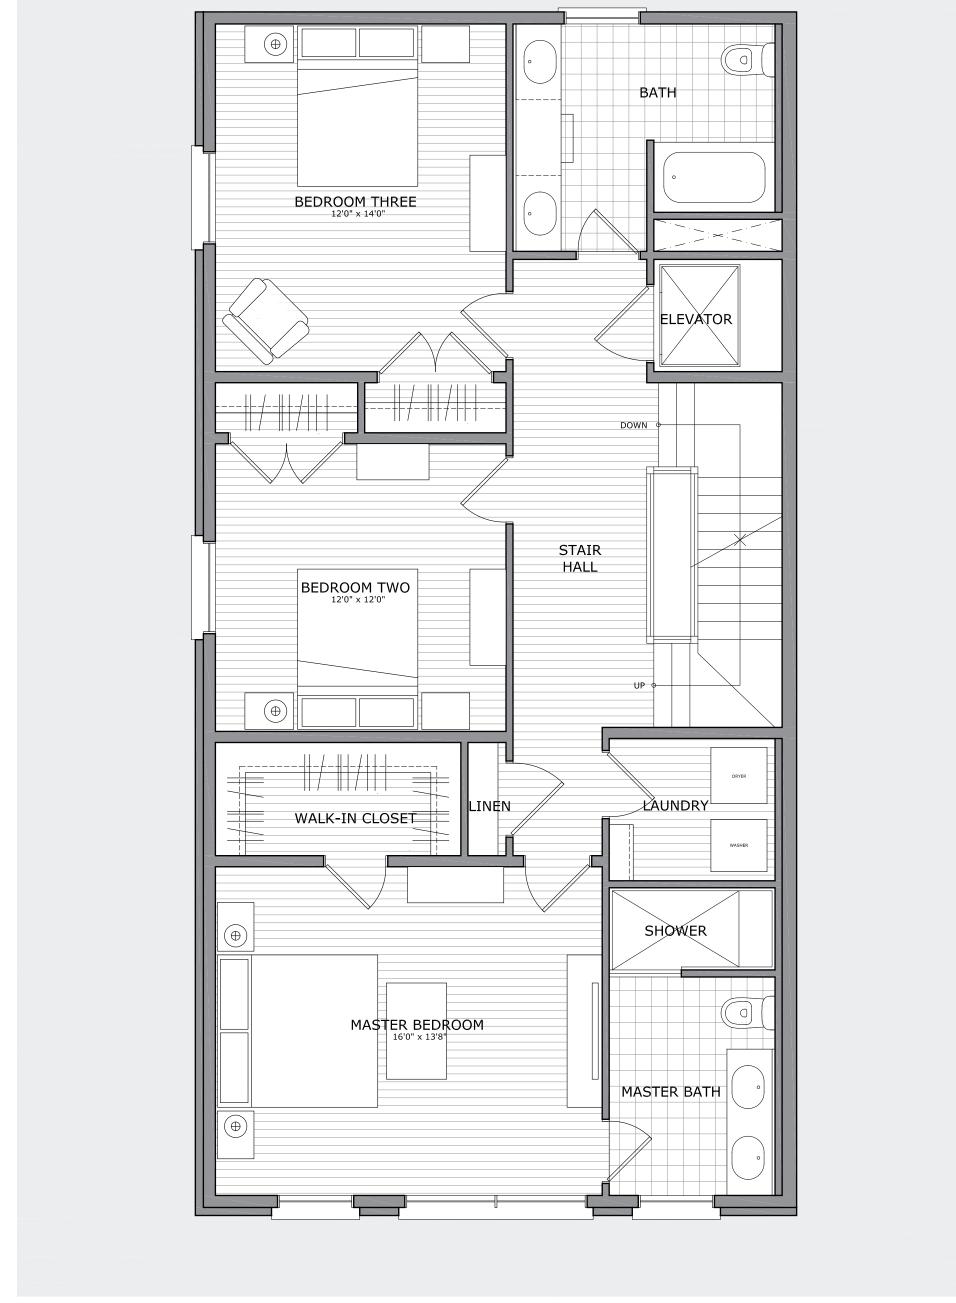

## **FIRST FLOOR**

#### TUSCULUM RIDGE : A NEW RESIDENTIAL COMMUNITY OF SINGLE FAMILY HOMES IN COLUMBIA TUSCULUM.

A

#### JOSEPH B. MCGEE ARCHITECT, INC. COPYRIGHT 2019