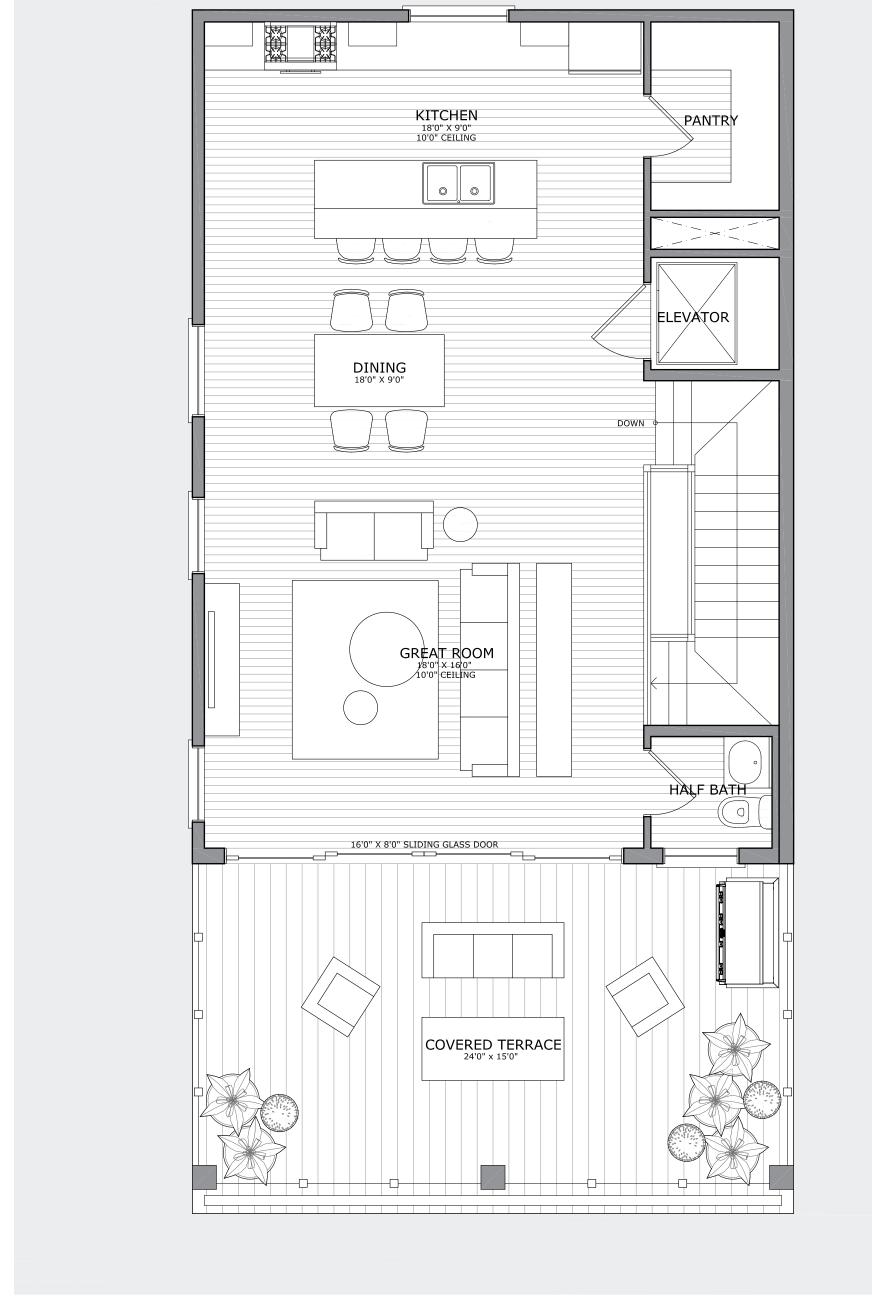

### **TERRACE FLOOR**

#### TUSCULUM RIDGE : A NEW RESIDENTIAL COMMUNITY OF SINGLE FAMILY HOMES IN COLUMBIA TUSCULUM.

**A** 

JOSEPH B. MCGEE ARCHITECT, INC. COPYRIGHT 2019