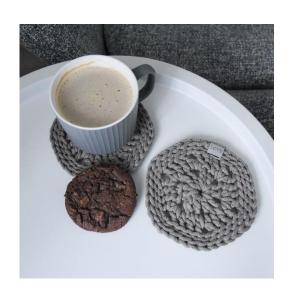

### You Need:

Crochet hook 5.5 mm (or 5-8mm)

Braided Cotton Cord 3mm - 15m /one coaster

Scissors

Coaster Size: approx. 15cm x 15cm

If you are using our cord, please follow www.bilibagfactory.co.uk/videos before you start.

All done! PUBLISH your work on Instagram/Facebook with #bilibagpattern, tag us that we could see your work.