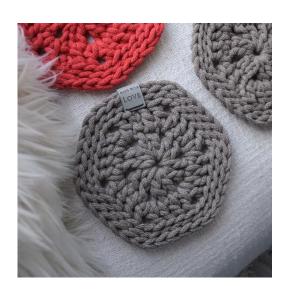

### You Need:

Crochet hook 5.5 mm (or 5-8mm)

Braided Cotton Cord 3mm - 15m /one coaster

Scissors

Coaster Size: approx. 15cm x 15cm

If you are using our cord, please follow www.bilibagfactory.co.uk/videos before you start.

All done! PUBLISH your work on Instagram/Facebook with #bilibagpattern, tag us that we could see your work.