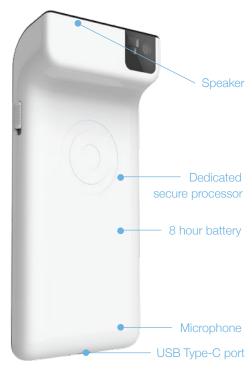

# **BUILT FOR MOBILITY**

- Durable, ergonomic form factor
- Rechargeable battery (up to 8 hrs)

#### INDUSTRY LEADING HARDWARE

- USB Port
- Quad-core processor
- 8GB storage
- Speaker
- Ambient light sensor