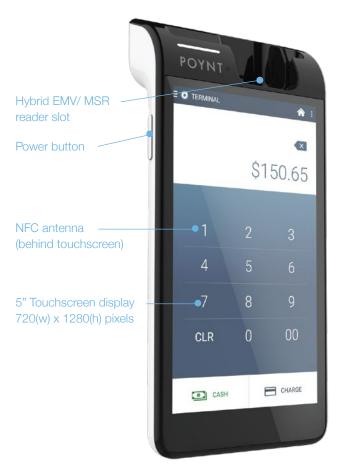

#### **ACCEPTS ALL PAYMENTS TODAY**

- Magnetic Stripe Cards
- Chip Cards (EMV)
- Mobile payments like Apple Pay® (NFC)
- Electronic Benefits Transfer

#### AN ALL-IN-ONE SMART TERMINAL

- Single, simplified card slot for Magnetic Stripe and EMV
- Interactive 5" touchscreen
- Access to Apps Marketplace
- Connects to WiFi
- Multi-MID capabilities
- Multiple Peripheral support
- Register App for taking orders, organizing products, and adding modifiers/discounts/taxes

# **BUILT FOR MOBILITY**

- Durable, ergonomic form factor
- Rechargeable battery (up to 8 hrs)

## INDUSTRY'S HIGHEST SECURITY

- PCI PTS v4.0 certified
- End-to-End Encryption
- Safe-T Security Solutions