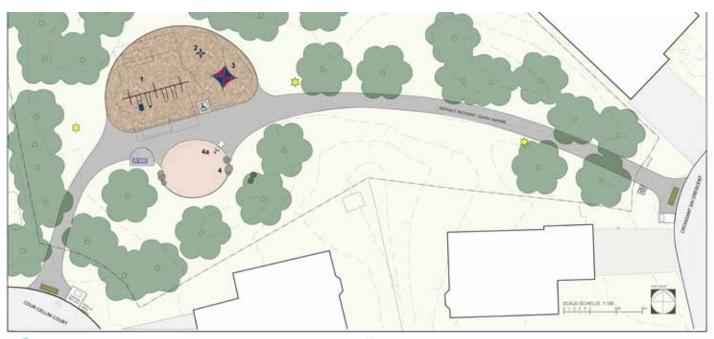

### GHOSH PARK PLAYGROUND RENEWAL IN 2022

The City of Ottawa is making progress on the renewal of equipment at Ghosh Park. Twenty-three Residents provided feedback on playground equipment options. Option B, as seen below, was selected by 74% of the residents who responded to the survey. Construction is expected to begin in 2022. In addition to the equipment renewal, the **Community Association** is advocating for additional trees and an upgrade of the lighting along the path that connects Cellini Court to Sai Crescent.

### Ghosh Park Rehabilitation Update

Thank you to everyone who provided their input on the

playground equipment options for Ghosh Park. We heard from 23 residents, with 74 percent of residents preferring <u>Concept B</u>. The park is being designed to incorporate this playground equipment.