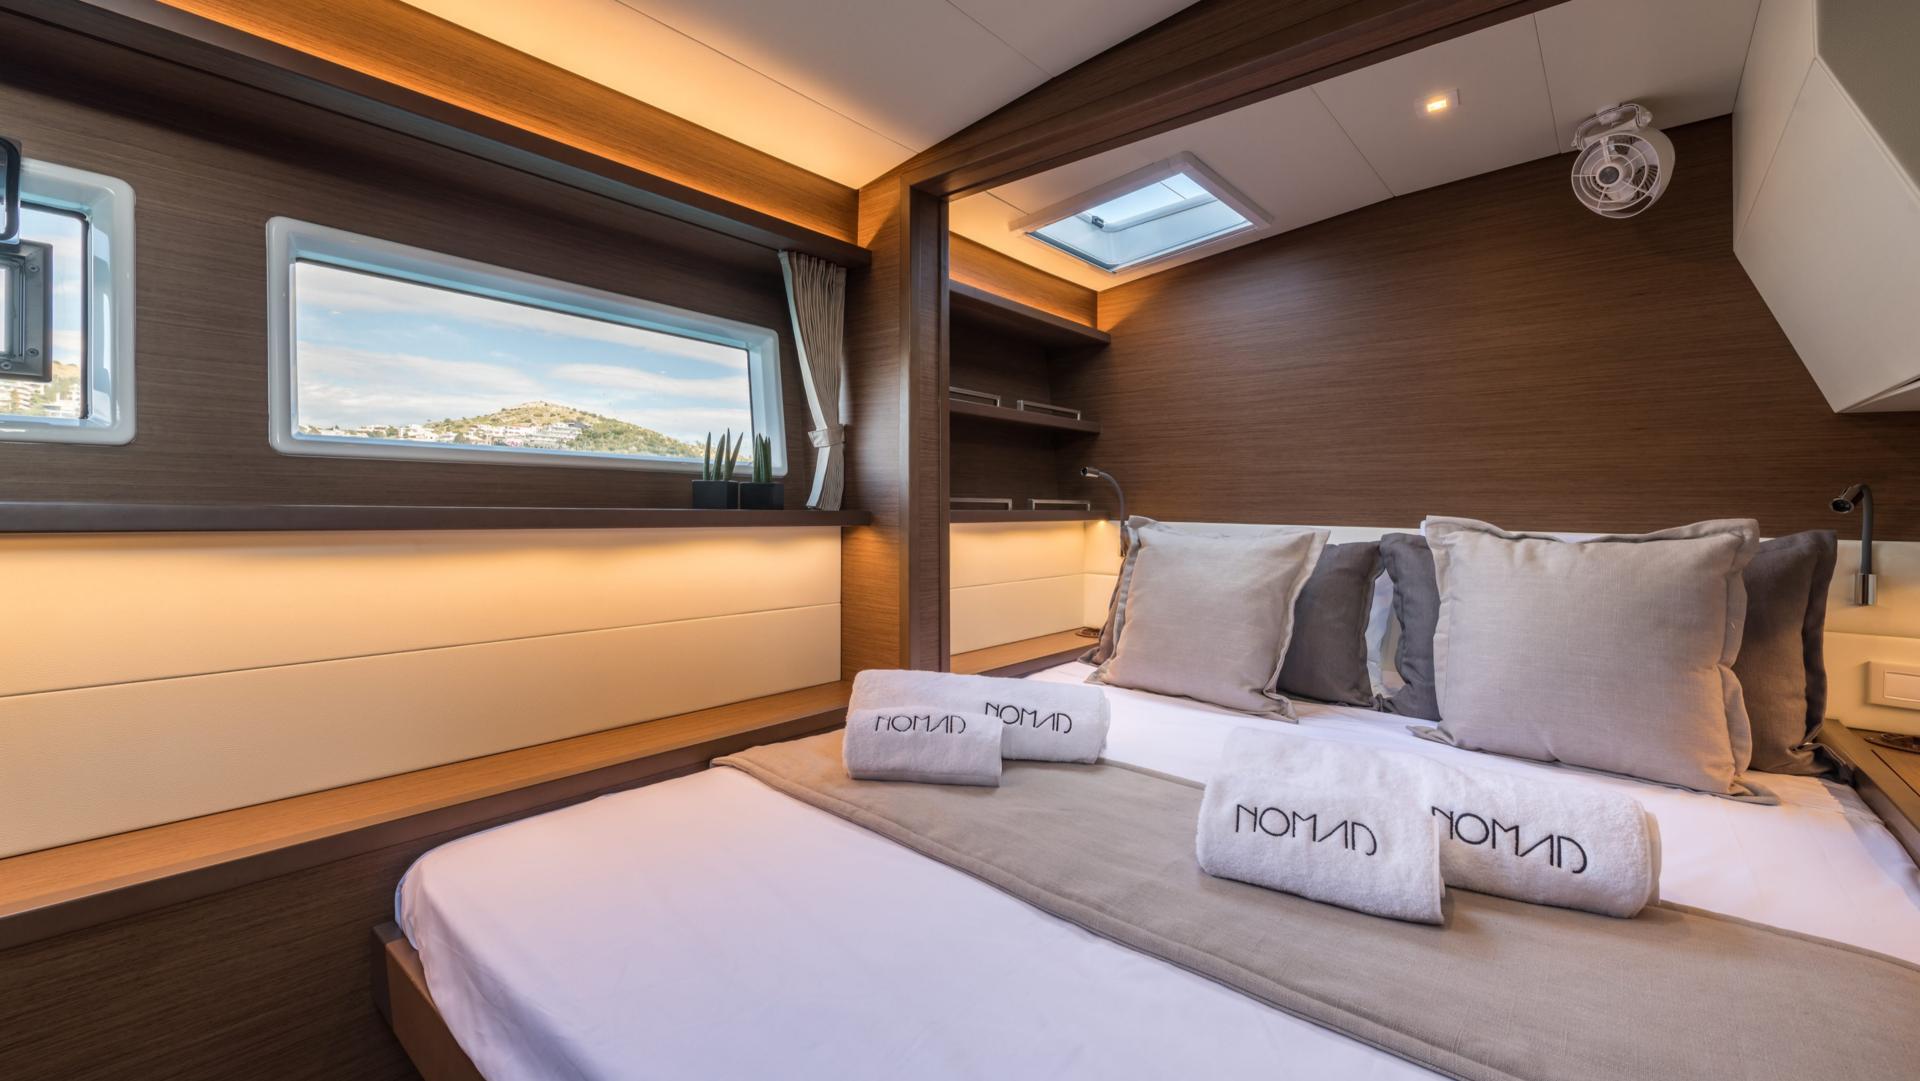

LUXURIOUS AND CONTEMPORARY with soft shades for a harmonious interior continuous horizontal and fluent lines give the interior open and generous spaces continuity between exterior and interior life, a slender exterior design for a boat with a strong character. The saloon encompasses the lounge and dining table to starboard, a large galley in U shape on port side the chart table in the middle, facing out to sea, the "U" galley is equipped with large hot plates, large work space and plenty of storage the circulation in the salon is optimized, between the lounge and the galley, all the cabins have large double beds, storage space in keeping with the offshore sailing program of the boat and, of course, an en-suite bathroom with separate shower, the cabins have incomparable natural lighting thanks to the fixed hull windows, together with excellent ventilation thanks to the deck hatches and portholes that open out to the hull-side or to the cockpit.

### ACCOMMODATION

Number of guests: 12 Number of cabins: 6

Cabin configuration: 5 double cabins and one

cabin with bunk beds

Bed configuration: 5 Queen, 2 Single