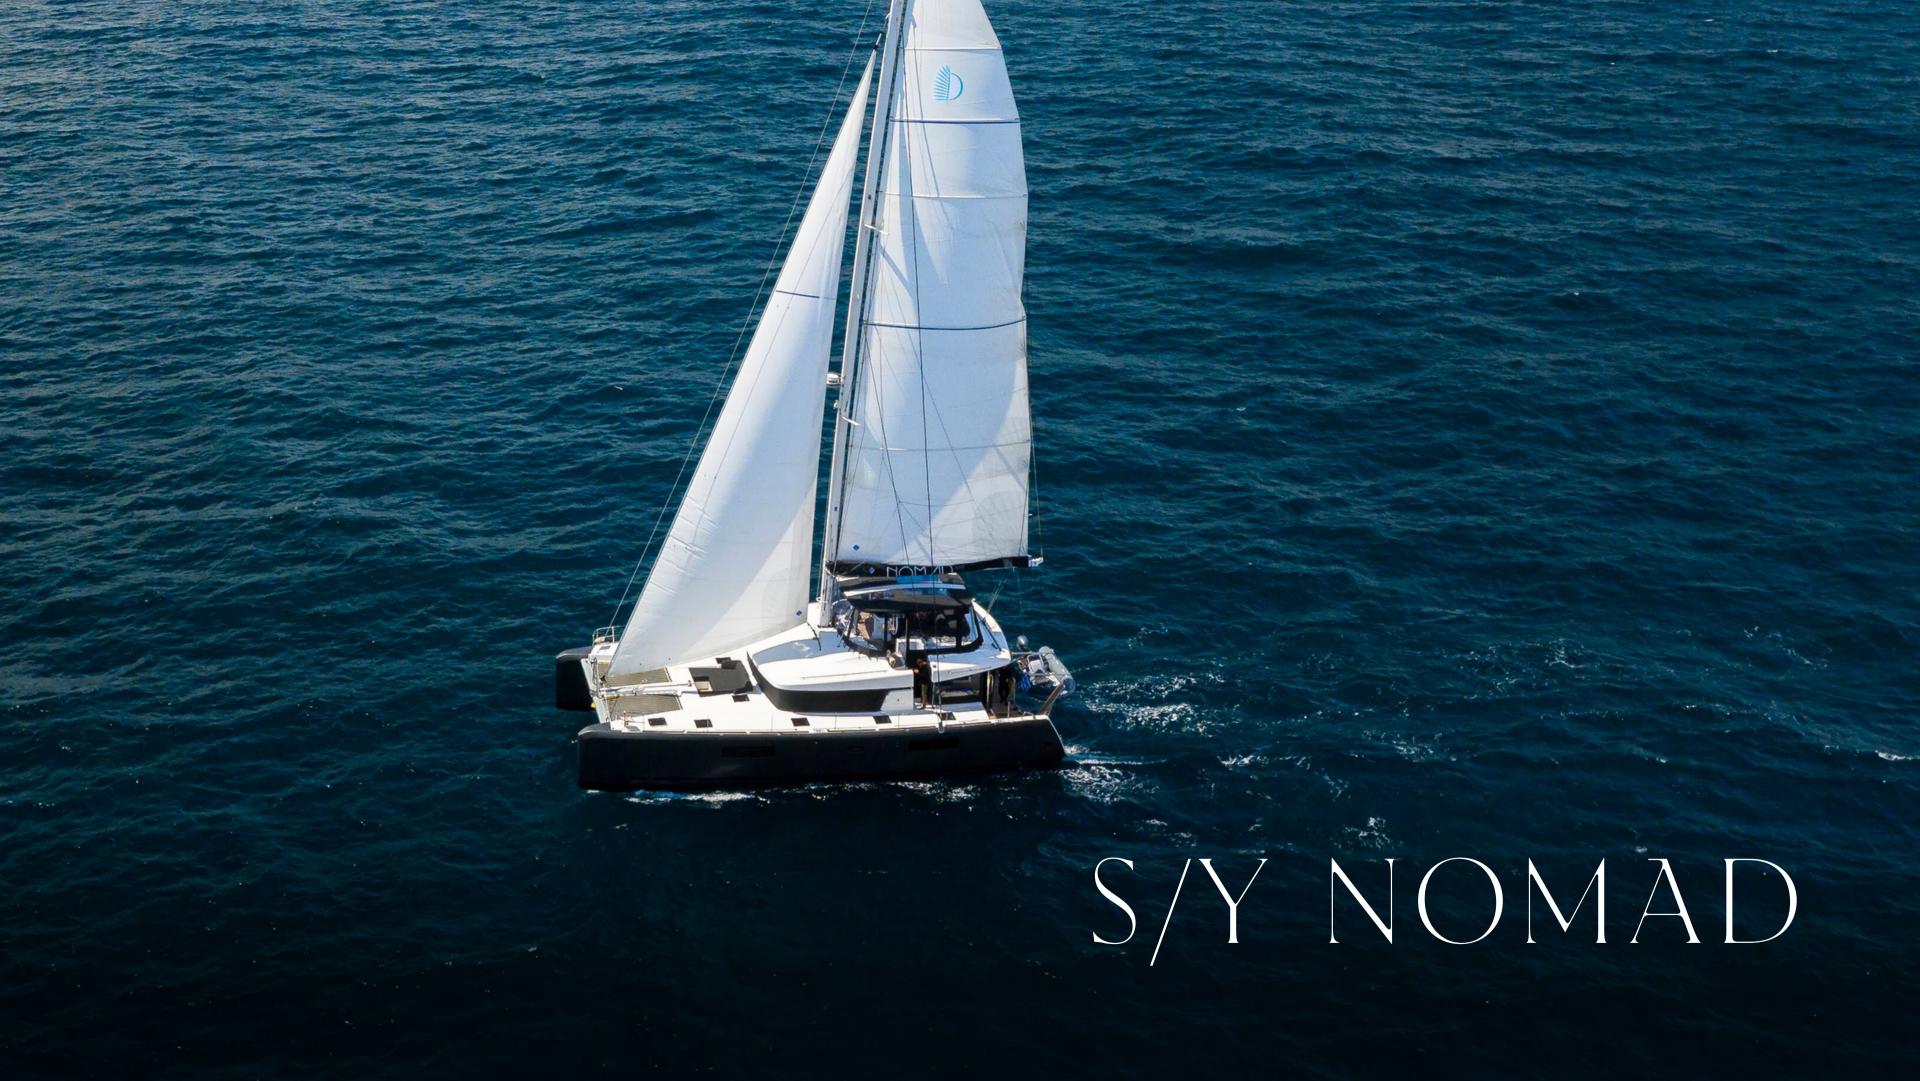

# S/Y NOMAD

S/Y NOMAD is 2019 built Lagoon 52. With its diamond-shaped vertical bows, bevelled hulls, its as if levitated deckhouse and tall rig, NOMAD is no ordinary catamaran, but its originality goes a great deal further than just its "outer" appearance, or even its interior layout. Superior in terms of elegance, comfort, safety, user friendliness and, it goes without saying, performance under sail.