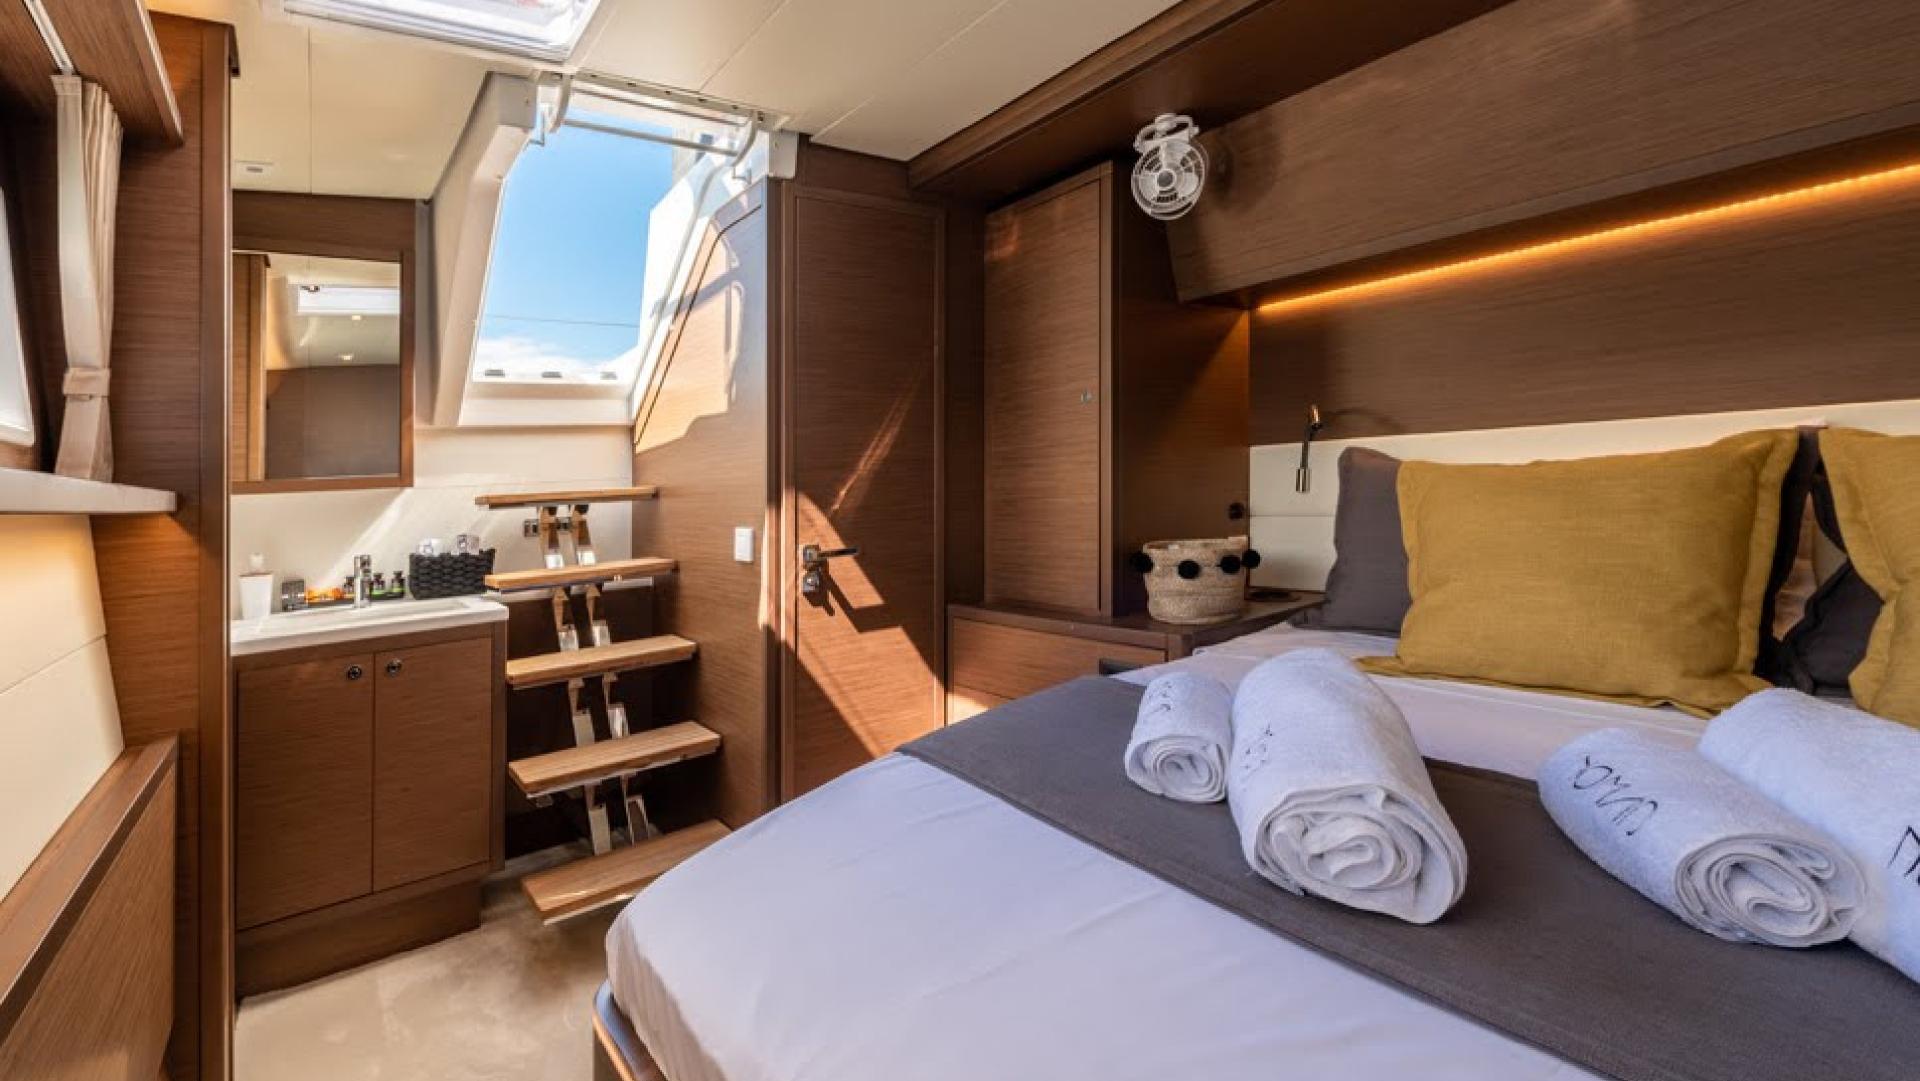

LUXURIOUS AND CONTEMPORARY with soft shades for a harmonious interior continuous horizontal and fluent lines give the interior open and generous spaces continuity between exterior and interior life, a slender exterior design for a boat with a strong character. The saloon encompasses the lounge and dining table to starboard, a large galley in U shape on port side the chart table in the middle, facing out to sea, the "U" galley is equipped with large hot plates, large work space and plenty of storage the circulation in the salon is optimized, between the lounge and the galley, all the cabins have large double beds, storage space in keeping with the offshore sailing program of the boat and, of course, an en-suite bathroom with separate shower, the cabins have incomparable natural lighting thanks to the fixed hull windows, together with excellent ventilation thanks to the deck hatches and portholes that open out to the hull-side or to the cockpit.

### ACCOMMODATION

Number of guests: 12 Number of cabins: 6

Cabin configuration: 5 double cabins and one

cabin with bunk beds

Bed configuration: 5 Queen, 2 Single