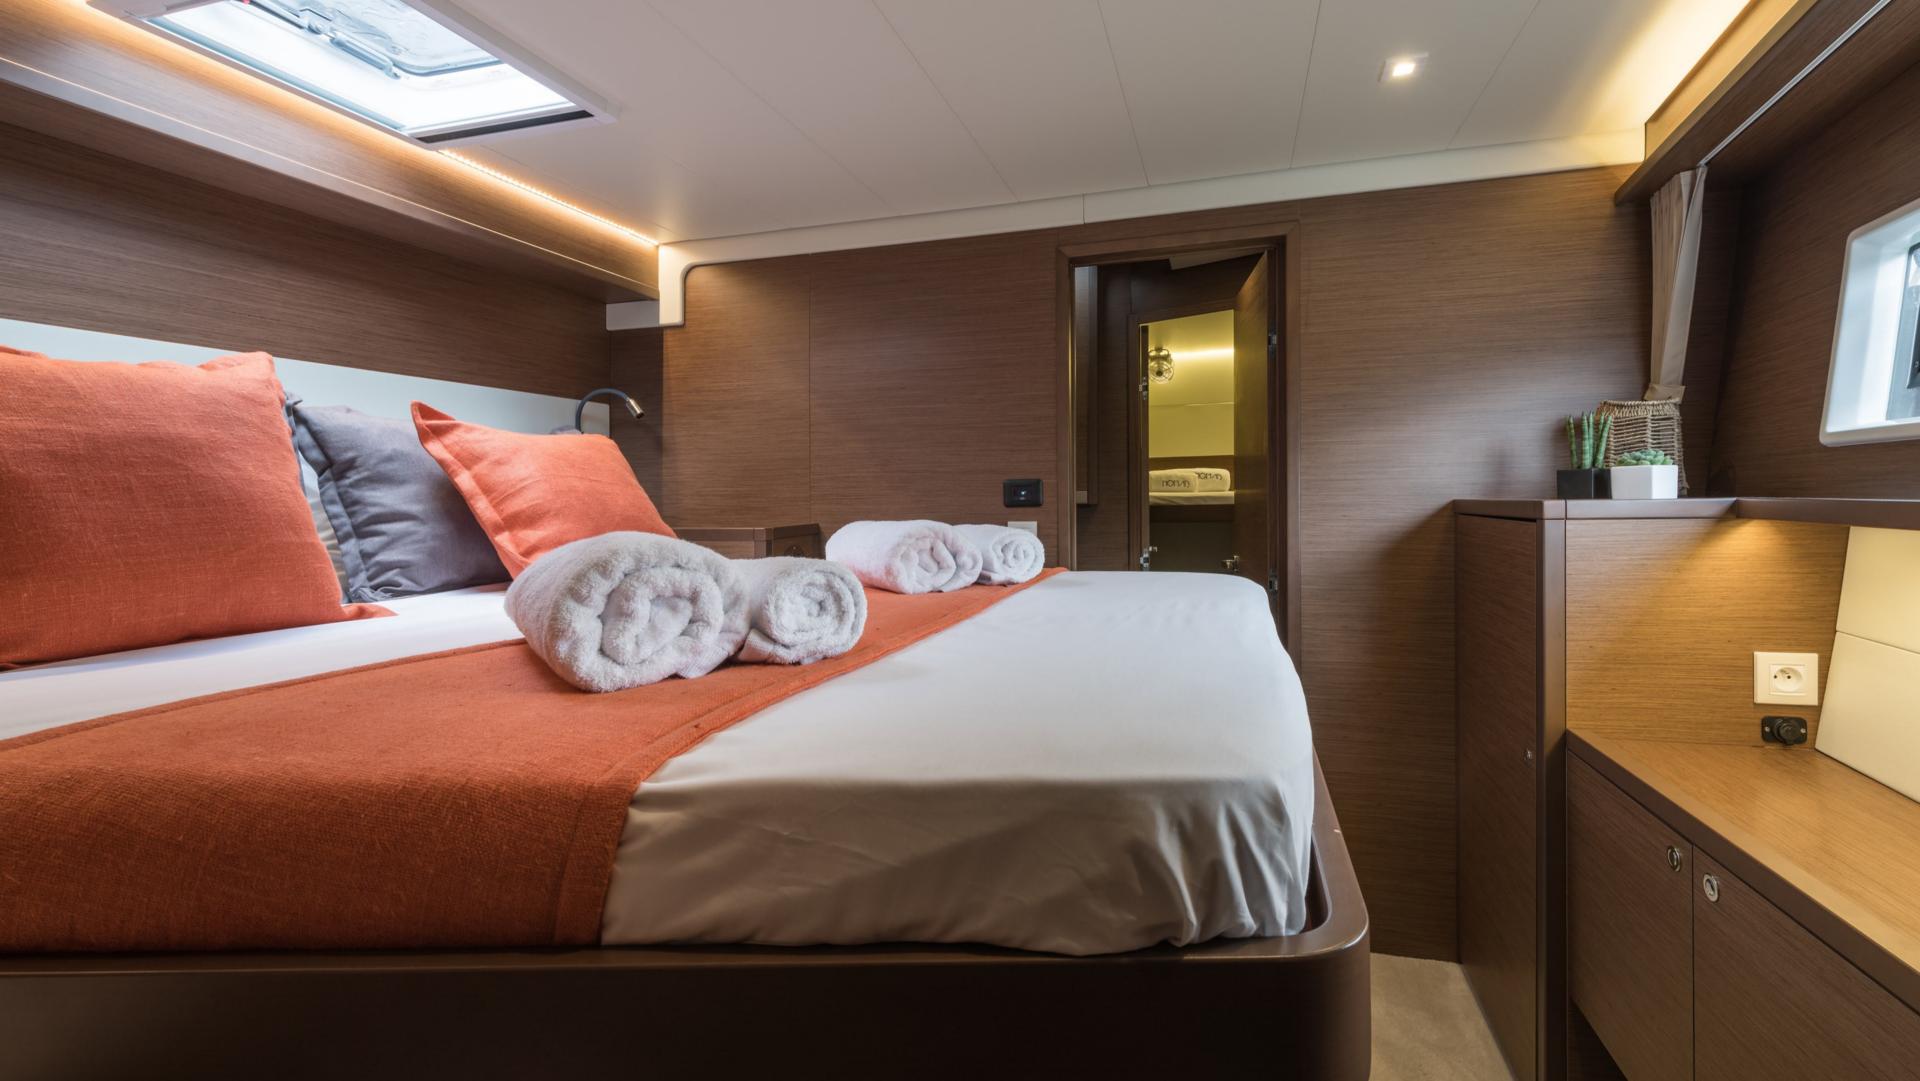

LUXURIOUS AND CONTEMPORARY with soft shades for a harmonious interior continuous horizontal and fluent lines give the interior open and generous spaces continuity between exterior and interior life, a slender exterior design for a boat with a strong character. The saloon encompasses the lounge and dining table to starboard, a large galley in U shape on port side the chart table in the middle, facing out to sea, the "U" galley is equipped with large hot plates, large work space and plenty of storage the circulation in the salon is optimized, between the lounge and the galley, all the cabins have large double beds, storage space in keeping with the offshore sailing program of the boat and, of course, an en-suite bathroom with separate shower, the cabins have incomparable natural lighting thanks to the fixed hull windows, together with excellent ventilation thanks to the deck hatches and portholes that open out to the hull-side or to the cockpit.

### ACCOMMODATION

Number of guests: 12 Number of cabins: 6

Cabin configuration: 5 double cabins and one

cabin with bunk beds

Bed configuration: 5 Queen, 2 Single