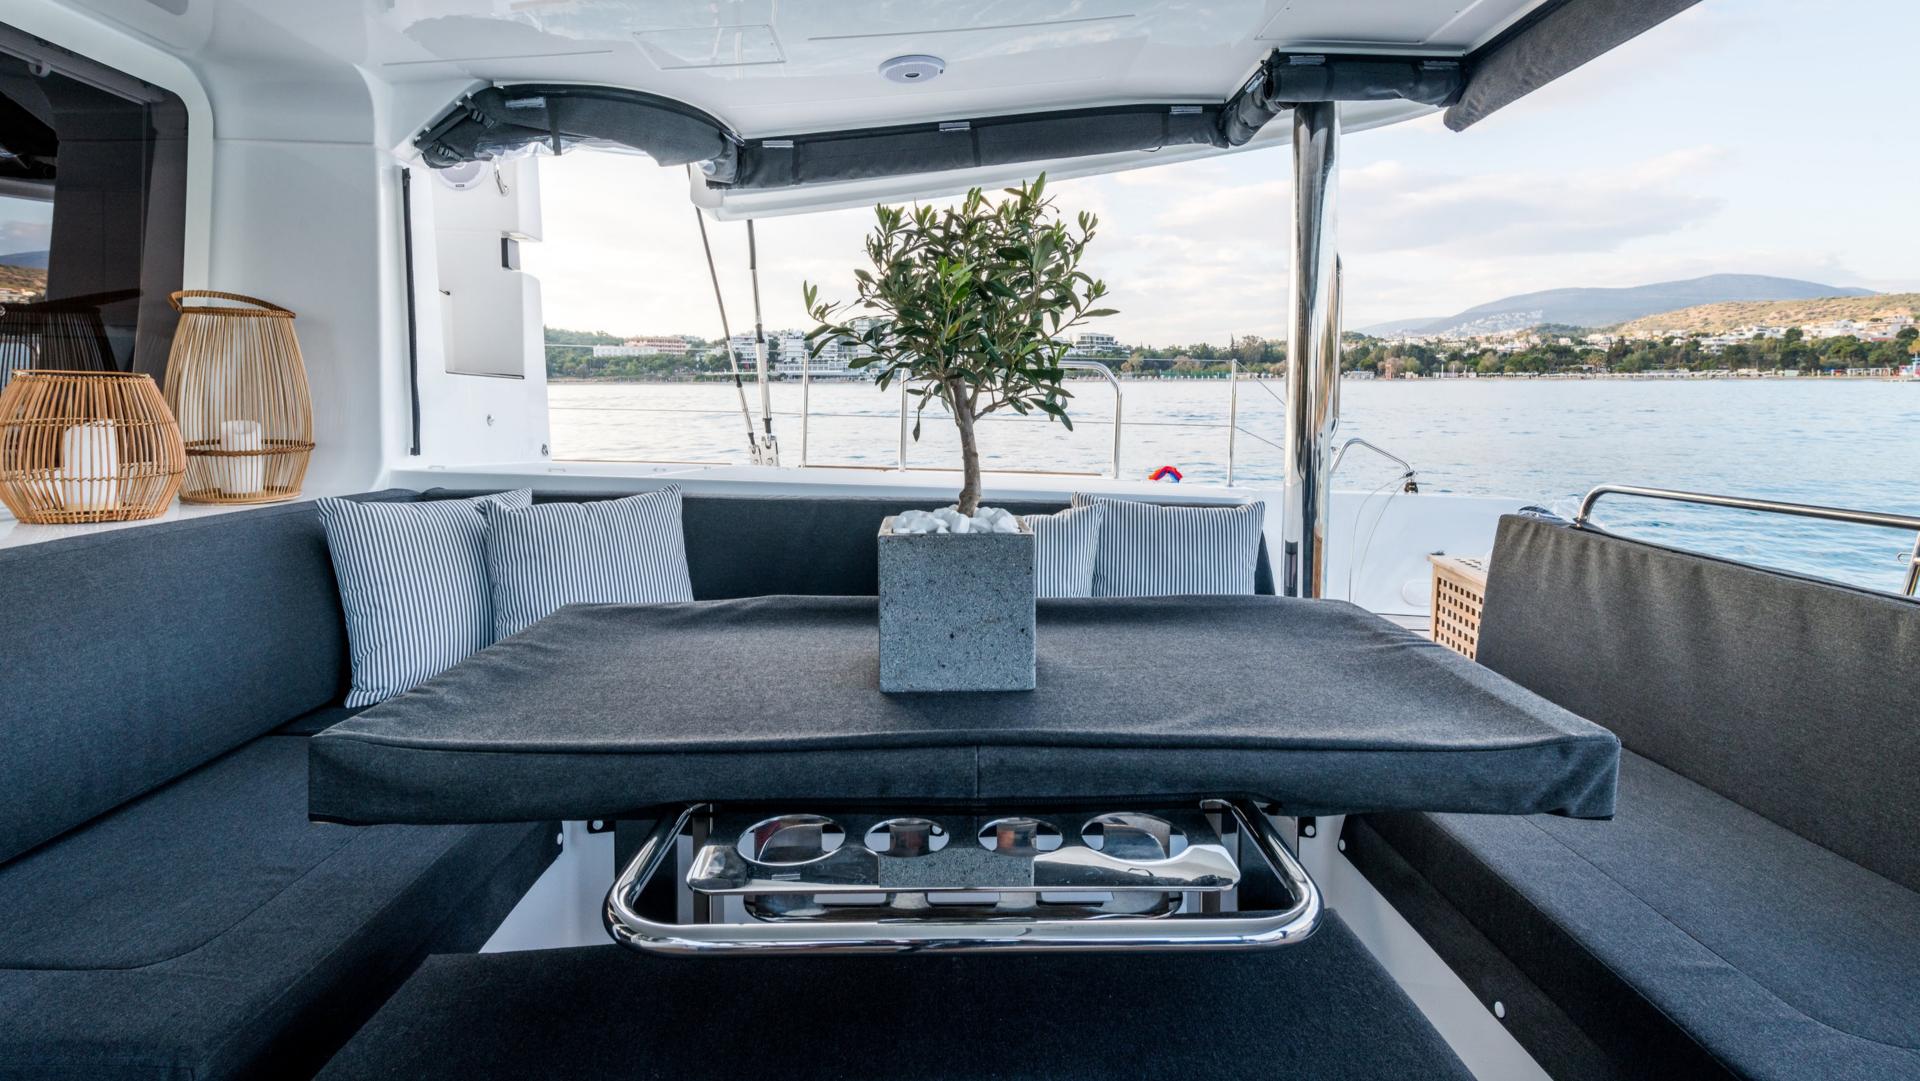

LUXURIOUS AND CONTEMPORARY with soft shades for a harmonious interior continuous horizontal and fluent lines give the interior open and generous spaces continuity between exterior and interior life, a slender exterior design for a boat with a strong character. The saloon encompasses the lounge and dining table to starboard, a large galley in U shape on port side the chart table in the middle, facing out to sea, the "U" galley is equipped with large hot plates, large work space and plenty of storage the circulation in the salon is optimized, between the lounge and the galley, all the cabins have large double beds, storage space in keeping with the offshore sailing program of the boat and, of course, an en-suite bathroom with separate shower, the cabins have incomparable natural lighting thanks to the fixed hull windows, together with excellent ventilation thanks to the deck hatches and portholes that open out to the hull-side or to the cockpit.

### LIFE ON DECK

Imagine a life where every horizon promises a new adventure, and the gentle hum of the wind carries you to pristine shores. The Lagoon 52F is not just a sailing yacht; it's a floating haven of luxury, adventure, and unbridled freedom. In this article, let's set sail into the enchanting world of the Lagoon 52F, where each voyage becomes a celebration of opulence, and the sea becomes your endless playground. The Lagoon 52F is a testament to the marriage of form and function, boasting a design that is as striking as it is practical. From its sleek hulls to the expansive deck spaces, the yacht exudes an air of sophistication. Whether you're lounging on the trampolines, relaxing in the spacious cockpit, or enjoying the panoramic views from the flybridge, the Lagoon 52F sets the stage for a lifestyle defined by grace and beauty.