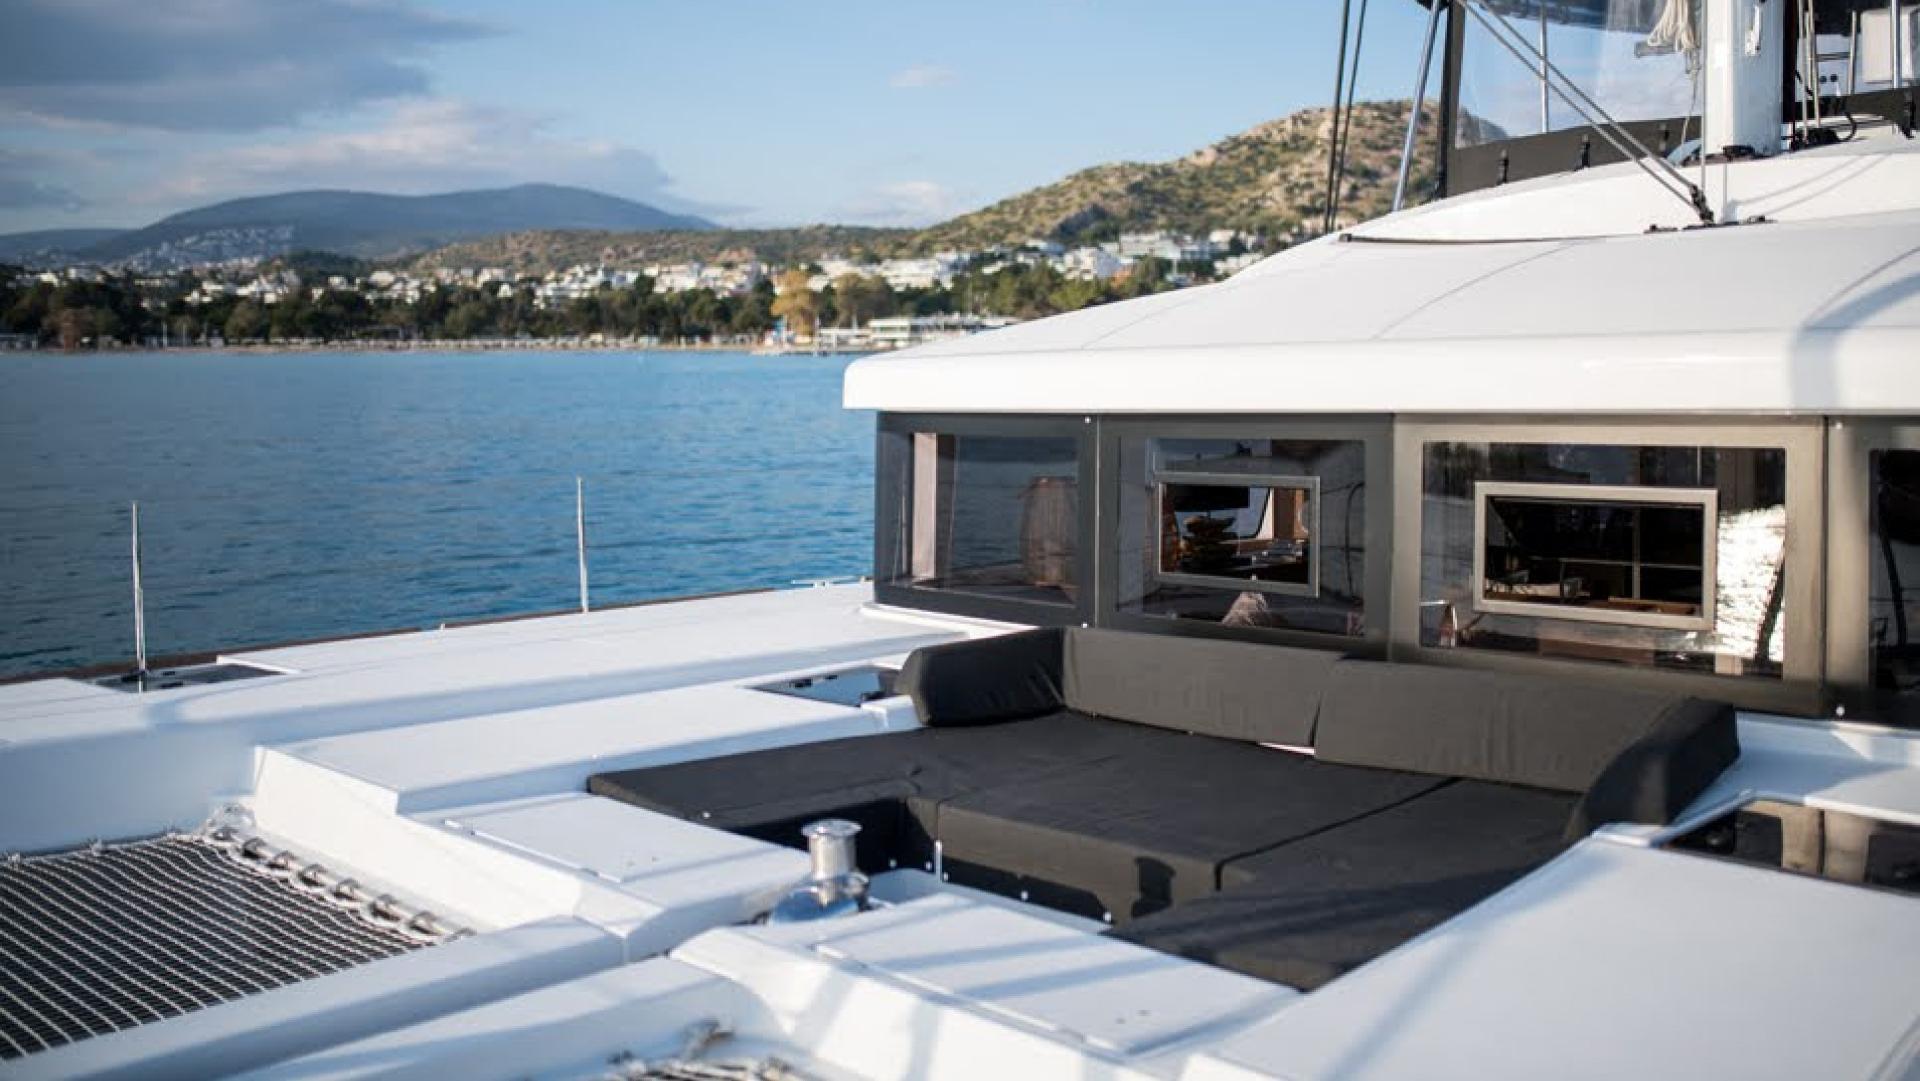

### LIFE ON DECK

Imagine a life where every horizon promises a new adventure, and the gentle hum of the wind carries you to pristine shores. The Lagoon 52F is not just a sailing yacht; it's a floating haven of luxury, adventure, and unbridled freedom. In this article, let's set sail into the enchanting world of the Lagoon 52F, where each voyage becomes a celebration of opulence, and the sea becomes your endless playground. The Lagoon 52F is a testament to the marriage of form and function, boasting a design that is as striking as it is practical. From its sleek hulls to the expansive deck spaces, the yacht exudes an air of sophistication. Whether you're lounging on the trampolines, relaxing in the spacious cockpit, or enjoying the panoramic views from the flybridge, the Lagoon 52F sets the stage for a lifestyle defined by grace and beauty.