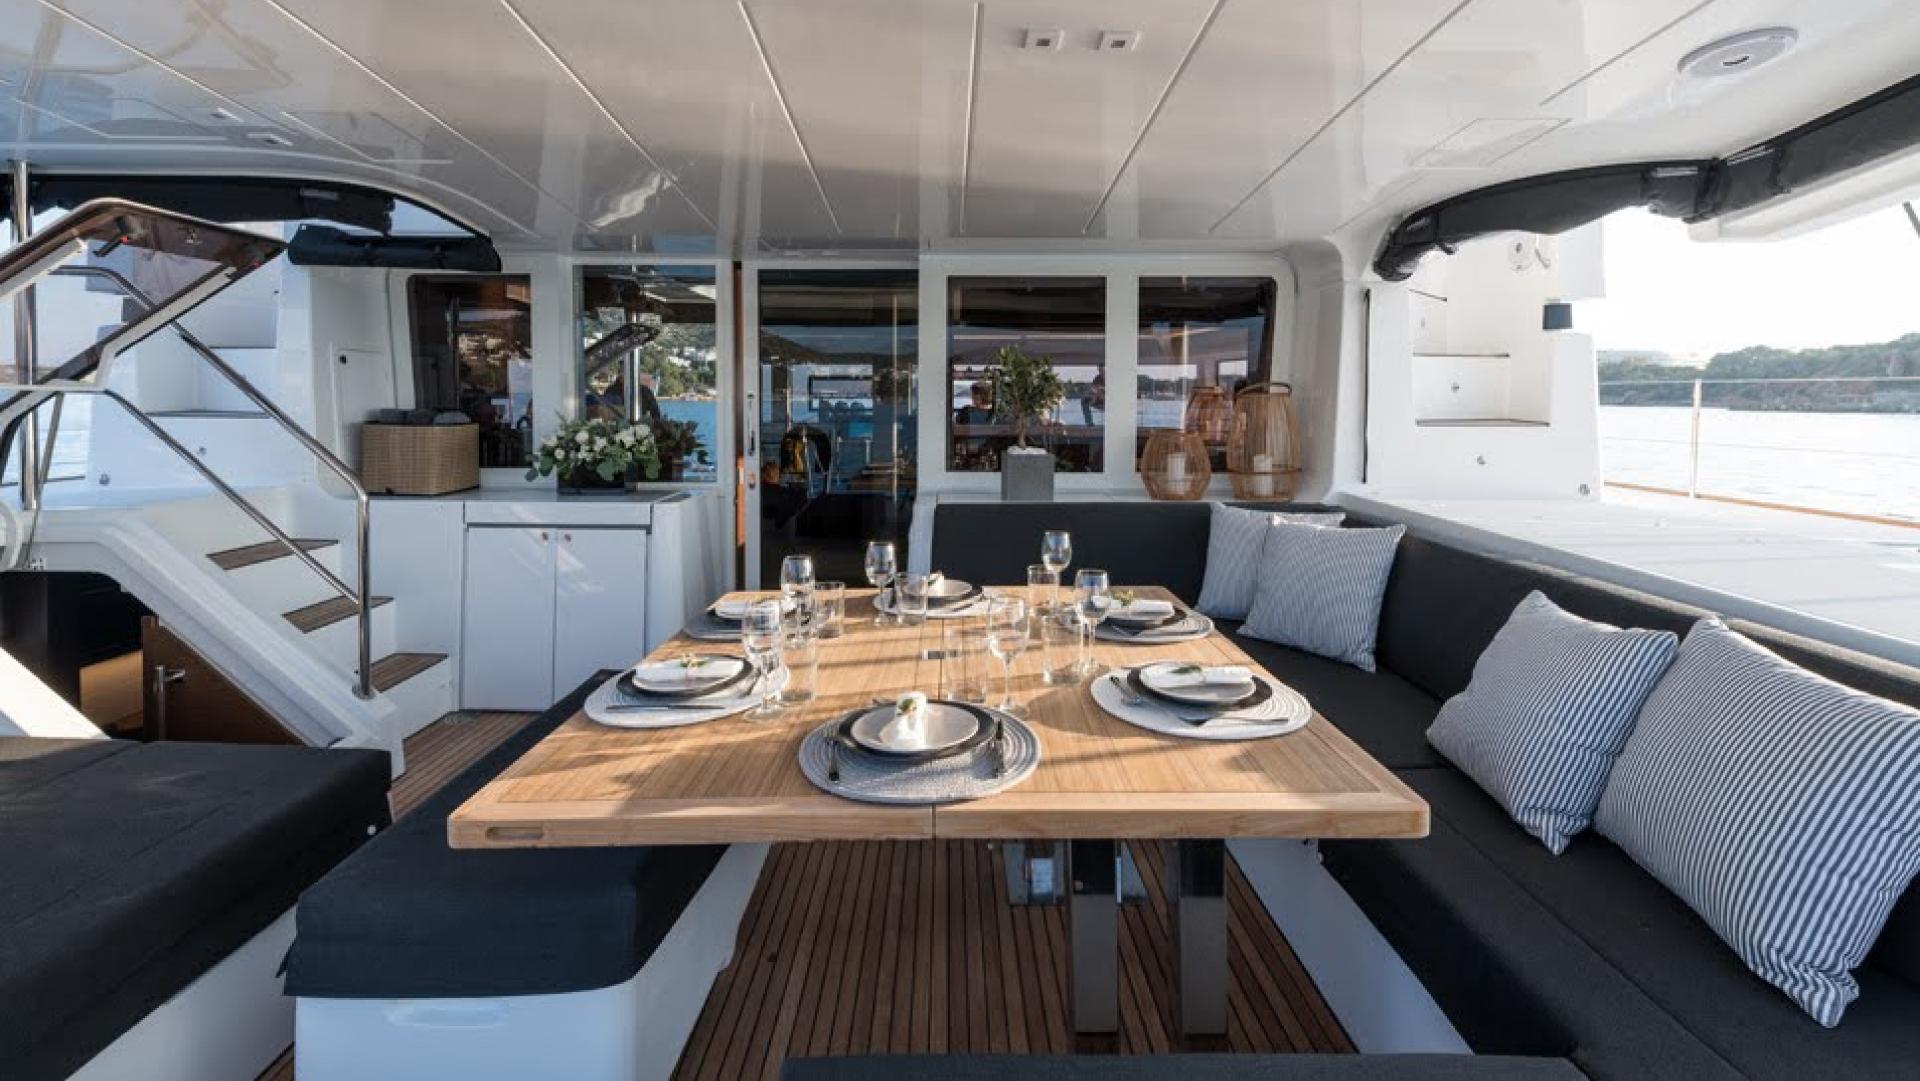

LUXURIOUS AND CONTEMPORARY with soft shades for a harmonious interior continuous horizontal and fluent lines give the interior open and generous spaces continuity between exterior and interior life, a slender exterior design for a boat with a strong character. The saloon encompasses the lounge and dining table to starboard, a large galley in U shape on port side the chart table in the middle, facing out to sea, the "U" galley is equipped with large hot plates, large work space and plenty of storage the circulation in the salon is optimized, between the lounge and the galley, all the cabins have large double beds, storage space in keeping with the offshore sailing program of the boat and, of course, an en-suite bathroom with separate shower, the cabins have incomparable natural lighting thanks to the fixed hull windows, together with excellent ventilation thanks to the deck hatches and portholes that open out to the hull-side or to the cockpit.