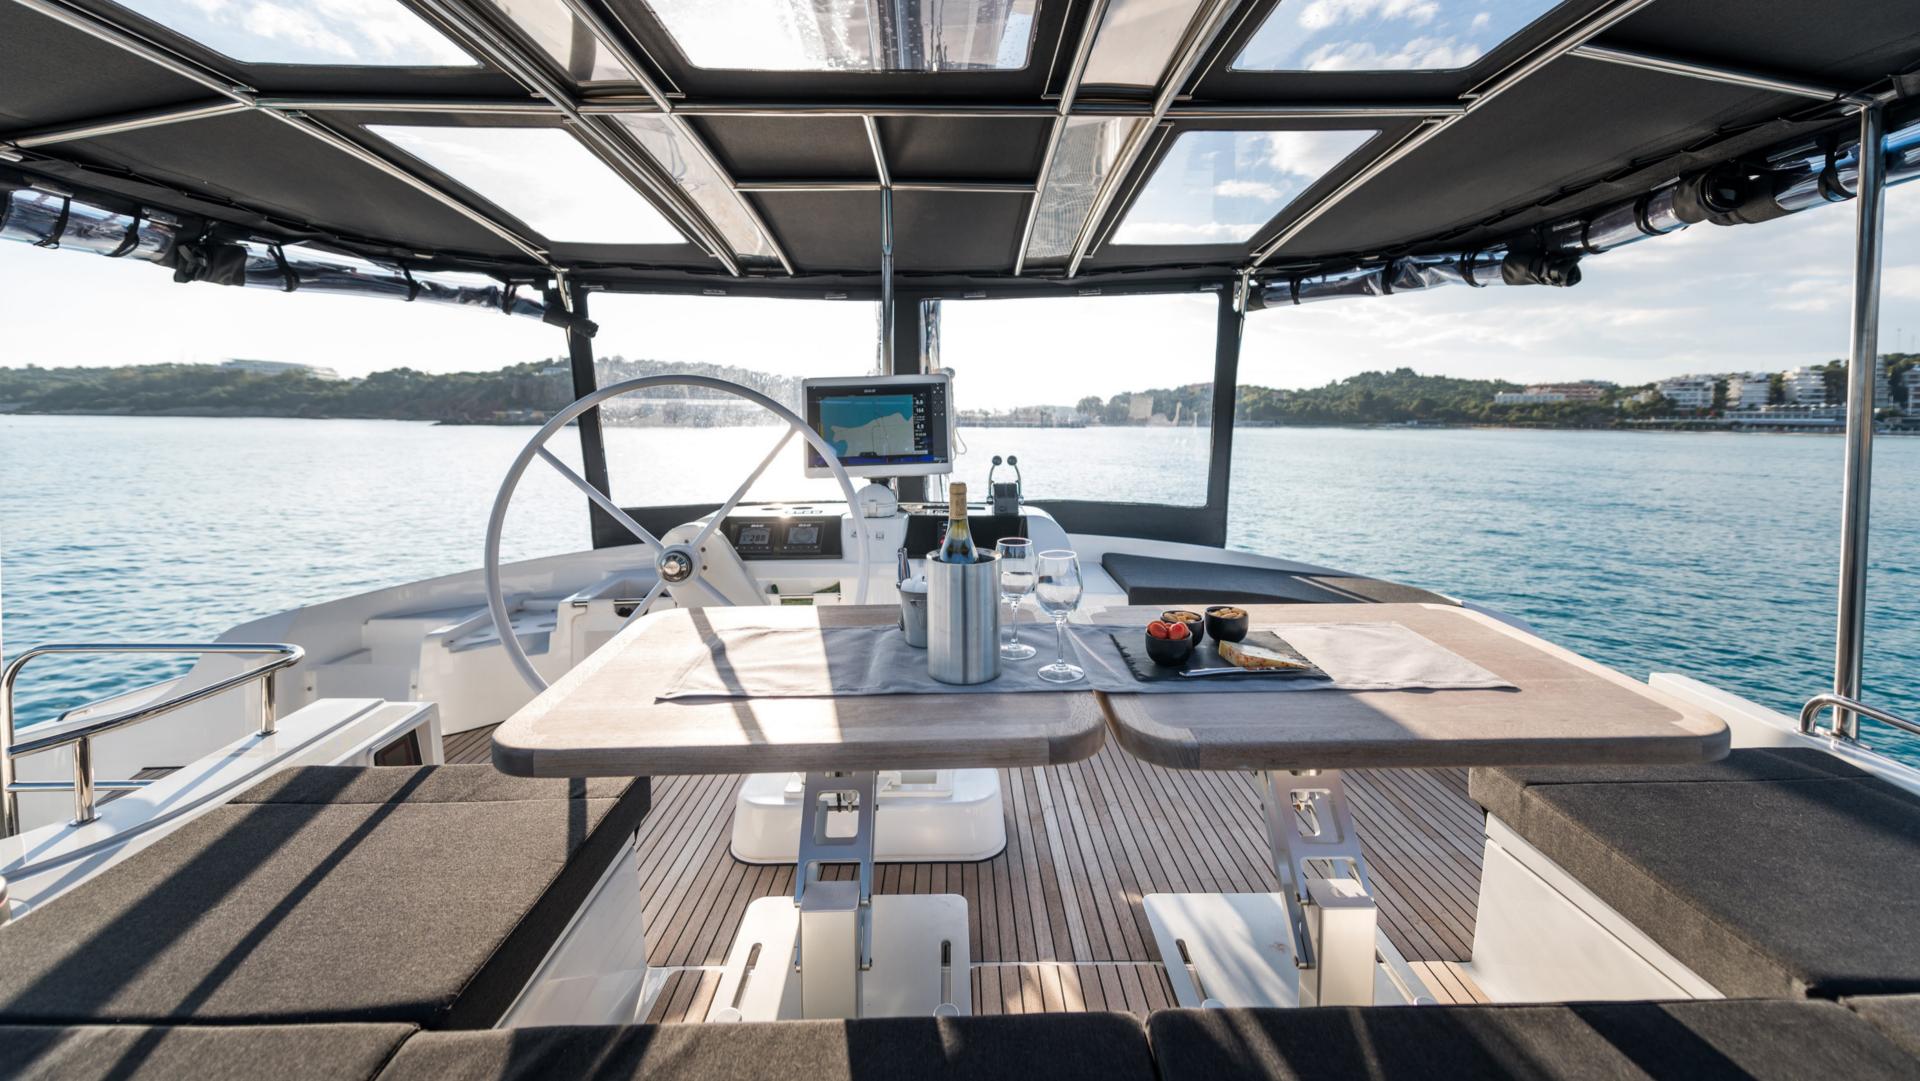

### LIFE ON DECK

Imagine a life where every horizon promises a new adventure, and the gentle hum of the wind carries you to pristine shores. The Lagoon 52F is not just a sailing yacht; it's a floating haven of luxury, adventure, and unbridled freedom. In this article, let's set sail into the enchanting world of the Lagoon 52F, where each voyage becomes a celebration of opulence, and the sea becomes your endless playground. The Lagoon 52F is a testament to the marriage of form and function, boasting a design that is as striking as it is practical. From its sleek hulls to the expansive deck spaces, the yacht exudes an air of sophistication. Whether you're lounging on the trampolines, relaxing in the spacious cockpit, or enjoying the panoramic views from the flybridge, the Lagoon 52F sets the stage for a lifestyle defined by grace and beauty.