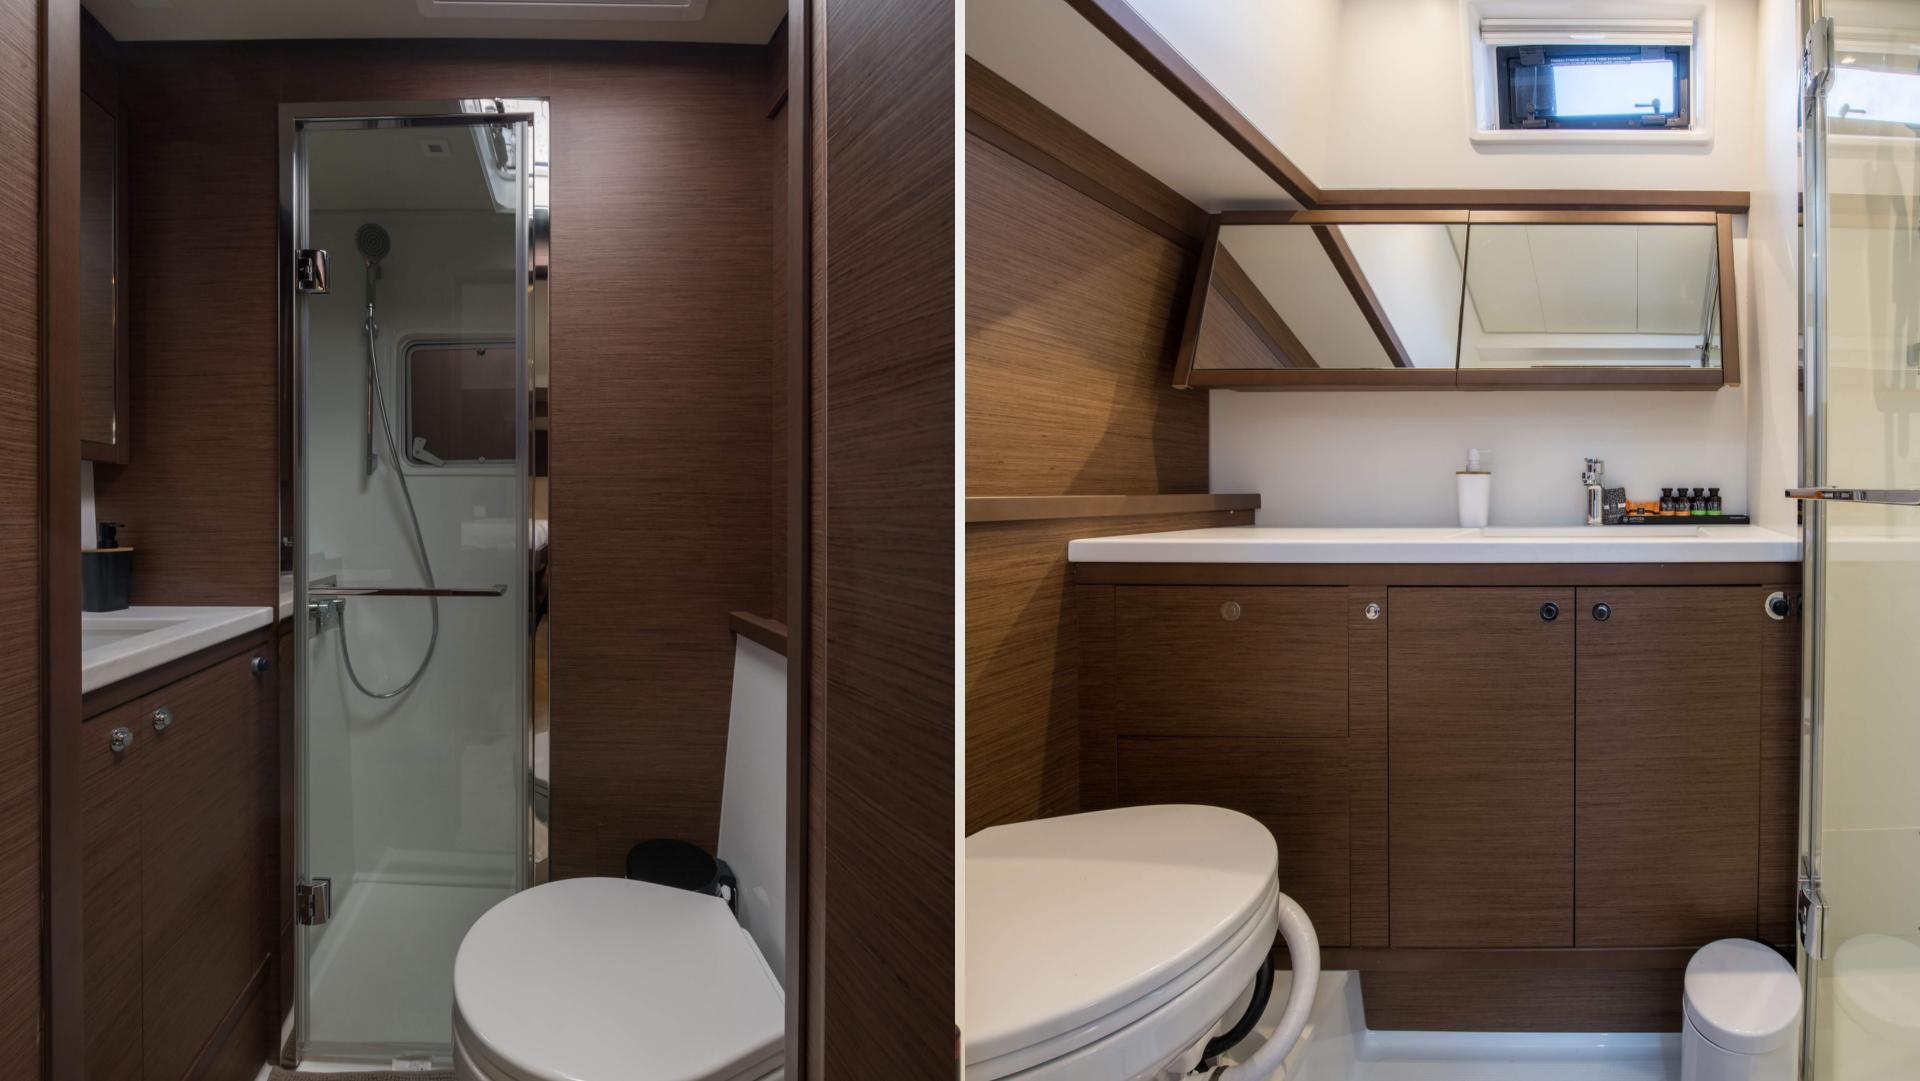

LUXURIOUS AND CONTEMPORARY with soft shades for a harmonious interior continuous horizontal and fluent lines give the interior open and generous spaces continuity between exterior and interior life, a slender exterior design for a boat with a strong character. The saloon encompasses the lounge and dining table to starboard, a large galley in U shape on port side the chart table in the middle, facing out to sea, the "U" galley is equipped with large hot plates, large work space and plenty of storage the circulation in the salon is optimized, between the lounge and the galley, all the cabins have large double beds, storage space in keeping with the offshore sailing program of the boat and, of course, an en-suite bathroom with separate shower, the cabins have incomparable natural lighting thanks to the fixed hull windows, together with excellent ventilation thanks to the deck hatches and portholes that open out to the hull-side or to the cockpit.