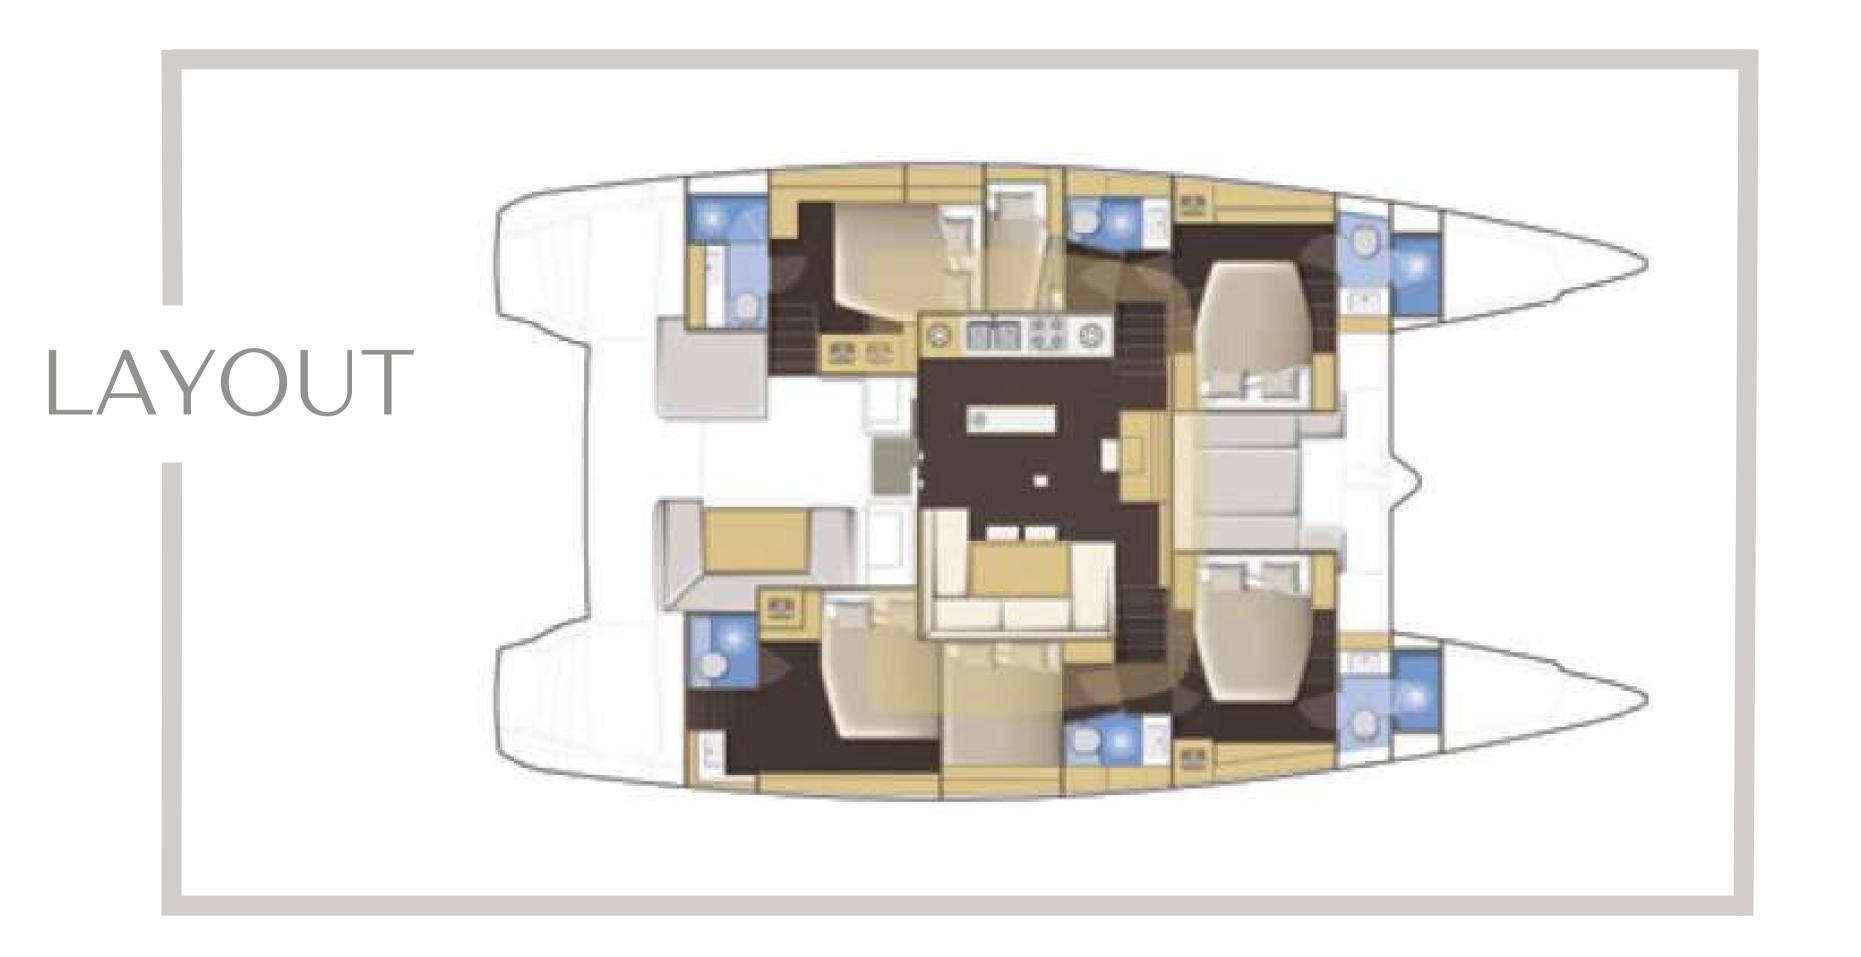

### ACCOMMODATION

Number of guests: 12 Number of cabins: 6

Cabin configuration: 5 double cabins and one

cabin with bunk beds

Bed configuration: 5 Queen, 2 Single