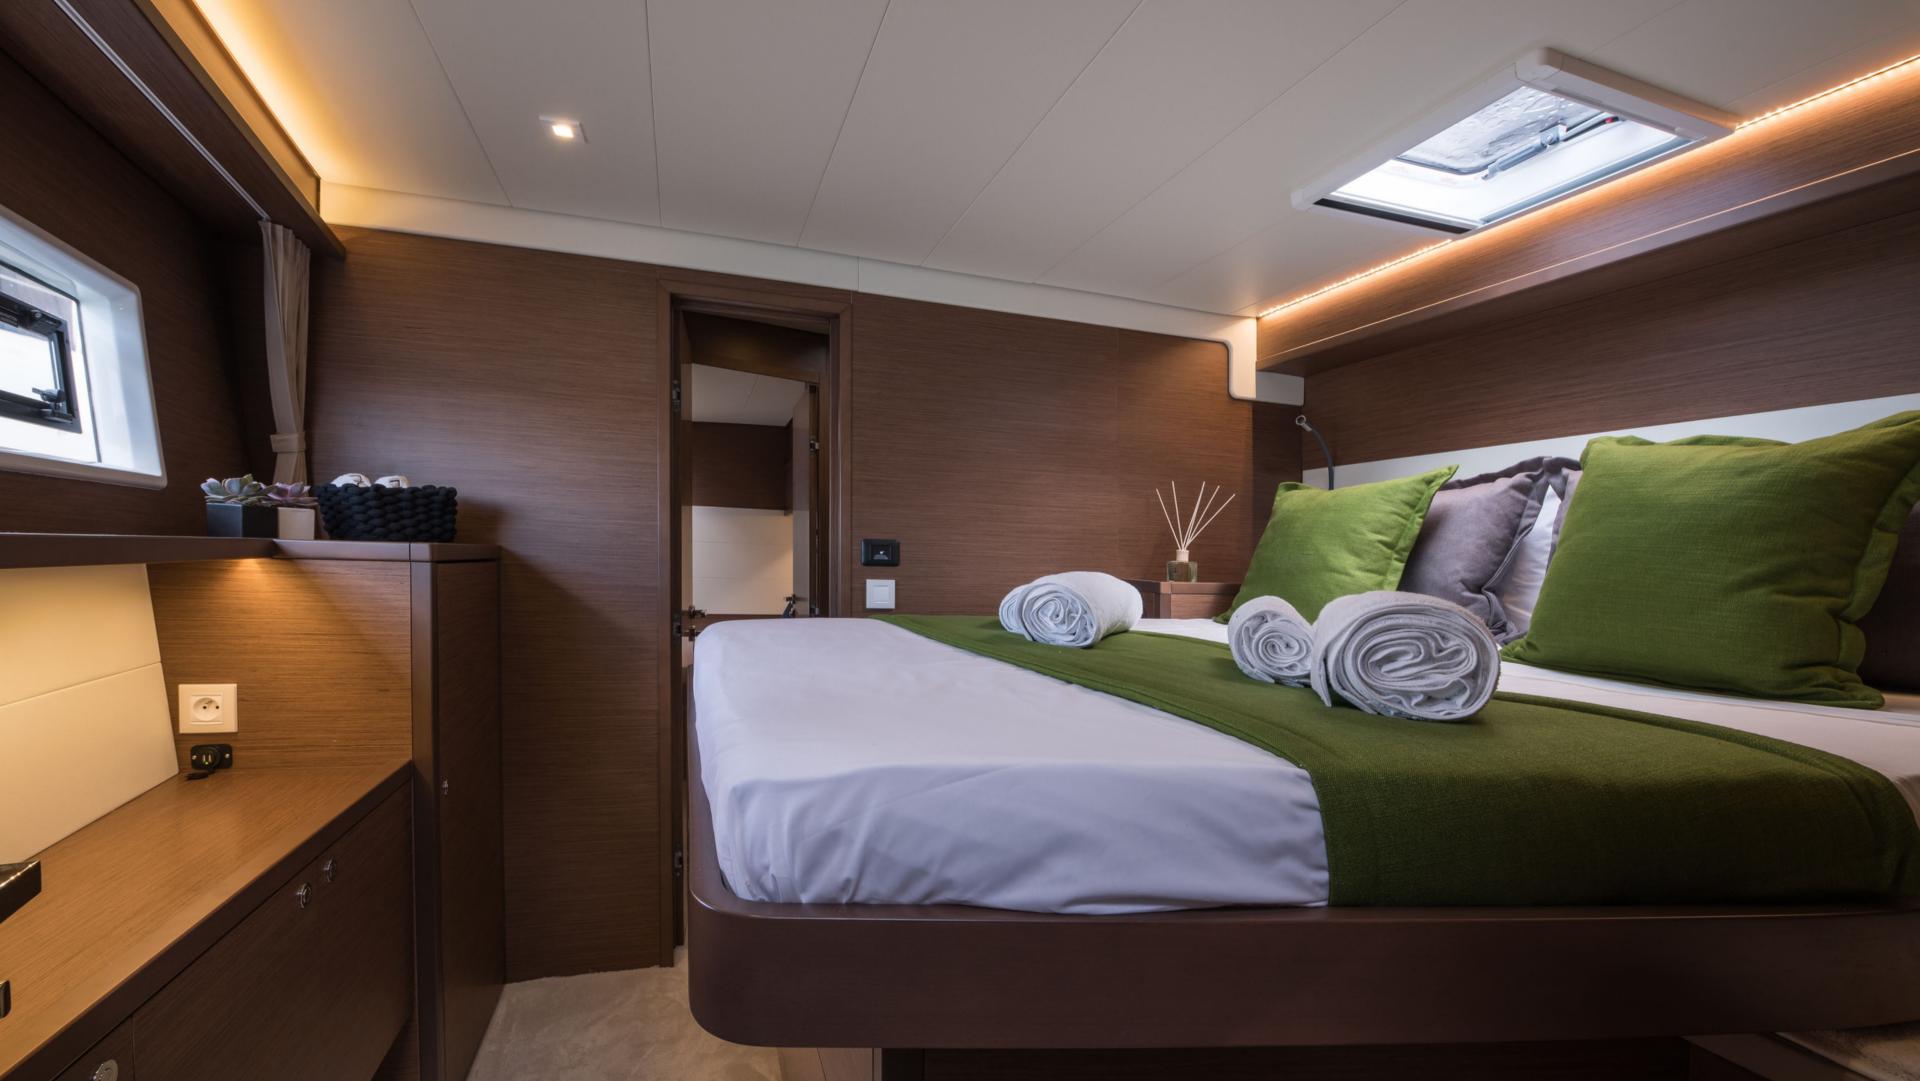

LUXURIOUS AND CONTEMPORARY with soft shades for a harmonious interior continuous horizontal and fluent lines give the interior open and generous spaces continuity between exterior and interior life, a slender exterior design for a boat with a strong character. The saloon encompasses the lounge and dining table to starboard, a large galley in U shape on port side the chart table in the middle, facing out to sea, the "U" galley is equipped with large hot plates, large work space and plenty of storage the circulation in the salon is optimized, between the lounge and the galley, all the cabins have large double beds, storage space in keeping with the offshore sailing program of the boat and, of course, an en-suite bathroom with separate shower, the cabins have incomparable natural lighting thanks to the fixed hull windows, together with excellent ventilation thanks to the deck hatches and portholes that open out to the hull-side or to the cockpit.

### ACCOMMODATION

Number of guests: 12 Number of cabins: 6

Cabin configuration: 5 double cabins and one

cabin with bunk beds

Bed configuration: 5 Queen, 2 Single