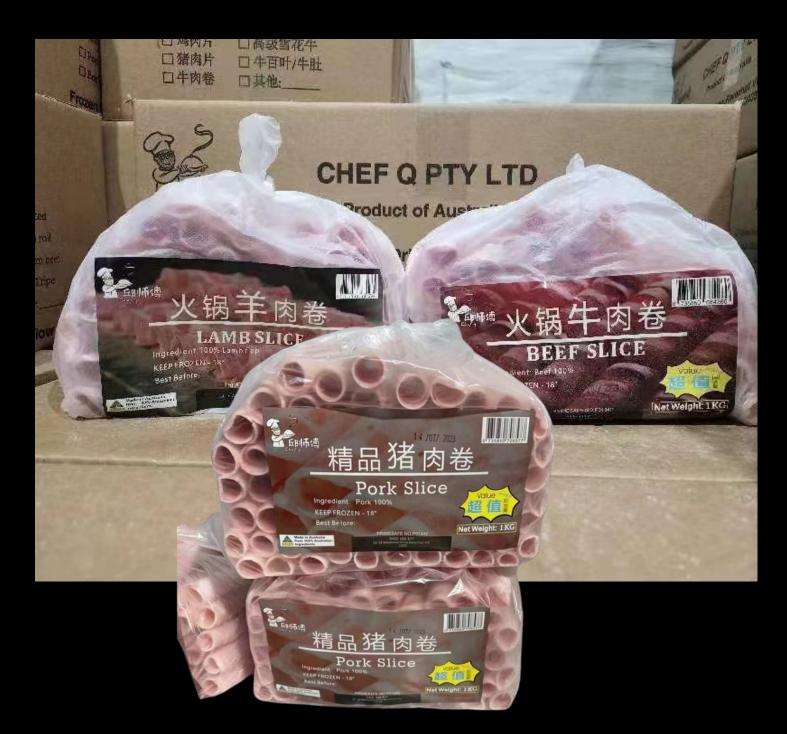

# CHEF Q PRODUCT

CATALOGUE

ABN: 31 622 131 739
33-35 INDUSTRIAL AVENUE HOPPERSCROSSING VIC 3029
Phone 0405488877

BEEF SLICE 火锅牛肉卷

250g\*20 per box

Keep Frozen at -18 Degree Celsius, up to 12 months. Freshly sliced from farm to table, a great addition especially for hotpot cooking.

LAMB SLICE 火锅羊肉卷

250g\*20 per box

Keep Frozen -18 Degree Celsius, up to 12 months. Freshly sliced from farm to table, a great addition especially for hotpot cooking.

VEAL BEEF ROLL 火锅小(嫩)牛肉卷

PORK SLICE 精品猪肉卷 250g\*20 per box

Keep Frozen at -18 Degree Celsius, up to 12 months. Freshly slice from farm to table, a great addition especially for hotpot cooking.

AUSTRALIAN WAGYU BEEF SLICE 和牛火锅肉卷 250g\*20 per box

LAMB/BEEF/PORK SLICE 精品牛、羊、猪肉卷 **1KG** 1kg\*8 per box

Keep Frozen at -18 Degree Celsius, up to 12 months. Freshly slice from farm to table, a great addition especially for hotpot cooking.

LAMB/BEEF/PORK SLICE 精品牛、羊、猪肉卷 10KG 10kg per box