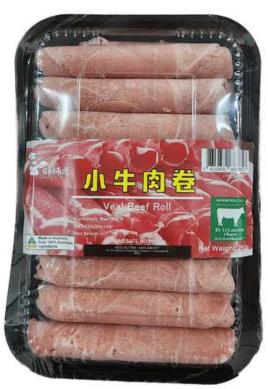

#### 250g\*20 per box

Keep Frozen at -18 Degree Celsius, up to 12 months. Freshly sliced from farm to table, a great addition especially for hotpot cooking. Veal is the meat obtained from young calves that are typically slaughtered when they are between 3 and 14 weeks old. The meat has a delicate taste and a velvety texture, with a fine-grained and firm consistency. It appears as a pale grayish white color with very little fat, which is firm and white. There is no marbling present in veal.