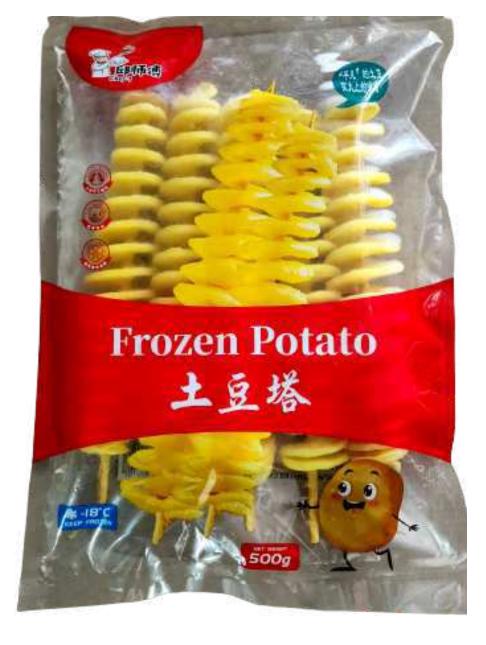

超大鱿鱼串 EXTRA LARGE SQUID SKEWERS 1KG\*10/CTN

大鱿鱼串 LARGE SQUID SKEWERS 500G\*20/CTN

FROZEN POTATO SPIRAL TWISTER

土豆塔串 500G\*10/CTN

WHEAT GLUTEN SKEWERS 面筋串 500G\*18/CTN

FROZEN CORN SKEWERS 玉米串 6G\*1000\*10/CTN