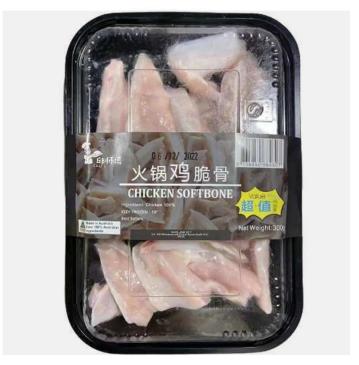

CHICKEN SOFT BONE 火锅鸡脆骨 300G

Keep Frozen at -18 Degree Celsius, up to 12 months. Freshly sliced from farm to table, a great addition especially for hotpot cooking.