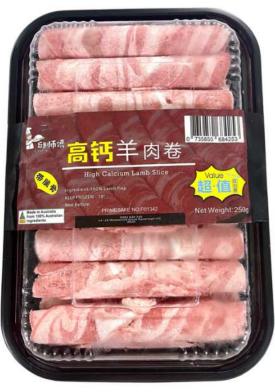

Keep Frozen at -18 Degree Celsius, up to 12 months. Freshly slice from farm to table, a great addition especially for hotpot cooking.

HIGH CALCIUM LAMB SKEWERS 高钙羊肉卷 250G\*20/CTN

Keep Frozen at -18 Degree Celsius, up to 12 months. A lamb slice with gristles is a cut of lamb meat that includes small pieces of connective tissue known as gristle. Gristle, also called cartilage, is a tough and rubbery substance found in certain parts of the lamb, such as the joints or between bones. It provides structure and support to the meat.

When you have a lamb slice with gristles, it means that the slice includes some portions of the lamb that contain these connective tissues. The gristles are typically white or translucent in appearance and have a slightly chewy texture. They can add a different mouthfeel and texture to the overall eating experience.