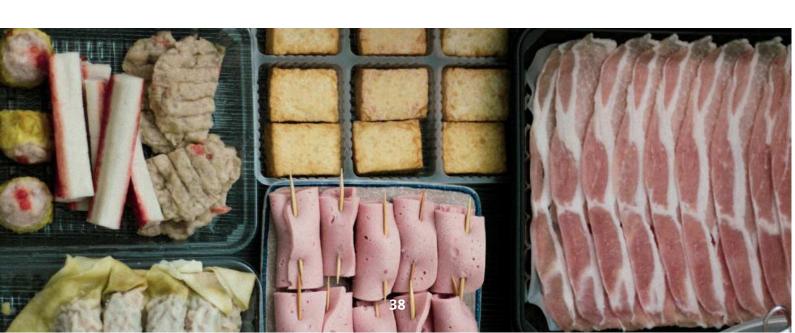

PORK BELLY ROLL 火锅五花肉卷

#### 1kg\*8 per box

Keep Frozen at -18 Degree Celsius, up to 12 months. Freshly sliced from farm to table, a great addition especially for hotpot cooking. Each slice of pork belly is characterized by its alternating layers of tender meat and luscious fat. The marbling, with streaks of white fat running through the meat, contributes to its incredible juiciness and melt-in-your-mouth texture when cooked.