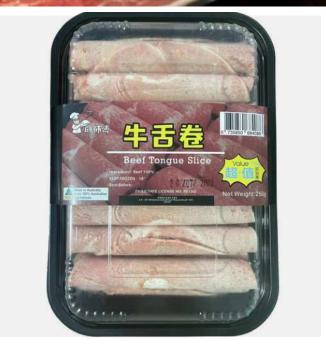

BEEF TONGUE SLICE 牛舌卷 250G

Keep Frozen at -18 Degree Celsius, up to 12 months. Freshly sliced from farm to table, a great addition especially for hotpot cooking. Beef tongue slices are thin, tender cuts of meat obtained from the tongue of a cow. The tongue is known for its rich flavor and unique texture, making it a popular delicacy in many cuisines around the world.

In terms of taste, beef tongue slices offer a rich, beefy flavor with a hint of sweetness. The meat is exceptionally tender, almost melting in your mouth, and it has a smooth and moist texture.

Beef tongue slices are versatile and can be prepared in various ways. They can be grilled, braised, pan-fried, or even used as an ingredient in stews, tacos, sandwiches, or sushi rolls. The slices are often marinated or seasoned with herbs, spices, and sauces to enhance their flavor before cooking.