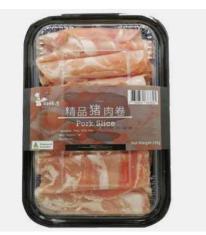

PORK SLICE 精品猪肉卷 250g\*20 per box

Keep Frozen at -18 Degree Celsius, up to 12 months. Freshly slice from farm to table, a great addition especially for hotpot cooking.

AUSTRALIAN WAGYU BEEF SLICE 和牛火锅肉卷 250g\*20 per box