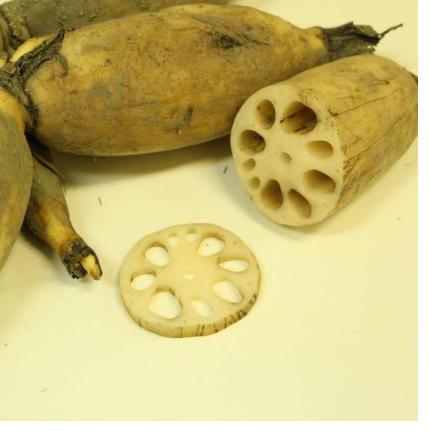

FRIED FISHBALL 炸鱼丸 500g\*20/ctn

CHEESE FISH TOFU 芝士鱼豆腐 500g\*20/ctn

CHEESE FISH ROLL 芝士鱼卷 500g\*20/ctn

FISH TOFU 鱼豆腐 500g\*20/ctn

**LOTUS ROOT SLICES** 藕片 500g\*20/ctn

BAMBOO SHOOTS 竹笋 500g\*20/ctn

CELTUCE 莴笋 500g\*20/ctn