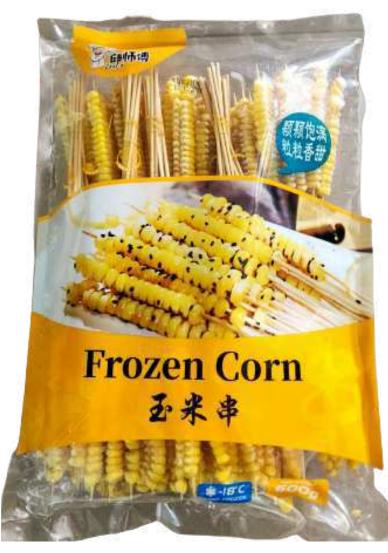

超大鱿鱼串 EXTRA LARGE SQUID SKEWERS 1KG\*10/CTN

大鱿鱼串 LARGE SQUID SKEWERS 500G\*20/CTN

FROZEN POTATO SPIRAL TWISTER

土豆塔串 500G\*10/CTN

WHEAT GLUTEN SKEWERS 面筋串 500G\*18/CTN

FROZEN CORN SKEWERS 玉米串 6G\*1000\*10/CTN