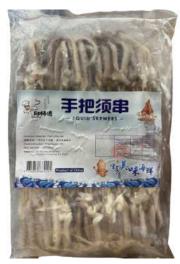

#### CHICKEN SOFT BONE SKEWERS 骨肉相连串

6 Skewers per pack

Keep Frozen at -18 Degree Celsius, up to 12 months. Freshly slice from farm to table, a great addition to barbecue the Australian way.

手把须串 FROZEN SQUID TENTACLES SKEWERS 1KG\*10/CTN