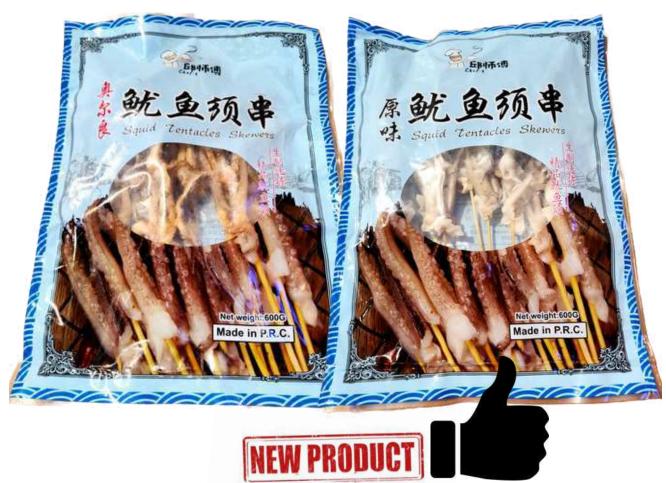

#### CHICKEN SOFT BONE SKEWERS 骨肉相连串

6 Skewers per pack

Keep Frozen at -18 Degree Celsius, up to 12 months. Freshly slice from farm to table, a great addition to barbecue the Australian way.

手把须串 FROZEN SQUID TENTACLES SKEWERS 1KG\*10/CTN

超大鱿鱼串 EXTRA LARGE SQUID SKEWERS 1KG\*10/CTN

大鱿鱼串 LARGE SQUID SKEWERS 500G\*20/CTN

FROZEN POTATO SPIRAL TWISTER

土豆塔串 500G\*10/CTN

WHEAT GLUTEN SKEWERS 面筋串 500G\*18/CTN

FROZEN CORN SKEWERS 玉米串 6G\*1000\*10/CTN