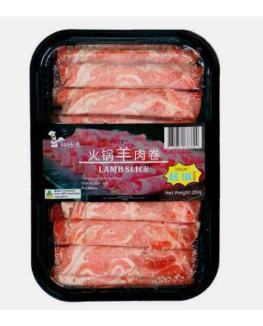

LAMB SLICE 火锅羊肉卷

250g\*20 per box

Keep Frozen -18 Degree Celsius, up to 12 months. Freshly sliced from farm to table, a great addition especially for hotpot cooking.

VEAL BEEF ROLL 火锅小(嫩)牛肉卷