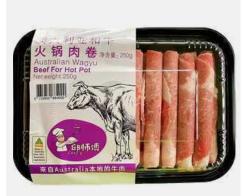

Premium Australian Wagyu Beef for Hotpot cooking. Keep Frozen at -18 Degree Celsius, up to 12 months. Feeling fancy tonight or an important guest is here tonight, get Australian Wagyu Beef. Be sure to impress others!