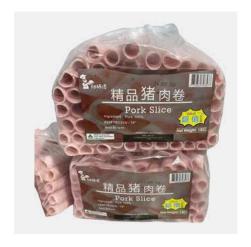

PORK SLICE 精品猪肉卷 250g\*20 per box

Keep Frozen at -18 Degree Celsius, up to 12 months. Freshly slice from farm to table, a great addition especially for hotpot cooking.

AUSTRALIAN WAGYU BEEF SLICE 和牛火锅肉卷 250g\*20 per box