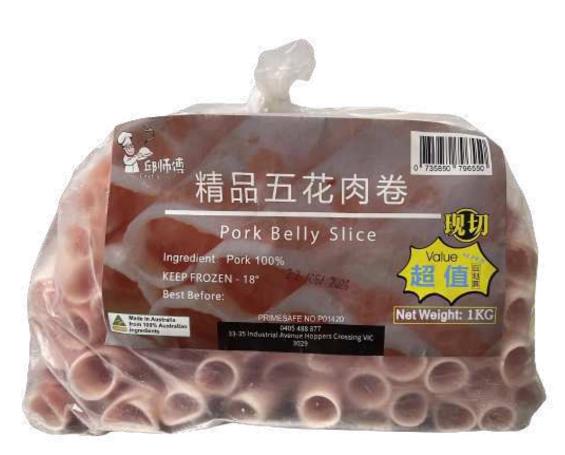

PORK BELLY ROLL 火锅五花肉卷

#### 1kg\*8 per box

Keep Frozen at -18 Degree Celsius, up to 12 months. Freshly sliced from farm to table, a great addition especially for hotpot cooking. Each slice of pork belly is characterized by its alternating layers of tender meat and luscious fat. The marbling, with streaks of white fat running through the meat, contributes to its incredible juiciness and melt-in-your-mouth texture when cooked.