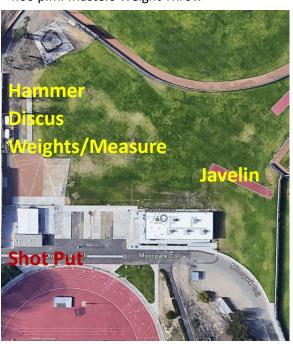

## 2024 Jim Bush Championships Tentative time schedule as of May 28

## **FIELD EVENTS**

**RUNNING EVENTS** 

12:30 p.m. Women's High Jump

2:00 p.m. Men's Pole Vault

3:00 p.m. Women's Pole Vault

10:00 a.m. Women's Long Jump

11:00 a.m. Men's Long Jump

1:30 p.m. Women's Triple Jump

2:30 p.m. Men's Triple Jump

9:00 a.m. Men's Javelin Throw

10:30 a.m. Women's Javelin Throw

9:00 a.m. Women's Shot Put

10:30 a.m. Men's Shot Put

12:00 p.m. Men's Discus Throw

1:00 p.m. Women's Discus Throw

2:00 p.m. Men's Hammer Throw

3:00 p.m. Women's Hammer Throw

4:00 p.m. Masters Weight Throw



9:00 a.m. Men's and Women's 5000m Race Walk

9:40 a.m. Women's 5000 Meters

10:10 a.m. Men's 5000 Meters

10:35 a.m. Men's and Women's 80m Hurdles

10:40 a.m. Men's 110m Hurdles

10:50 a.m. Women's 100m Hurdles

11:00 a.m. Women's 1500 Meters

11:15 a.m. Men's 1500 Meters

11:30 a.m. Women's 400 Meters

11:40 a.m. Men's 400 Meters

11:50 a.m. Women's 800 Meters

12:00 p.m. Men's 800 Meters

12:15 p.m. Women's 100 Meters

12:25 p.m. Men's 100 Meters

12:45 p.m. Men's and Women's 200m Hurdles

12:50 p.m. Men's and Women's 300m Hurdles

12:55 p.m. Men's 400m Hurdles

1:10 p.m. Women's 400m Hurdles

1:15 p.m. Women's 200 Meters

1:25 p.m. Men's 200 Meters

1:45 p.m. Men's and Women's 2000m Steeplechase

2:05 p.m. Women's 3000 Meters Steeplechase

2:25 p.m. Men's 3000 Meters Steeplechase