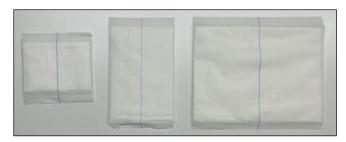

# Non-woven Coverstock Absorbent Dressing Pad

- Coverstock Combine-type, soft low adherent cover with a high absorbent inner pad.
- Low linting with soft sealed ends for maximum protection
- Non abrasive high quality pad for sensitive skin
- Used for primary or secondary dressing
- Suitable for moderate exudate absorption.

### **Order Information**

| KSC-1012S  | 10.5×12.5cm | 50pk/box | 500pk/carton | Sterile     |
|------------|-------------|----------|--------------|-------------|
| KSC-1020S  | 10x20cm     | 50pk/box | 500pk/carton | Sterile     |
| KSC-2020S  | 20x20cm     | 25pk/box | 250pk/carton | Sterile     |
| KSC-1020NS | 10×20cm     | 25/bag   | 80bag/carton | Non-Sterile |