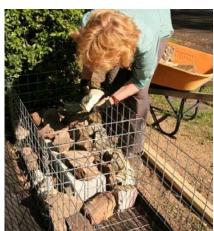

## **Easy Assembly**

Zhuoda Gabion are not only looking fantastic in commercial jobs, but also provide solutions and creative ideas for backyard and home projects, and they are easy to build.

The tools needed for assembling welded gabion:

- Heavy duty gloves
- Pliers for locking spirals and stiffeners.

Here let's ready to go!