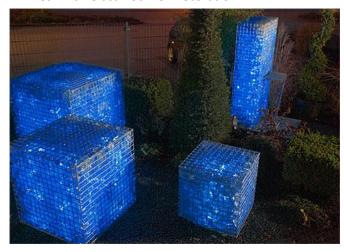

## • Retaining Wall

• Water Controlling

• Filled With Glass Rock for Decoration

Leaders in Gabions & Mattresses www.zhuoda-gabion.com