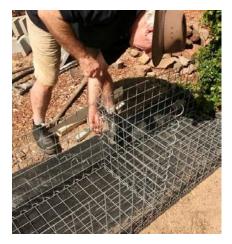

## **Easy Assembly**

Zhuoda Gabion are not only looking fantastic in commercial jobs, but also provide solutions and creative ideas for backyard and home projects, and they are easy to build.

The tools needed for assembling welded gabion:

- Heavy duty gloves
- Pliers for locking spirals and stiffeners.

Here let's ready to go!