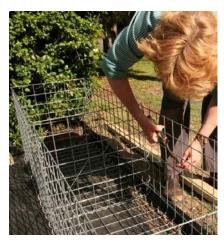

## **Easy Assembly**

Zhuoda Gabion are not only looking fantastic in commercial jobs, but also provide solutions and creative ideas for backyard and home projects, and they are easy to build.

The tools needed for assembling welded gabion:

- Heavy duty gloves
- Pliers for locking spirals and stiffeners.

Here let's ready to go!