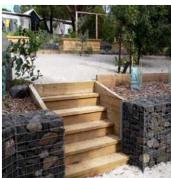

## **Zhuoda Gabion**

The applications for welded mesh gabions are almost endless from artistic and architectural to purely functional. Typical projects include:

## • Retaining Wall

• Water Controlling

• Filled With Glass Rock for Decoration

Leaders in Gabions & Mattresses www.zhuoda-gabion.com