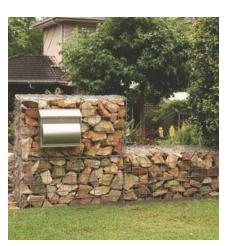

## **Zhuoda Gabion**

The applications for welded mesh gabions are almost endless from artistic and architectural to purely functional. Typical projects include:

### • House Walls

## • Garden Seating

### • Landscaping

## • Retaining Wall

• Water Controlling

• Filled With Glass Rock for Decoration

Leaders in Gabions & Mattresses www.zhuoda-gabion.com