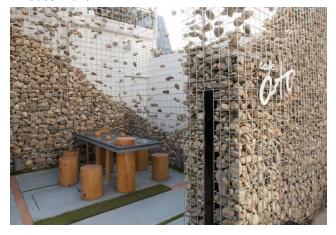

### **Welded Gabions**

Welded Gabions are made from welded wire mesh panels assembled with spirals, locking pins and stiffeners. Over the years Gabions have evolved from simple functional applications such as retaining walls into today's architecturally interesting feature walls combining rocks or other elements, like landscaping.

## **Zhuoda Gabion**

The applications for welded mesh gabions are almost endless from artistic and architectural to purely functional. Typical projects include:

### • House Walls

## • Garden Seating

### • Landscaping