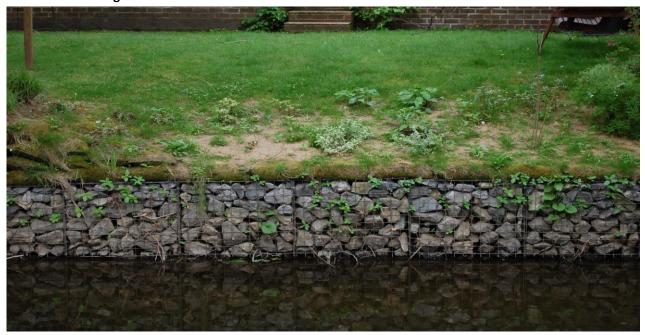

## • Retaining Wall

• Water Controlling

• Filled With Glass Rock for Decoration

Leaders in Gabions & Mattresses www.zhuoda-gabion.com