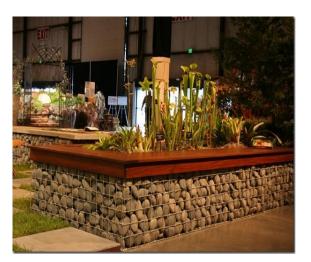

**Easy Assembly**

Zhuoda Gabion are not only looking fantastic in commercial jobs, but also provide solutions and creative ideas for backyard and home projects, and they are easy to build.

The tools needed for assembling welded gabion:

- Heavy duty gloves
- Pliers for locking spirals and stiffeners.

Here let's ready to go!













## **Estimated Life Span**

Generally you can expect 10 years life for galvanized wire, and 2-3 times longer life span for Galfan, and more than 50 years for PVC coated and stainless steel.

Leaders in Gabions & Mattresses www.zhuoda-gabion.com

## **Zhuoda Gabion**

The applications for welded mesh gabions are almost endless from artistic and architectural to purely functional. Typical projects include:

### • House Walls







## • Garden Seating





### • Landscaping





## • Retaining Wall





• Water Controlling



• Filled With Glass Rock for Decoration





Leaders in Gabions & Mattresses www.zhuoda-gabion.com

#### **Zhuoda Welded Gabions**









#### Specify the following when you order:

#### 1) Wire diameter:

The diameter for Welded Gabion varies from 6# to 11#.

#### 2) Mesh opening:

50 \* 50 mm - 100 \* 100 mm

#### 3) Surface treatment:

Electro galvanized, Hot dip galvanized, Galfan, or PVC coated

#### 4) Production process:

Galvanized after weld, Galvanized before weld

#### 5) Gabion dimension:

The regular Gabion dimension is 0.5 \* 0.5 \* 0.5 m, 1.0 \* 0.5 \* 0.5 m, 1.0 \* 1.0 \* 1.0 m, 2.0 \* 1.0 \* 1.0 m etc.

#### 6) Quantity:

MOQ 300 PCS

(Customer order acceptable)











Anping County Zhuoda Hardw