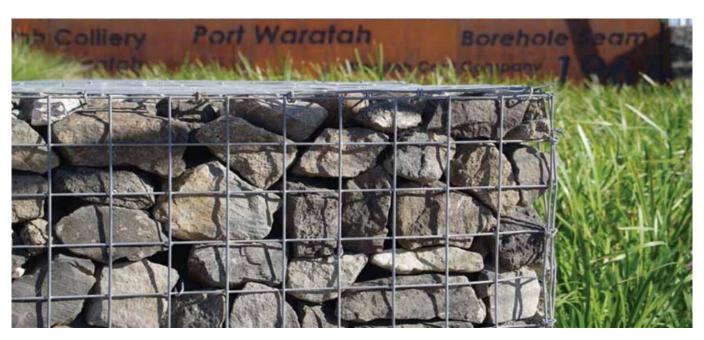

### **Welded Gabions**

Welded Gabions are made from welded wire mesh panels assembled with spirals, locking pins and stiffeners. Over the years Gabions have evolved from simple functional applications such as retaining walls into today's architecturally interesting feature walls combining rocks or other elements, like landscaping.

Zhuoda Gabion specialize in welded gabion mesh with various sizes in the form of panels, rolls, and completed cages (boxed with all accessories including spirals and stiffeners).