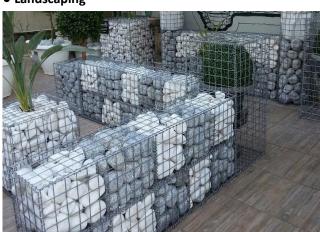

huoda Gabion are not only looking fantastic in commercial jobs, but also provide solutions and creative ideas for backyard and home projects, and they are easy to build.

The tools needed for assembling welded gabion:

- Heavy duty gloves
- Pliers for locking spirals and stiffeners.

Here let's ready to go!













## **Estimated Life Span**

Generally you can expect 10 years life for galvanized wire, and 2-3 times longer life span for Galfan, and more than 50 years for PVC coated and stainless steel.

Leaders in Gabions & Mattresses www.zhuoda-gabion.com

## **Zhuoda Gabion**

The applications for welded mesh gabions are almost endless from artistic and architectural to purely functional. Typical projects include:

### • House Walls







## • Garden Seating





### • Landscaping





## • Retaining Wall





• Water Controlling



• Filled With Glass Rock for Decoration





Leaders in Gabions & Mattresses www.zhuoda-gabion.com

#### **Zhuoda Welded Gabions**









#### Specify the following when you order:

#### 1) Wire diameter:

The diameter for Welded Gabion varies from 6# to 11#.

#### 2) Mesh opening:

50 \* 50 mm - 100 \* 100 mm

#### 3) Surface treatment:

Electro galvanized, Hot dip galvanized, Galfan, or PVC coated

#### 4) Production process:

Galvanized after weld, Galvanized before weld

#### 5) Gabion dimension:

The regular Gabion dimension is 0.5 \* 0.5 \* 0.5 m, 1.0 \* 0.5 \* 0.5 m, 1.0 \* 1.0 \* 1.0 m, 2.0 \* 1.0 \* 1.0 m etc.

#### 6) Quantity:

MOQ 300 PCS

(Customer order acceptable)











Anping County Zhuoda Hardware Mesh Co.,Ltd Kehu