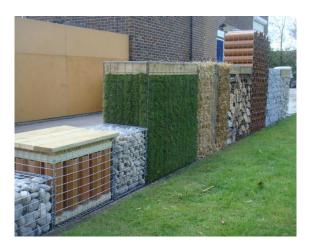

## **Zhuoda Gabion**

The applications for welded mesh gabions are almost endless from artistic and architectural to purely functional. Typical projects include:

### • House Walls

### • Landscaping