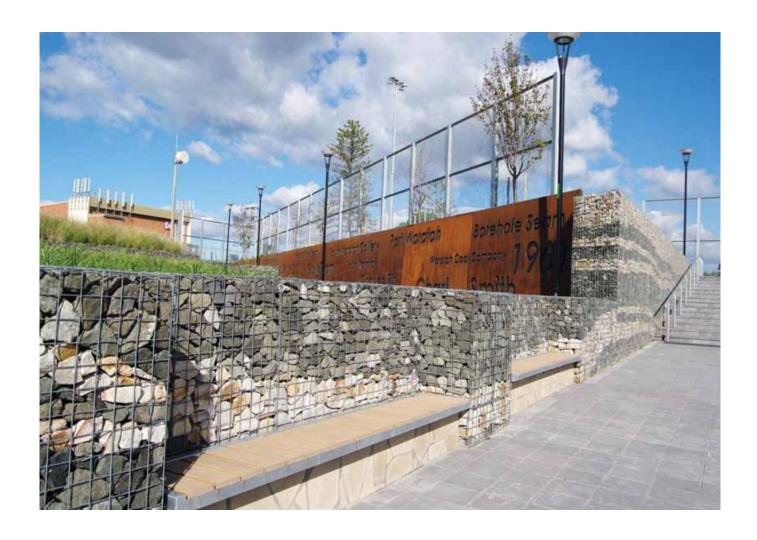

### **Welded Gabions**

Welded Gabions are made from welded wire mesh panels assembled with spirals, locking pins and stiffeners. Over the years Gabions have evolved from simple functional applications such as retaining walls into today's architecturally interesting feature walls combining rocks or other elements, like landscaping.

## **Zhuoda Gabion**

The applications for welded mesh gabions are almost endless from artistic and architectural to purely functional. Typical projects include:

### • Landscaping

## • Retaining Wall

• Water Controlling

• Filled With Glass Rock for Decoration

Leaders in Gabions & Mattresses www.zhuoda-gabion.com