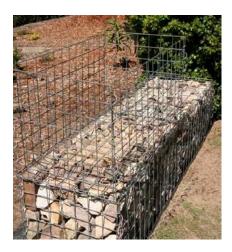

## **Easy Assembly**

Zhuoda Gabion are not only looking fantastic in commercial jobs, but also provide solutions and creative ideas for backyard and home projects, and they are easy to build.

The tools needed for assembling welded gabion:

- Heavy duty gloves
- Pliers for locking spirals and stiffeners.

Here let's ready to go!