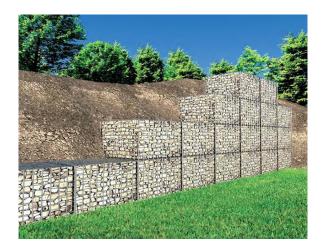

## • Retaining Wall

• Water Controlling

• Filled With Glass Rock for Decoration

Leaders in Gabions & Mattresses www.zhuoda-gabion.com