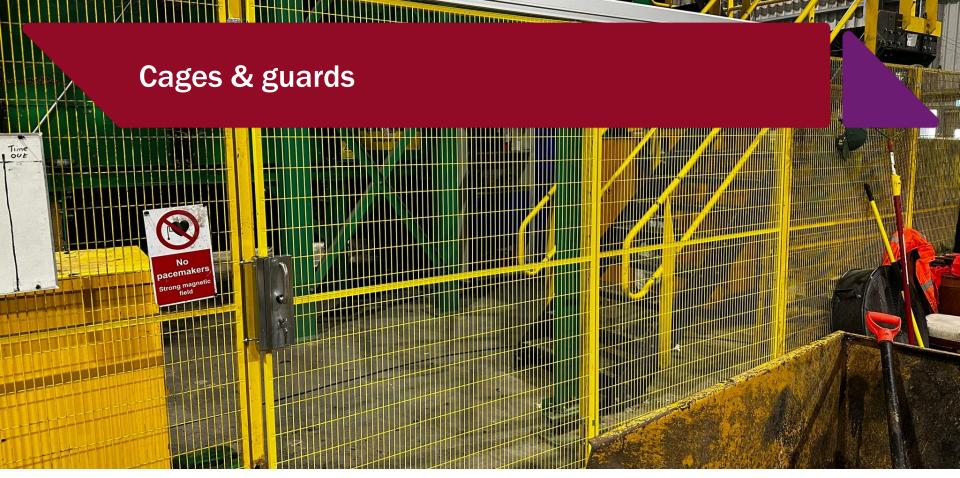

#### Systems;

- Barriers
- Handrails
- Impact protection
- Caging
- Plant & machinery guard systems
- Speed bumps
- Armco