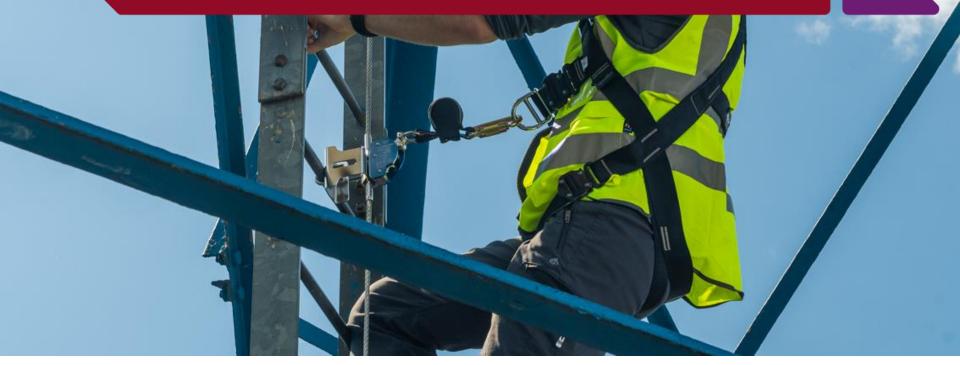

#### Safe Access

We provide safe working environments for those working at height.

#### Systems;

- Horizontal Safety Lines (Mansafe)
- Vertical ladder safety lines
- Systems for confined spaces
- Recovery equipment
- Harnesses & lanyards