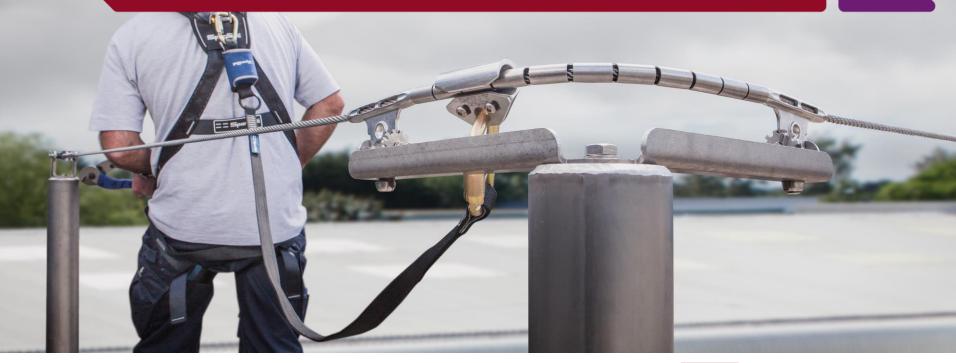

## **SpanSet Horizontal line**

#### Safe Access

We provide safe working environments for those working at height.

#### Systems;

- Horizontal Safety Lines (Mansafe)
- Vertical ladder safety lines
- Systems for confined spaces
- Recovery equipment
- Harnesses & lanyards