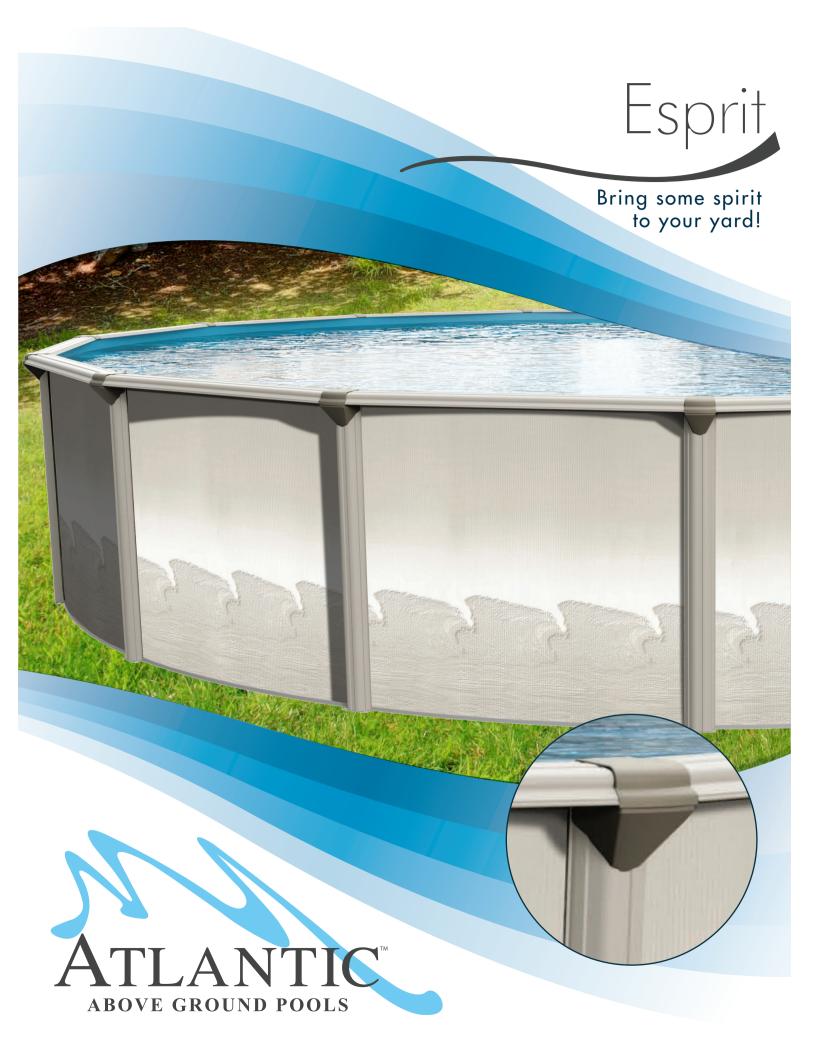

## Serenade wall with sand frame

### Top ledge and uprights

- 6" steel top ledge
- Steel uprights
- Sturdy steel frame

#### Channel-Lok II-Buttress

- Ease of installation
- Engineered to require fewer buttresses
- Oval pools only

The Channel-Lok II is an oval pool support system that requires fewer yard-wasting buttresses without compromising durability beauty.

This unique system provides years of worry-free family fun and relaxation.

## Omega Stabilizer

Only Atlantic pools feature the self-supporting Omega stabilizer bar. This nifty feature greatly simplifies homeowner installation, and has made Atlantic pools the top choice of many professional installers.

#### **All-Weather Protection**

The top ledges and uprights on every Atlantic pool undergo a state-of-the-art protective treatment process. In addition, they are coated with Texture-Kote.

This combination provides incredibly long-lasting, all-weather protection with added resistance against corrosion, scratching and damaging UV rays. Atlantic's unique Quadra-Fold system and bolting pattern provides maximum wall joint strength.