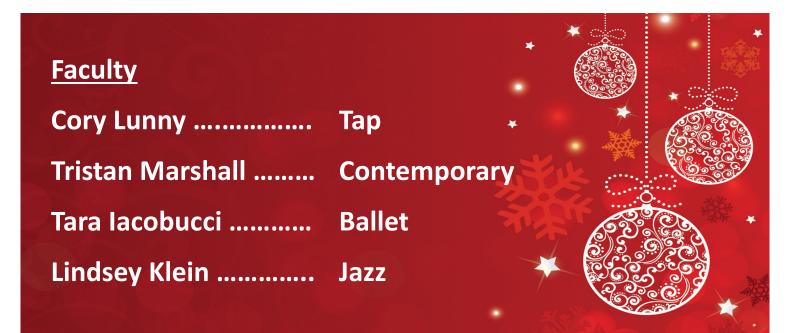

## WINTER WORKSHOP January 22, 2023

## A DAY OF CLASSES FOR STUDENTS AND TEACHERS



## **SCHEDULE OF CLASSES**

| <u>Petite</u>            | Junior                    | <u>Teen</u>                | Senior & Teachers              |
|--------------------------|---------------------------|----------------------------|--------------------------------|
| 10:00-11:00am Jazz       | 10:00-11:00am Tap         | 10:00-11:00am Contemporary | 10:00-11:00am Ballet           |
| 11:05-12:05pm Tap        | 11:05-12:05pm Jazz        | 11:05-12:05pm Ballet       | 11:05-12:05pm Contemporary     |
| 12:05-12:35pm Lunch      | 12:05-12:35pm Lunch       | 12:05-12:50pm Lunch        | 12:05-12:50pm Lunch/Grand Body |
| 12:35-1:35pm Ballet      | 12:35-1:35pm Contemporary | 12:55-1:55pm Tap           | 12:55-1:55pm Jazz              |
| 1:40-2:40pm Contemporary | 1:40-2:40pm Ballet        |