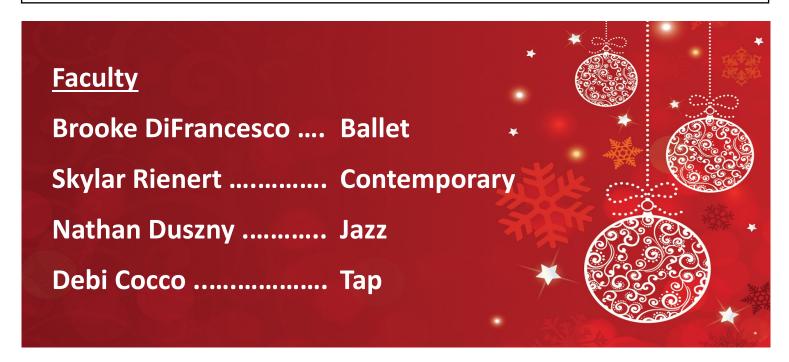

## **SCHEDULE OF CLASSES**

| <u>Petite</u>            | <u>Junior</u>             | <u>Teen</u>                | Senior & Teachers              |
|--------------------------|---------------------------|----------------------------|--------------------------------|
| 10:00-11:00am Jazz       | 10:00-11:00am Tap         | 10:00-11:00am Contemporary | 10:00-11:00am Ballet           |
| 11:05-12:05pm Tap        | 11:05-12:05pm Jazz        | 11:05-12:05pm Ballet       | 11:05-12:05pm Contemporary     |
| 12:05-12:35pm Lunch      | 12:05-12:35pm Lunch       | 12:05-12:50pm Lunch        | 12:05-12:50pm Lunch/Grand Body |
| 12:35-1:35pm Ballet      | 12:35-1:35pm Contemporary | 12:55-1:55pm Tap           | 12:55-1:55pm Jazz              |
| 1:40-2:40pm Contemporary | 1:40-2:40pm Ballet        | 2:00-3:00pm Jazz           | 2:00-3:00pm Tap                |
|                          |                           |                            |                                |