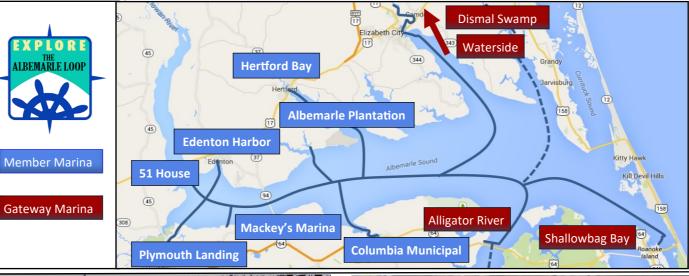

## **Member Marinas**

Member Marinas offer at least 48 hours of FREE dockage

51 House at Wharf Landing
Albemarle Plantation Marina
Columbia Municipal Marina
Edenton Harbor Marina
Elizabeth City Mariners Wharf
Hertford Bay Marina
Mackey's Marina
Plymouth Landing Marina