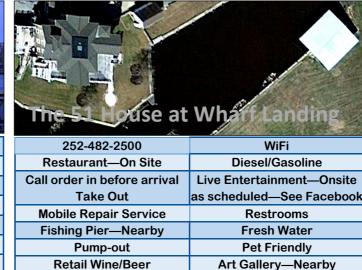

| 252-426-1969          | Bridgetender 252-426-7241 |
|-----------------------|---------------------------|
| Electric 30/50 Amp    | Restaurants—Nearby        |
| Fresh water/ Pump-out | Laundry—Nearby            |
| Pet Friendly          | Museum—Nearby             |
| Groceries/Shopping    | Mobile repair Service     |
| Tennis—Nearby         | Banks and ATM—Nearby      |
| Retail Wine/Beer      | Art Gallery—Nearby        |