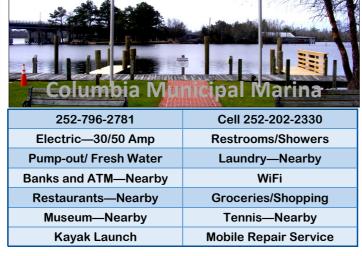

| 252-217-2204         | Banks and ATM—Nearby |
|----------------------|----------------------|
| Electric—30/50 Amp   | Restrooms/Showers    |
| Pump-out             | Laundry—On Site      |
| Fresh Water          | WiFi                 |
| Restaurants—Nearby   | Shopping/Gifts       |
| Museums (3) - Nearby | Pet Friendly         |
| Groceries - Nearby   | Golf Nearby          |