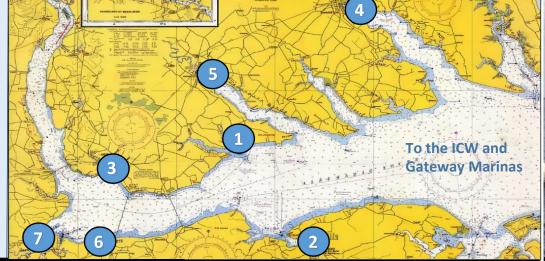

# Member Marinas

Member Marinas offer at least 48 hours of **FREE** dockage

- 1. Albemarle Plantation Marina
- 2. Columbia Municipal Marina
- 3. Edenton Harbor Marina
- 4. Elizabeth City Mariners Wharf
- 5. Hertford Bay Marina
- 6. Mackey's Marina
- 7. Plymouth Landing Marina

Member Marina locations on the Albemarle Loop.

| 252-482-2832          | Cell 252-337-4488     |
|-----------------------|-----------------------|
| Electric 30/50 Amp    | Restaurants—Nearby    |
| Fresh Water/ Pump-Out | Bike Sharing          |
| Pet Friendly          | Museum—Nearby         |
| Groceries/Shopping    | Mobile Repair Service |
| Tennis—Nearby         | Banks and ATM—Nearby  |
| Retail Wine/Beer      | Kayak Rentals         |