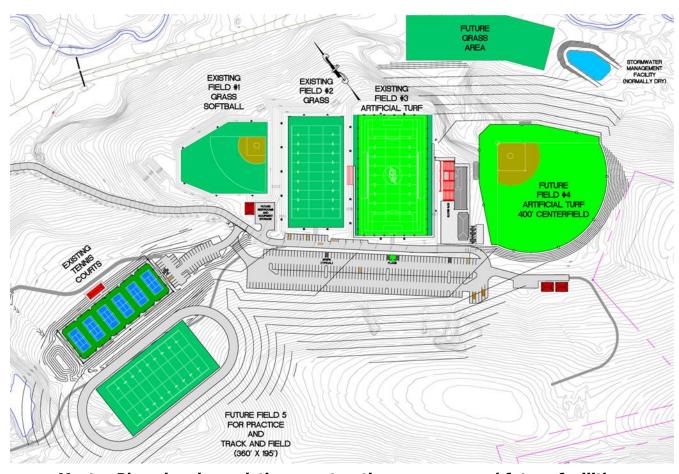

## **Southern Virginia University**

**Athletic Facility - Southern Virginia University; Buena Vista, VA** –Complete phased master plan for 50+ acre collegiate athletic facility, followed by complete civil engineering design of each phase. This project has been ongoing since 2008.

- Phase 1 included artificial turf football field, grass practice field, and pad for future softball field.
- Phase 2 included tennis facility with six full-size courts.
- Phase 3 is under construction and includes a 1250 seat stadium.
- Phase 4 will likely include an artificial turf baseball field and parking.
- Phase 5 will likely include another artificial turf football field near the tennis courts surrounded by a track to accommodate collegiate Track & Field events.

Master Plan showing existing construction progress and future facilities

Artificial Turf Field (2008) and Stadium with Locker Rooms and Concessions (2017)

Tennis Courts under construction in 2013