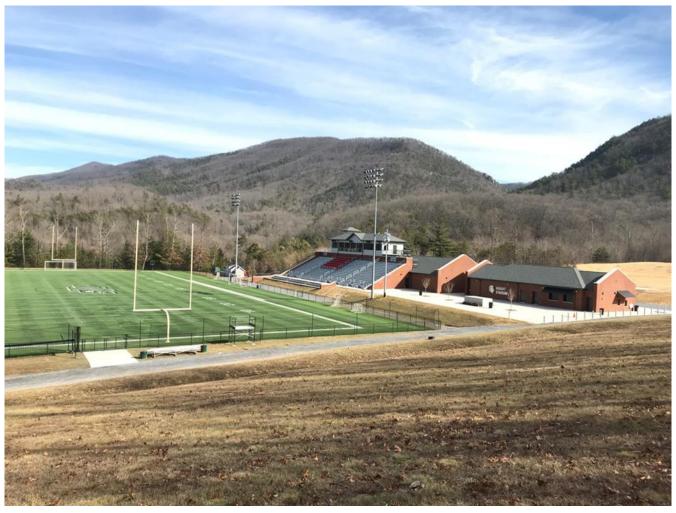

- Phase 1 included artificial turf football field, grass practice field, and pad for future softball field.
- Phase 2 included tennis facility with six full-size courts.
- Phase 3 is under construction and includes a 1250 seat stadium.
- Phase 4 will likely include an artificial turf baseball field and parking.
- Phase 5 will likely include another artificial turf football field near the tennis courts surrounded by a track to accommodate collegiate Track & Field events.

Master Plan showing existing construction progress and future facilities

Artificial Turf Field (2008) and Stadium with Locker Rooms and Concessions (2017)

Tennis Courts under construction in 2013