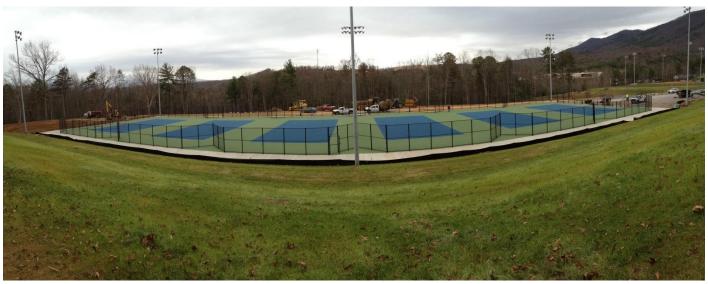

- Phase 1 included artificial turf football field, grass practice field, and pad for future softball field.
- Phase 2 included tennis facility with six full-size courts.
- Phase 3 is under construction and includes a 1250 seat stadium.
- Phase 4 will likely include an artificial turf baseball field and parking.
- Phase 5 will likely include another artificial turf football field near the tennis courts surrounded by a track to accommodate collegiate Track & Field events.

Master Plan showing existing construction progress and future facilities

Artificial Turf Field (2008) and Stadium with Locker Rooms and Concessions (2017)

Tennis Courts under construction in 2013