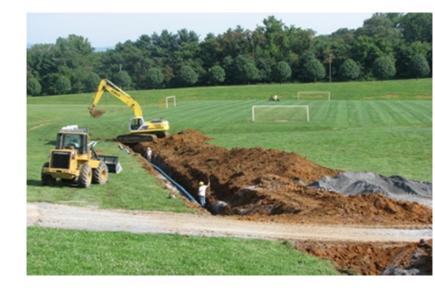

#### Greenfield Recreation Area Waterline Extension Botetourt County, VA

- 1,000 lf 8" potable waterline extension
- Irrigation Lines
- Wastewater Forcemain
- Bidding
- Construction Administration

## Dinky Trail Waterline

**Buena Vista, VA** -Complete design of 3,000 linear feet of 8" diameter waterline to expand a pressure zone to serve new institutional development. Other elements included hydraulic system analysis, pressure reducing valve, and coordination with the contractor, the owner, and the Health Department.