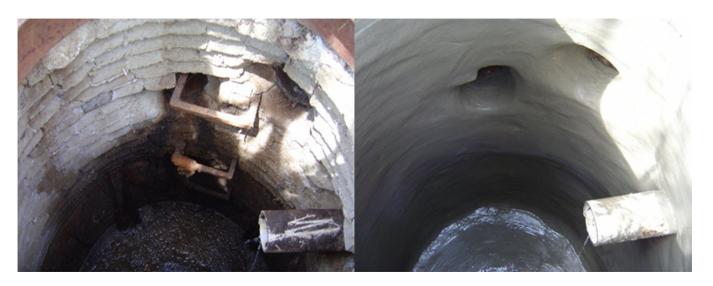

## **Rehabilitation & Replacement**

## Sanitary Sewer Study, Relining, and Replacement Project - Warm Spring, VA

- Field Reviewed 100 manholes and associated lines
- Examined WWTP flow data and correlated with rainfall
- Prepared bid package for replacing/relining approximately 7,100 lf of Towns wastewater collection system
- Included manhole rehabilitation/recoating
- Construction Administration



Same Manhole Before and After Rehabilitation

## Sanitary Sewer Study and Relining Project - Mineral, VA

- GPS survey and condition review of approximately 100 manholes
- Prepared maps of system for town's future use
- Reviewed pump station flow data to help identify likely I/I entry points
- Prepared report with progressive, cost-effective approach to rehabilitation
- Prepared contract documents for re-lining 5,600 If sanitary sewer in three areas of town
- Construction Administration