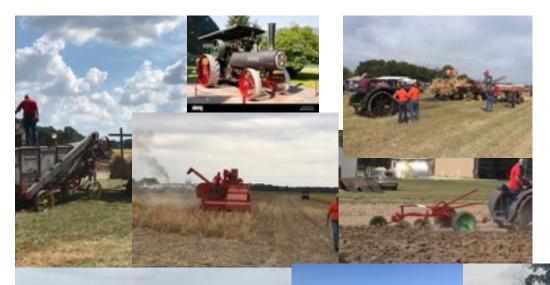

## SAVE THE DATE!!!

TRIPLE A TRACTOR CLUB
...11TH ANNUAL FARM SHOW
SEPTEMBER;20TH, 21ST, 22ND

FEATURING; ALLIS-CHALMERS MODEL D17
ALL OTHER BRANDS & MODELS WELCOME

FRIDAY; CLUB DAY STARTING AT NOON

SATURDAY; SHOW STARTS AT 8AM SUNDAY; SHOW STARTS AT 10 AM

.....WORKING FARM SHOW

ANTIQUE TRACTOR PULL KIDS GAMES SAT. POTATOE DIGGING PARTS & VENDORS

MUSIC SAT. 4 TO 7 STEAM SPARKS SHOW SAT

**FOOD SERVED** 

Show is located at Percival Springs in Watson , IL on IL Rt 45 south of Effingham