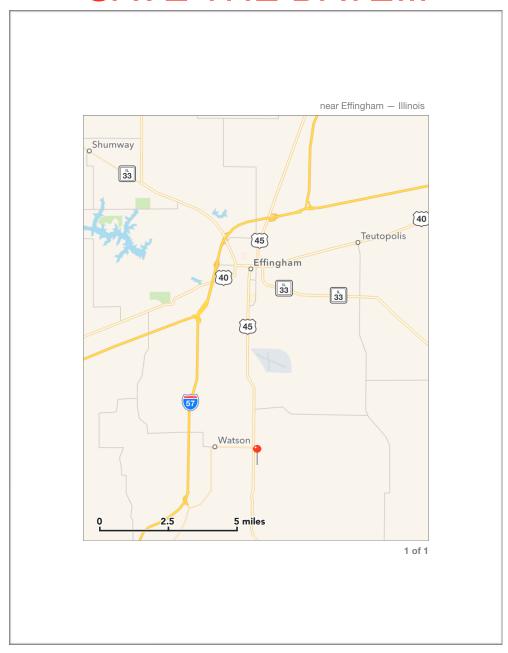

.....WORKING FARM SHOW

ANTIQUE TRACTOR PULL KIDS GAMES SAT. POTATOE DIGGING PARTS & VENDORS

MUSIC SAT. 4 TO 7 STEAM SPARKS SHOW SAT

**FOOD SERVED** 

Show is located at Percival Springs in Watson , IL on IL Rt 45 south of Effingham

Watch for signs!

MAP ON BACK

**BISCUITS & GRAVY BOTH MORNINGS.....6AM** ON GROUNDS

FOR MORE INFORMATION CONTACT: DAN REPKING 217-240-6206 JOE REPKING; 217-821-8527 RON REPKING; 217-240-6206

CHECK US OUT ON THE WEB: tripleatractorclub.com or Facebook: TRIPLE A TRACTOR CLUB, INC.