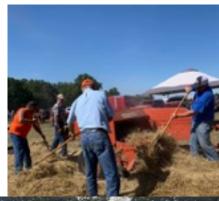

.....WORKING FARM SHOW

ANTIQUE TRACTOR PULL KIDS GAMES SAT. POTATOE DIGGING PARTS & VENDORS

MUSIC SAT. 4 TO 7 STEAM SPARKS SHOW SAT

**FOOD SERVED** 

Show is located at Percival Springs in Watson , IL on IL Rt 45 south of Effingham