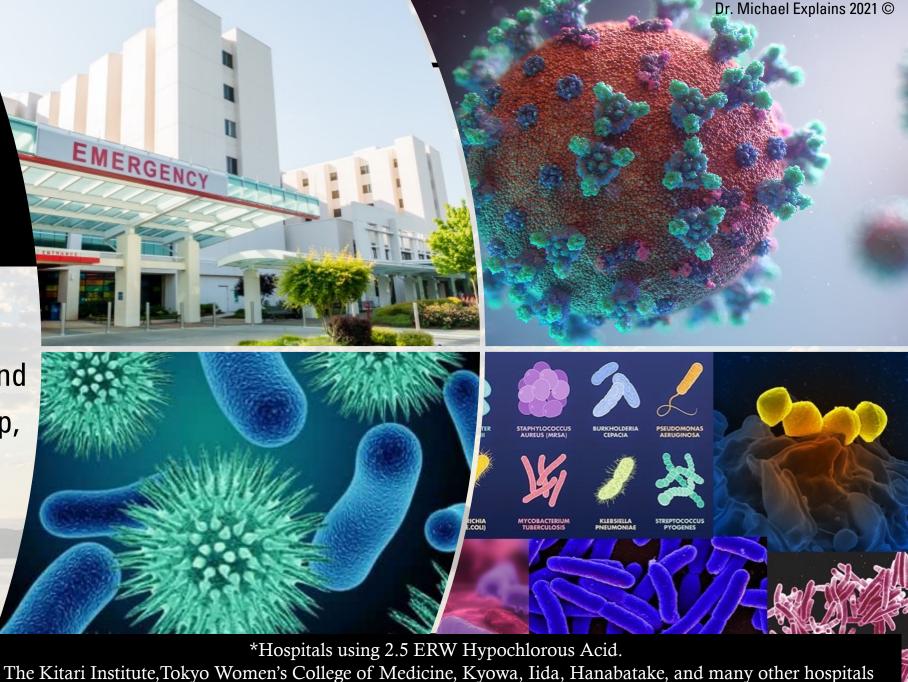

ELECTROLYZED 2.5 PH HYPOCHLOROUS ACID POWERFUL ENOUGH FOR HOSPITAL USE\*

Clinically researched for sterilization, wound care, and the treatment of staph, strep, MRSA, CRKP, and corona!

- Clinically proven
- Does NO harm
- Bio-degradable
- Research Pub-Med