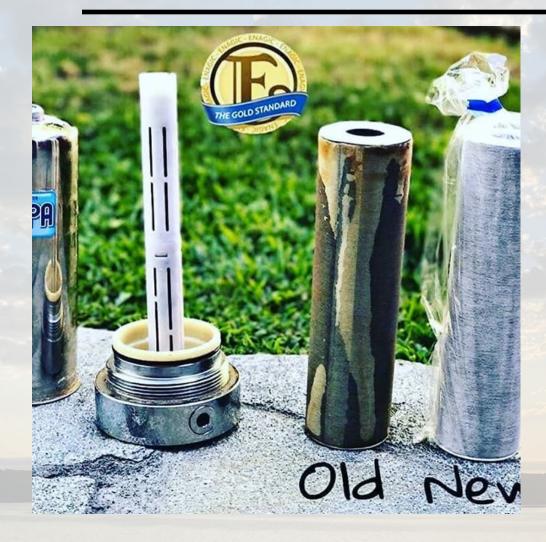

### SHOWERS WILL NEVER BE THE SAME

The ONLY one of its kind in the WORLD!

#### **EXTERNAL FILTER**

Removes chlorine, trihalomethanes, phenols, sediment, odor, taste, and organic waste

#### **NEODYMIUM MAGNETS**

This high-quality magnet can break the water molecules into smaller clusters and to activate the water

#### **CERAMIC INTERNAL CARTRIDGE**

The internal cartridge is full of ceramic balls from both Futamata Radium Hot Springs and the Chikutan hot springs

MIC STONE Generates activated mildly alkaline water which is good for your skin.

**POWER STONE** Generates strong negative-ions