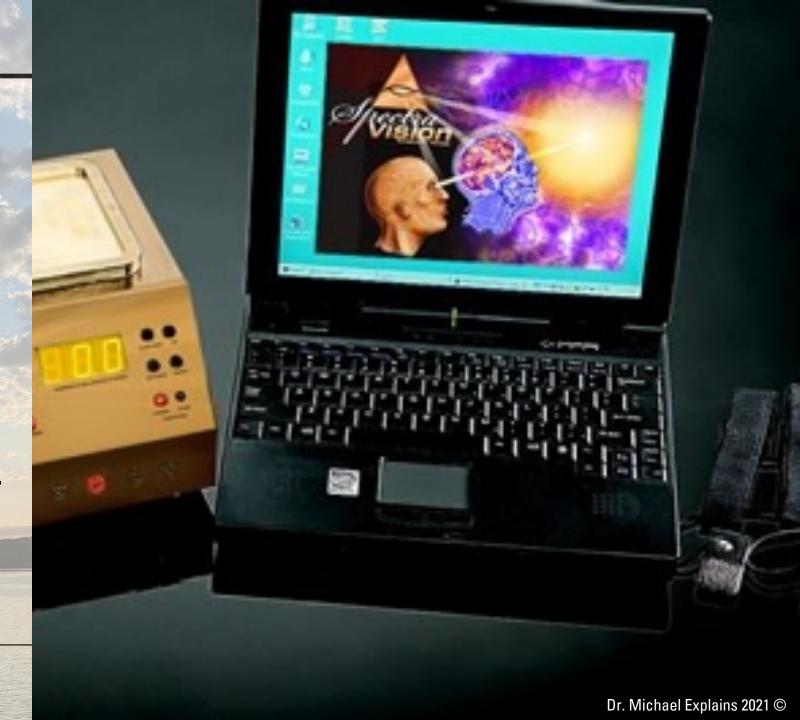

## COMPUTERIZED 'MULTICHANNEL' BIOFEEDBACK:

Now we can connect you to our computer via non-invasive GSR pads, introduce frequencies into your system, and tell you what makes you stronger and what makes you weaker.

It is this technology that allows us to finally access the emotional body and its interaction with the physical body.