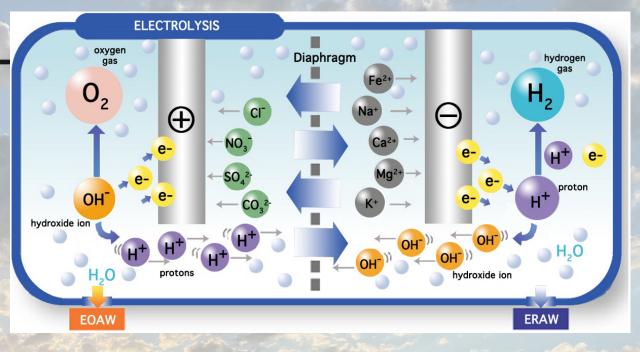

### **SCIENCE OF WATER**

THERE REALLY IS ONE BEST TYPE OF WATER, AT LEAST ACCORDING TO THE RESEARCH.

Electrolyzed Reduced Water (ERW) - has been struck by LIGHTNING has been reduced and restructured with electricity.

Activating hydrogen, oxygen, hydroxide, combined with a high electric potential that will ...

ENERGIZE, RECHARGE, AND DETOXIFY YOUR CELLS.

Everything else is simply SECOND BEST... or worse!