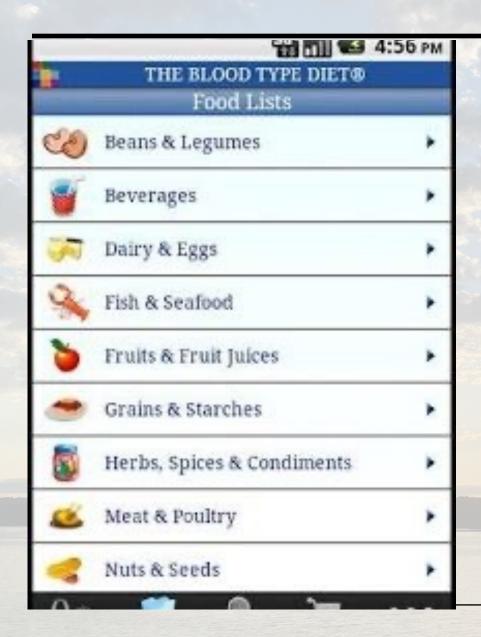

## EAT RIGHT FOR YOUR BLOOD TYPE

In reality, health, wellness, and anti-aging amounts to understanding how to rebuild the body up faster than it is being torn apart.