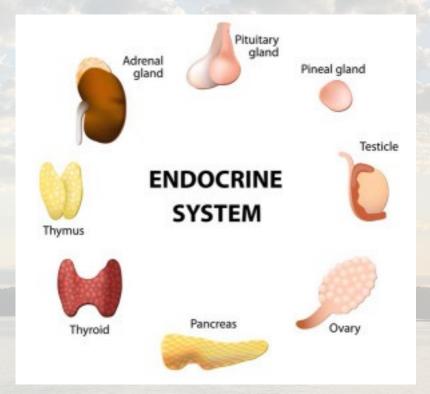

### ENDOCRINE STRESS

→ ADRENALS –get up and go • B → THYROID –weight/metabolism/immune • C → OVARIES/TESTES – reproduction/drives • D →THYMUS -heart • E → PITUITARY GLAND - operator → PINEAL – master gland of the brain