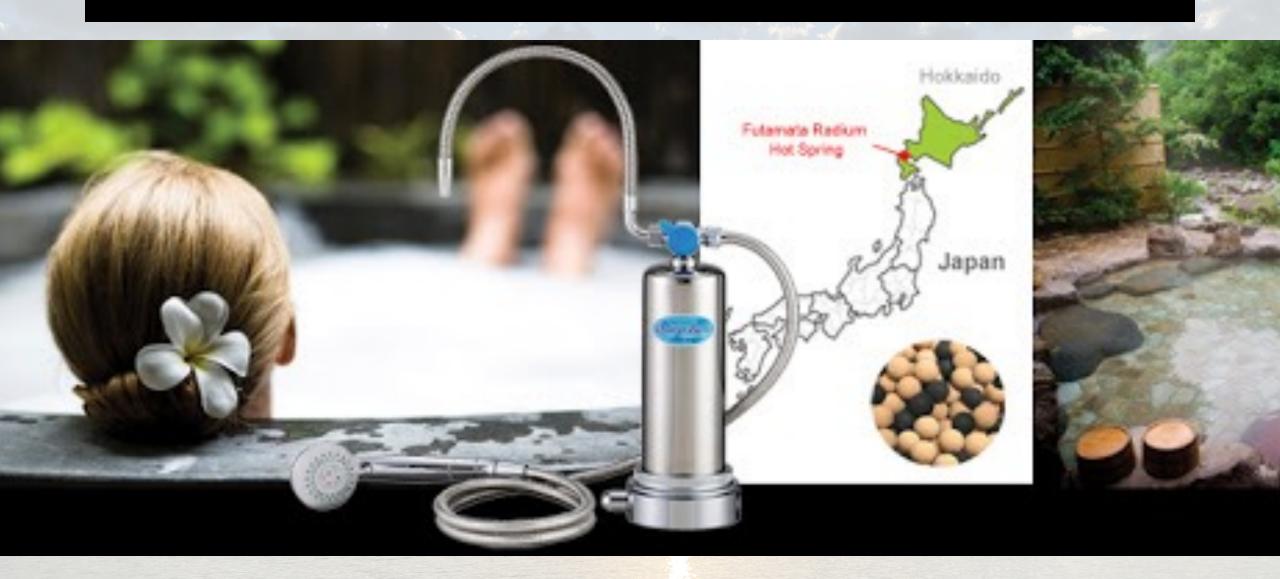

### SHOWERS WILL NEVER BE THE SAME

The ONLY one of its kind in the WORLD!

#### **EXTERNAL FILTER**

Removes chlorine, trihalomethanes, phenols, sediment, odor, taste, and organic waste

#### **NEODYMIUM MAGNETS**

This high-quality magnet can break the water molecules into smaller clusters and to activate the water

#### **CERAMIC INTERNAL CARTRIDGE**

The internal cartridge is full of ceramic balls from both Futamata Radium Hot Springs and the Chikutan hot springs

MIC STONE Generates activated mildly alkaline water which is good for your skin.

**POWER STONE** Generates strong negative-ions