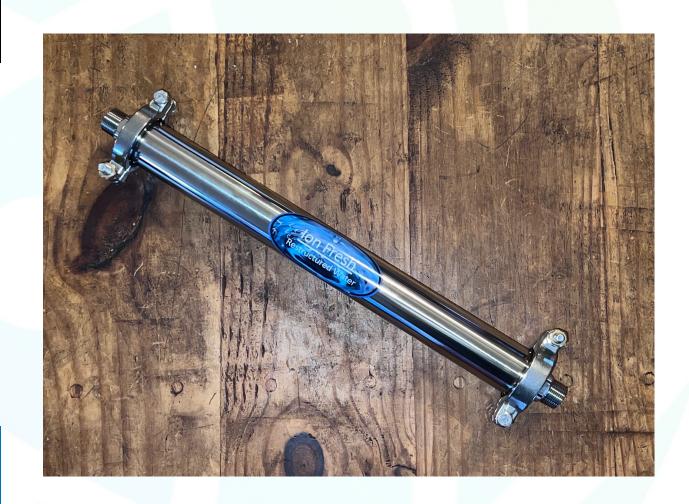

### Ion – Fresh Water RE-STRUCTURED WATER

• Re-Structuring and ionizing water happens in nature when water clatters down through a waterfall or along a mountain wall, breaking the water down into smaller particles, WITHOUT ELECTRICITY!

• This allows the water to ABSORB MORE OXYGEN, MINERALS AND NUTRIENTS.

The power of a waterfall in your home, pool, hot tub, garden, or lawn.