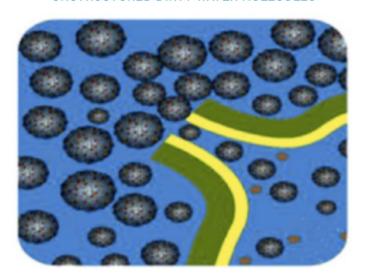

### Ion – Fresh Water RE-STRUCTURED WATER

• Re-Structuring and ionizing water happens in nature when water clatters down through a waterfall or along a mountain wall, breaking the water down into smaller particles, WITHOUT ELECTRICITY!

• This allows the water to ABSORB MORE OXYGEN, MINERALS AND NUTRIENTS.



## The scientific differences between restructured and unstructured water molecules

- Peter C Agre Nobel Peace Prize 2003
   -Discovery of Aquaporins, the key to hydration
- **Dr. Gerald Pollack** of the University of Washington -4<sup>th</sup> phase of water
- **Rustum Roy** of Penn State University -retained frequency of 440,000 units
- Physicist **Dr Wolfgang Ludwig** -transfers coherent memory to organisms

#### UNSTRUCTURED DIRTY WATER MOLECULES



#### RE-STRUCTURED PURE WATER MOLECULES



# RE-STRUCTURED WATER

\*INHIBITS the growth of pathogens \*REDUCES the pathogenic load \*High Energy Load (Bovis Rating) \*Highly Oxygen-Rich

Used in homes, commercial spaces, agriculture, horticulture, pools, and spas.

It is one of the most beneficial forms of hydration for humans, animals, and plants.



There are numerous health benefits related to and researched for Restructured Water



Better health and wellbeing

(significant bio-availability, trace minerals and surplus energy)

Smoother water and softer skin & hair

(reduced water surface tension)

Enhanced nutrient absorption

(tighter packed and more organised molecules)

Improved circulation and reduced swelling

(increased absorption through reduced surface tension)







As the