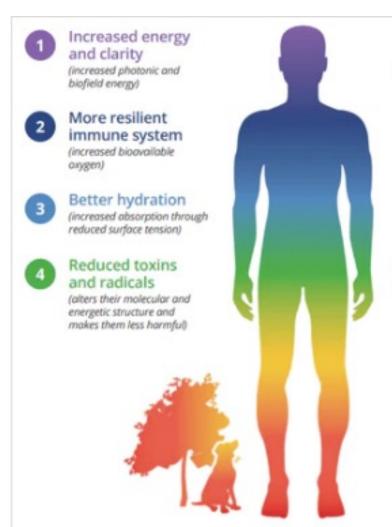

It is one of the most beneficial forms of hydration for humans, animals, and plants.

There are numerous health benefits related to and researched for Restructured Water

Better health and wellbeing

(significant bio-availability, trace minerals and surplus energy)

Smoother water and softer skin & hair

(reduced water surface tension)

Enhanced nutrient absorption

(tighter packed and more organised molecules)

Improved circulation and reduced swelling

(increased absorption through reduced surface tension)