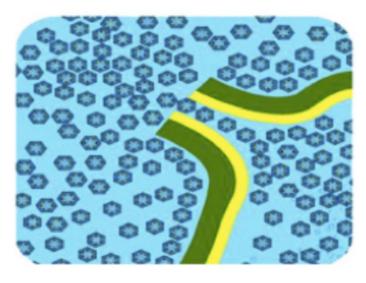

esh Water RE-STRUCTURED WATER

• Re-Structuring and ionizing water happens in nature when water clatters down through a waterfall or along a mountain wall, breaking the water down into smaller particles, WITHOUT ELECTRICITY!

• This allows the water to ABSORB MORE OXYGEN, MINERALS AND NUTRIENTS.



## The scientific differences between restructured and unstructured water molecules

- Peter C Agre Nobel Peace Prize 2003
   -Discovery of Aquaporins, the key to hydration
- **Dr. Gerald Pollack** of the University of Washington -4<sup>th</sup> phase of water
- **Rustum Roy** of Penn State University -retained frequency of 440,000 units
- Physicist **Dr Wolfgang Ludwig** -transfers coherent memory to organisms

#### UNSTRUCTURED DIRTY WATER MOLECULES



#### RE-STRUCTURED PURE WATER MOLECULES



# RE-STRUCTURED WATER

\*INHIBITS the growth of pathogens \*REDUCES the pathogenic load \*High Energy Load (Bovis Rating) \*Highly Oxygen-Rich

Used in homes, commercial spaces, agriculture, horticulture, pools, and spas.

It is one of the most beneficial forms of hydration for humans, animals, and plants.



There are numerous health benefits related to and researched for Restructured Water



Better health and wellbeing

(significant bio-availability, trace minerals and surplus energy)

Smoother water and softer skin & hair

(reduced water surface tension)

Enhanced nutrient absorption

(tighter packed and more organised molecules)

Improved circulation and reduced swelling

(increased absorption through reduced surface tension)







As the water becomes more organized it begins to a