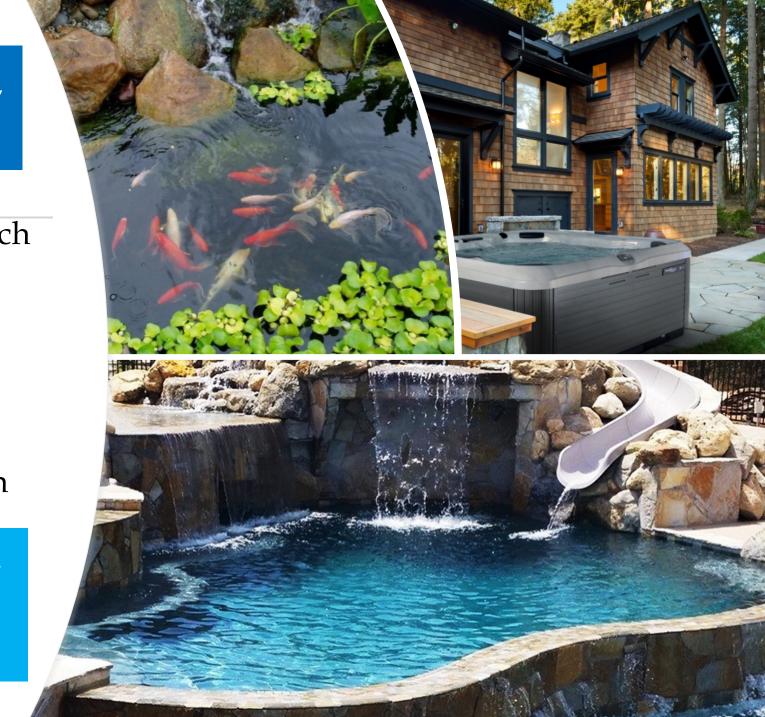

### FreshWater for Homes, Pools, Gardens, Lawns

- High-energy, highly oxygen-rich water inhibits the growth of pathogens and reduces pathogenic pressure.
- Improves water quality
- Reduces the chemical load
- Reduces absorbed toxic burden

The power of a waterfall in your home, pool, hot tub, garden, or lawn.