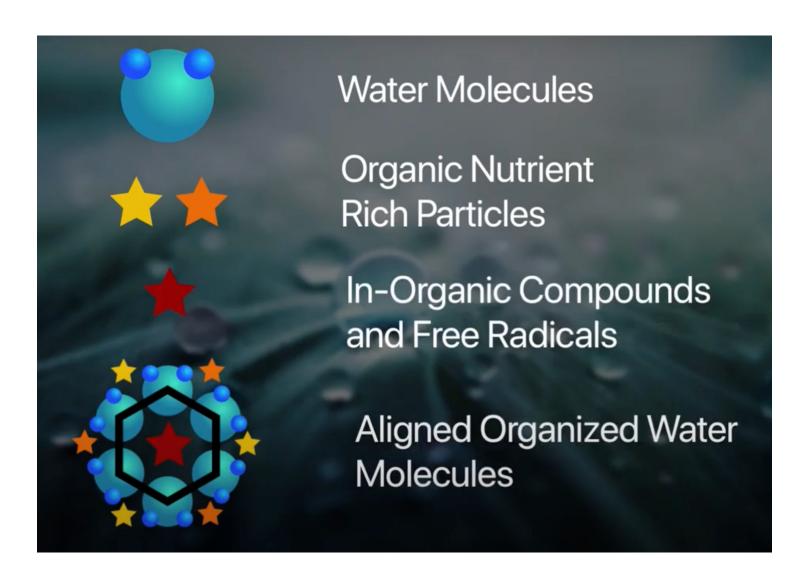

#### UNSTRUCTURED DIRTY WATER MOLECULES

#### RE-STRUCTURED PURE WATER MOLECULES

As the water becomes more organized it begins to align elements and affect their structure. The water then separates itself into two functions; that which more efficiently delivers nutrients and carries unwanted elements away more effectively.