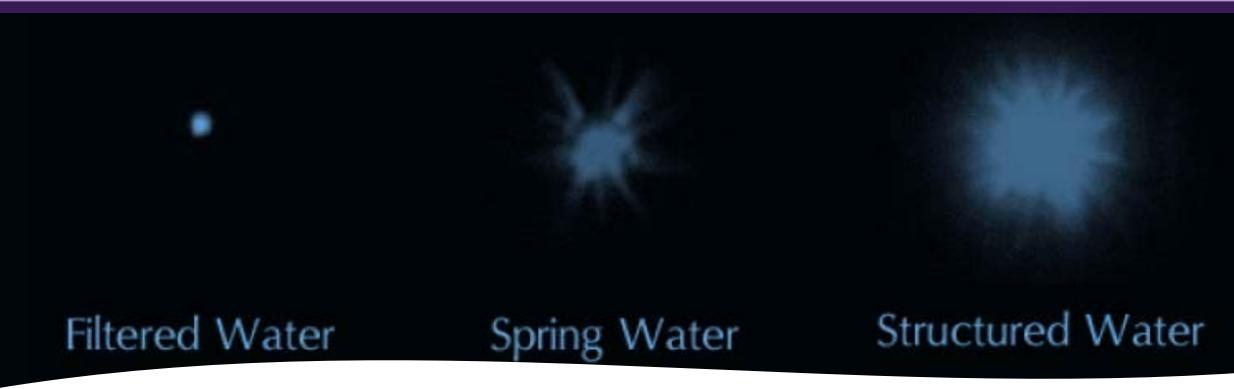

### Ion – Fresh Water RE-STRUCTURED WATER

• Re-Structuring and ionizing water happens in nature when water clatters down through a waterfall or along a mountain wall, breaking the water down into smaller particles, WITHOUT ELECTRICITY!

• This allows the water to ABSORB MORE OXYGEN, MINERALS AND NUTRIENTS.

## The scientific differences between restructured and unstructured water molecules

- Peter C Agre Nobel Peace Prize 2003
   -Discovery of Aquaporins, the key to hydration
- **Dr. Gerald Pollack** of the University of Washington -4<sup>th</sup> phase of water
- **Rustum Roy** of Penn State University -retained frequency of 440,000 units
- Physicist **Dr Wolfgang Ludwig** -transfers coherent memory to organisms