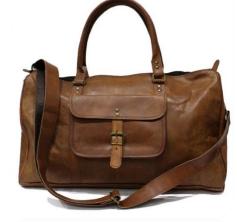

# All our bags have a canvas lining to give our bags structure

T 1818 Weekender Bag \$85.00