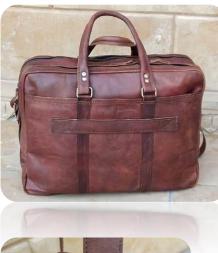

# 16" Bags

# 16" Bags

1601 Satchel, Single Gusset 16W x 12円 x 4D \$75

1603 Messenger, Single Gusset 16W x 12H x 4D \$75

1602 Satchel, Double Gusset 16W x 12H x 6D \$88

**1604** 16" Messenger Double Gusset 16W x 12H x 6D \$88