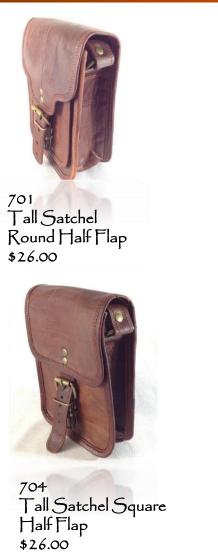

# Oiling of bags with vegetable oil

711 Tall Satchel Square Half Flap \$26.00

713 Wide Satchel Round Half Flap \$26.00

703 Accordíon Fanny \$26.00