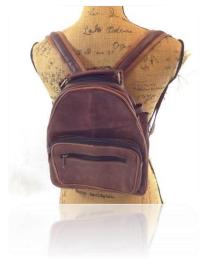

# Backpack Large with handle

**RB1202** 12w x 22h x 5d \$85.00

DB1212 10" Backpack \$50.00

**BP1205** 10" Backpack \$50.00

NEW

All prices are subject to change without notice

DB1616 16" Drawstring Backpack \$60.00

BP2112 12" Backpack \$55

All prices are subject to change without notice

BP1416 16" Padded Backpack \$65

BP2116 16" Backpack \$70