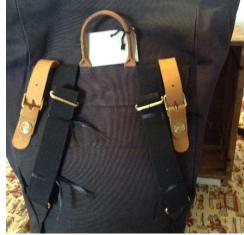

**CL110** Roll up Backpack Canvas/Buffalo Nubuck \$96.45

Beeswax

CL111 Backpack with replaceable leather flap Canvas/Buffalo Nubuck \$72.90

All prices are subject to change without notice

We make our own in-house beeswax leather care. We source our beeswax from Ontario bee keepers.