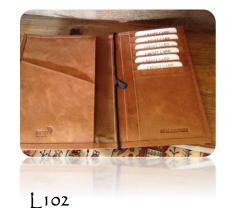

# Wallets

L107 Leather wallet with RFID protector \$36.15

\$26.00

All prices are subject to change without notice

Passport Holder in nappa leather

NEW Waterproof canvas Buffalo Nubuck Leather Cow Nappa Leather RFID protector