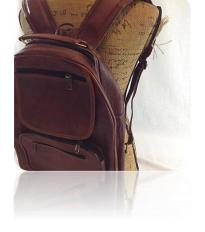

# DG-11" Bags

# Hides are tanned in ponds

DG-1101 tall satchel Backpack \$50.00

NEW