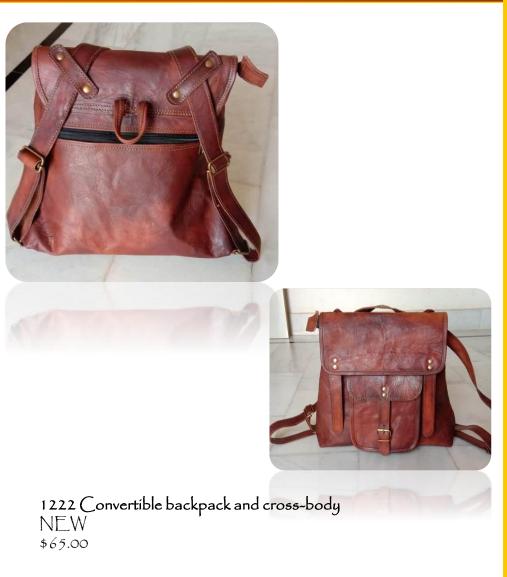

#### Convertible Backpacks

# Convertible Backpacks

1223 12" V Shaped Backpack/ Cross body \$65.00 12w x 14h x 5d

All prices are subject to change without notice