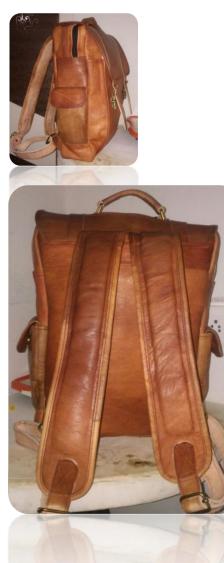

# DG-11" Bags

# Hides are tanned in ponds

DG-1101 tall satchel Backpack \$50.00

NEW