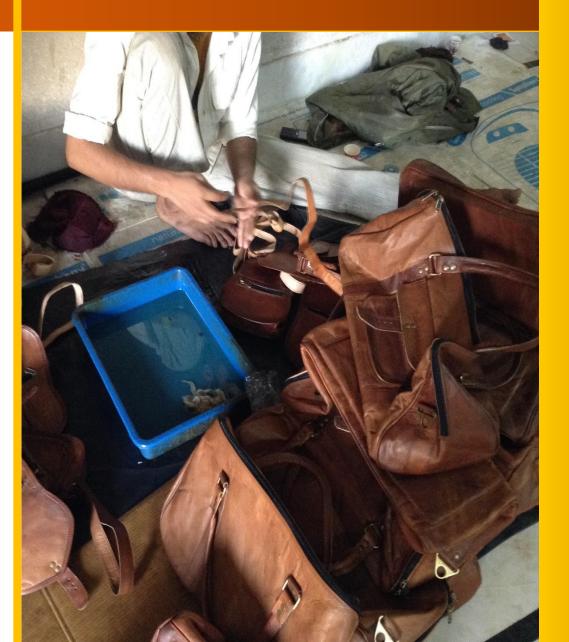

# Oiling of bags with vegetable oil

711 Tall Satchel Square Half Flap \$26.00

713 Wide Satchel Round Half Flap \$26.00

703 Accordíon Fanny \$26.00

# Hides are tanned in ponds

DG-1101 tall satchel Backpack \$50.00

NEW