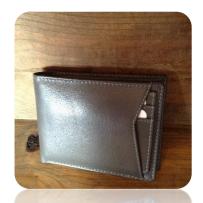

# Wallets

L107 Leather wallet with RFID protector \$36.15

\$26.00

All prices are subject to change without notice

Passport Holder in nappa leather

NEW Waterproof canvas Buffalo Nubuck Leather Cow Nappa Leather RFID protector

L104 Credit Card Holder In nappa leather \$21.75

L105 Credit Card Holder \$19.00

L106 ID-Card Holder in nappa leather \$17.35

L108 Travel Bag - In nappa leather \$57.75

CL109 Ladies tote Canvas/Buffalo Nubuck \$90.35