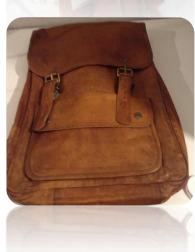

# 13" Bags

**1301** 13" Wide Satchel \$50.00

**1303** 13" Wíde Satchel Backpack \$50.00 13w x 12h x 5d

**1302** Messenger \$*5*0.00

All prices are subject to change without notice