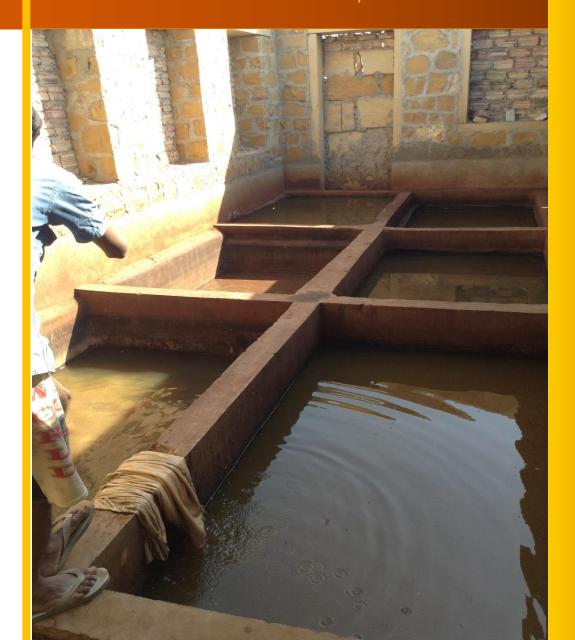

vegetable oil



711 Tall Satchel Square Half Flap \$26.00

713 Wide Satchel Round Half Flap \$26.00

703 Accordíon Fanny \$26.00



# 9" Bags

# 9" Bags DG





901 Wide Satchel \$38.00



Round \$38.00



903 Wide Full Flap Over \$38.00



**901-DG** Wíde Satchel \$45.00

**905-DG** 9" Tall Satchel Square \$45.00



904 9" Tall Full Flap \$38.00



All prices are subject to change without notice

# Bucket Bags

# Monk Bag



1010 10" Bucket Bag \$35.00



1012 12" Bucket Bag \$40.00

All prices are subject to change without notice





1013 \$40.00

# 11" Bags

# 11" Bag



One of our best sellers





1103 Messengerwide \$45.00





1104 Tall Satchel Round \$45.00

1105 Accordion \$45.00 NEW

# DG-11" Bags

# Hides are tanned in ponds



DG-1101 tall satchel Backpack \$50.00

NEW







# 13" Bags

# 13" Bags



**1301** 13" Wide Satchel \$50.00



**1303** 13" Wíde Satchel Backpack \$50.00 13w x 12h x 5d



**1302** Messenger \$*5*0.00





All prices are subject to change without notice

# 16" Bags

# 16" Bags



1601 Satchel, Single Gusset 16W x 12円 x 4D \$75



1603 Messenger, Single Gusset 16W x 12H x 4D \$75



1602 Satchel, Double Gusset 16W x 12H x 6D \$88



**1604** 16" Messenger Double Gusset 16W x 12H x 6D \$88

All prices are subject to change without notice

# Executive Bags

# Vintage Computer Bag



All prices are subject to change without notice

1501 15" Executive Computer Bag with double gusset \$90.00



.

All prices are subject to change without notice

**1502** 15" Vintage Style \$90.00

# Travel Bags

# All our bags have a canvas lining to give o