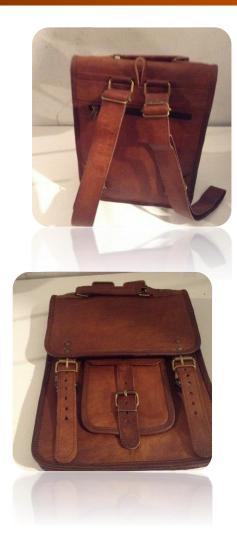

# DG-11" Bags

# Hides are tanned in ponds

DG-1101 tall satchel Backpack \$50.00

NEW