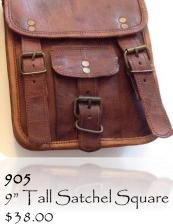

# 9" Bags

# 9" Bags DG

901 Wide Satchel \$38.00

Round \$38.00

903 Wide Full Flap Over \$38.00

**901-DG** Wíde Satchel \$45.00

**905-DG** 9" Tall Satchel Square \$45.00

904 9" Tall Full Flap \$38.00

All prices are subject to change without notice