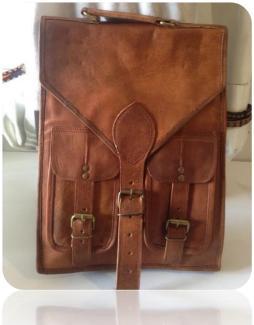

# DG-11" Bags

# Hides are tanned in ponds

DG-1101 tall satchel Backpack \$50.00

NEW