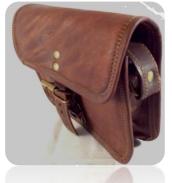

# AVANI-SPRING 2020

# Our bags are inspired by the beauty and old world charm of India











702 Accordíon \$26.00





**706** Wide Satchel Half Flap \$26.00



**707** Wíde Full Flap Over \$26.00

All prices are subject to change without notice

# 7" Loop Bags (Fanny)

# Oiling of bags with vegetable oil



711 Tall Satchel Square Half Flap \$26.00

713 Wide Satchel Round Half Flap \$26.00

703 Accordíon Fanny \$26.00



# 9" Bags

# 9" Bags DG





901 Wide Satchel \$38.00



Round \$38.00



903 Wide Full Flap Over \$38.00



**901-DG** Wíde Satchel \$45.00

**905-DG** 9" Tall Satchel Square \$45.00



904 9" Tall Full Flap \$38.00



All prices are subject to change without notice

# Bucket Bags

# Monk Bag



1010 10" Bucket Bag \$35.00



1012 12" Bucket Bag \$40.00

All prices are subject to change without notice





1013 \$40.00

# 11" Bags

# 11" Bag



One of our best sellers





1103 Messeng