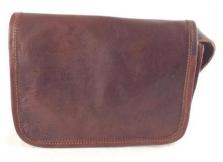

# 7" Loop Bags (Fanny)

# Oiling of bags with vegetable oil

711 Tall Satchel Square Half Flap \$26.00

713 Wide Satchel Round Half Flap \$26.00

703 Accordíon Fanny \$26.00