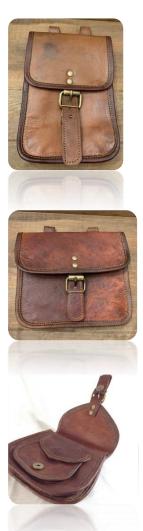

# 7" Loop Bags (Fanny)

# Oiling of bags with vegetable oil

711 Tall Satchel Square Half Flap \$26.00

713 Wide Satchel Round Half Flap \$26.00

703 Accordíon Fanny \$26.00