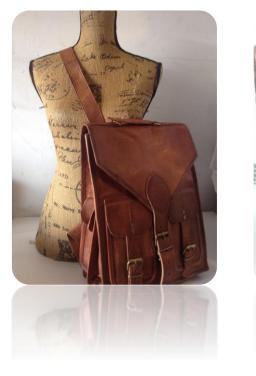

# DG-11" Bags

# Hides are tanned in ponds

DG-1101 tall satchel Backpack \$50.00

NEW