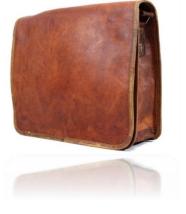

# 13" Bags

# 13" Bags

**1301** 13" Wide Satchel \$50.00

**1303** 13" Wíde Satchel Backpack \$50.00 13w x 12h x 5d

**1302** Messenger \$*5*0.00

All prices are subject to change without notice