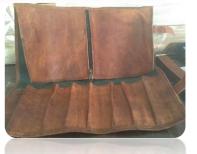

# 7" Loop Bags (Fanny)

# Oiling of bags with vegetable oil

711 Tall Satchel Square Half Flap \$26.00

713 Wide Satchel Round Half Flap \$26.00

703 Accordíon Fanny \$26.00