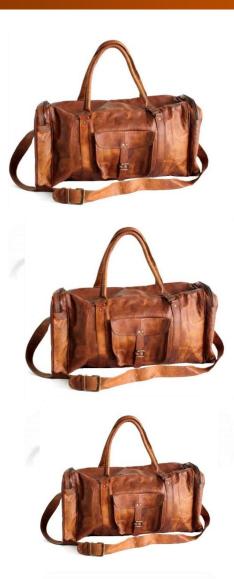

# All our bags have a canvas lining to give our bags structure

T 1818 Weekender Bag \$85.00