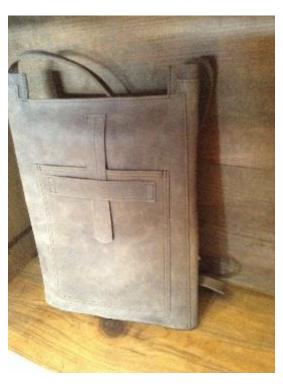

**CL110** Roll up Backpack Canvas/Buffalo Nubuck \$96.45

Beeswax

CL111 Backpack with replaceable leather flap Canvas/Buffalo Nubuck \$72.90

All prices are subject to change without notice

We make our own in-house beeswax leather care. We source our beeswax from Ontario bee keepers.