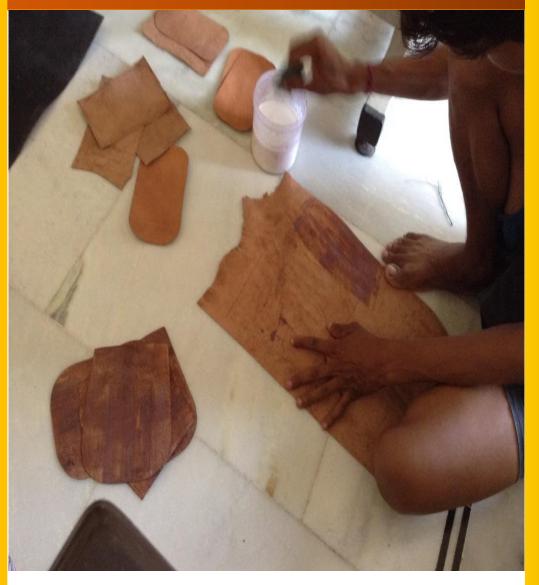

# Oiling of bags with vegetable oil

711 Tall Satchel Square Half Flap \$26.00

713 Wide Satchel Round Half Flap \$26.00

703 Accordíon Fanny \$26.00