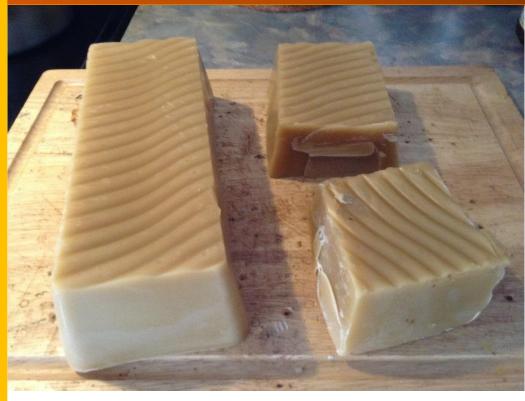

**CL110** Roll up Backpack Canvas/Buffalo Nubuck \$96.45

Beeswax

CL111 Backpack with replaceable leather flap Canvas/Buffalo Nubuck \$72.90

All prices are subject to change without notice

We make our own in-house beeswax leather care. We source our beeswax from Ontario bee keepers.

It is mixed with vegetable oil and is a natural way to condition naturally tanned leather.