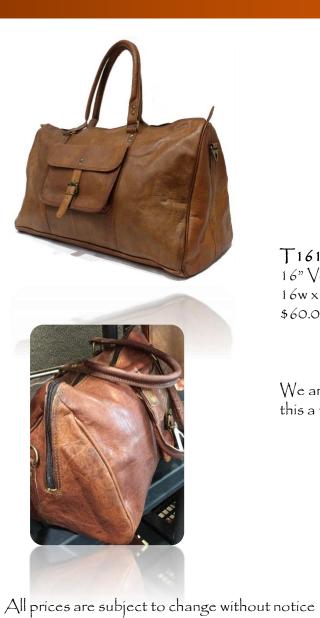

# 16" V Shaped Travel Bag

# 22" V Shaped Travel Bag

**T1616** 16" V-Shaped Bag 16w x 11h x 6d \$60.00

We are working to make this a true doctor's bag

T1622 22" V-Shaped Bag 22w x 12h x 8d \$85.00