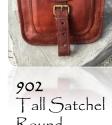

# Oiling of bags with vegetable oil

711 Tall Satchel Square Half Flap \$26.00

713 Wide Satchel Round Half Flap \$26.00

703 Accordíon Fanny \$26.00