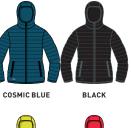

90

QikPac Collection

(Use this form ONLY for FW21 Bookings)

| AINT AL CUITCLIUI                            |                   |       |               | TZAL |   | [cg | 8   | 2    |   |          | 1                    |             |                                               |
|----------------------------------------------|-------------------|-------|---------------|------|---|-----|-----|------|---|----------|----------------------|-------------|-----------------------------------------------|
| Do# CTVIE NIMAED CTVIE NAME                  | Coloure           | N XXX | <u>уу</u> ууу | v    | 2 | -   | 144 | IXXX |   | Whiecala | MCDD                 | EXTENDED    | Ordering Notes                                |
|                                              |                   | ۰.    |               | ł    |   |     | 1   | VVV  | 4 |          | - JUCINI             | 40.00       |                                               |
| 9 FAJKCATR0003 JJULIANNA (WOMANS PADDED JKT) | CASSIS            |       | +             | _    |   | +   | 4   |      | 0 | \$50.00  | \$99.95              | \$0.00 Orde | Order in womens sizes                         |
|                                              | BLACK             |       |               | _    |   |     | _   |      | 0 | \$50.00  | \$99.95              | \$0.00 Orde | Order in womens sizes                         |
|                                              | PLATINUM          |       | - 0           |      |   |     |     |      | 0 | \$50.00  | \$99.95              | \$0.00 Orde | Order in womens sizes                         |
|                                              | VIBRANT BLUE      |       | _             |      |   | _   | _   |      | 0 | \$50.00  | \$99.95              |             | Order in womens sizes                         |
| 9 FAIKDOTR0009 AMMA (WOMANS DOWN JKT)<br>10  | COSMIC BLUE       |       | -             |      |   |     |     |      | 0 | \$67.50  | \$134.95             | \$0.00 Orde | Order in womens sizes                         |
|                                              | BLACK             |       |               |      |   |     |     |      | 0 | \$67.50  | \$134.95             | \$0.00 Orde | Order in womens sizes                         |
| NEW                                          | IAVY              |       |               |      |   |     | _   |      | 0 | \$67.50  | \$134.95             | \$0.00 Orde | Order in womens sizes                         |
| NEW                                          | NEW ARMY GREEN    |       | - 24          |      |   |     |     |      | 0 | \$67.50  | \$134.95             |             | Order in womens sizes                         |
|                                              | PINEAPPLE         |       | _             |      |   |     |     |      | 0 | \$67.50  | \$134.95             | \$0.00 Orde | Order in womens sizes                         |
|                                              | HIBISCUS          |       | _             |      |   |     | _   |      | 0 | \$67.50  | \$134.95             | \$0.00 Orde | Order in womens sizes                         |
| 9 FAJKDOM20002 ARABEL (WOMANS DOWN JKT)      | DENIM BLUE        |       |               |      |   |     |     |      | 0 | \$67.50  | \$134.95             | \$0.00 Orde | Order in womens sizes                         |
|                                              | CASSIS            |       |               | _    |   | _   | _   |      | 0 | \$67.50  | \$134.95             | \$0.00 Orde | Order in womens sizes                         |
|                                              | RASPBERRY         |       | _             |      |   |     | _   |      | 0 | \$67.50  | \$134.95             | \$0.00 Orde | Order in womens sizes                         |
|                                              | FIG               |       | -             |      |   |     | _   |      | 0 | \$67.50  | \$134.95             | \$0.00 Orde | Order in womens sizes                         |
|                                              | PLATINUM          |       | _             |      |   |     |     |      | 0 | \$67.50  | \$134.95             | \$0.00 Orde | Order in womens sizes                         |
|                                              | OTENT PURPLE      |       |               |      |   |     |     |      | 0 | \$67.50  | \$134.95             | \$0.00 Orde | Order in womens sizes                         |
|                                              | NAVY              |       |               |      |   |     | _   |      | 0 | \$67.50  | \$134.95             | \$0.00 Orde | Order in womens sizes                         |
|                                              | LACK              |       | _             |      |   |     | _   |      | 0 | \$67.50  | \$134.95             | \$0.00 Orde | Order in womens sizes                         |
| 9 FAIKDON20006 VALENTINA (WOMANS DOWN JKT)   | BLACK             |       |               |      |   |     |     |      | 0 | \$70.00  | \$139.95             | \$0.00 Orde | Order in womens sizes                         |
|                                              | OCEAN GREEN       |       |               |      |   |     | _   |      | 0 | \$70.00  | \$139.95             | \$0.00 Orde | \$0.00 Order in womens sizes                  |
|                                              | DUSTY HEATHER     |       | _             | _    |   | _   | _   |      | 0 | \$70.00  | \$139.95             | \$0.00 Orde | Order in womens sizes                         |
| 10 FAIKDOTR0002 JULIETA (WOMANS DOWN JKT)    | NAVY              |       | _             |      |   | _   | _   |      | 0 | \$70.00  | \$139.95             | \$0.00 Orde | Order in womens sizes                         |
|                                              | ARK GREY          |       | _             |      | _ | _   | _   |      | 0 | \$/0.00  | 28.951¢              | \$0.00 Orde | \$0.00 Order in womens sizes                  |
| 10 FAJKDOM20010 TRISHA (WOMANS DOWN JKT)     | MOSS              |       |               |      |   |     |     |      | 0 | \$70.00  | \$139.95             | \$0.00 Orde | \$0.00 Order in womens sizes                  |
|                                              | BLACK             |       |               |      |   | -   | _   |      | 0 | \$70.00  | \$139.95             | \$0.00 Orde | \$0.00 Order in womens sizes                  |
|                                              | PINK LADY         |       |               |      |   |     |     | _    | 0 | \$70.00  | \$139.95             | \$0.00 Orde | \$0.00 Order in womens sizes                  |
|                                              | OCEAN GREEN       |       |               |      |   | _   | _   | _    | 0 | \$70.00  | \$139.95             | \$0.00 Orde | Order in womens sizes                         |
|                                              | DUSTY ROSE        |       |               |      |   | -   |     |      | 0 | \$70.00  | \$139.95             | \$0.00 Orde | Order in womens sizes                         |
|                                              | FAWN              |       |               |      |   |     |     |      | 0 | \$70.00  | \$139.95             | \$0.00 Orde | Order in womens sizes                         |
|                                              | INDIGO            |       |               |      |   |     |     |      | 0 | \$70.00  | \$139.95             | \$0.00 Orde | Order in womens sizes                         |
| 10 MAJKDOM20001 DIGBY (MENS DOWN JKT)        | BLUE              |       | -             |      |   |     |     |      | 0 | \$67.50  | \$134.95             | \$0.00 Orde | Order in Mens sizes                           |
|                                              | DARK GREY         |       | -             |      |   |     |     |      | 0 | \$67.50  | \$134.95             | \$0.00 Orde | Order in Mens sizes                           |
|                                              | RED               |       |               |      |   |     | _   |      | 0 | \$67.50  | \$134.95             | \$0.00 Orde | Order in Mens sizes                           |
|                                              | NAVY              |       |               |      |   |     |     |      | 0 | \$67.50  | \$134.95             | \$0.00 Orde | Order in Mens sizes                           |
|                                              | LACK              |       | _             |      |   | _   | _   |      | 0 | \$67.50  | \$134.95             | \$0.00 Orde | Order in Mens sizes                           |
| 10 MAJKDOTR0010 STANLEY (MENS DOWN JKT)      | BLUE PRINT        |       |               |      |   |     | _   |      | 0 | \$67.50  | \$134.95             | \$0.00 Orde | Order in Mens sizes                           |
| NEW                                          | NAVY              |       | -             |      |   |     |     | _    | 0 | \$67.50  | \$134.95             | \$0.00 Orde | Order in Mens sizes                           |
| NEW                                          | NEW RUST RED      |       | -             |      |   |     | _   | _    | 0 | \$67.50  | \$134.95             | \$0.00 Orde | Order in Mens sizes                           |
|                                              | ORANGE            |       | +             | _    |   | +   | 4   |      | 0 | \$67.50  | \$134.95             | \$0.00 Orde | Order in Mens sizes                           |
|                                              | BLACK             | İ     | +             | _    |   | +   | 4   |      | 0 | \$67.50  | \$134.95             | 50.00 Orde  | Order in Mens sizes                           |
| 11 MAJKDOTR0010 ROMANO (MENS DOWN JKT)       | BLACK             |       |               | _    |   |     | _   | _    | 0 | \$70.00  | \$139.95             | \$0.00 Orde | Order in Mens sizes                           |
|                                              | OLIVE             |       |               | _    |   |     | _   |      | 0 | \$70.00  | \$139.95             | \$0.00 Orde | Order in Mens sizes                           |
| 11 MAJKDOTR0003 WHITMAN II (MENS DOWN JKT)   | DARK GREY         |       | 2             | _    |   |     | _   |      | 0 | \$70.00  | \$139.95             | \$0.00 Orde | Order in Mens sizes                           |
|                                              | FORREST GREEN     |       |               |      |   | -   | _   |      | 0 | \$70.00  | \$139.95             | \$0.00 Orde | Order in Mens sizes                           |
|                                              | NAVY              |       | +             | _    |   | +   | _   | -    | 0 | \$70.00  | \$139.95             |             | Order in Mens sizes                           |
|                                              | BLUE PRINT        |       | +             | _    |   | -   | _   | -    | 0 | \$70.00  | \$139.95<br>\$139.95 | \$0.00 Orde | Order in Mens sizes                           |
| NEW                                          | NY<br>DIACK/DIICT |       | +             | _    |   | +   | +   | -    | - | \$70.00  | \$139.95<br>6120.0F  | \$0.00 Orde | Order in Mens sizes                           |
|                                              |                   |       | -             |      |   |     | -   | -    |   | \$70.00  | 5139.95              |             | 01461 III INIEIIS SIZES<br>0+490+41-852+42-85 |
|                                              | BLACK             |       |               |      |   |     | -   | _    |   | ¢EE OO   | ¢100 OE              |             | COD Order in Marc sizes                       |
|                                              |                   |       |               |      |   |     | _   |      | > | 00.000   | CC'CNT¢              |             |                                               |