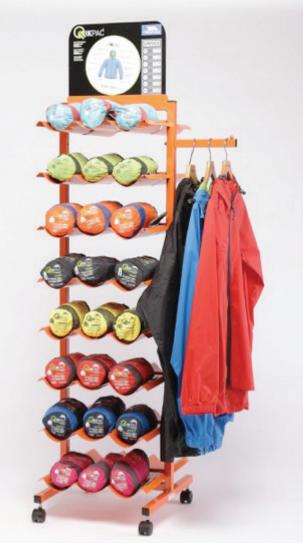

#### CUSTOMER RETURNS POLICY (AN INDUSTRY FIRST)

If a customer returns a product with a manufacturer's defect, our policy is to credit you with twice the amount you initially paid. Why should you lose your profit because of our mistake? You did the hard work of stocking the product, closing the sale and servicing the customer. We have 100% confidence in our products [over 60,000 **QikPac** products sold over 5 years, with less that 35 returns] and 100% confidence in you! There's no need to return **Trespass** products to us - we trust you!