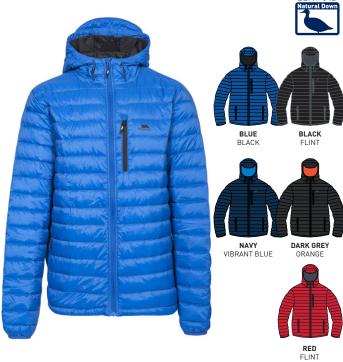

LADIES XXS-XXL OCEAN GRN







**Technical Specification** Ultra Lightweight Jacket 2 Lower Zipped Pockets Low Profile Front Zip Matching Binding at Hem & Cuffs Stuff Sack in Pocket

\$139.95

Fabric Composition Woven Shell: 100% Polyamide Lining: 100% Polyamide Filling: 90% Down / 10% Feather



Low Profile Front Zip Drawcord at Hem Stuff Sack in Pocket

### JULIETA | FAJKDOTR0002 LADIES XXS-XXL





NTAINS ural Dow



Technical Specification Ultra Lightweight Jacket Grown on Hood 2 Lower Zipped Pocket Front Zipper with Contrast Teeth Detail Matching Binding at Cuffs & Hem Contrasting Lining Badge Detail on Sleeve Stuff Sack in Pocket

\$139.95

Fabric Composition Woven Shell: 100% Polyamide Lining: 100% Polyamide Filling: 90% Down / 10% Feather



### DIGBY | MAJKDOM20001 MENS XXS-XXL



Technical Specification Ultra Lightweight Jacket Grown on Hood 3 Low Profile Zip Pockets Low Profile Front Zip Matching Binding at Cuffs Drawcord at Hem Stuff Sack in Pocket

\$134.95

Fabric Composition Woven Shell: 100% Polyamide 380T Lining: 100% Polyamide 380T Downproof Lining Filling: 80% Down / 20% Feather







Technical Specification Ultra Lightweight Jacket Grown On Hood 2 Lower Zipped Pockets Low Profile Front Zip Stuff Sack in Pocket Matching Binding At Hood, Cuffs and Hem

Fabric Composition Woven Shell: 100% Polyamide Lining: 100% Polyamide Filling: 90% Down / 10% Feather

DUSTY ROSE



iral Do

ORANGE

\$139.95



Technical Specification Ultra Lightweight Jacket Grown on Hood 2 Zipped Lower Pockets Low Profile Centre Front Zip Matching Binding at Hood, Cuffs & Hem Packs in