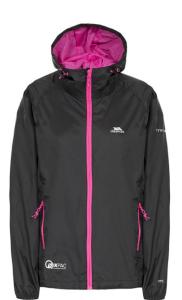

Profile Front Zip Matching Binding At Hood, Cuffs and Hem Stuff Sack in Pocket

Fabric Composition Woven Shell: 100% Polyamide Lining: 100% Polyamide Filling: 90% Down / 10% Feather



\$139.95













# WIND & RAIN

### **QIKPAC JACKET | UAJKRAI10001 ADULT** UNISEX (Mens) Sizes XXXS-XXXL



Technical Specification Unisex Shell Jacket Adjustable Grown on Hood 2 Zip Pockets Full Elasticated Cuff Full Length Internal Front Storm Flap Drawcord at Hem Ventilated Back Yoke Contrast Zips - Low Profile Jacket Packs into Pouch

Fabric Composition Woven Shell: 100% Polyamide PU Coating Fabric Properties Waterproof 5000mm Breathable 5000mvp Windproof Taped Seams



\$69.95

AQUATIC

CORAL BLUSH

**TP75** 



### **QIKPAC FEMALE JACKET | FAJKRAM30018** LADIES SIZES XXS-XXL



tres-tex PACKAWAY



**Technical Specification** Shell Jacket Adjustable Grown on Hood 2 Zip Pockets Full Elasticated Cuff Full Length Internal Front Storm Flap Drawcord at Hem Ventilated Back Yoke Contrast Low Profile Zips Jacket Packs into Pouch



Fabric Composition

Windproof Taped Seams







MOSS







INDULGE Print



**Technical Specification** Unisex Shell Jacket Adjustable Hood Folds into Collar 2 Zipped Pockets Fully Elasticated Cuff Full Length Internal Front Storm Flap Ventilated Back Yoke Reflective Piping Detail on Back Yoke Contrast Zips with Stripe Detail Jacket Packs into Pouch



### Fabric Composition

Woven Shell: 100% Polyester PU Coating Mesh: 100% Polyester

Fabric Properties Waterproof 5000mm Breathable 5000mvp Taped Seams

\$74.95





### **QIKPAC PONCHO | UACLOTK20001** Adults S