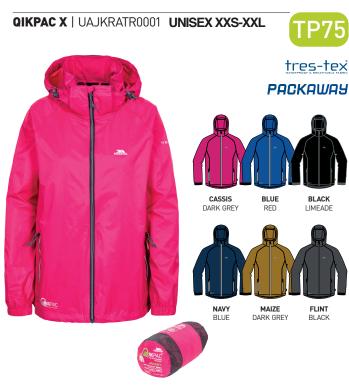

### **TRESPASS FW21 BOOKINGS FORM (CANADIAN QIKPAC PACKAWAY PROGRAM)**

90

QikPac Collection

(Use this form ONLY for FW21 Bookings)

| AINT AL CUITCLIUI                            |                   |       |               | TZAL |   | [cg | 8   | 2    |   |          | 1                    |             |                                               |
|----------------------------------------------|-------------------|-------|---------------|------|---|-----|-----|------|---|----------|----------------------|-------------|-----------------------------------------------|
| Do# CTVIE NIMAED CTVIE NAME                  | Coloure           | N XXX | <u>уу</u> ууу | v    | 2 | -   | 144 | IXXX |   | Whiecala | MCDD                 | EXTENDED    | Ordering Notes                                |
|                                              |                   | ۰.    |               | ł    |   |     | 1   | VVV  | 4 |          | - JUCINI             | 40.00       |                                               |
| 9 FAJKCATR0003 JJULIANNA (WOMANS PADDED JKT) | CASSIS            |       | +             | _    |   | +   | 4   |      | 0 | \$50.00  | \$99.95              | \$0.00 Orde | Order in womens sizes                         |
|                                              | BLACK             |       |               | _    |   |     | _   |      | 0 | \$50.00  | \$99.95              | \$0.00 Orde | Order in womens sizes                         |
|                                              | PLATINUM          |       | - 0           |      |   |     |     |      | 0 | \$50.00  | \$99.95              | \$0.00 Orde | Order in womens sizes                         |
|                                              | VIBRANT BLUE      |       | _             |      |   | _   | _   |      | 0 | \$50.00  | \$99.95              |             | Order in womens sizes                         |
| 9 FAIKDOTR0009 AMMA (WOMANS DOWN JKT)<br>10  | COSMIC BLUE       |       | -             |      |   |     |     |      | 0 | \$67.50  | \$134.95             | \$0.00 Orde | Order in womens sizes                         |
|                                              | BLACK             |       |               |      |   |     |     |      | 0 | \$67.50  | \$134.95             | \$0.00 Orde | Order in womens sizes                         |
| NEW                                          | IAVY              |       |               |      |   |     | _   |      | 0 | \$67.50  | \$134.95             | \$0.00 Orde | Order in womens sizes                         |
| NEW                                          | NEW ARMY GREEN    |       | - 24          |      |   |     |     |      | 0 | \$67.50  | \$134.95             |             | Order in womens sizes                         |
|                                              | PINEAPPLE         |       | _             |      |   |     |     |      | 0 | \$67.50  | \$134.95             | \$0.00 Orde | Order in womens sizes                         |
|                                              | HIBISCUS          |       | _             |      |   |     | _   |      | 0 | \$67.50  | \$134.95             | \$0.00 Orde | Order in womens sizes                         |
| 9 FAJKDOM20002 ARABEL (WOMANS DOWN JKT)      | DENIM BLUE        |       |               |      |   |     |     |      | 0 | \$67.50  | \$134.95             | \$0.00 Orde | Order in womens sizes                         |
|                                              | CASSIS            |       |               | _    |   | _   | _   |      | 0 | \$67.50  | \$134.95             | \$0.00 Orde | Order in womens sizes                         |
|                                              | RASPBERRY         |       | _             |      |   |     | _   |      | 0 | \$67.50  | \$134.95             | \$0.00 Orde | Order in womens sizes                         |
|                                              | FIG               |       | -             |      |   |     | _   |      | 0 | \$67.50  | \$134.95             | \$0.00 Orde | Order in womens sizes                         |
|                                              | PLATINUM          |       | _             |      |   |     |     |      | 0 | \$67.50  | \$134.95             | \$0.00 Orde | Order in womens sizes                         |
|                                              | OTENT PURPLE      |       |               |      |   |     |     |      | 0 | \$67.50  | \$134.95             | \$0.00 Orde | Order in womens sizes                         |
|                                              | NAVY              |       |               |      |   |     | _   |      | 0 | \$67.50  | \$134.95             | \$0.00 Orde | Order in womens sizes                         |
|                                              | LACK              |       | _             |      |   |     | _   |      | 0 | \$67.50  | \$134.95             | \$0.00 Orde | Order in womens sizes                         |
| 9 FAIKDON20006 VALENTINA (WOMANS DOWN JKT)   | BLACK             |       |               |      |   |     |     |      | 0 | \$70.00  | \$139.95             | \$0.00 Orde | Order in womens sizes                         |
|                                              | OCEAN GREEN       |       |               |      |   |     | _   |      | 0 | \$70.00  | \$139.95             | \$0.00 Orde | \$0.00 Order in womens sizes                  |
|                                              | DUSTY HEATHER     |       | _             | _    |   | _   | _   |      | 0 | \$70.00  | \$139.95             | \$0.00 Orde | Order in womens sizes                         |
| 10 FAIKDOTR0002 JULIETA (WOMANS DOWN JKT)    | NAVY              |       | _             |      |   | _   | _   |      | 0 | \$70.00  | \$139.95             | \$0.00 Orde | Order in womens sizes                         |
|                                              | ARK GREY          |       | _             |      | _ | _   | _   |      | 0 | \$/0.00  | 28.951¢              | \$0.00 Orde | \$0.00 Order in womens sizes                  |
| 10 FAJKDOM20010 TRISHA (WOMANS DOWN JKT)     | MOSS              |       |               |      |   |     |     |      | 0 | \$70.00  | \$139.95             | \$0.00 Orde | \$0.00 Order in womens sizes                  |
|                                              | BLACK             |       |               |      |   | -   | _   |      | 0 | \$70.00  | \$139.95             | \$0.00 Orde | \$0.00 Order in womens sizes                  |
|                                              | PINK LADY         |       |               |      |   |     |     | _    | 0 | \$70.00  | \$139.95             | \$0.00 Orde | \$0.00 Order in womens sizes                  |
|                                              | OCEAN GREEN       |       |               |      |   | _   | _   | _    | 0 | \$70.00  | \$139.95             | \$0.00 Orde | Order in womens sizes                         |
|                                              | DUSTY ROSE        |       |               |      |   | -   |     |      | 0 | \$70.00  | \$139.95             | \$0.00 Orde | Order in womens sizes                         |
|                                              | FAWN              |       |               |      |   |     |     |      | 0 | \$70.00  | \$139.95             | \$0.00 Orde | Order in womens sizes                         |
|                                              | INDIGO            |       |               |      |   |     |     |      | 0 | \$70.00  | \$139.95             | \$0.00 Orde | Order in womens sizes                         |
| 10 MAJKDOM20001 DIGBY (MENS DOWN JKT)        | BLUE              |       | -             |      |   |     |     |      | 0 | \$67.50  | \$134.95             | \$0.00 Orde | Order in Mens sizes                           |
|                                              | DARK GREY         |       | -             |      |   |     |     |      | 0 | \$67.50  | \$134.95             | \$0.00 Orde | Order in Mens sizes                           |
|                                              | RED               |       |               |      |   |     | _   |      | 0 | \$67.50  | \$134.95             | \$0.00 Orde | Order in Mens sizes                           |
|                                              | NAVY              |       |               |      |   |     |     |      | 0 | \$67.50  | \$134.95             | \$0.00 Orde | Order in Mens sizes                           |
|                                              | LACK              |       | _             |      |   | _   | _   |      | 0 | \$67.50  | \$134.95             | \$0.00 Orde | Order in Mens sizes                           |
| 10 MAJKDOTR0010 STANLEY (MENS DOWN JKT)      | BLUE PRINT        |       |               |      |   |     | _   |      | 0 | \$67.50  | \$134.95             | \$0.00 Orde | Order in Mens sizes                           |
| NEW                                          | NAVY              |       | -             |      |   |     |     | _    | 0 | \$67.50  | \$134.95             | \$0.00 Orde | Order in Mens sizes                           |
| NEW                                          | NEW RUST RED      |       | -             |      |   |     | _   | _    | 0 | \$67.50  | \$134.95             | \$0.00 Orde | Order in Mens sizes                           |
|                                              | ORANGE            |       | +             | _    |   | +   | 4   |      | 0 | \$67.50  | \$134.95             | \$0.00 Orde | Order in Mens sizes                           |
|                                              | BLACK             | İ     | +             | _    |   | +   | 4   |      | 0 | \$67.50  | \$134.95             | 50.00 Orde  | Order in Mens sizes                           |
| 11 MAJKDOTR0010 ROMANO (MENS DOWN JKT)       | BLACK             |       |               | _    |   |     | _   | _    | 0 | \$70.00  | \$139.95             | \$0.00 Orde | Order in Mens sizes                           |
|                                              | OLIVE             |       |               | _    |   |     | _   |      | 0 | \$70.00  | \$139.95             | \$0.00 Orde | Order in Mens sizes                           |
| 11 MAJKDOTR0003 WHITMAN II (MENS DOWN JKT)   | DARK GREY         |       | 2             | _    |   |     | _   |      | 0 | \$70.00  | \$139.95             | \$0.00 Orde | Order in Mens sizes                           |
|                                              | FORREST GREEN     |       |               |      |   | -   | _   |      | 0 | \$70.00  | \$139.95             | \$0.00 Orde | Order in Mens sizes                           |
|                                              | NAVY              |       | +             | _    |   | +   | _   | -    | 0 | \$70.00  | \$139.95             |             | Order in Mens sizes                           |
|                                              | BLUE PRINT        |       | +             | _    |   | -   | _   | -    | 0 | \$70.00  | \$139.95<br>\$139.95 | \$0.00 Orde | Order in Mens sizes                           |
| NEW                                          | NY<br>DIACK/DIICT |       | +             | _    |   | +   | +   | -    | - | \$70.00  | \$139.95<br>6120.0F  | \$0.00 Orde | Order in Mens sizes                           |
|                                              |                   |       | -             |      |   |     | -   | -    |   | \$70.00  | 5139.95              |             | 01461 III INIEIIS SIZES<br>0+490+41-852+42-85 |
|                                              | BLACK             |       |               |      |   |     | -   | _    |   | ¢EE OO   | ¢100 OE              |             | COD Order in Marc sizes                       |
|                                              |                   |       |               |      |   |     | _   |      | > | 00.000   | CC'CNT¢              |             |                                               |