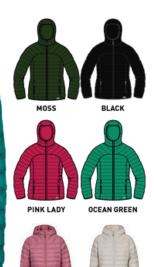

90

QikPac Collection

(Use this form ONLY for FW21 Bookings)

| AINT AL CUITCLIUI                            |                   |       |               | TZAL |   | [cg | 8   | 2    |   |          | 1                    |             |                                               |
|----------------------------------------------|-------------------|-------|---------------|------|---|-----|-----|------|---|----------|----------------------|-------------|-----------------------------------------------|
| Do# CTVIE NIMAED CTVIE NAME                  | Coloure           | N XXX | <u>уу</u> ууу | v    | 2 | -   | 144 | IXXX |   | Whiecala | MCDD                 | EXTENDED    | Ordering Notes                                |
|                                              |                   | ۰.    |               | ł    |   |     | 1   | VVV  | 4 |          | - JUCINI             | 40.00       |                                               |
| 9 FAJKCATR0003 JJULIANNA (WOMANS PADDED JKT) | CASSIS            |       | +             | _    |   | +   | 4   |      | 0 | \$50.00  | \$99.95              | \$0.00 Orde | Order in womens sizes                         |
|                                              | BLACK             |       |               | _    |   |     | _   |      | 0 | \$50.00  | \$99.95              | \$0.00 Orde | Order in womens sizes                         |
|                                              | PLATINUM          |       | - 0           |      |   |     |     |      | 0 | \$50.00  | \$99.95              | \$0.00 Orde | Order in womens sizes                         |
|                                              | VIBRANT BLUE      |       | _             |      |   | _   | _   |      | 0 | \$50.00  | \$99.95              |             | Order in womens sizes                         |
| 9 FAIKDOTR0009 AMMA (WOMANS DOWN JKT)<br>10  | COSMIC BLUE       |       | -             |      |   |     |     |      | 0 | \$67.50  | \$134.95             | \$0.00 Orde | Order in womens sizes                         |
|                                              | BLACK             |       |               |      |   |     |     |      | 0 | \$67.50  | \$134.95             | \$0.00 Orde | Order in womens sizes                         |
| NEW                                          | IAVY              |       |               |      |   |     | _   |      | 0 | \$67.50  | \$134.95             | \$0.00 Orde | Order in womens sizes                         |
| NEW                                          | NEW ARMY GREEN    |       | - 24          |      |   |     |     |      | 0 | \$67.50  | \$134.95             |             | Order in womens sizes                         |
|                                              | PINEAPPLE         |       | _             |      |   |     |     |      | 0 | \$67.50  | \$134.95             | \$0.00 Orde | Order in womens sizes                         |
|                                              | HIBISCUS          |       | _             |      |   |     | _   |      | 0 | \$67.50  | \$134.95             | \$0.00 Orde | Order in womens sizes                         |
| 9 FAJKDOM20002 ARABEL (WOMANS DOWN JKT)      | DENIM BLUE        |       |               |      |   |     |     |      | 0 | \$67.50  | \$134.95             | \$0.00 Orde | Order in womens sizes                         |
|                                              | CASSIS            |       |               | _    |   | _   | _   |      | 0 | \$67.50  | \$134.95             | \$0.00 Orde | Order in womens sizes                         |
|                                              | RASPBERRY         |       | _             |      |   |     | _   |      | 0 | \$67.50  | \$134.95             | \$0.00 Orde | Order in womens sizes                         |
|                                              | FIG               |       | -             |      |   |     | _   |      | 0 | \$67.50  | \$134.95             | \$0.00 Orde | Order in womens sizes                         |
|                                              | PLATINUM          |       | _             |      |   |     |     |      | 0 | \$67.50  | \$134.95             | \$0.00 Orde | Order in womens sizes                         |
|                                              | OTENT PURPLE      |       |               |      |   |     |     |      | 0 | \$67.50  | \$134.95             | \$0.00 Orde | Order in womens sizes                         |
|                                              | NAVY              |       |               |      |   |     | _   |      | 0 | \$67.50  | \$134.95             | \$0.00 Orde | Order in womens sizes                         |
|                                              | LACK              |       | _             |      |   |     | _   |      | 0 | \$67.50  | \$134.95             | \$0.00 Orde | Order in womens sizes                         |
| 9 FAIKDON20006 VALENTINA (WOMANS DOWN JKT)   | BLACK             |       |               |      |   |     |     |      | 0 | \$70.00  | \$139.95             | \$0.00 Orde | Order in womens sizes                         |
|                                              | OCEAN GREEN       |       |               |      |   |     | _   |      | 0 | \$70.00  | \$139.95             | \$0.00 Orde | \$0.00 Order in womens sizes                  |
|                                              | DUSTY HEATHER     |       | _             | _    |   | _   | _   |      | 0 | \$70.00  | \$139.95             | \$0.00 Orde | Order in womens sizes                         |
| 10 FAIKDOTR0002 JULIETA (WOMANS DOWN JKT)    | NAVY              |       | _             |      |   | _   | _   |      | 0 | \$70.00  | \$139.95             | \$0.00 Orde | Order in womens sizes                         |
|                                              | ARK GREY          |       | _             |      | _ | _   | _   |      | 0 | \$/0.00  | 28.951¢              | \$0.00 Orde | \$0.00 Order in womens sizes                  |
| 10 FAJKDOM20010 TRISHA (WOMANS DOWN JKT)     | MOSS              |       |               |      |   |     |     |      | 0 | \$70.00  | \$139.95             | \$0.00 Orde | \$0.00 Order in womens sizes                  |
|                                              | BLACK             |       |               |      |   | -   | _   |      | 0 | \$70.00  | \$139.95             | \$0.00 Orde | \$0.00 Order in womens sizes                  |
|                                              | PINK LADY         |       |               |      |   |     |     | _    | 0 | \$70.00  | \$139.95             | \$0.00 Orde | \$0.00 Order in womens sizes                  |
|                                              | OCEAN GREEN       |       |               |      |   | _   | _   | _    | 0 | \$70.00  | \$139.95             | \$0.00 Orde | Order in womens sizes                         |
|                                              | DUSTY ROSE        |       |               |      |   | -   |     |      | 0 | \$70.00  | \$139.95             | \$0.00 Orde | Order in womens sizes                         |
|                                              | FAWN              |       |               |      |   |     |     |      | 0 | \$70.00  | \$139.95             | \$0.00 Orde | Order in womens sizes                         |
|                                              | INDIGO            |       |               |      |   |     |     |      | 0 | \$70.00  | \$139.95             | \$0.00 Orde | Order in womens sizes                         |
| 10 MAJKDOM20001 DIGBY (MENS DOWN JKT)        | BLUE              |       | -             |      |   |     |     |      | 0 | \$67.50  | \$134.95             | \$0.00 Orde | Order in Mens sizes                           |
|                                              | DARK GREY         |       | -             |      |   |     |     |      | 0 | \$67.50  | \$134.95             | \$0.00 Orde | Order in Mens sizes                           |
|                                              | RED               |       |               |      |   |     | _   |      | 0 | \$67.50  | \$134.95             | \$0.00 Orde | Order in Mens sizes                           |
|                                              | NAVY              |       |               |      |   |     |     |      | 0 | \$67.50  | \$134.95             | \$0.00 Orde | Order in Mens sizes                           |
|                                              | LACK              |       | _             |      |   | _   | _   |      | 0 | \$67.50  | \$134.95             | \$0.00 Orde | Order in Mens sizes                           |
| 10 MAJKDOTR0010 STANLEY (MENS DOWN JKT)      | BLUE PRINT        |       |               |      |   |     | _   |      | 0 | \$67.50  | \$134.95             | \$0.00 Orde | Order in Mens sizes                           |
| NEW                                          | NAVY              |       | -             |      |   |     |     | _    | 0 | \$67.50  | \$134.95             | \$0.00 Orde | Order in Mens sizes                           |
| NEW                                          | NEW RUST RED      |       | -             |      |   |     | _   | _    | 0 | \$67.50  | \$134.95             | \$0.00 Orde | Order in Mens sizes                           |
|                                              | ORANGE            |       | +             | _    |   | +   | 4   |      | 0 | \$67.50  | \$134.95             | \$0.00 Orde | Order in Mens sizes                           |
|                                              | BLACK             | İ     | +             | _    |   | +   | 4   |      | 0 | \$67.50  | \$134.95             | 50.00 Orde  | Order in Mens sizes                           |
| 11 MAJKDOTR0010 ROMANO (MENS DOWN JKT)       | BLACK             |       |               | _    |   |     | _   | _    | 0 | \$70.00  | \$139.95             | \$0.00 Orde | Order in Mens sizes                           |
|                                              | OLIVE             |       |               | _    |   |     | _   |      | 0 | \$70.00  | \$139.95             | \$0.00 Orde | Order in Mens sizes                           |
| 11 MAJKDOTR0003 WHITMAN II (MENS DOWN JKT)   | DARK GREY         |       | 2             | _    |   |     | _   |      | 0 | \$70.00  | \$139.95             | \$0.00 Orde | Order in Mens sizes                           |
|                                              | FORREST GREEN     |       |               |      |   | -   | _   |      | 0 | \$70.00  | \$139.95             | \$0.00 Orde | Order in Mens sizes                           |
|                                              | NAVY              |       | +             | _    |   | +   | _   | -    | 0 | \$70.00  | \$139.95             |             | Order in Mens sizes                           |
|                                              | BLUE PRINT        |       | +             | _    |   | -   | _   | -    | 0 | \$70.00  | \$139.95<br>\$139.95 | \$0.00 Orde | Order in Mens sizes                           |
| NEW                                          | NY<br>DIACK/DIICT |       | +             | _    |   | +   | +   | -    | - | \$70.00  | \$139.95<br>6120.0F  | \$0.00 Orde | Order in Mens sizes                           |
|                                              |                   |       | -             |      |   |     | -   | -    |   | \$70.00  | 5139.95              |             | 01461 III INIEIIS SIZES<br>0+490+41-852+42-85 |
|                                              | BLACK             |       |               |      |   |     | -   | _    |   | ¢EE OO   | ¢100 OE              |             | COD Order in Marc sizes                       |
|                                              |                   |       |               |      |   |     | _   |      | > | 00.000   | CC'CNT¢              |             |                                               |