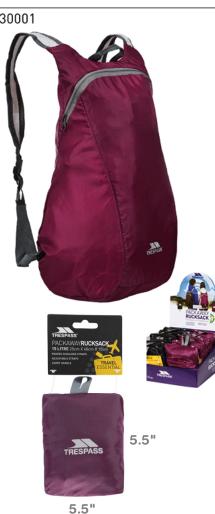

ks into Pouch



### Fabric Composition

Woven Shell: 100% Polyester PU Coating Mesh: 100% Polyester

Fabric Properties Waterproof 5000mm Breathable 5000mvp Taped Seams

\$74.95





### **QIKPAC PONCHO | UACLOTK20001** Adults Sizes: S-L UNISEX (MENS) SIZES



Technical Specification Unisex Shell Poncho Adjustable Grown on Hood Patch Pocket Reflective Trim Detail Contrast Zips - Low Profile Poncho Packs into Pouch

Fabric Composition Shell: 100% Polyamide PU Coating Fabric Properties

COBALT LEAF

Waterproof 5000mm Breathable 5000mm Windproof Taped Seams

\$69.95

**TP75** 

tres-tex

BLACK LEAF

SASPARILLA FLINT

PACKAWAY



**Unisex Sizes** 



Technical Specification 15 Litre Packaway Rucksack Adjustable Straps Foldaway Compact Design

Fabric Composition 100% Polyester 210D



\$19.95



**QIKPAC PANT | UABTRAI10001 ADULT XXXS-XXL** 

**Technical Specification** Unisex Shell 3 Pocket Openings (No Pocket Bags) Full Elasticated Waist Hem Stud Adjusters Packs into Mesh Pouch



\$49.95

TP75

tres-tex

PACKAWAY

UNISEX (MENS) SIZES XXXS-XXL

Fabric Composition

Fabric Properties

Windproof

Taped Seams

Waterproof 5000mm Breathable 5000mvp

Woven Shell: 100% Polyamide PU Coating

Khaos UUACPTTR0002 DOG JKT TRESPÄWS Sizes XXS-XL



**Technical Specifications** Dog rain jacket Packaway into sack Mesh lined Elasticized waist

Relective accent strips for safety Multi-coloured zip Reinforced leash portal with zip **Fabric Composition** 

Woven Shell: 100% Polyester PU Coating Mesh: 100% Polyester

Sizing (by back length) XXS 30cm, XS 35cm, S 40cm, M 45cm, L 55cm, XL 65cm

\$49.9