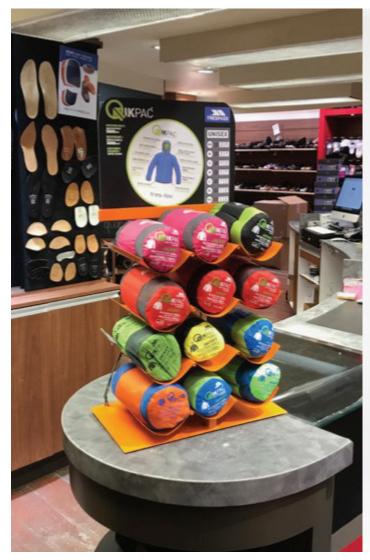

#### CUSTOMER RETURNS POLICY (AN INDUSTRY FIRST)

If a customer returns a product with a manufacturer's defect, our policy is to credit you with twice the amount you initially paid. Why should you lose your profit because of our mistake? You did the hard work of stocking the product, closing the sale and servicing the customer. We have 100% confidence in our products [over 60,000 **QikPac** products sold over 5 years, with less that 35 returns] and 100% confidence in you! There's no need to return **Trespass** products to us - we trust you!