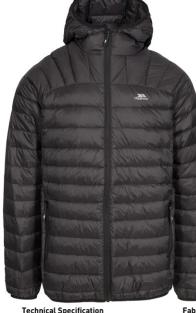

90

QikPac Collection

(Use this form ONLY for FW21 Bookings)

| AINT AL CUITCLIUI                            |                   |       |               | TZAL |   | [cg | 8   | 2    |   |          | 1                    |             |                                               |
|----------------------------------------------|-------------------|-------|---------------|------|---|-----|-----|------|---|----------|----------------------|-------------|-----------------------------------------------|
| Do# CTVIE NIMAED CTVIE NAME                  | Coloure           | N XXX | <u>уу</u> ууу | v    | 2 | -   | 144 | IXXX |   | Whiecala | MCDD                 | EXTENDED    | Ordering Notes                                |
|                                              |                   | ۰.    |               | ł    |   |     | 1   | VVV  | 4 |          | - JUCINI             | 40.00       |                                               |
| 9 FAJKCATR0003 JJULIANNA (WOMANS PADDED JKT) | CASSIS            |       | +             | _    |   | +   | 4   |      | 0 | \$50.00  | \$99.95              | \$0.00 Orde | Order in womens sizes                         |
|                                              | BLACK             |       |               | _    |   |     | _   |      | 0 | \$50.00  | \$99.95              | \$0.00 Orde | Order in womens sizes                         |
|                                              | PLATINUM          |       | - 0           |      |   |     |     |      | 0 | \$50.00  | \$99.95              | \$0.00 Orde | Order in womens sizes                         |
|                                              | VIBRANT BLUE      |       | _             |      |   | _   | _   |      | 0 | \$50.00  | \$99.95              |             | Order in womens sizes                         |
| 9 FAIKDOTR0009 AMMA (WOMANS DOWN JKT)<br>10  | COSMIC BLUE       |       | -             |      |   |     |     |      | 0 | \$67.50  | \$134.95             | \$0.00 Orde | Order in womens sizes                         |
|                                              | BLACK             |       |               |      |   |     |     |      | 0 | \$67.50  | \$134.95             | \$0.00 Orde | Order in womens sizes                         |
| NEW                                          | IAVY              |       |               |      |   |     | _   |      | 0 | \$67.50  | \$134.95             | \$0.00 Orde | Order in womens sizes                         |
| NEW                                          | NEW ARMY GREEN    |       | - 24          |      |   |     |     |      | 0 | \$67.50  | \$134.95             |             | Order in womens sizes                         |
|                                              | PINEAPPLE         |       | _             |      |   |     |     |      | 0 | \$67.50  | \$134.95             | \$0.00 Orde | Order in womens sizes                         |
|                                              | HIBISCUS          |       | _             |      |   |     | _   |      | 0 | \$67.50  | \$134.95             | \$0.00 Orde | Order in womens sizes                         |
| 9 FAJKDOM20002 ARABEL (WOMANS DOWN JKT)      | DENIM BLUE        |       |               |      |   |     |     |      | 0 | \$67.50  | \$134.95             | \$0.00 Orde | Order in womens sizes                         |
|                                              | CASSIS            |       |               | _    |   | _   | _   |      | 0 | \$67.50  | \$134.95             | \$0.00 Orde | Order in womens sizes                         |
|                                              | RASPBERRY         |       | _             |      |   |     | _   |      | 0 | \$67.50  | \$134.95             | \$0.00 Orde | Order in womens sizes                         |
|                                              | FIG               |       | -             |      |   |     | _   |      | 0 | \$67.50  | \$134.95             | \$0.00 Orde | Order in womens sizes                         |
|                                              | PLATINUM          |       | _             |      |   |     |     |      | 0 | \$67.50  | \$134.95             | \$0.00 Orde | Order in womens sizes                         |
|                                              | OTENT PURPLE      |       |               |      |   |     |     |      | 0 | \$67.50  | \$134.95             | \$0.00 Orde | Order in womens sizes                         |
|                                              | NAVY              |       |               |      |   |     | _   |      | 0 | \$67.50  | \$134.95             | \$0.00 Orde | Order in womens sizes                         |
|                                              | LACK              |       | _             |      |   |     | _   |      | 0 | \$67.50  | \$134.95             | \$0.00 Orde | Order in womens sizes                         |
| 9 FAIKDON20006 VALENTINA (WOMANS DOWN JKT)   | BLACK             |       |               |      |   |     |     |      | 0 | \$70.00  | \$139.95             | \$0.00 Orde | Order in womens sizes                         |
|                                              | OCEAN GREEN       |       |               |      |   |     | _   |      | 0 | \$70.00  | \$139.95             | \$0.00 Orde | \$0.00 Order in womens sizes                  |
|                                              | DUSTY HEATHER     |       | _             | _    |   | _   | _   |      | 0 | \$70.00  | \$139.95             | \$0.00 Orde | Order in womens sizes                         |
| 10 FAIKDOTR0002 JULIETA (WOMANS DOWN JKT)    | NAVY              |       | _             |      |   | _   | _   |      | 0 | \$70.00  | \$139.95             | \$0.00 Orde | Order in womens sizes                         |
|                                              | ARK GREY          |       | _             |      | _ | _   | _   |      | 0 | \$/0.00  | 28.951¢              | \$0.00 Orde | \$0.00 Order in womens sizes                  |
| 10 FAJKDOM20010 TRISHA (WOMANS DOWN JKT)     | MOSS              |       |               |      |   |     |     |      | 0 | \$70.00  | \$139.95             | \$0.00 Orde | \$0.00 Order in womens sizes                  |
|                                              | BLACK             |       |               |      |   | -   | _   |      | 0 | \$70.00  | \$139.95             | \$0.00 Orde | \$0.00 Order in womens sizes                  |
|                                              | PINK LADY         |       |               |      |   |     |     | _    | 0 | \$70.00  | \$139.95             | \$0.00 Orde | \$0.00 Order in womens sizes                  |
|                                              | OCEAN GREEN       |       |               |      |   | _   | _   | _    | 0 | \$70.00  | \$139.95             | \$0.00 Orde | Order in womens sizes                         |
|                                              | DUSTY ROSE        |       |               |      |   | -   |     |      | 0 | \$70.00  | \$139.95             | \$0.00 Orde | Order in womens sizes                         |
|                                              | FAWN              |       |               |      |   |     |     |      | 0 | \$70.00  | \$139.95             | \$0.00 Orde | Order in womens sizes                         |
|                                              | INDIGO            |       |               |      |   |     |     |      | 0 | \$70.00  | \$139.95             | \$0.00 Orde | Order in womens sizes                         |
| 10 MAJKDOM20001 DIGBY (MENS DOWN JKT)        | BLUE              |       | -             |      |   |     |     |      | 0 | \$67.50  | \$134.95             | \$0.00 Orde | Order in Mens sizes                           |
|                                              | DARK GREY         |       | -             |      |   |     |     |      | 0 | \$67.50  | \$134.95             | \$0.00 Orde | Order in Mens sizes                           |
|                                              | RED               |       |               |      |   |     | _   |      | 0 | \$67.50  | \$134.95             | \$0.00 Orde | Order in Mens sizes                           |
|                                              | NAVY              |       |               |      |   |     |     |      | 0 | \$67.50  | \$134.95             | \$0.00 Orde | Order in Mens sizes                           |
|                                              | LACK              |       | _             |      |   | _   | _   |      | 0 | \$67.50  | \$134.95             | \$0.00 Orde | Order in Mens sizes                           |
| 10 MAJKDOTR0010 STANLEY (MENS DOWN JKT)      | BLUE PRINT        |       |               |      |   |     | _   |      | 0 | \$67.50  | \$134.95             | \$0.00 Orde | Order in Mens sizes                           |
| NEW                                          | NAVY              |       | -             |      |   |     |     | _    | 0 | \$67.50  | \$134.95             | \$0.00 Orde | Order in Mens sizes                           |
| NEW                                          | NEW RUST RED      |       | -             |      |   |     | _   | _    | 0 | \$67.50  | \$134.95             | \$0.00 Orde | Order in Mens sizes                           |
|                                              | ORANGE            |       | +             | _    |   | +   | 4   |      | 0 | \$67.50  | \$134.95             | \$0.00 Orde | Order in Mens sizes                           |
|                                              | BLACK             | İ     | +             | _    |   | +   | 4   |      | 0 | \$67.50  | \$134.95             | 50.00 Orde  | Order in Mens sizes                           |
| 11 MAJKDOTR0010 ROMANO (MENS DOWN JKT)       | BLACK             |       |               | _    |   |     | _   | _    | 0 | \$70.00  | \$139.95             | \$0.00 Orde | Order in Mens sizes                           |
|                                              | OLIVE             |       |               | _    |   |     | _   |      | 0 | \$70.00  | \$139.95             | \$0.00 Orde | Order in Mens sizes                           |
| 11 MAJKDOTR0003 WHITMAN II (MENS DOWN JKT)   | DARK GREY         |       | 2             | _    |   |     | _   |      | 0 | \$70.00  | \$139.95             | \$0.00 Orde | Order in Mens sizes                           |
|                                              | FORREST GREEN     |       |               |      |   | -   | _   |      | 0 | \$70.00  | \$139.95             | \$0.00 Orde | Order in Mens sizes                           |
|                                              | NAVY              |       | +             | _    |   | +   | _   | -    | 0 | \$70.00  | \$139.95             |             | Order in Mens sizes                           |
|                                              | BLUE PRINT        |       | +             | _    |   | -   | _   | -    | 0 | \$70.00  | \$139.95<br>\$139.95 | \$0.00 Orde | Order in Mens sizes                           |
| NEW                                          | NY<br>DIACK/DIICT |       | +             | _    |   | +   | +   | -    | - | \$70.00  | \$139.95<br>6120.0F  | \$0.00 Orde | Order in Mens sizes                           |
|                                              |                   |       | -             |      |   |     | -   | -    |   | \$70.00  | 5139.95              |             | 01461 III INIEIIS SIZES<br>0+490+41-852+42-85 |
|                                              | BLACK             |       |               |      |   |     | -   | _    |   | ¢EE OO   | ¢100 OE              |             | COD Order in Marc sizes                       |
|                                              |                   |       |               |      |   |     | _   |      | > | 00.000   | CC'CNT¢              |             |                                               |