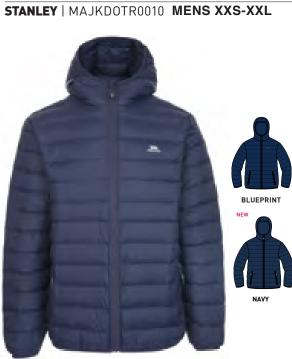

90

QikPac Collection

(Use this form ONLY for FW21 Bookings)

| AINT AL CUITCLIUI                            |                   |       |               | TZAL |   | [cg | 8   | 2    |   |          | 1                    |             |                                               |
|----------------------------------------------|-------------------|-------|---------------|------|---|-----|-----|------|---|----------|----------------------|-------------|-----------------------------------------------|
| Do# CTVIE NIMAED CTVIE NAME                  | Coloure           | N XXX | <u>уу</u> ууу | v    | 2 | -   | 144 | IXXX |   | Whiecala | MCDD                 | EXTENDED    | Ordering Notes                                |
|                                              |                   | ۰.    |               | ł    |   |     | 1   | VVV  | 4 |          | - JUCINI             | 40.00       |                                               |
| 9 FAJKCATR0003 JJULIANNA (WOMANS PADDED JKT) | CASSIS            |       | +             | _    |   | +   | 4   |      | 0 | \$50.00  | \$99.95              | \$0.00 Orde | Order in womens sizes                         |
|                                              | BLACK             |       |               | _    |   |     | _   |      | 0 | \$50.00  | \$99.95              | \$0.00 Orde | Order in womens sizes                         |
|                                              | PLATINUM          |       | - 0           |      |   |     |     |      | 0 | \$50.00  | \$99.95              | \$0.00 Orde | Order in womens sizes                         |
|                                              | VIBRANT BLUE      |       | _             |      |   | _   | _   |      | 0 | \$50.00  | \$99.95              |             | Order in womens sizes                         |
| 9 FAIKDOTR0009 AMMA (WOMANS DOWN JKT)<br>10  | COSMIC BLUE       |       | -             |      |   |     |     |      | 0 | \$67.50  | \$134.95             | \$0.00 Orde | Order in womens sizes                         |
|                                              | BLACK             |       |               |      |   |     |     |      | 0 | \$67.50  | \$134.95             | \$0.00 Orde | Order in womens sizes                         |
| NEW                                          | IAVY              |       |               |      |   |     | _   |      | 0 | \$67.50  | \$134.95             | \$0.00 Orde | Order in womens sizes                         |
| NEW                                          | NEW ARMY GREEN    |       | - 24          |      |   |     |     |      | 0 | \$67.50  | \$134.95             |             | Order in womens sizes                         |
|                                              | PINEAPPLE         |       | _             |      |   |     |     |      | 0 | \$67.50  | \$134.95             | \$0.00 Orde | Order in womens sizes                         |
|                                              | HIBISCUS          |       | _             |      |   |     | _   |      | 0 | \$67.50  | \$134.95             | \$0.00 Orde | Order in womens sizes                         |
| 9 FAJKDOM20002 ARABEL (WOMANS DOWN JKT)      | DENIM BLUE        |       |               |      |   |     |     |      | 0 | \$67.50  | \$134.95             | \$0.00 Orde | Order in womens sizes                         |
|                                              | CASSIS            |       |               | _    |   | _   | _   |      | 0 | \$67.50  | \$134.95             | \$0.00 Orde | Order in womens sizes                         |
|                                              | RASPBERRY         |       | _             |      |   |     | _   |      | 0 | \$67.50  | \$134.95             | \$0.00 Orde | Order in womens sizes                         |
|                                              | FIG               |       | -             |      |   |     | _   |      | 0 | \$67.50  | \$134.95             | \$0.00 Orde | Order in womens sizes                         |
|                                              | PLATINUM          |       | _             |      |   |     |     |      | 0 | \$67.50  | \$134.95             | \$0.00 Orde | Order in womens sizes                         |
|                                              | OTENT PURPLE      |       |               |      |   |     |     |      | 0 | \$67.50  | \$134.95             | \$0.00 Orde | Order in womens sizes                         |
|                                              | NAVY              |       |               |      |   |     | _   |      | 0 | \$67.50  | \$134.95             | \$0.00 Orde | Order in womens sizes                         |
|                                              | LACK              |       | _             |      |   |     | _   |      | 0 | \$67.50  | \$134.95             | \$0.00 Orde | Order in womens sizes                         |
| 9 FAIKDON20006 VALENTINA (WOMANS DOWN JKT)   | BLACK             |       |               |      |   |     |     |      | 0 | \$70.00  | \$139.95             | \$0.00 Orde | Order in womens sizes                         |
|                                              | OCEAN GREEN       |       |               |      |   |     | _   |      | 0 | \$70.00  | \$139.95             | \$0.00 Orde | \$0.00 Order in womens sizes                  |
|                                              | DUSTY HEATHER     |       | _             | _    |   | _   | _   |      | 0 | \$70.00  | \$139.95             | \$0.00 Orde | Order in womens sizes                         |
| 10 FAIKDOTR0002 JULIETA (WOMANS DOWN JKT)    | NAVY              |       | _             |      |   | _   | _   |      | 0 | \$70.00  | \$139.95             | \$0.00 Orde | Order in womens sizes                         |
|                                              | ARK GREY          |       | _             |      | _ | _   | _   |      | 0 | \$/0.00  | 28.951¢              | \$0.00 Orde | \$0.00 Order in womens sizes                  |
| 10 FAJKDOM20010 TRISHA (WOMANS DOWN JKT)     | MOSS              |       |               |      |   |     |     |      | 0 | \$70.00  | \$139.95             | \$0.00 Orde | \$0.00 Order in womens sizes                  |
|                                              | BLACK             |       |               |      |   | -   | _   |      | 0 | \$70.00  | \$139.95             | \$0.00 Orde | \$0.00 Order in womens sizes                  |
|                                              | PINK LADY         |       |               |      |   |     |     | _    | 0 | \$70.00  | \$139.95             | \$0.00 Orde | \$0.00 Order in womens sizes                  |
|                                              | OCEAN GREEN       |       |               |      |   | _   | _   | _    | 0 | \$70.00  | \$139.95             | \$0.00 Orde | Order in womens sizes                         |
|                                              | DUSTY ROSE        |       |               |      |   | -   |     |      | 0 | \$70.00  | \$139.95             | \$0.00 Orde | Order in womens sizes                         |
|                                              | FAWN              |       |               |      |   |     |     |      | 0 | \$70.00  | \$139.95             | \$0.00 Orde | Order in womens sizes                         |
|                                              | INDIGO            |       |               |      |   |     |     |      | 0 | \$70.00  | \$139.95             | \$0.00 Orde | Order in womens sizes                         |
| 10 MAJKDOM20001 DIGBY (MENS DOWN JKT)        | BLUE              |       | -             |      |   |     |     |      | 0 | \$67.50  | \$134.95             | \$0.00 Orde | Order in Mens sizes                           |
|                                              | DARK GREY         |       | -             |      |   |     |     |      | 0 | \$67.50  | \$134.95             | \$0.00 Orde | Order in Mens sizes                           |
|                                              | RED               |       |               |      |   |     | _   |      | 0 | \$67.50  | \$134.95             | \$0.00 Orde | Order in Mens sizes                           |
|                                              | NAVY              |       |               |      |   |     |     |      | 0 | \$67.50  | \$134.95             | \$0.00 Orde | Order in Mens sizes                           |
|                                              | LACK              |       | _             |      |   | _   | _   |      | 0 | \$67.50  | \$134.95             | \$0.00 Orde | Order in Mens sizes                           |
| 10 MAJKDOTR0010 STANLEY (MENS DOWN JKT)      | BLUE PRINT        |       |               |      |   |     | _   |      | 0 | \$67.50  | \$134.95             | \$0.00 Orde | Order in Mens sizes                           |
| NEW                                          | NAVY              |       | -             |      |   |     |     | _    | 0 | \$67.50  | \$134.95             | \$0.00 Orde | Order in Mens sizes                           |
| NEW                                          | NEW RUST RED      |       | -             |      |   |     | _   | _    | 0 | \$67.50  | \$134.95             | \$0.00 Orde | Order in Mens sizes                           |
|                                              | ORANGE            |       | +             | _    |   | +   | 4   |      | 0 | \$67.50  | \$134.95             | \$0.00 Orde | Order in Mens sizes                           |
|                                              | BLACK             | İ     | +             | _    |   | +   | 4   |      | 0 | \$67.50  | \$134.95             | 50.00 Orde  | Order in Mens sizes                           |
| 11 MAJKDOTR0010 ROMANO (MENS DOWN JKT)       | BLACK             |       |               | _    |   |     | _   | _    | 0 | \$70.00  | \$139.95             | \$0.00 Orde | Order in Mens sizes                           |
|                                              | OLIVE             |       |               | _    |   |     | _   |      | 0 | \$70.00  | \$139.95             | \$0.00 Orde | Order in Mens sizes                           |
| 11 MAJKDOTR0003 WHITMAN II (MENS DOWN JKT)   | DARK GREY         |       | 2             | _    |   |     | _   |      | 0 | \$70.00  | \$139.95             | \$0.00 Orde | Order in Mens sizes                           |
|                                              | FORREST GREEN     |       |               |      |   | -   | _   |      | 0 | \$70.00  | \$139.95             | \$0.00 Orde | Order in Mens sizes                           |
|                                              | NAVY              |       | +             | _    |   | +   | _   | -    | 0 | \$70.00  | \$139.95             |             | Order in Mens sizes                           |
|                                              | BLUE PRINT        |       | +             | _    |   | -   | _   | -    | 0 | \$70.00  | \$139.95<br>\$139.95 | \$0.00 Orde | Order in Mens sizes                           |
| NEW                                          | NY<br>DIACK/DIICT |       | +             | _    |   | +   | +   | -    | - | \$70.00  | \$139.95<br>6120.0F  | \$0.00 Orde | Order in Mens sizes                           |
|                                              |                   |       | -             |      |   |     | -   | -    |   | \$70.00  | 5139.95              |             | 01461 III INIEIIS SIZES<br>0+490+41-852+42-85 |
|                                              | BLACK             |       |               |      |   |     | -   | _    |   | ¢EE OO   | ¢100 OE              |             | COD Order in Marc sizes                       |
|                                              |                   |       |               |      |   |     | _   |      | > | 00.000   | CC'CNT¢              |             |                                               |