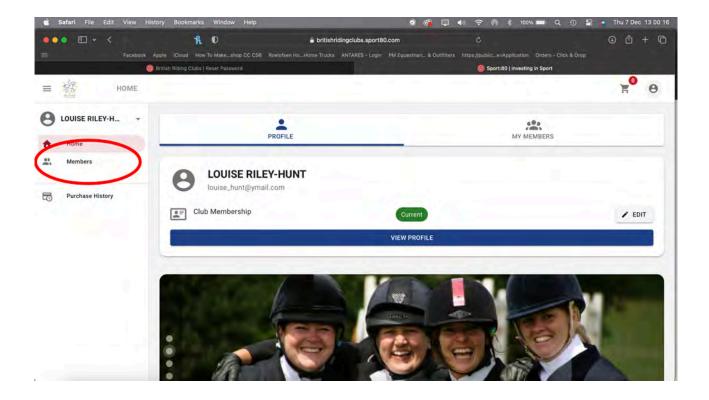

Once you have done all of this, you will reach the landing page. Click 'members' on the left hand side.

To renew your membership, you will need to click the 'add club membership' button which is circled