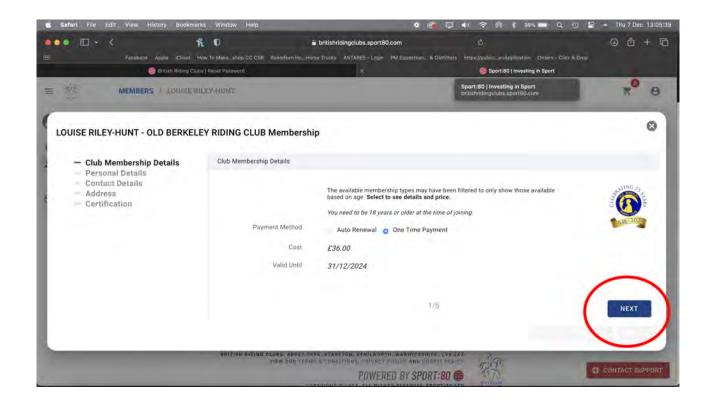

Once clicked, you'll need to type in 'Old Berkley' and the club will pop up. Click the club name, then press 'add'

On this page, you will need to fill out your basic details, once done, press next. The next couple of pages will require details filling out, once each is done, press next.