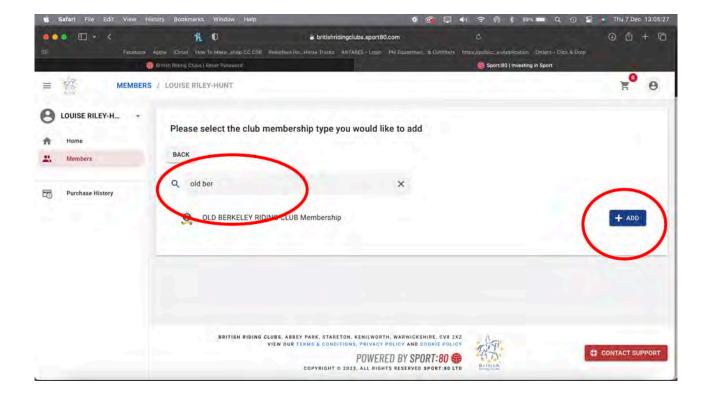

Once clicked, you'll need to type in 'Old Berkley' and the club will pop up. Click the club name, then press 'add'

On this page, you will need to fill out your basic details, once done, press next. The next couple of pages will require details filling out, once each is done, press next.