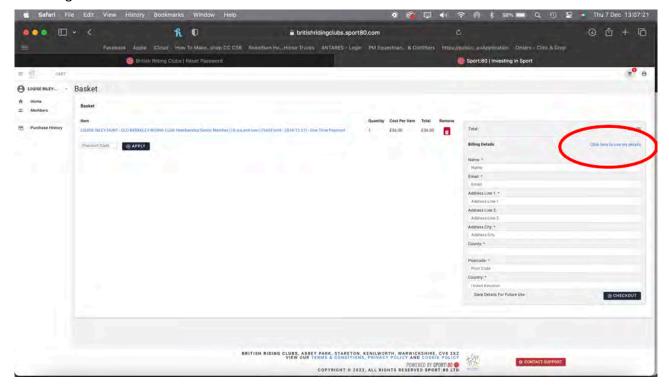

Once you have filled in all your information, you will need to check this box to proceed and then click add and checkout

You will then reach this page. To save time, click the 'click here to use my details' to save reentering!

You will now need to enter your card details on the right hand side (or if you have previously used Stripe, they will send you a confirmation code via text to save you the hassle), then hit Pay and you should receive a confirmation email and your membership should appear in the 'members' tab