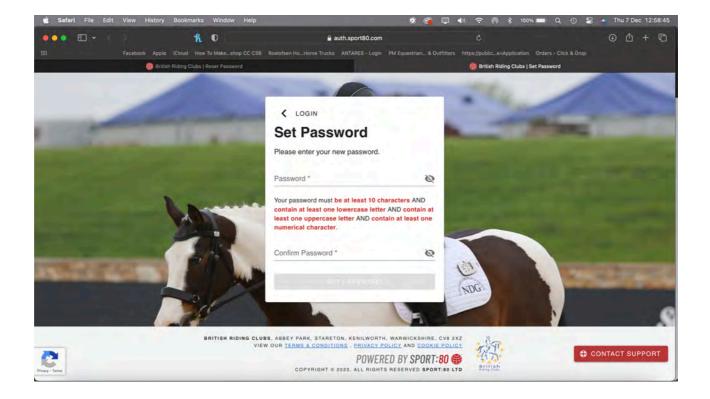

Once you have set yourself a new password, then you should move forwards to this page;

Fill out the login details you have just used (email address and password). You will then be asked to consent to their privacy policy and terms and conditions, which should then take you to this;