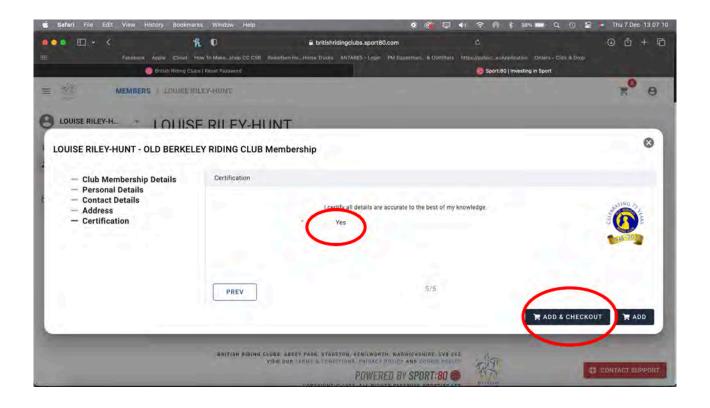

Once you have filled in all your information, you will need to check this box to proceed and then click add and checkout

You will then reach this page. To save time, click the 'click here to use my details' to save reentering!