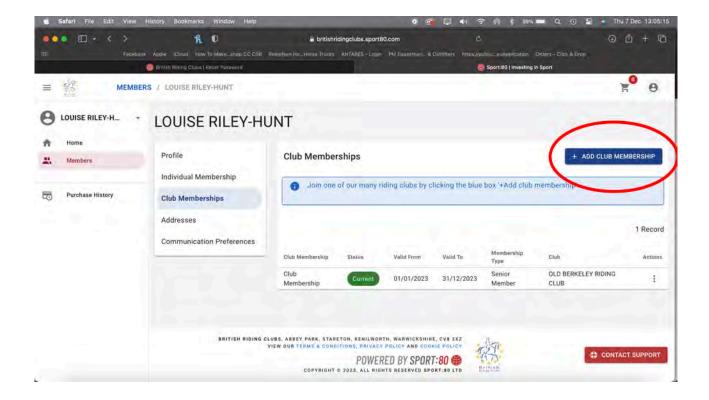

Once you have done all of this, you will reach the landing page. Click 'members' on the left hand side.

To renew your membership, you will need to click the 'add club membership' button which is circled