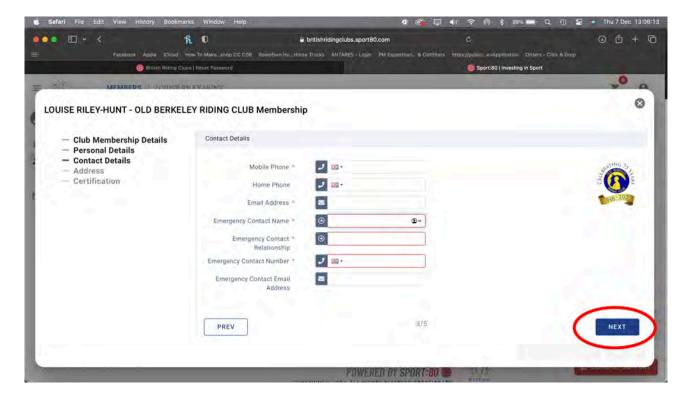

Once clicked, you'll need to type in 'Old Berkley' and the club will pop up. Click the club name, then press 'add'

On this page, you will need to fill out your basic details, once done, press next. The next couple of pages will require details filling out, once each is done, press next.