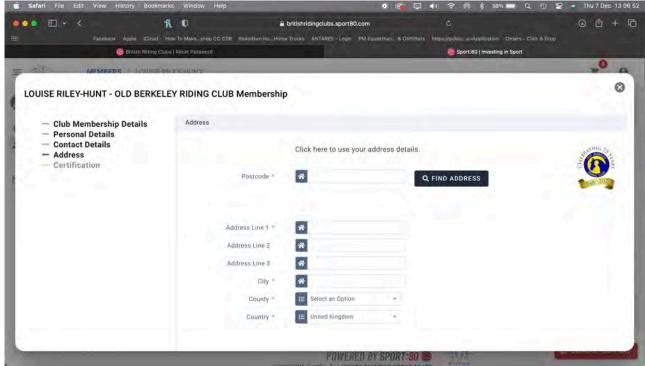

Once clicked, you'll need to type in 'Old Berkley' and the club will pop up. Click the club name, then press 'add'

On this page, you will need to fill out your basic details, once done, press next. The next couple of pages will require details filling out, once each is done, press next.