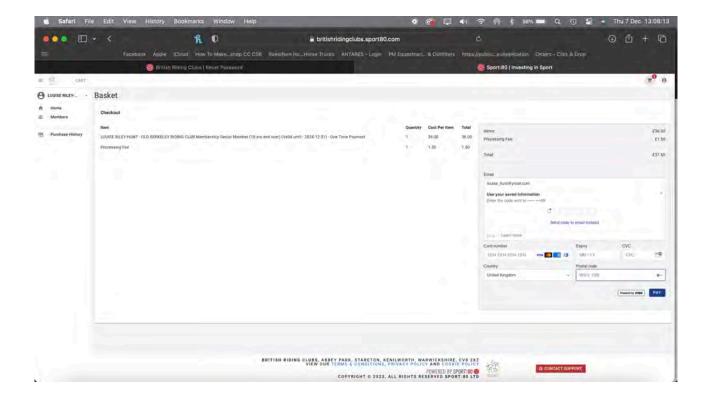

Once you have filled in all your information, you will need to check this box to proceed and then click add and checkout

You will then reach this page. To save time, click the 'click here to use my details' to save reentering!

You will now need to enter your card details on the right hand side (or if you have previously used Stripe, they will send you a confirmation code via text to save you the hassle), then hit Pay and you should receive a confirmation email and your membership should appear in the 'members' tab