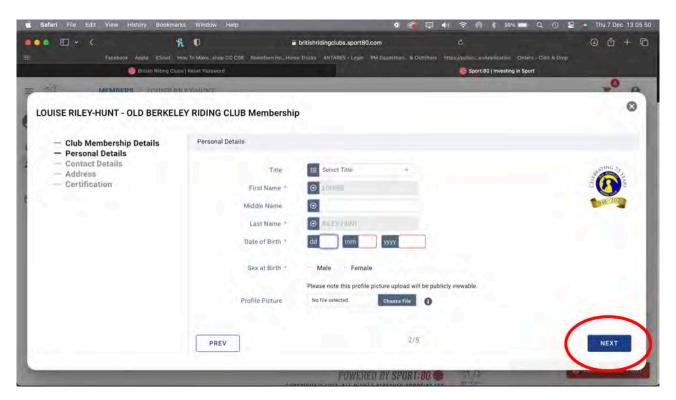

Once clicked, you'll need to type in 'Old Berkley' and the club will pop up. Click the club name, then press 'add'

On this page, you will need to fill out your basic details, once done, press next. The next couple of pages will require details filling out, once each is done, press next.