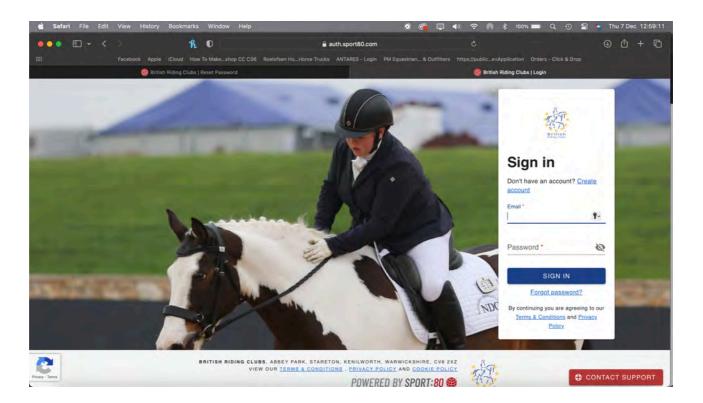

Once you have set yourself a new password, then you should move forwards to this page;

Fill out the login details you have just used (email address and password). You will then be asked to consent to their privacy policy and terms and conditions, which should then take you to this;