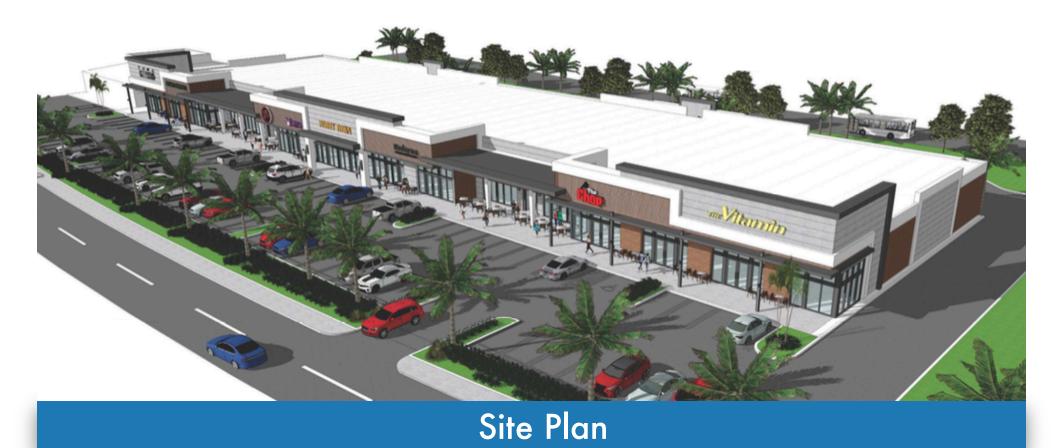

### The New Cutler Square

18800 - 18852 South Dixie Highway, Cutler Bay, FL, 33157

## 2,640 SF - 45,000 SF AVAILABLE

- PRIME US-1 FRONTAGE (400 FT.) WITH 80,000 VPD
- ACCESS TO FLORIDA TURNPIKE, US-1, AND LOCAL BUS ROUTES
- OUTDOOR SEATING PROGRAMMED
- 163 PARKING SPACES ON-SITE
- POSITIONED FOR RESTAURANTS, HEALTH + FITNESS, RETAIL, BANKS, OR MEDICAL USES