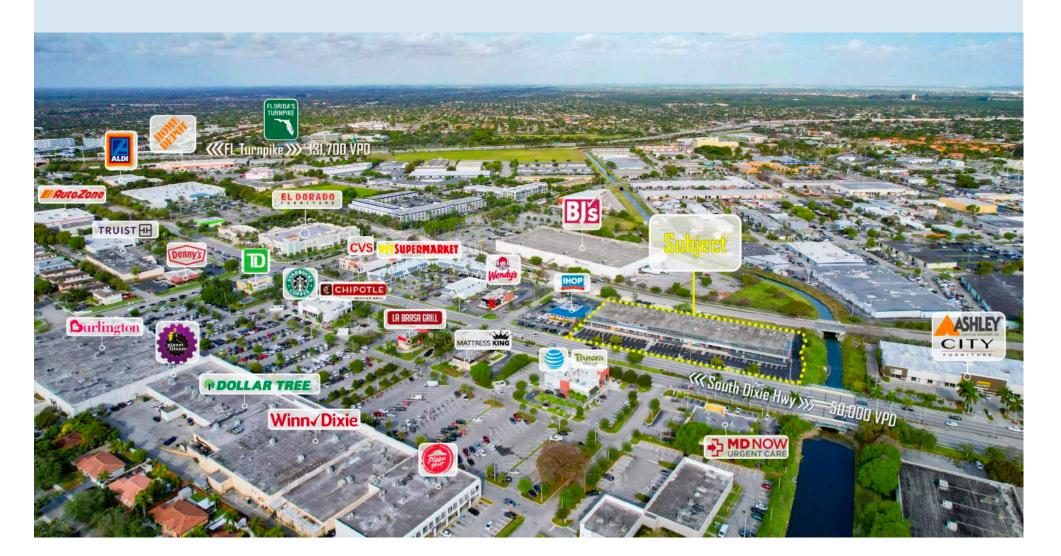

### **RETAIL MAP**

46,453

\$90,778

37.7

**Est. Population** 

Avg. Household Income

**Median Age** 

2.26%

**EST.** Annual Population Growth

\*3-Mile Radius

# RETAILERS IN PROXIMITY