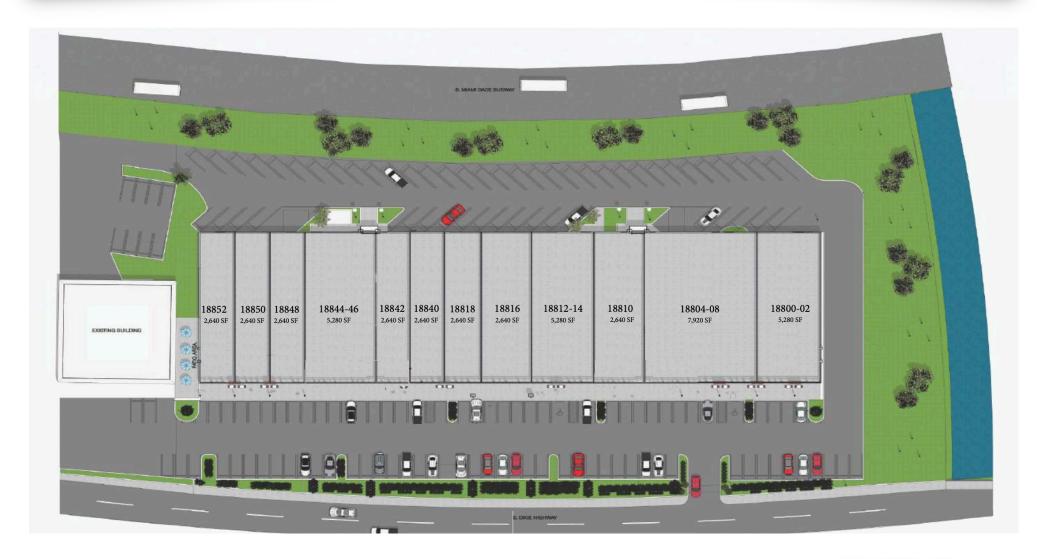

## 2,640 SF - 45,000 SF AVAILABLE

- PRIME US-1 FRONTAGE (400 FT.) WITH 80,000 VPD
- ACCESS TO FLORIDA TURNPIKE, US-1, AND LOCAL BUS ROUTES
- OUTDOOR SEATING PROGRAMMED
- 163 PARKING SPACES ON-SITE
- POSITIONED FOR RESTAURANTS, HEALTH + FITNESS, RETAIL, BANKS, OR MEDICAL USES