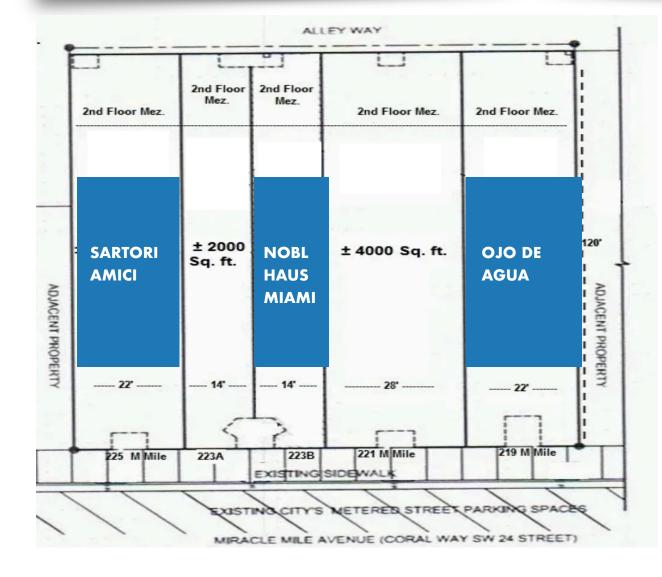

### **Odessa Square**

### 219 - 225 Miracle Mile, Coral Gables, FL, 33134

#### "THE CITY BEAUTIFUL"



## Site Plan



2,000 SF - 4,000 SF



#### AVAILABLE

LOCATED AT THE CENTER OF GRAVITY MIRACLE MILE
ONE DOOR AWAY FROM HILLSTONES RESTAURANT
SURROUNDED BY CORAL GABLES LARGEST PARKING
GARAGES
POSITIONED FOR RESTAURANTS, HEALTH + FITNESS, RETAIL,
BANKS, OR MEDICAL USES

For Leasing Info: Nabil Taha 305-381-1008 info@aynasa.com

# **RETAIL MAP**

256,858

\$103,999

39.7

**Est.** Population

Avg. Household Income

Median Age

30,000

Avg. Vehicles passing property per day

\*3 Mile Radius











#### Contact:

Nabil Taha

(305) 381-1008

info@aynasa.com

Odessa Investments Inc, LLC. All rights reserved. Site plans and imagery contained herein are not a representation, warranty or guarantee as to size, location, identity of any tenant, the suite number, address or any other physical indicator or para