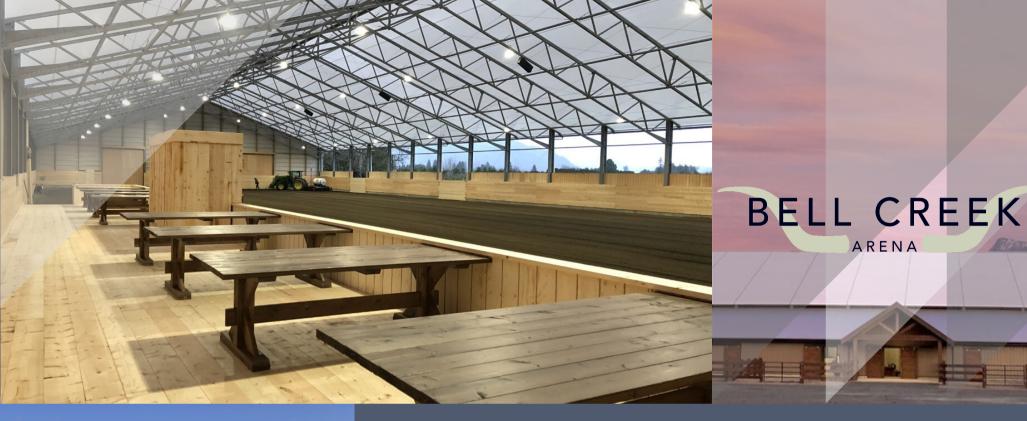

A show that has a friendly atmosphere focused on fun and keeping the sport of cutting alive and thriving in beautiful British Columbia, Canada

120x260 Indoor arena
Practice pen and flag
Beautiful natural Light
Event stalling
Viewing area
Surround Sound
Half hour from U.S border